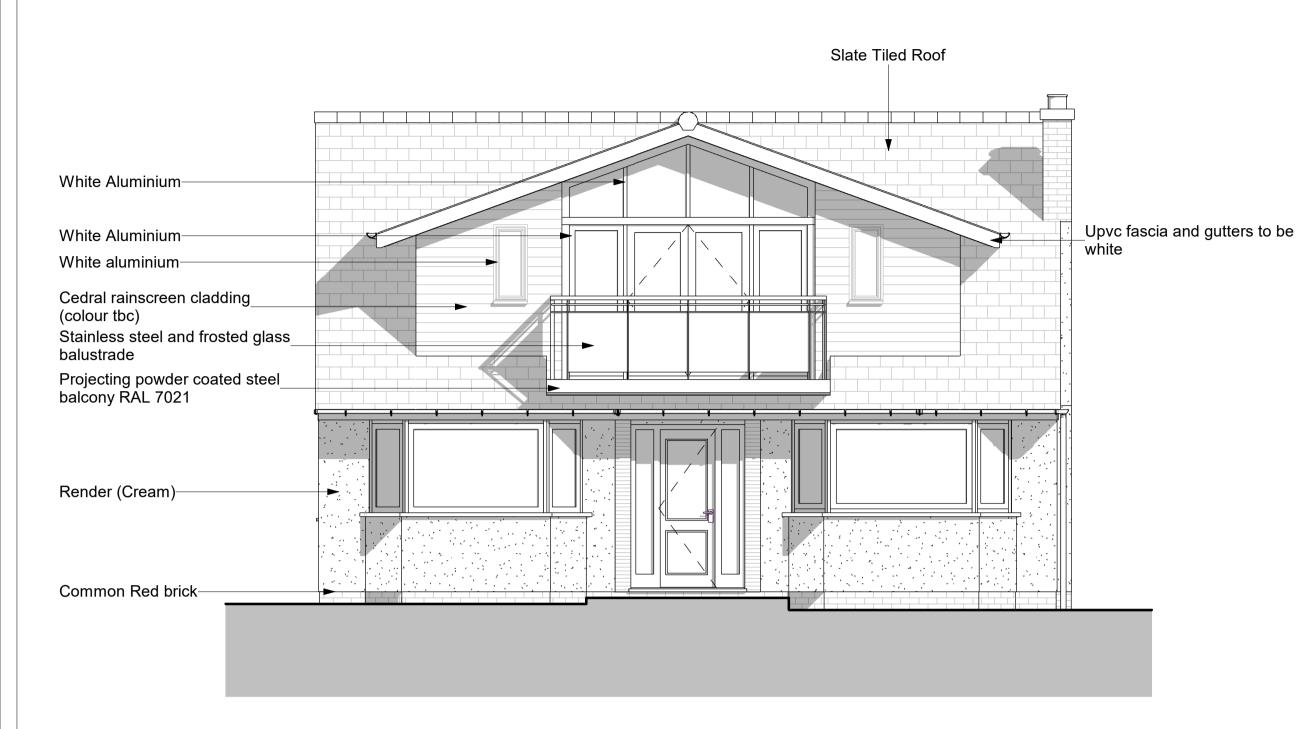

-Slate Tiled Roof

(colour tbc)

balustrade

Render (Cream)

\_Cedral rainscreen cladding

Stainless steel and frosted glass

\_Projecting powder coated steel balcony RAL 7021

This drawing is copyright of MD Technical Design Ltd. DO NOT SCALE from this drawing. Contractors, Sub-Contractors & Suppliers are to check all relevant dimensions and levels of the site before commencing any building works. Any discrepancies should be reported to the Designer (MD Technical Design Ltd). Where applicable, this drawing should be read in conjunction with any third party Consultants drawings.