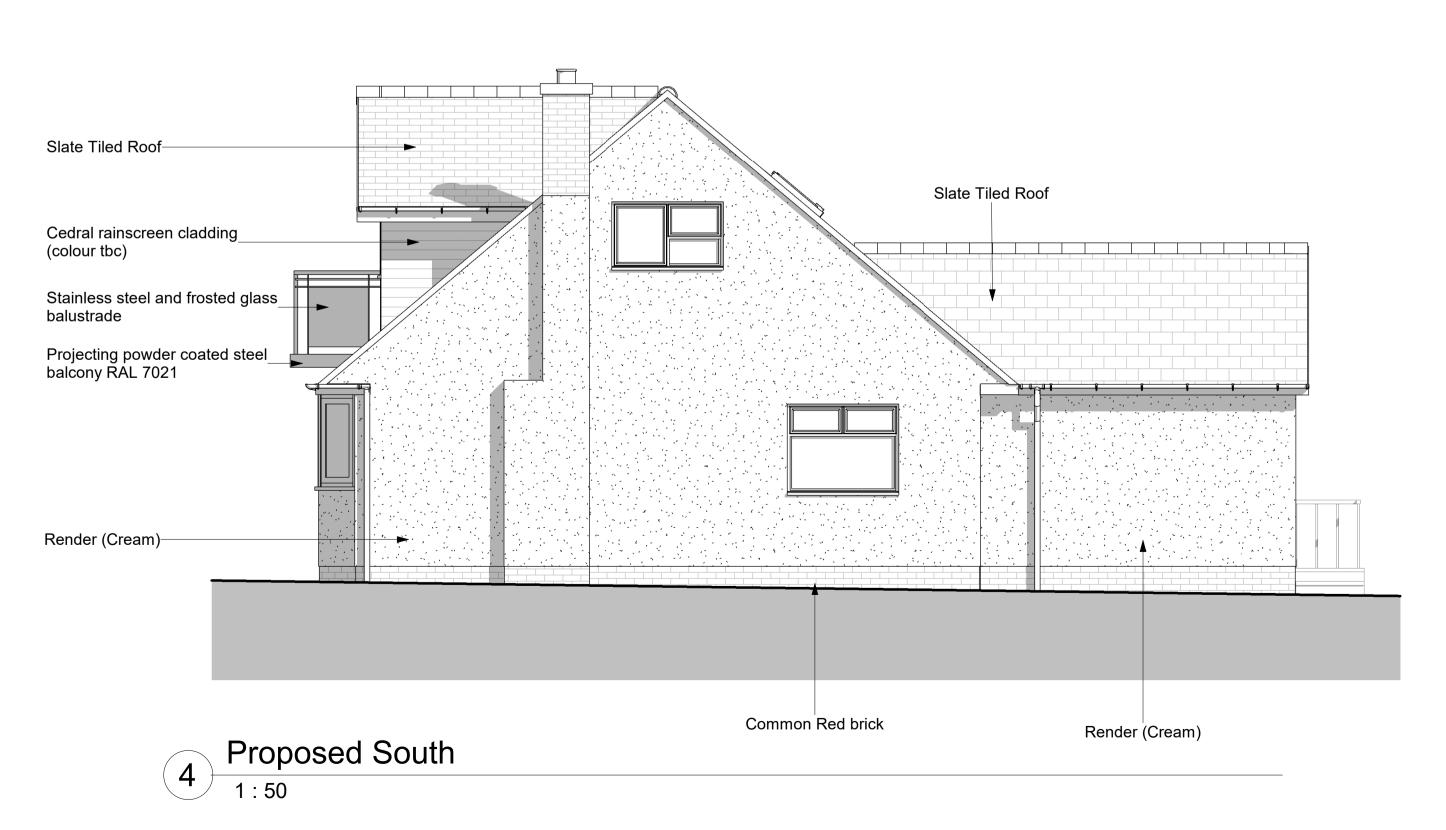

-Slate Tiled Roof

(colour tbc)

balustrade

Render (Cream)

\_Cedral rainscreen cladding

Stainless steel and frosted glass

\_Projecting powder coated steel balcony RAL 7021

This drawing is copyright of MD Technical Design Ltd. DO NOT SCALE from this drawing. Contractors, Sub-Contractors & Suppliers are to check all relevant dimensions and levels of the site before commencing any building works. Any discrepancies should be reported to the Designer (MD Technical Design Ltd). Where applicable, this drawing should be read in conjunction with any third party Consultants drawings.