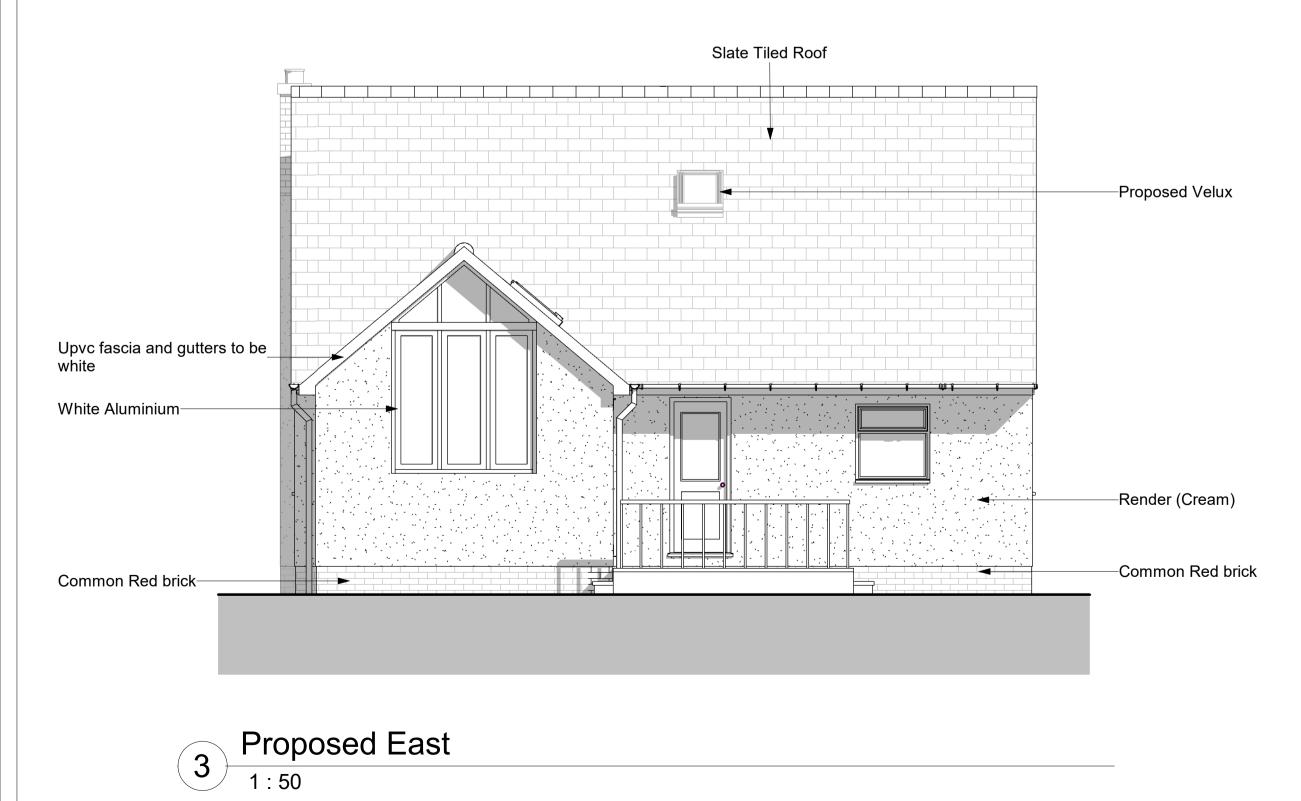

Proposed West

Proposed Velux-

Slate Tiled Roof-

Render (Cream)-

Common Red brick-

Upvc fascia and gutters to be\_ white

Proposed North

1:50