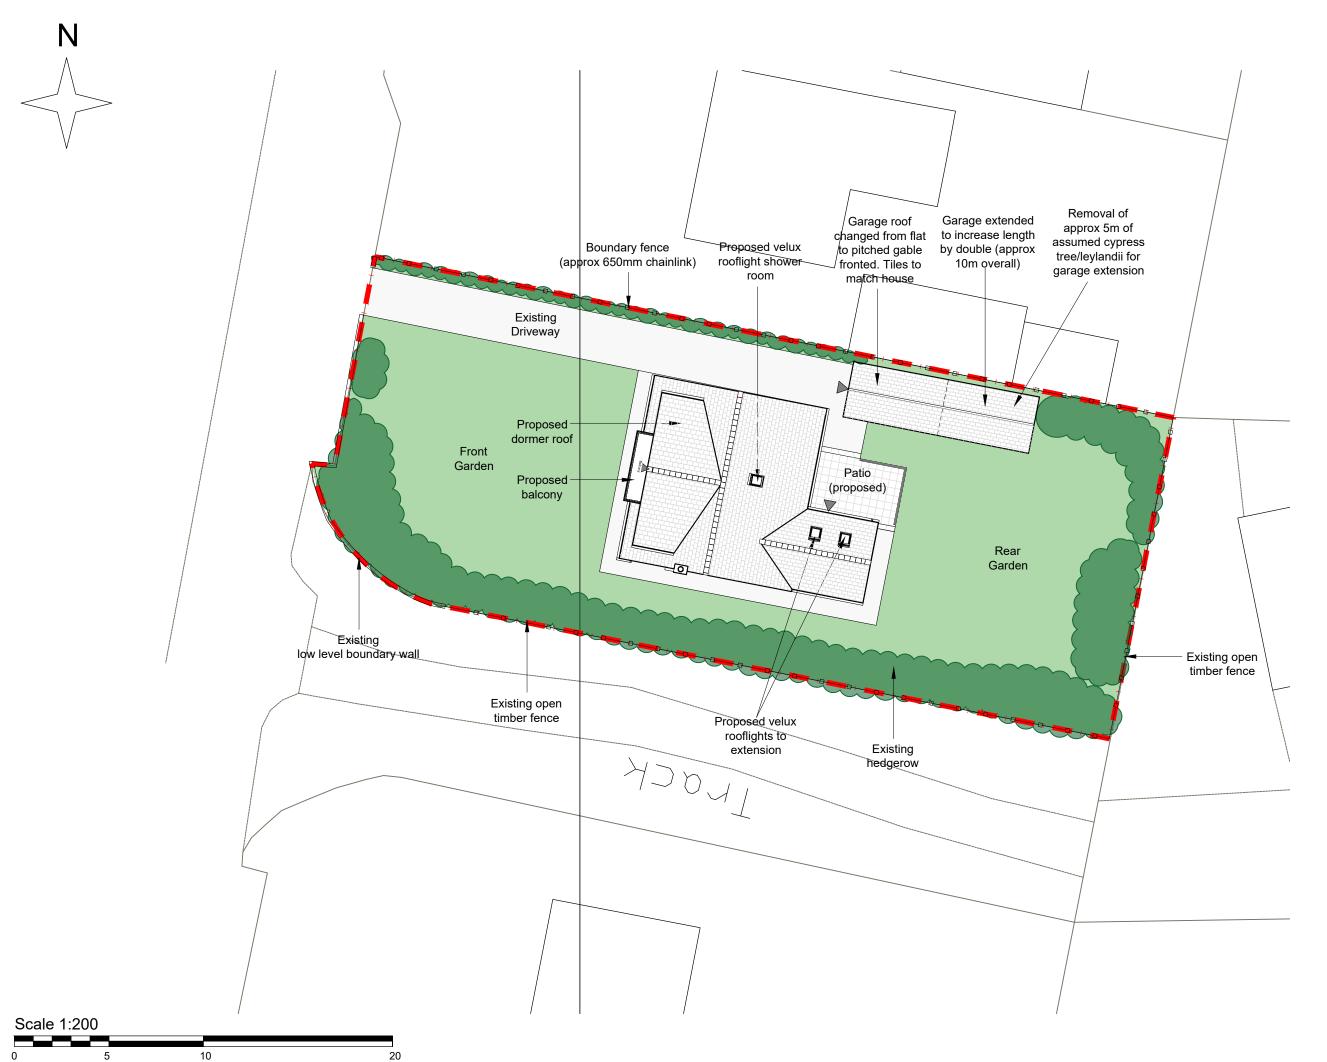

| Client | :        | Mr Chris Davies                                            |
|--------|----------|------------------------------------------------------------|
| Projec | t Title: | 32 Beach Road<br>Kewstoke<br>Rear Ext & Dormer Replacement |
| Drawi  | ng:      | Proposed Block Plan                                        |
| Drawi  | ng No:   | PL02                                                       |
| Status | s:       | PLANNING                                                   |
| Scale  |          | 1:200 @ A3                                                 |
| Revisi | on:      | -                                                          |
| Autho  | r:       | MBD                                                        |
|        |          |                                                            |