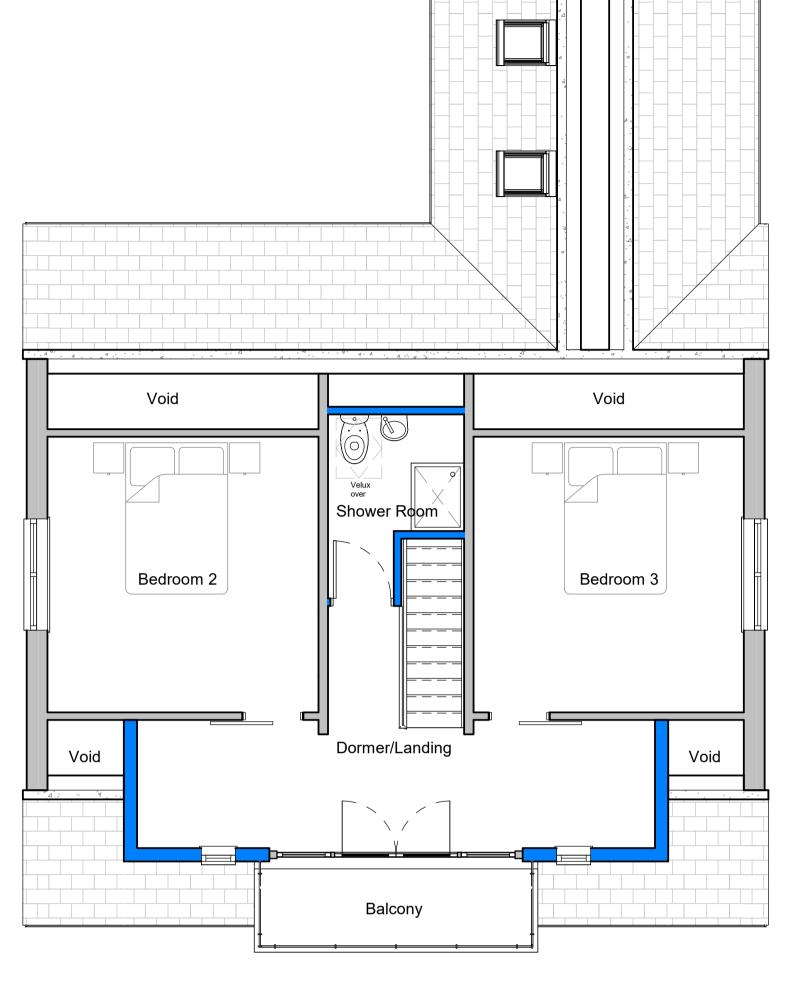

Proposed Ground Floor Plan
1:50

Proposed First Floor Plan

1:50

3D Proposed Rear

Proposed Roof Plan

1:50

6 3D Proposed Rear 2

0 1 2 3 4