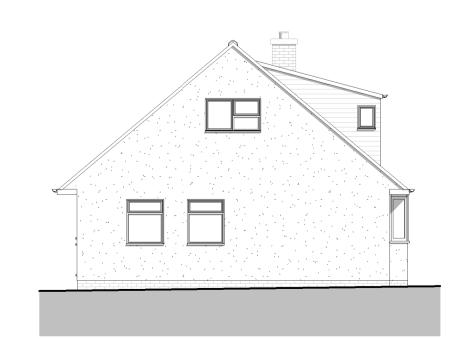

1 Existing Ground Floor Plan
1:50

2 Existing First Floor Plan
1:50

8 Existing Roof Plan
1:50

4 Existing South
1:100

6 Existing West
1:100

5 Existing East
1:100

7 Existing North
1:100

| Client:        | Mr Chris Davies                                        |
|----------------|--------------------------------------------------------|
| Project Title: | 32 Beach Road<br>Kewstoke<br>Single Storey Extension & |
|                | Front Dormer Replacement                               |
| Drawing Title: | Existing Plans & Elevations                            |
| Drawing No:    | PL03                                                   |
| Status:        | PLANNING                                               |
| Scale:         | As indicated                                           |
| Revision:      | 1                                                      |
| Author:        | MBD                                                    |
| Date:          | 06/09/2022 08:57:35                                    |
|                |                                                        |