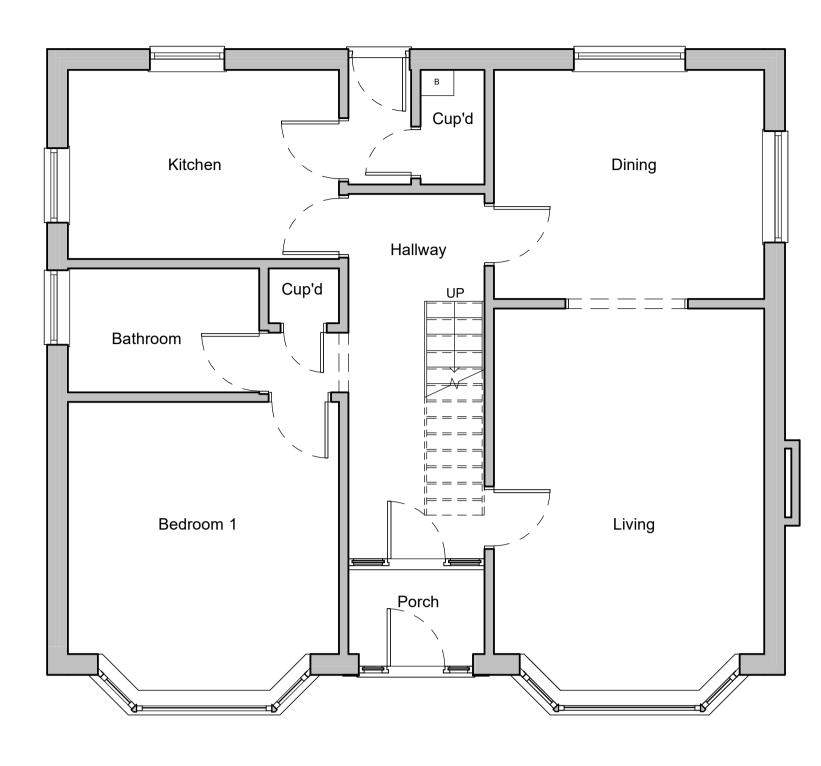

1 Existing Ground Floor Plan
1:50

2 Existing First Floor Plan
1:50

8 Existing Roof Plan
1:50

4 Existing South
1:100

6 Existing West
1:100

5 Existing East
1:100

7 Existing North
1:100

| Client:        | Mr Chris Davies                                        |
|----------------|--------------------------------------------------------|
| Project Title: | 32 Beach Road<br>Kewstoke<br>Single Storey Extension & |
|                | Front Dormer Replacement                               |
| Drawing Title: | Existing Plans & Elevations                            |
| Drawing No:    | PL03                                                   |
| Status:        | PLANNING                                               |
| Scale:         | As indicated                                           |
| Revision:      | 1                                                      |
| Author:        | MBD                                                    |
| Date:          | 06/09/2022 08:57:35                                    |
|                |                                                        |