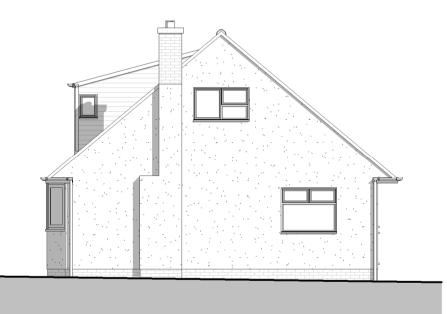

1 Existing Ground Floor Plan
1:50

2 Existing First Floor Plan
1:50

8 Existing Roof Plan
1:50

4 Existing South
1:100

6 Existing West
1:100

5 Existing East
1:100

7 Existing North
1:100

| Client:        | Mr Chris Davies                                        |
|----------------|--------------------------------------------------------|
| Project Title: | 32 Beach Road<br>Kewstoke<br>Single Storey Extension & |
|                | Front Dormer Replacement                               |
| Drawing Title: | Existing Plans & Elevations                            |
| Drawing No:    | PL03                                                   |
| Status:        | PLANNING                                               |
| Scale:         | As indicated                                           |
| Revision:      | 1                                                      |
| Author:        | MBD                                                    |
| Date:          | 06/09/2022 08:57:35                                    |
|                |                                                        |