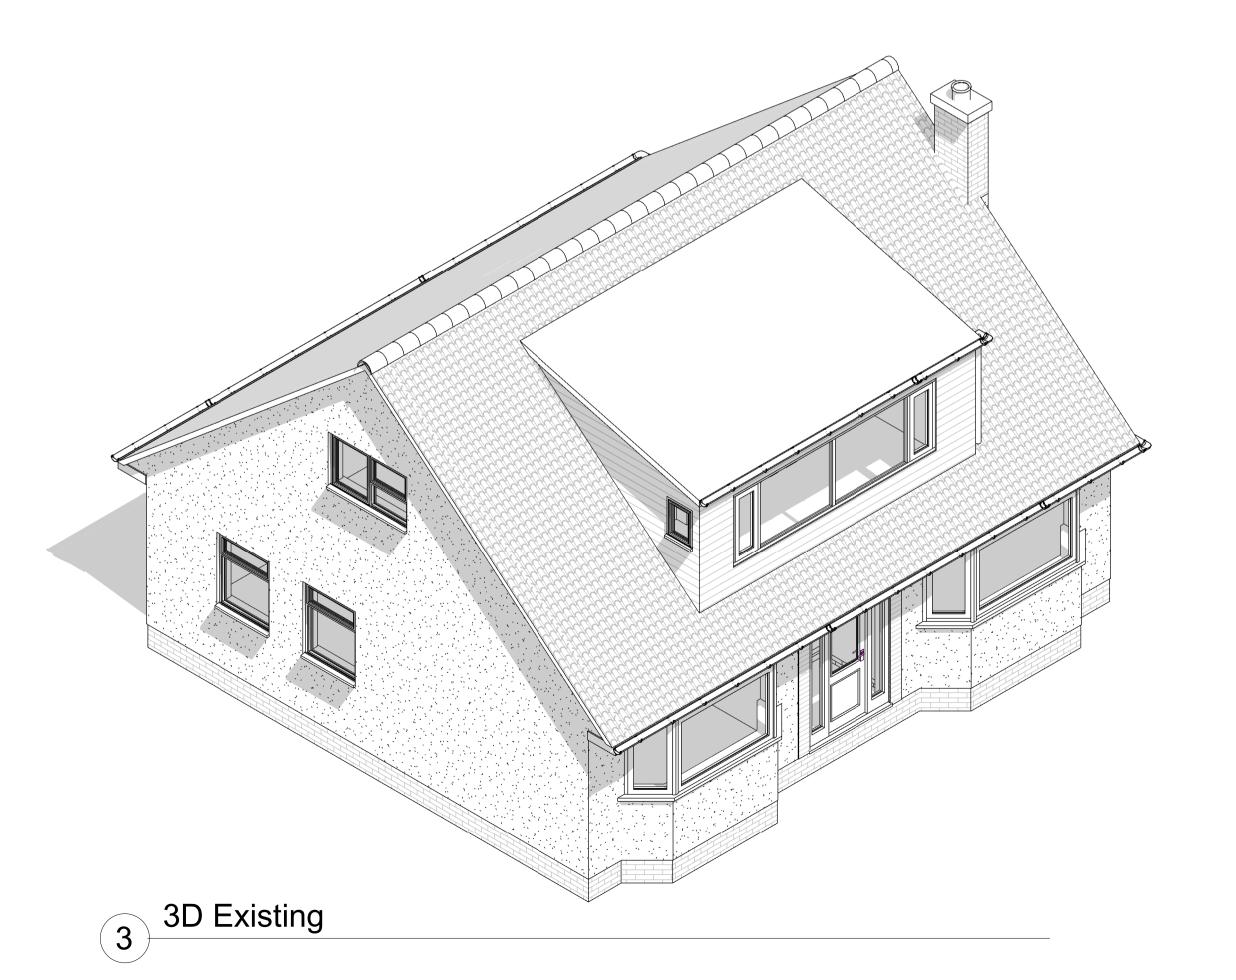

This drawing is copyright of MD Technical Design Ltd. DO NOT SCALE from this drawing. Contractors, Sub-Contractors & Suppliers are to check all relevant dimensions and levels of the site before commencing any building works. Any discrepancies should be reported to the Designer (MD Technical Design Ltd). Where applicable, this drawing should be read in conjunction with any third party Consultants drawings.







1 Existing Ground Floor Plan
1:50

2 Existing First Floor Plan
1:50

8 Existing Roof Plan
1:50



4 Existing South
1:100



6 Existing West
1:100



5 Existing East
1:100



7 Existing North
1:100



| Client:        | Mr Chris Davies                                        |
|----------------|--------------------------------------------------------|
| Project Title: | 32 Beach Road<br>Kewstoke<br>Single Storey Extension & |
|                | Front Dormer Replacement                               |
| Drawing Title: | Existing Plans & Elevations                            |
| Drawing No:    | PL03                                                   |
| Status:        | PLANNING                                               |
| Scale:         | As indicated                                           |
| Revision:      | 1                                                      |
| Author:        | MBD                                                    |
| Date:          | 06/09/2022 08:57:35