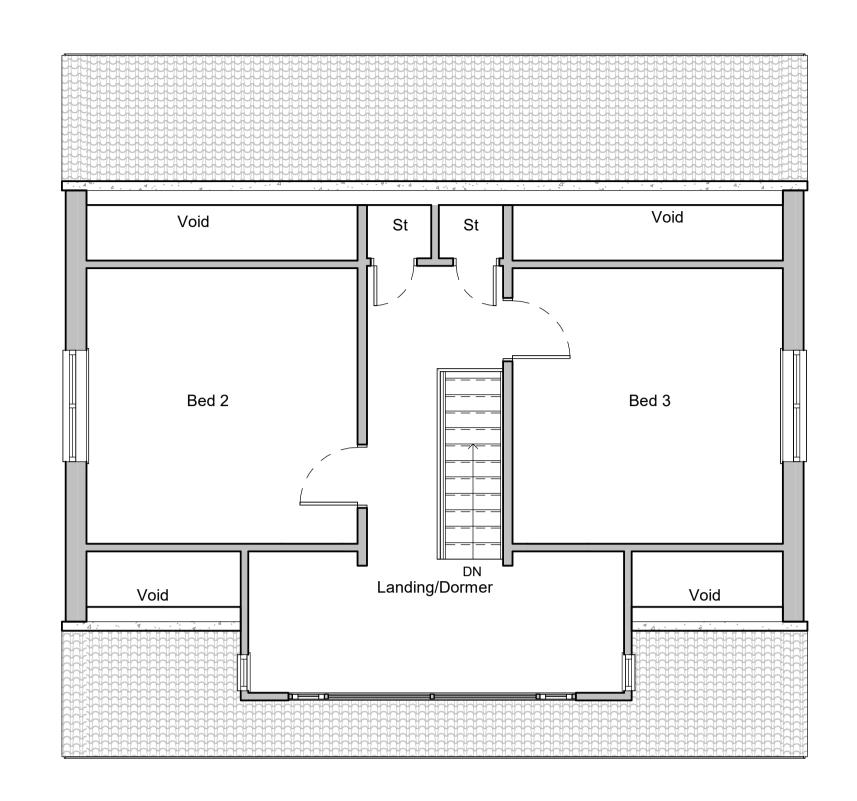

1 Existing Ground Floor Plan
1:50

2 Existing First Floor Plan
1:50

8 Existing Roof Plan
1:50

4 Existing South
1:100

6 Existing West
1:100

5 Existing East
1:100

7 Existing North
1:100

| Client:        | Mr Chris Davies                                        |
|----------------|--------------------------------------------------------|
| Project Title: | 32 Beach Road<br>Kewstoke<br>Single Storey Extension & |
|                | Front Dormer Replacement                               |
| Drawing Title: | Existing Plans & Elevations                            |
| Drawing No:    | PL03                                                   |
| Status:        | PLANNING                                               |
| Scale:         | As indicated                                           |
| Revision:      | 1                                                      |
| Author:        | MBD                                                    |
| Date:          | 06/09/2022 08:57:35                                    |
|                |                                                        |