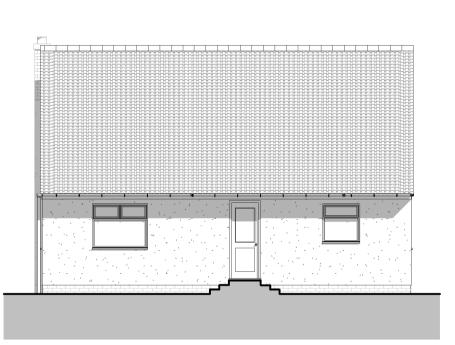

1 Existing Ground Floor Plan
1:50

2 Existing First Floor Plan
1:50

8 Existing Roof Plan
1:50

4 Existing South
1:100

6 Existing West
1:100

5 Existing East
1:100

7 Existing North
1:100

| Client:        | Mr Chris Davies                                        |
|----------------|--------------------------------------------------------|
| Project Title: | 32 Beach Road<br>Kewstoke<br>Single Storey Extension & |
|                | Front Dormer Replacement                               |
| Drawing Title: | Existing Plans & Elevations                            |
| Drawing No:    | PL03                                                   |
| Status:        | PLANNING                                               |
| Scale:         | As indicated                                           |
| Revision:      | 1                                                      |
| Author:        | MBD                                                    |
| Date:          | 06/09/2022 08:57:35                                    |
|                |                                                        |