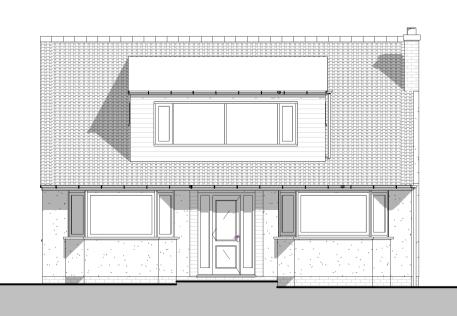

1 Existing Ground Floor Plan
1:50

2 Existing First Floor Plan
1:50

8 Existing Roof Plan
1:50

4 Existing South
1:100

6 Existing West
1:100

5 Existing East
1:100

7 Existing North
1:100

| Client:        | Mr Chris Davies                                        |
|----------------|--------------------------------------------------------|
| Project Title: | 32 Beach Road<br>Kewstoke<br>Single Storey Extension & |
|                | Front Dormer Replacement                               |
| Drawing Title: | Existing Plans & Elevations                            |
| Drawing No:    | PL03                                                   |
| Status:        | PLANNING                                               |
| Scale:         | As indicated                                           |
| Revision:      | 1                                                      |
| Author:        | MBD                                                    |
| Date:          | 06/09/2022 08:57:35                                    |
|                |                                                        |