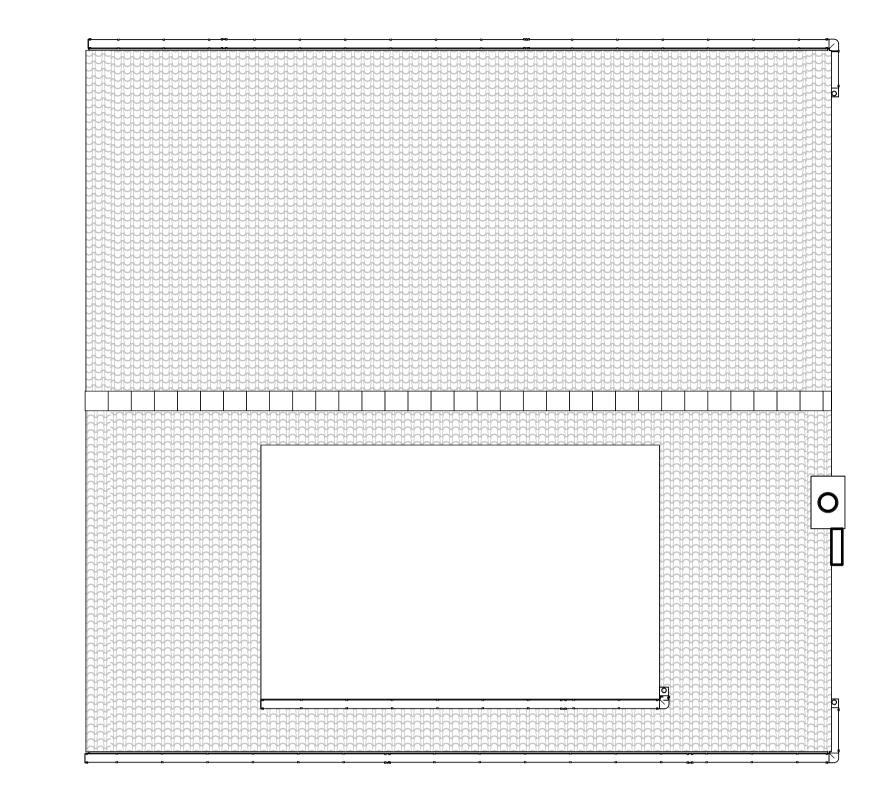

1 Existing Ground Floor Plan
1:50

2 Existing First Floor Plan
1:50

8 Existing Roof Plan
1:50

4 Existing South
1:100

6 Existing West
1:100

5 Existing East
1:100

7 Existing North
1:100

| Client:        | Mr Chris Davies                                        |
|----------------|--------------------------------------------------------|
| Project Title: | 32 Beach Road<br>Kewstoke<br>Single Storey Extension & |
|                | Front Dormer Replacement                               |
| Drawing Title: | Existing Plans & Elevations                            |
| Drawing No:    | PL03                                                   |
| Status:        | PLANNING                                               |
| Scale:         | As indicated                                           |
| Revision:      | 1                                                      |
| Author:        | MBD                                                    |
| Date:          | 06/09/2022 08:57:35                                    |
|                |                                                        |