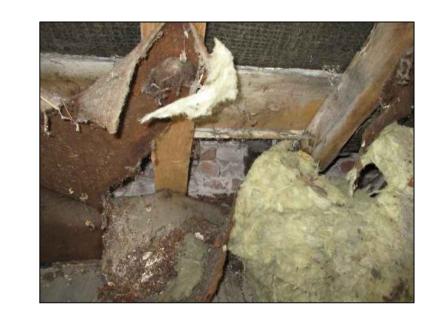

PHOTO TAKEN THROUGH ACCESS PANEL (WEST HIP)

PARAPET WALL ON ROOF SIDE, CHIMNEY STACK AND LEAD LASHING

RUSHFORD HALL IS A GRADE II LISTED BUILDING LIST ENTRY NO. 1031260