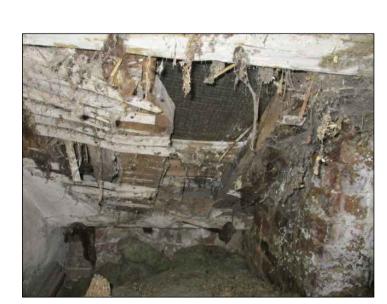

PHOTO TAKEN THROUGH ACCESS PANEL (WEST HIP)

PARAPET WALL ON ROOF SIDE, CHIMNEY STACK AND LEAD LASHING

RUSHFORD HALL IS A GRADE II LISTED BUILDING LIST ENTRY NO. 1031260