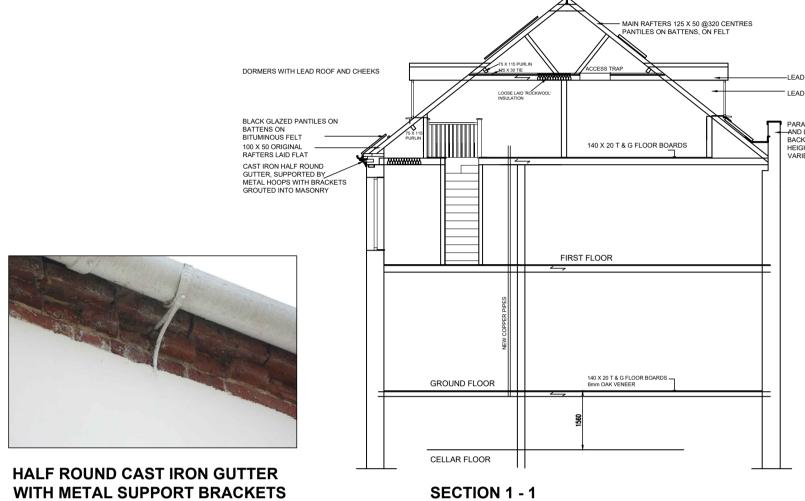

## GRID REF : TL 92724 81196

| OND NET : 12 32724 01130                                                                                                                                                                               |                                                                                        |                       |                                           |             |            |  |
|--------------------------------------------------------------------------------------------------------------------------------------------------------------------------------------------------------|----------------------------------------------------------------------------------------|-----------------------|-------------------------------------------|-------------|------------|--|
| P2                                                                                                                                                                                                     | P2 30.06.2022 FURTHER INFORMATION ADDED GUTTER BRACKET, INSULATION, PARAPET WALL PHOTO |                       |                                           |             |            |  |
| P1                                                                                                                                                                                                     | 13/12/21                                                                               | PRELIMINARY ISSUE     |                                           |             |            |  |
| Rev                                                                                                                                                                                                    | Date Description                                                                       |                       |                                           |             |            |  |
| PRELIMINARY                                                                                                                                                                                            |                                                                                        |                       |                                           |             |            |  |
| ANDREW FIREBRACE PARTNERSHIP STRUCTURAL & CIVIL ENGINEERING CONSULTANTS Stable Barn, Park End, Swaffham Bulbeck, Cambridge CB25 0NA. Tel: 01223 811572 Fax: 01223 812719 E-mail: info@afpconsult.co.uk |                                                                                        |                       |                                           |             |            |  |
| CLIENT                                                                                                                                                                                                 |                                                                                        |                       |                                           |             |            |  |
| PROJECT RUSHFORD HALL RUSHFORD THETFORD PROPOSED RE ROOFING                                                                                                                                            |                                                                                        |                       |                                           |             |            |  |
| TITLE EXISTING FLOOR PLANS AND SECTIONS                                                                                                                                                                |                                                                                        |                       |                                           |             |            |  |
| DRA                                                                                                                                                                                                    | AWN                                                                                    |                       | CHECKED                                   | DRG No.     | REV        |  |
| SCA                                                                                                                                                                                                    | les <b>AS</b>                                                                          | SHOWN@A1              | DATE                                      | 21/0387/100 | P1         |  |
| Andrew Firebrace Partnership Limited                                                                                                                                                                   |                                                                                        | e Partnership Limited | ACAD FILE No. 210387 100 ROOFING EXISTING | 21/000//100 | Ocopyright |  |