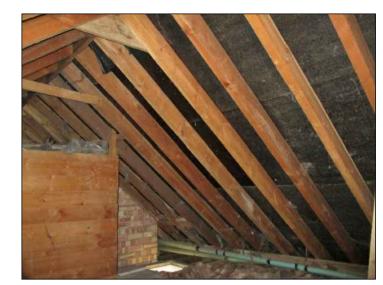

PHOTO TAKEN THROUGH ACCESS PANEL (WEST HIP)

PARAPET WALL ON ROOF SIDE, CHIMNEY STACK AND LEAD LASHING

RUSHFORD HALL IS A GRADE II LISTED BUILDING LIST ENTRY NO. 1031260