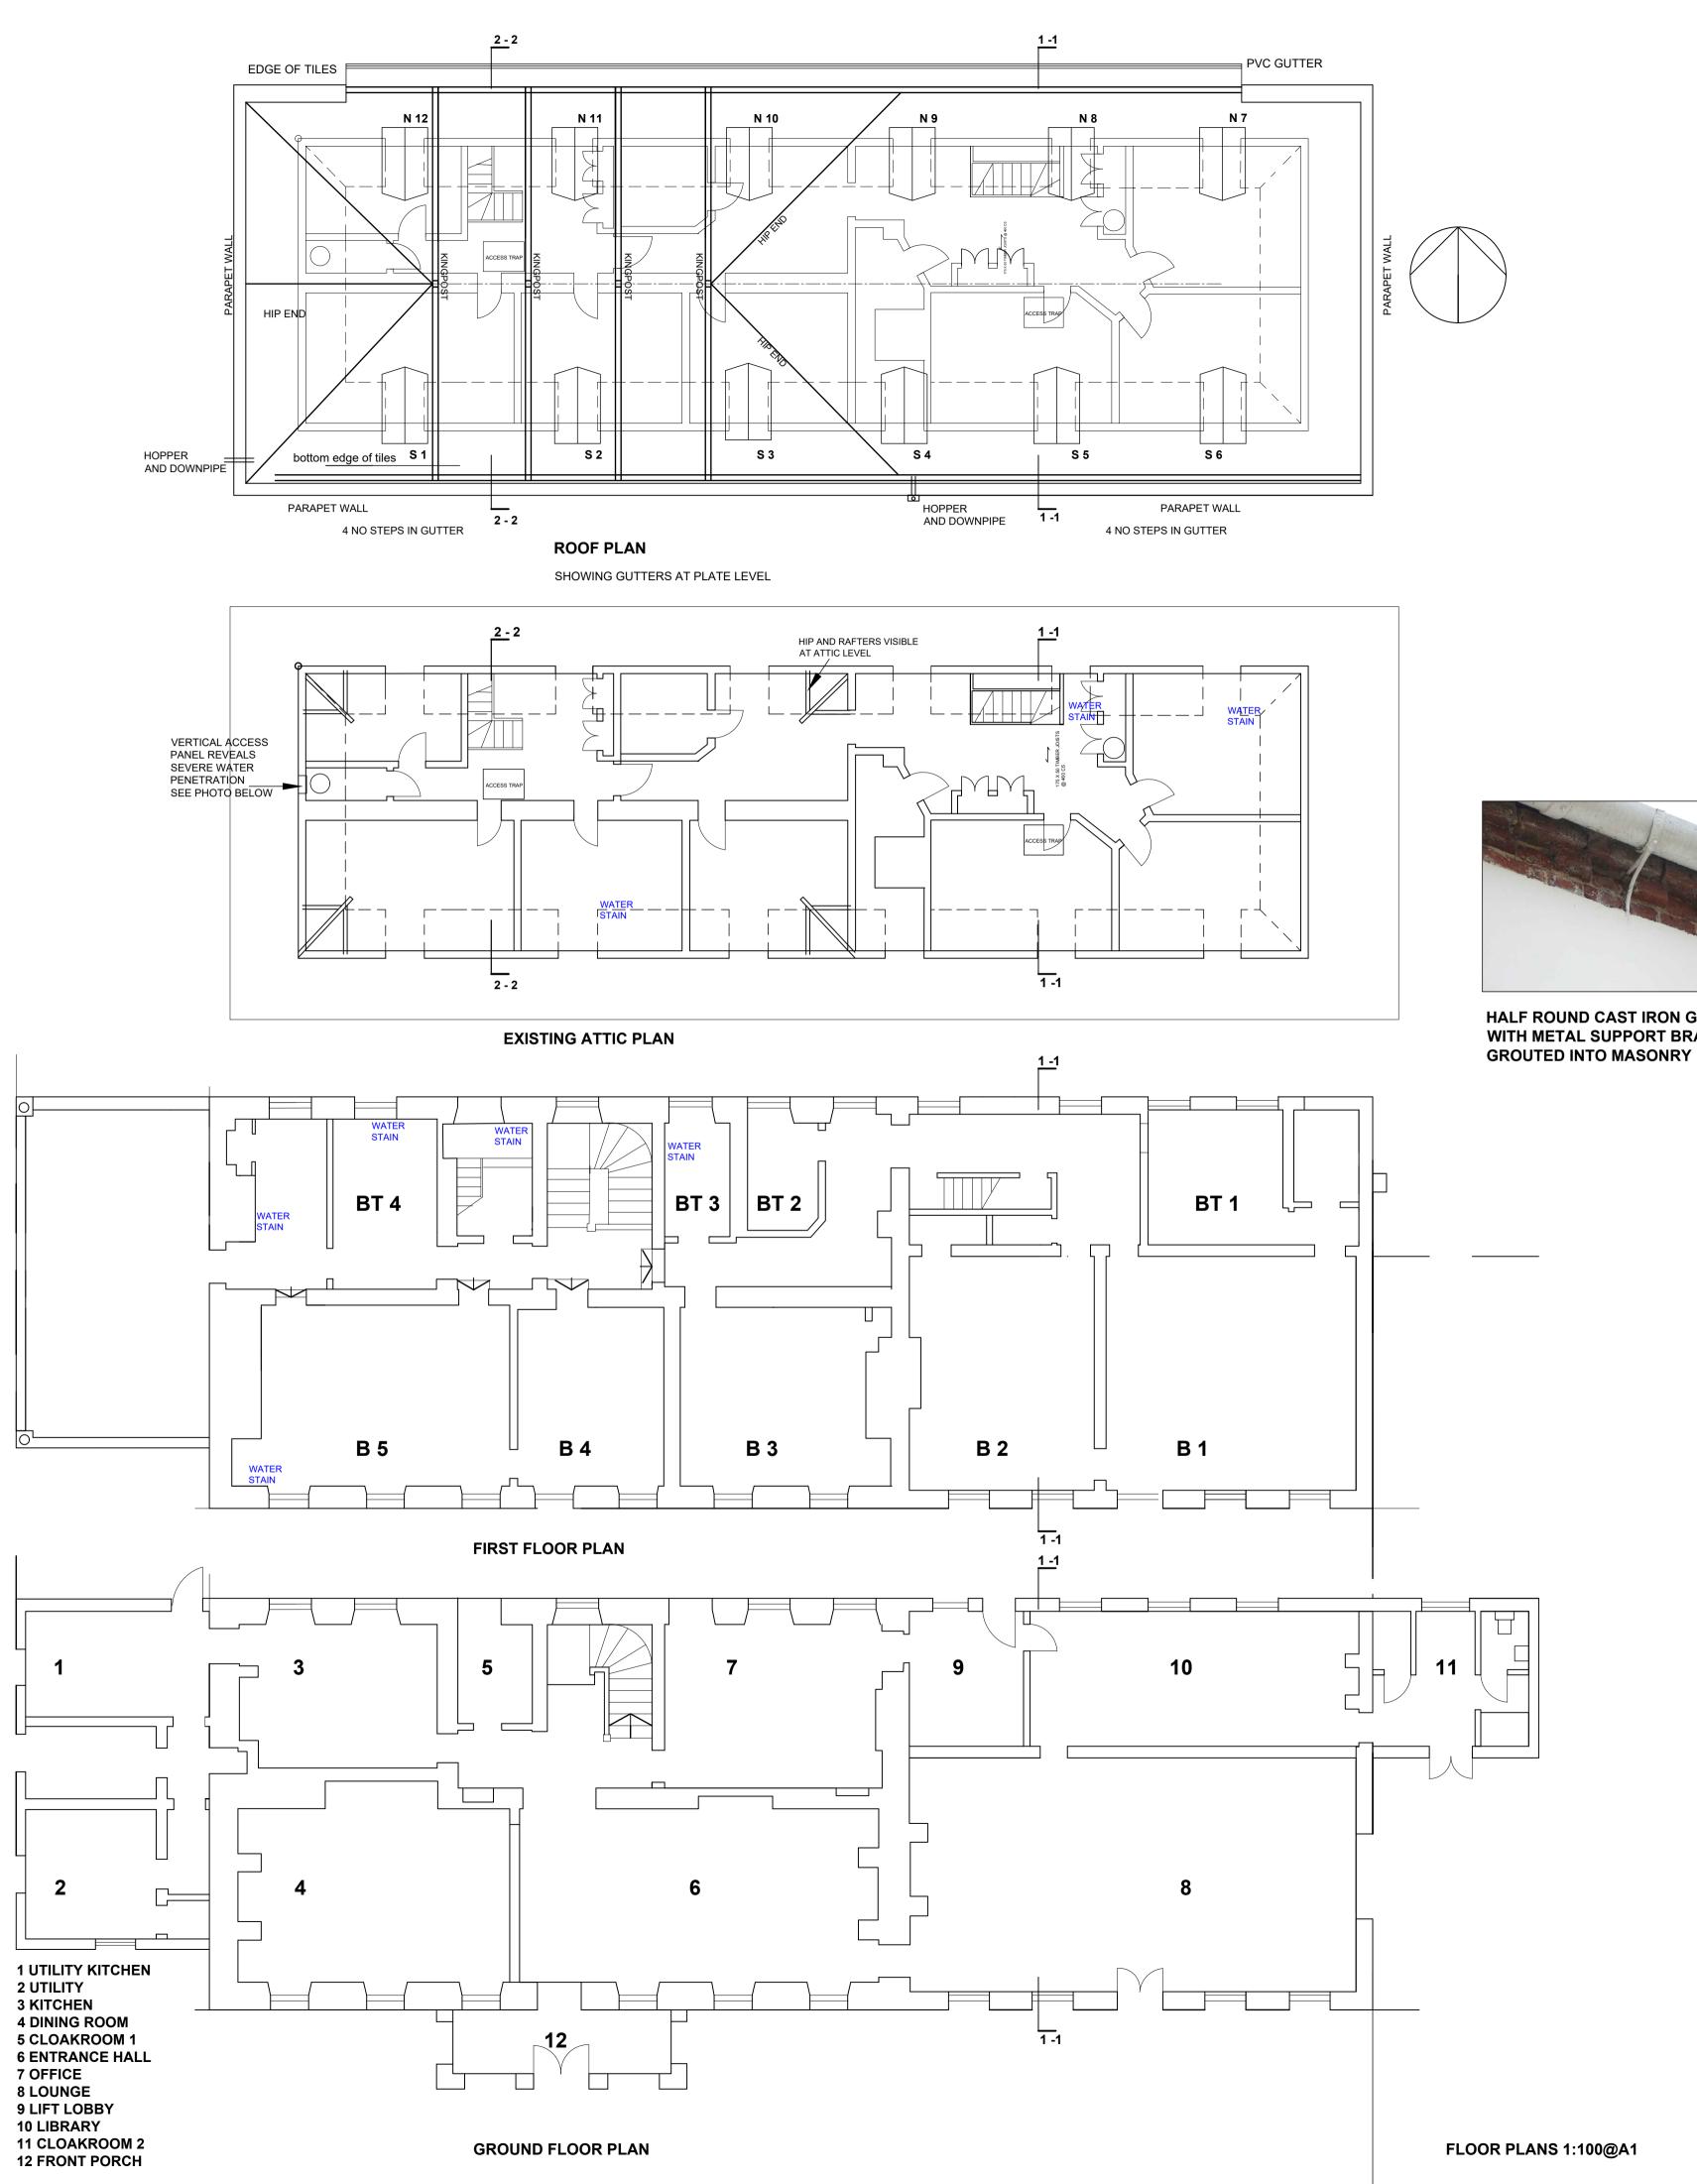

PHOTO THROUGH ACCESS TRAP ON 1 - 1

PHOTOGRAPH OF KINGPOST TRUSS TRUSSES ARE AT 2.4 m CENTRES

SECTIONS 1:100@A1

SECTION 2 - 2

ALL DORMERS SIMILAR NOTE THE STEPPED LEAD FLASHI TO CHIMNEY STACK

RAFTERS TOWARDS ROOF PLATE LEVEL