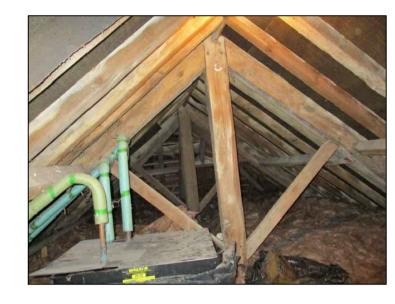

## GRID REF : TL 92724 81196

| OND NET : 12 32724 01130                                                                                                                                                                               |                                                                                        |                       |                                           |             |            |  |
|--------------------------------------------------------------------------------------------------------------------------------------------------------------------------------------------------------|----------------------------------------------------------------------------------------|-----------------------|-------------------------------------------|-------------|------------|--|
| P2                                                                                                                                                                                                     | P2 30.06.2022 FURTHER INFORMATION ADDED GUTTER BRACKET, INSULATION, PARAPET WALL PHOTO |                       |                                           |             |            |  |
| P1                                                                                                                                                                                                     | 13/12/21                                                                               | PRELIMINARY ISSUE     |                                           |             |            |  |
| Rev                                                                                                                                                                                                    | Date Description                                                                       |                       |                                           |             |            |  |
| PRELIMINARY                                                                                                                                                                                            |                                                                                        |                       |                                           |             |            |  |
| ANDREW FIREBRACE PARTNERSHIP STRUCTURAL & CIVIL ENGINEERING CONSULTANTS Stable Barn, Park End, Swaffham Bulbeck, Cambridge CB25 0NA. Tel: 01223 811572 Fax: 01223 812719 E-mail: info@afpconsult.co.uk |                                                                                        |                       |                                           |             |            |  |
| CLIENT                                                                                                                                                                                                 |                                                                                        |                       |                                           |             |            |  |
| PROJECT RUSHFORD HALL RUSHFORD THETFORD PROPOSED RE ROOFING                                                                                                                                            |                                                                                        |                       |                                           |             |            |  |
| TITLE EXISTING FLOOR PLANS AND SECTIONS                                                                                                                                                                |                                                                                        |                       |                                           |             |            |  |
| DRA                                                                                                                                                                                                    | AWN                                                                                    |                       | CHECKED                                   | DRG No.     | REV        |  |
| SCA                                                                                                                                                                                                    | les <b>AS</b>                                                                          | SHOWN@A1              | DATE                                      | 21/0387/100 | P1         |  |
| Andrew Firebrace Partnership Limited                                                                                                                                                                   |                                                                                        | e Partnership Limited | ACAD FILE No. 210387 100 ROOFING EXISTING | 21/000//100 | Ocopyright |  |