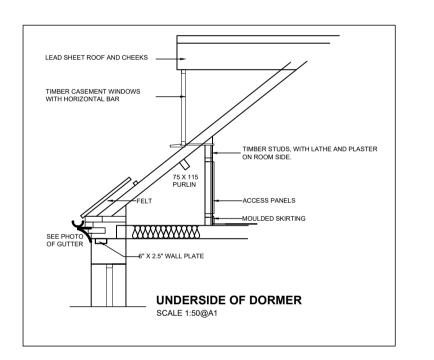

PHOTO THROUGH ACCESS TRAP ON 1 - 1

PHOTOGRAPH OF KINGPOST TRUSS TRUSSES ARE AT 2.4 m CENTRES

SECTIONS 1:100@A1

SECTION 2 - 2

ALL DORMERS SIMILAR NOTE THE STEPPED LEAD FLASHI TO CHIMNEY STACK

RAFTERS TOWARDS ROOF PLATE LEVEL