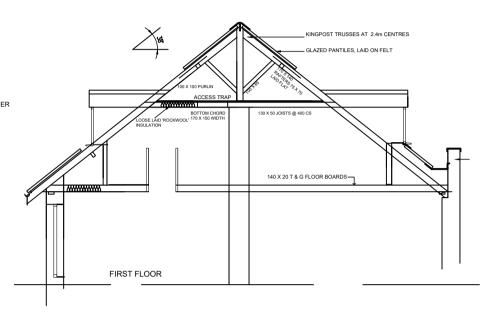

PHOTO THROUGH ACCESS TRAP ON 1 - 1

PHOTOGRAPH OF KINGPOST TRUSS TRUSSES ARE AT 2.4 m CENTRES

SECTIONS 1:100@A1

SECTION 2 - 2

ALL DORMERS SIMILAR NOTE THE STEPPED LEAD FLASHI TO CHIMNEY STACK

RAFTERS TOWARDS ROOF PLATE LEVEL