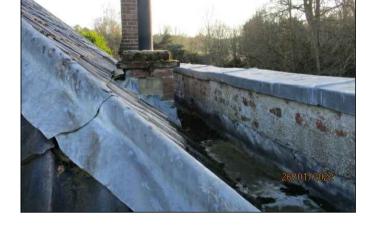

PHOTO TAKEN THROUGH ACCESS PANEL (WEST HIP)

PARAPET WALL ON ROOF SIDE, CHIMNEY STACK AND LEAD LASHING

RUSHFORD HALL IS A GRADE II LISTED BUILDING LIST ENTRY NO. 1031260