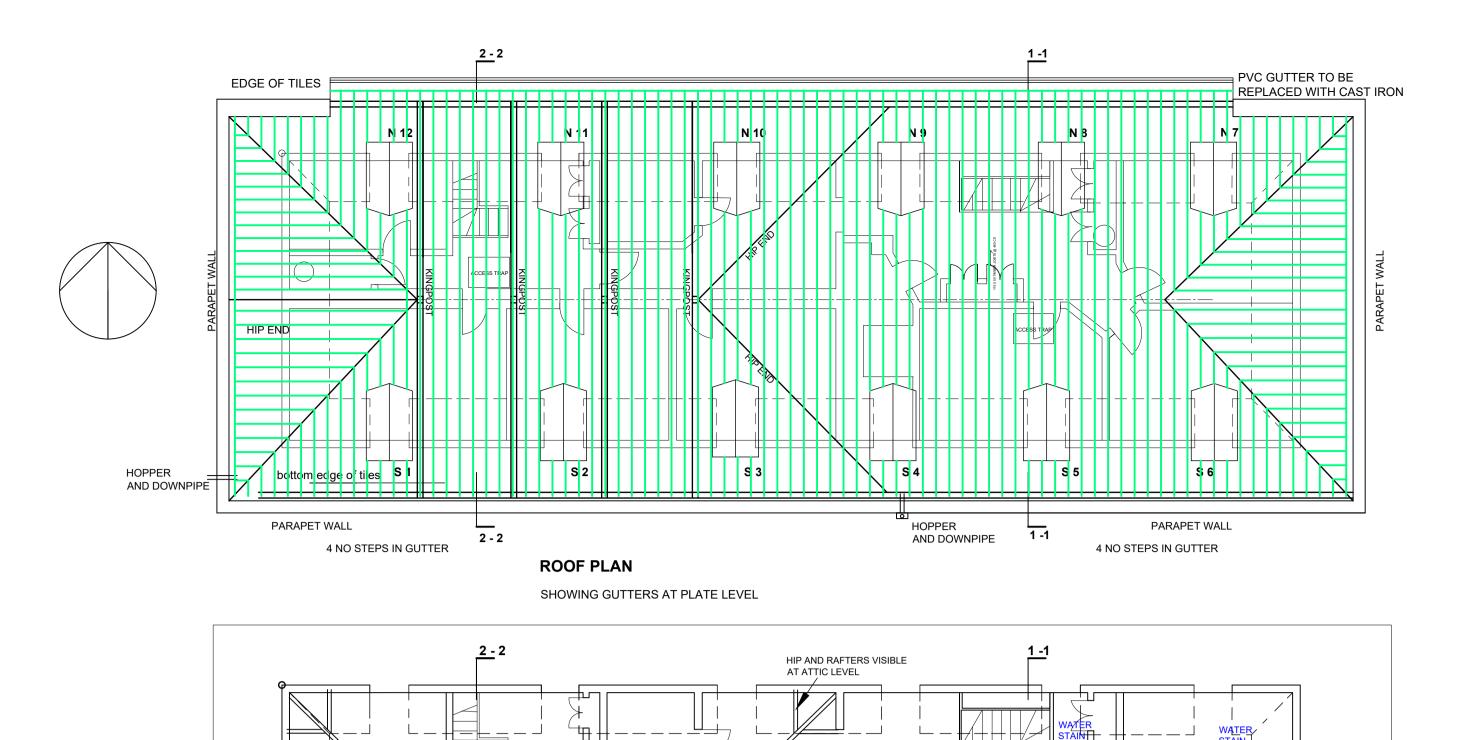

PHOTOGRAPH OF KINGPOST TRUSS
TRUSSES ARE AT 2.4 m CENTRES

LEAD FLASHINGS TO ALL BRICK CHIMNEY STACKS ARE TO BE REPLACED.
PROVIDE STEPPED LEAD FLASHINGS AS DETAIL,

INCLUDING THE CONCEALED BACK GUTTER.

PHOTO TAKEN THROUGH ACCESS PANEL (WEST HIP)