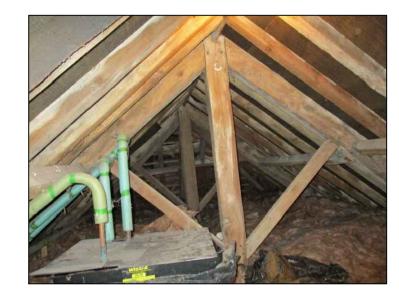

PARAPET WALL ON ROOF SIDE, CHIMNEY STACK AND LEAD LASHING

RUSHFORD HALL IS A GRADE II LISTED BUILDING LIST ENTRY NO. 1031260

GRID REF : TL 92724 81196

THIS DRAWING TO BE READ IN CONJUNCTION WITH EXISTING LAYOUT AND SECTIONS 21/0387/100 P2 AND AFP SPECIFICATION DATED JULY 2022