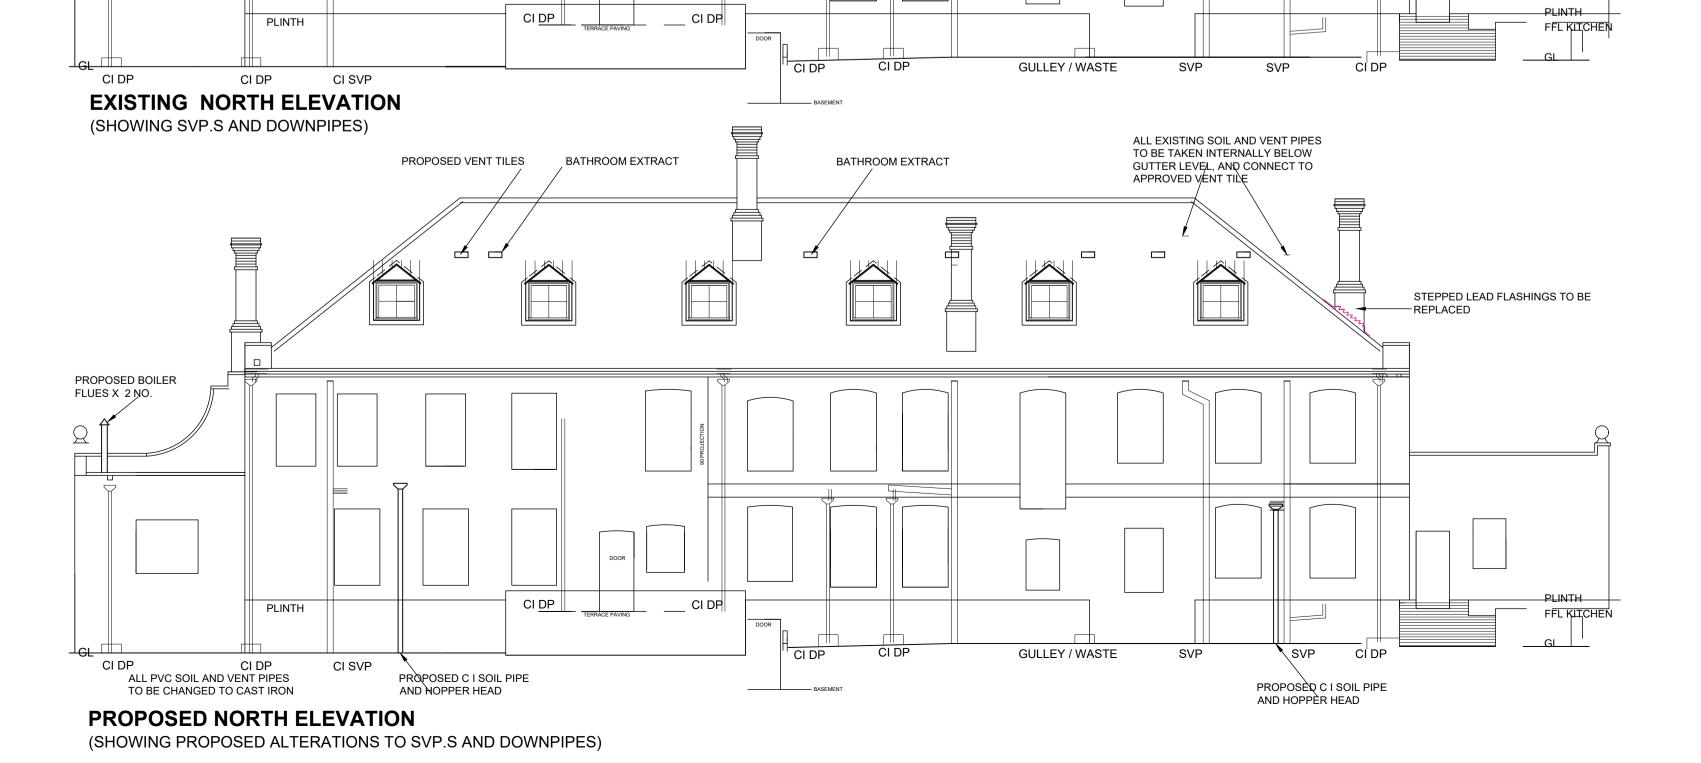

## PROPOSED RE ROOFING

The existing tiles are to be removed carefully and if suitable for re use, stacked neatly on pallets and covered.

All lead flashings to be checked during the re roofing works. At completion, all to be weathertight.

New tiles to be supplied by 'Lifestiles' Toppersfield, Halstead. CO9 0LS Telephone 01787 237057

Black glazed pantile to be Ashvale handmade, laid on 50 x 25 treated timber battens, on bituminous felt.

Vent tiles to be used for termination of soil and vent pipes, together with Bathroom ventilation, are to be obtained from

All tiles are to be approved by West Suffolk, Listed Buildings Officer.

Additional insulation will be required.
'Rockwool' to be provided within the roof space laid across the ceiling area.

PHOTO THROUGH ACCESS TRAP ON 1 - 1