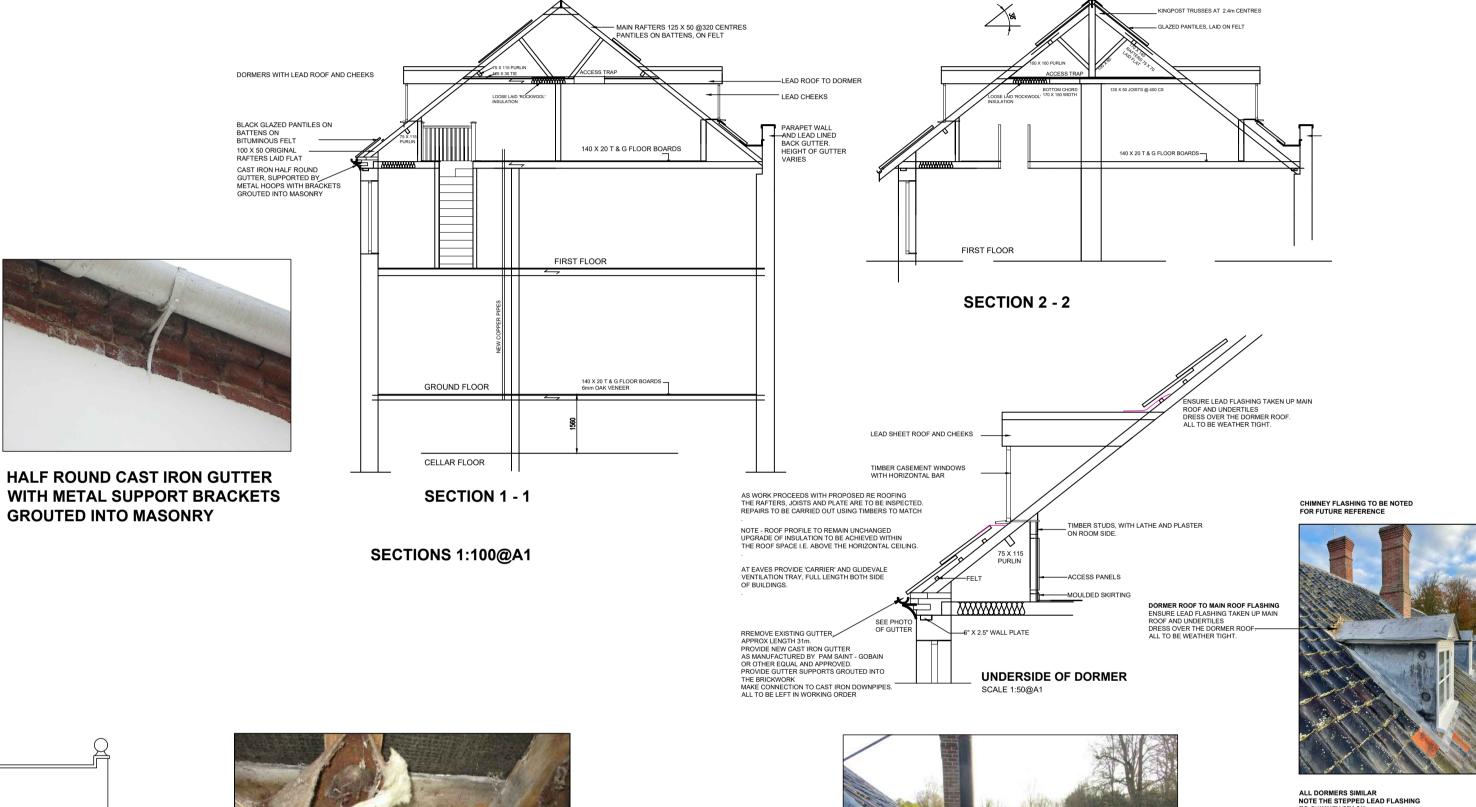

ed carefully and if suitable for re use, stacked neatly on pallets and covered.

All lead flashings to be checked during the re roofing works. At completion, all to be weathertight.

New tiles to be supplied by 'Lifestiles' Toppersfield, Halstead. CO9 0LS Telephone 01787 237057

Black glazed pantile to be Ashvale handmade, laid on 50 x 25 treated timber battens, on bituminous felt.

Vent tiles to be used for termination of soil and vent pipes, together with Bathroom ventilation, are to be obtained from

All tiles are to be approved by West Suffolk, Listed Buildings Officer.

Additional insulation will be required.
'Rockwool' to be provided within the roof space laid across the ceiling area.



PHOTO THROUGH ACCESS TRAP ON 1 - 1



PHOTOGRAPH OF KINGPOST TRUSS
TRUSSES ARE AT 2.4 m CENTRES



LEAD FLASHINGS TO ALL BRICK CHIMNEY STACKS ARE TO BE REPLACED.
PROVIDE STEPPED LEAD FLASHINGS AS DETAIL,

INCLUDING THE CONCEALED BACK GUTTER.



PHOTO TAKEN THROUGH ACCESS PANEL (WEST HIP)



PARAPET WALL ON ROOF SIDE, CHIMNEY STACK AND LEAD LASHING

RUSHFORD HALL IS A GRADE II LISTED BUILDING LIST ENTRY NO. 1031260

GRID REF : TL 92724 81196

THIS DRAWING TO BE READ IN CONJUNCTION WITH EXISTING LAYOUT AND SECTIONS 21/0387/100 P2 AND AFP SPECIFICATION DATED JULY 2022

| P2      | 30.06.2022  | FURTHER INFORMATION | I ADDED GUTTER BRACKET, INSULATION, PARAPET WALL PHOTO                                                                                                                      |        |
|---------|-------------|---------------------|----------------------------------------------