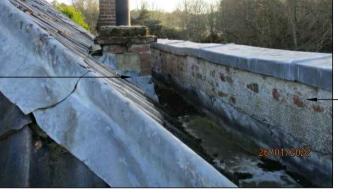

PARAPET WALL ON ROOF SIDE, CHIMNEY STACK AND LEAD LASHING

RUSHFORD HALL IS A GRADE II LISTED BUILDING LIST ENTRY NO. 1031260

GRID REF : TL 92724 81196

THIS DRAWING TO BE READ IN CONJUNCTION WITH EXISTING LAYOUT AND SECTIONS 21/0387/100 P2 AND AFP SPECIFICATION DATED JULY 2022