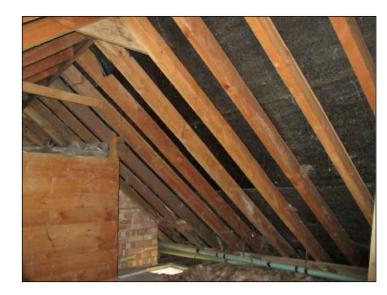

PHOTOGRAPH OF KINGPOST TRUSS
TRUSSES ARE AT 2.4 m CENTRES

LEAD FLASHINGS TO ALL BRICK CHIMNEY STACKS ARE TO BE REPLACED.
PROVIDE STEPPED LEAD FLASHINGS AS DETAIL,

INCLUDING THE CONCEALED BACK GUTTER.

PHOTO TAKEN THROUGH ACCESS PANEL (WEST HIP)