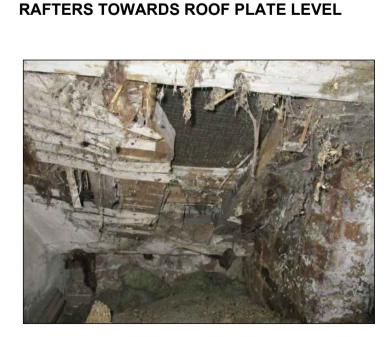

PHOTOGRAPH OF KINGPOST TRUSS
TRUSSES ARE AT 2.4 m CENTRES

LEAD FLASHINGS TO ALL BRICK CHIMNEY STACKS ARE TO BE REPLACED.
PROVIDE STEPPED LEAD FLASHINGS AS DETAIL,

INCLUDING THE CONCEALED BACK GUTTER.

PHOTO TAKEN THROUGH ACCESS PANEL (WEST HIP)