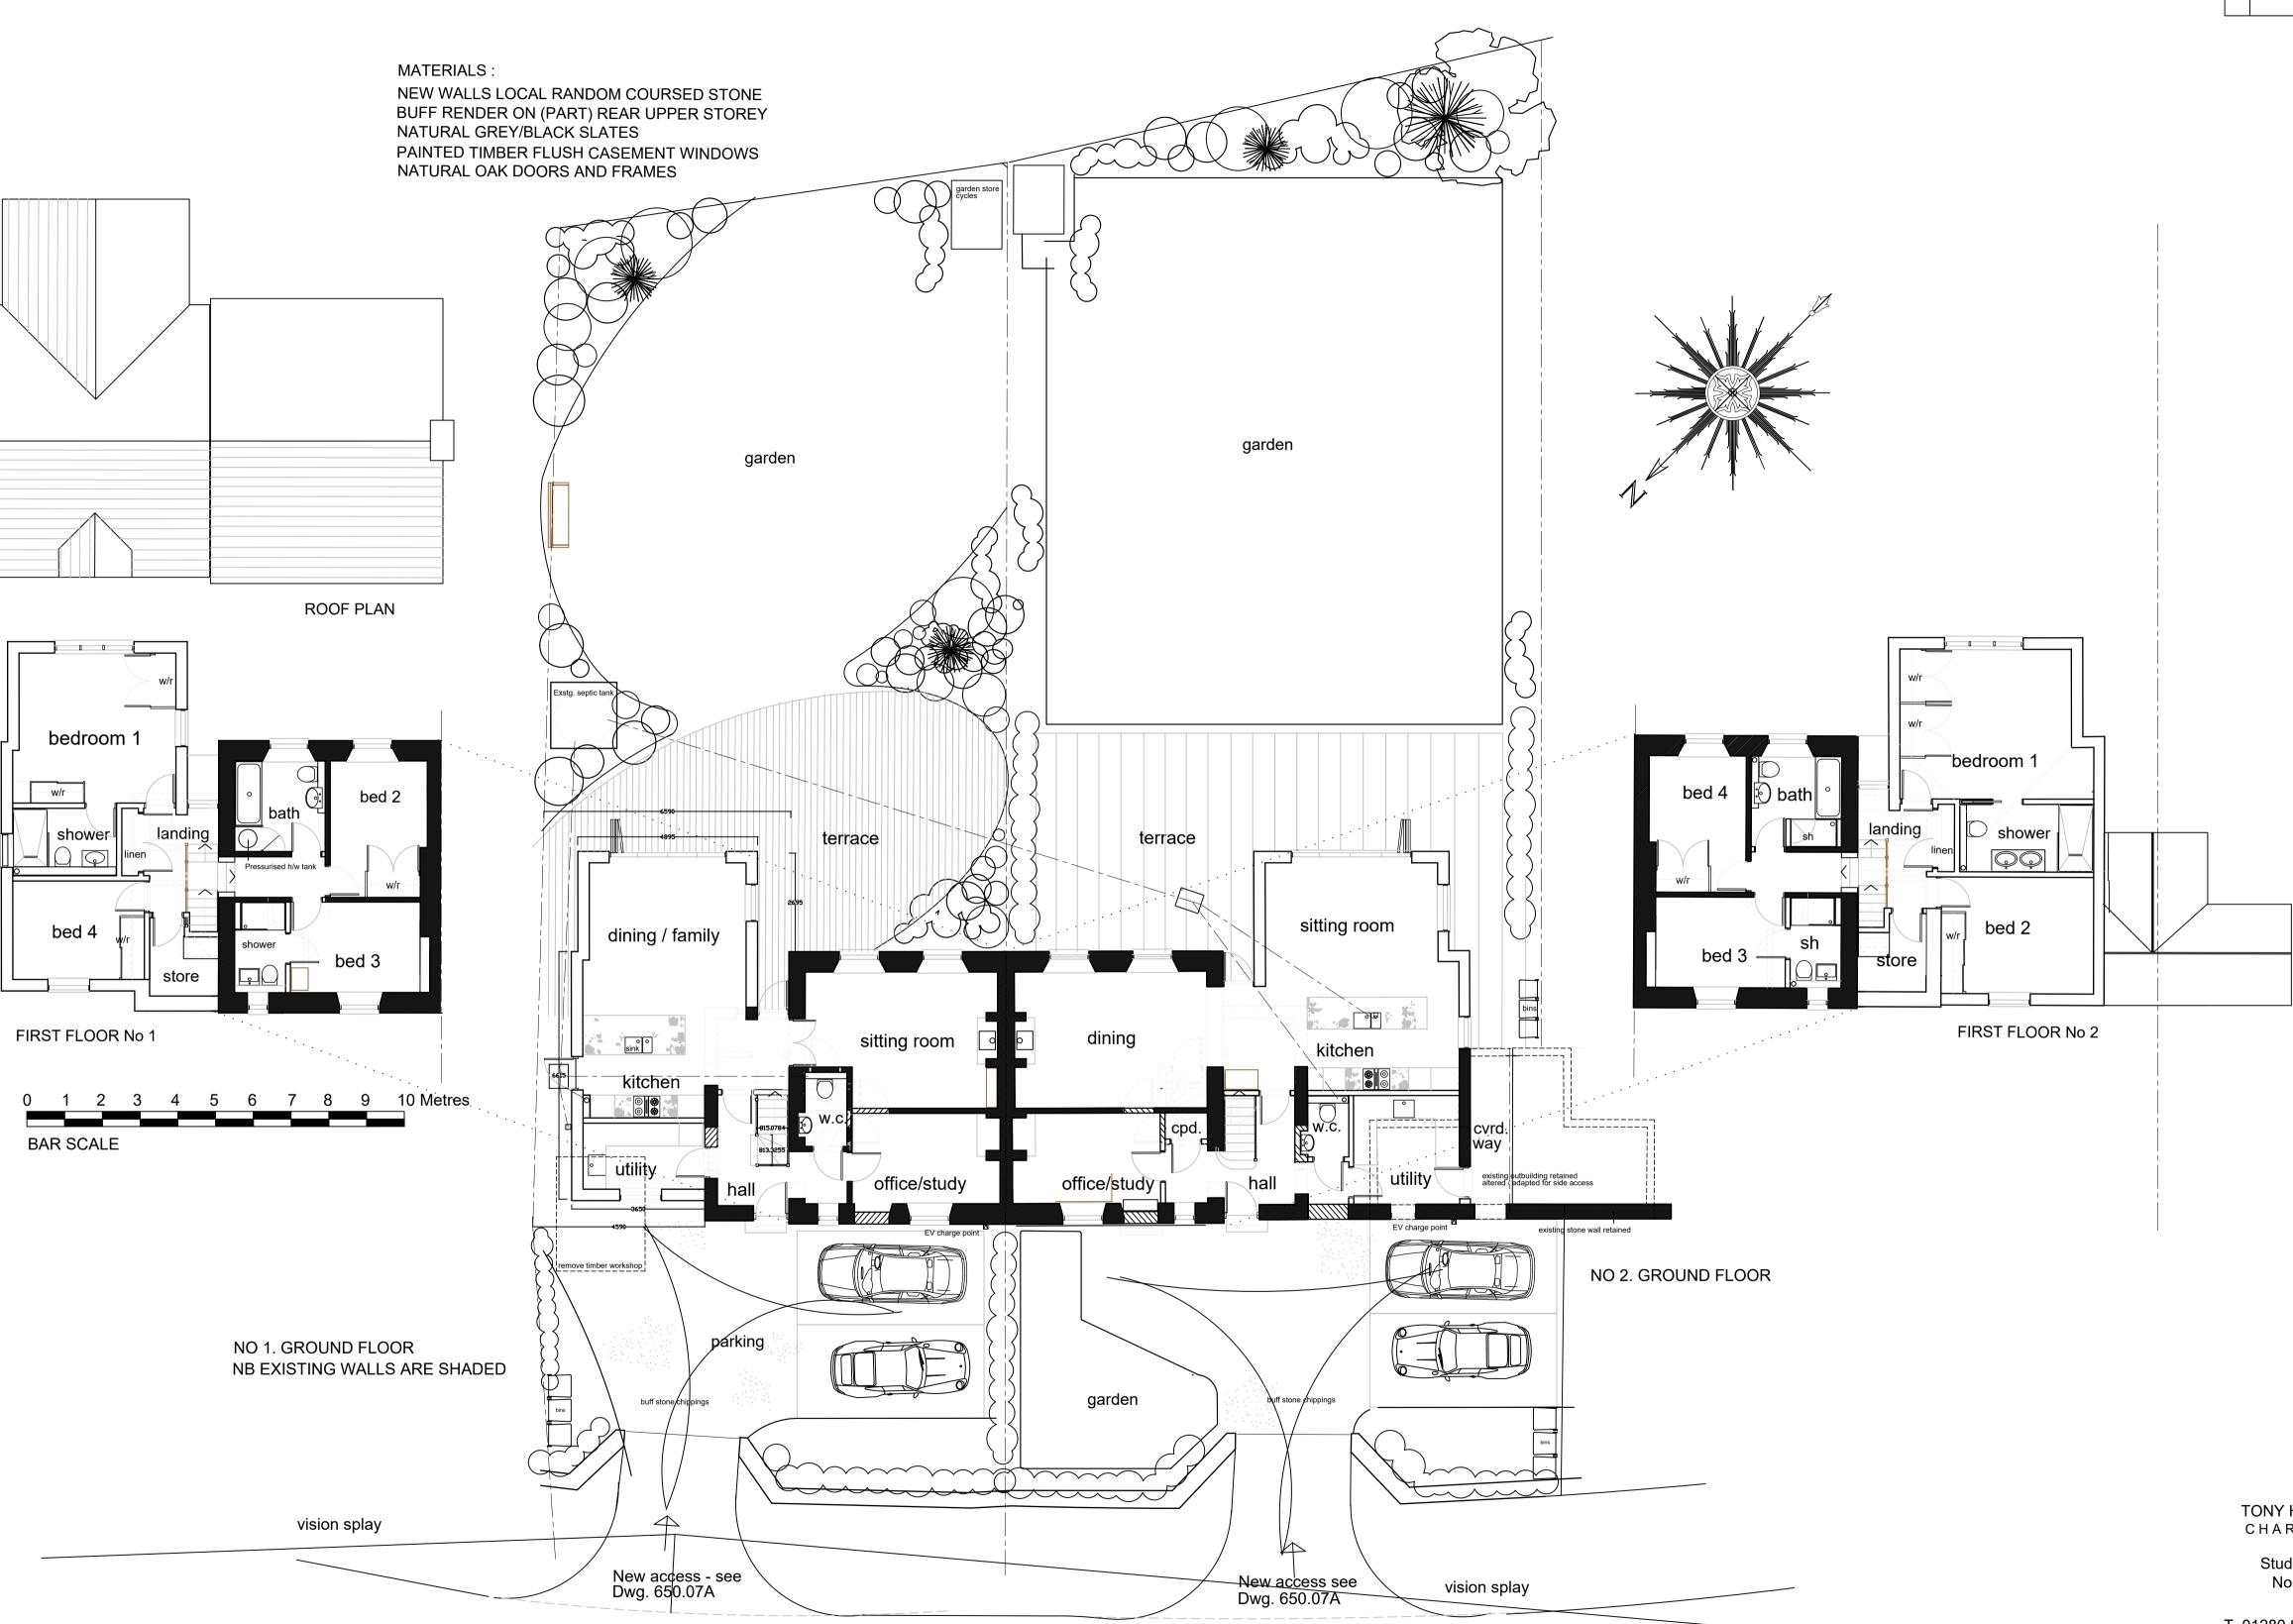

| REVISIONS |                                                                               |                |
|-----------|-------------------------------------------------------------------------------|----------------|
| Α         | PLANNING ISSUE                                                                | March<br>2022  |
| В         | 1st floor glass balcony, block pavings<br>Omitted - Add EV charge point, shed | August<br>2022 |
|           |                                                                               |                |

## TONY HERRING ASSOCIATES LTD CHARTERED ARCHITECTS

## Studio 15 Radstone BRACKLEY Northamptonshire NN13 5PZ

T. 01280 841356 E. info@thadesign.co.uk

| Project<br>1 & 2 LECHLADE ROAD LANGFORD<br>GLOUCESTERSHIRE GL7 3LE |                                    |                         |  |  |
|--------------------------------------------------------------------|------------------------------------|-------------------------|--|--|
| Title<br>PROPOSED PLAN LAYOUTS                                     |                                    |                         |  |  |
| Client                                                             |                                    |                         |  |  |
| GILES ALLEN HOMES LTD.                                             |                                    |                         |  |  |
| Scale<br>1:100<br>Drawn By                                         | March 2022<br><sup>Copyright</sup> | Drwg.No./Rev<br>650.03B |  |  |