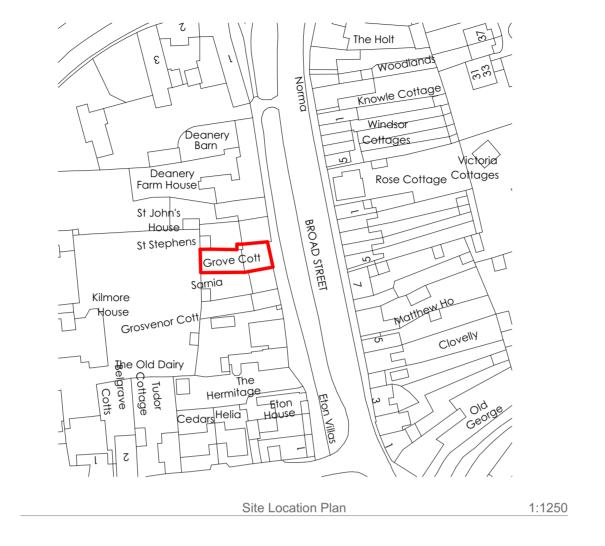

Chartered Architectural Technologist MOB: 07896803747

EMAIL: info@freeman-architecture.co.uk www.freeman-architecture.co.uk

Grove Cottage, Broad Street, Bampton, OX18 2LY

For - Mr and Mrs Dixon-Clegg

DRAWING TITLE

**PROJECT** 

Proposed Site plan & Location Plan

| SCALE 1:200, 1:1250     | DATE August 22 |    |
|-------------------------|----------------|----|
| DRAWING NUMBER 22019.08 | P1             | A2 |