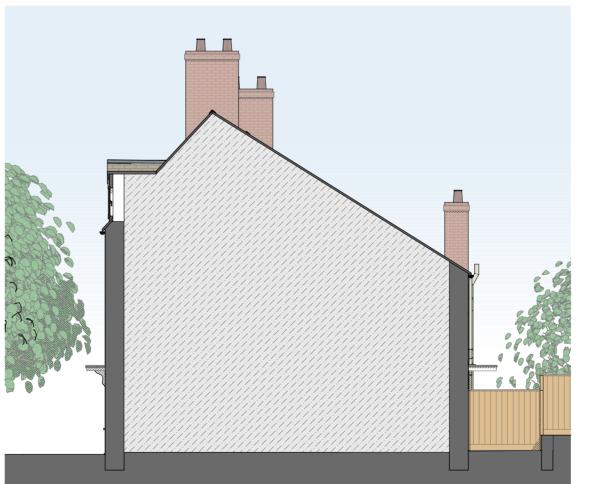

E-03 Elevation 1:100

Elevation

E-02

E-04

1:100

NOTE:

- 1. All dimensions/descriptions are to be checked. Discrepancies are to be reported immediately.
  2. NO dimensions to be scaled off this drawing.
  3. ANY changes in materials must be approved by the architect, building control and planning if applicable prior to order.
  4. All drawings to be read in conjunction with structural drawings.

**PROJECT** 

Grove Cottage, Broad Street, Bampton, OX18 2LY

For - Mr and Mrs Dixon-Clegg

DRAWING TITLE

1:100

Existing Elevations

| zasa g zas anoris       |              |    |
|-------------------------|--------------|----|
| SCALE 1:100             | DATE July 22 |    |
| DRAWING NUMBER 22019.02 | REV.         | A2 |