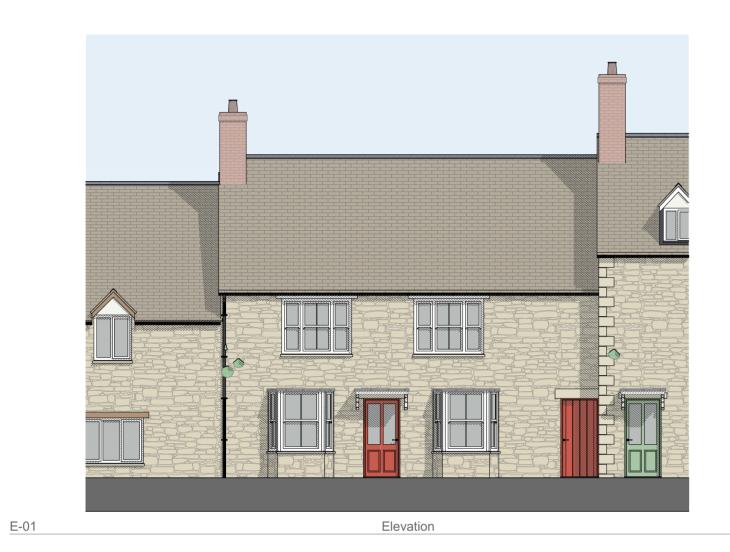

E-03 Elevation 1:100

Elevation

E-02

E-04

1:100

NOTE:

- 1. All dimensions/descriptions are to be checked. Discrepancies are to be reported immediately.
  2. NO dimensions to be scaled off this drawing.
  3. ANY changes in materials must be approved by the architect, building control and planning if applicable prior to order.
  4. All drawings to be read in conjunction with structural drawings.

**PROJECT** 

Grove Cottage, Broad Street, Bampton, OX18 2LY

For - Mr and Mrs Dixon-Clegg

DRAWING TITLE

1:100

Existing Elevations

| zasa g zas anoris       |              |    |
|-------------------------|--------------|----|
| SCALE 1:100             | DATE July 22 |    |
| DRAWING NUMBER 22019.02 | REV.         | A2 |