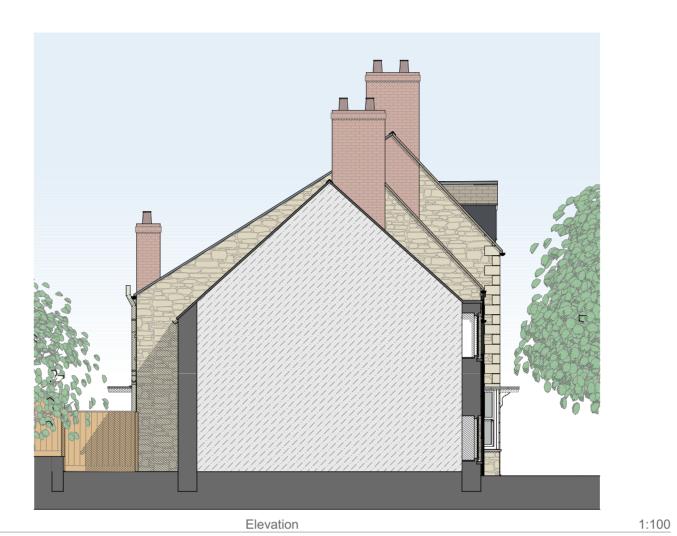

E-03 Elevation 1:100

Elevation

E-02

E-04

1:100

NOTE:

- 1. All dimensions/descriptions are to be checked. Discrepancies are to be reported immediately.
  2. NO dimensions to be scaled off this drawing.
  3. ANY changes in materials must be approved by the architect, building control and planning if applicable prior to order.
  4. All drawings to be read in conjunction with structural drawings.

**PROJECT** 

Grove Cottage, Broad Street, Bampton, OX18 2LY

For - Mr and Mrs Dixon-Clegg

DRAWING TITLE

1:100

Existing Elevations

| zasa g zas anoris       |              |    |
|-------------------------|--------------|----|
| SCALE 1:100             | DATE July 22 |    |
| DRAWING NUMBER 22019.02 | REV.         | A2 |