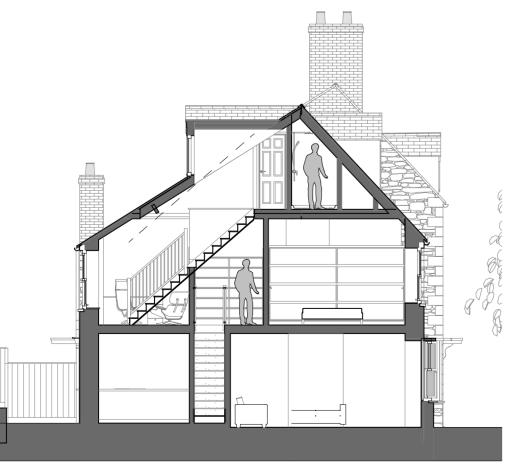

Stone slates to match existing Slates to match existing Timber flush casement windows Lead dormer cheacks Painted hardwood framing Self coloured render 01 02 03 04 05 06

1:100

Q 

Building Section

| 0 1 2 3 4 5 6 7 8m<br>Scale 1:100  |                                                                                 |                         |                                                          |
|------------------------------------|---------------------------------------------------------------------------------|-------------------------|----------------------------------------------------------|
| Issue Date                         |                                                                                 | Desciptio               | n Rev                                                    |
| 10/08/2022                         |                                                                                 | Propose                 | d P1                                                     |
|                                    |                                                                                 |                         |                                                          |
|                                    |                                                                                 |                         |                                                          |
| REVISIONS                          |                                                                                 |                         |                                                          |
| STATUS                             | Proposed                                                                        |                         |                                                          |
| MOB: 078968037<br>EMAIL: info@free | Architectural Technolog<br>747<br>eman-architecture.co.uk<br>architecture.co.uk | Archited<br>Registr     | ed Institute of<br>ctural Technologists<br>ered Practice |
| PROJECT                            | Grove Cott                                                                      |                         |                                                          |
|                                    | Broad Stre                                                                      |                         |                                                          |
|                                    |                                                                                 | -                       |                                                          |
|                                    | Bampto                                                                          | n,                      |                                                          |
|                                    | Bampto<br>OX18 2L                                                               | n,<br>Y                 |                                                          |
|                                    | Bampto                                                                          | n,<br>Y                 |                                                          |
| DRAWING TIT                        | Bampto<br>OX18 2L<br>For - Mr and Mrs [                                         | n,<br>Y                 |                                                          |
| DRAWING TITI                       | Bampto<br>OX18 2L<br>For - Mr and Mrs [                                         | n,<br>-Y<br>Dixon-Clegg |                                                          |
| DRAWING TITI                       | Bampto<br>OX18 2L<br>For - Mr and Mrs E<br>LE<br>Proposed Elevatio              | n,<br>-Y<br>Dixon-Clegg | 2                                                        |