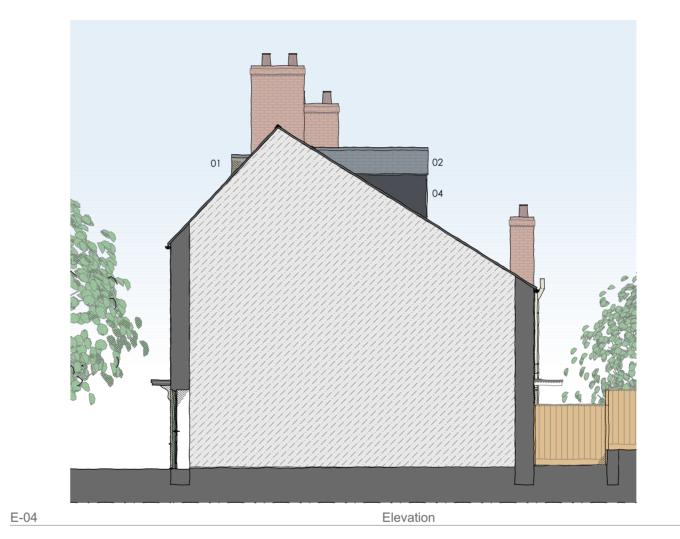

Stone slates to match existing Slates to match existing Timber flush casement windows Lead dormer cheacks Painted hardwood framing Self coloured render 01 02 03 04 05 06

1:100

Q 

Building Section

| 0 1 2 3 4 5 6 7 8m<br>Scale 1:100  |                                                                                 |                         |                                                          |
|------------------------------------|---------------------------------------------------------------------------------|-------------------------|----------------------------------------------------------|
| Issue Date                         |                                                                                 | Desciptio               | n Rev                                                    |
| 10/08/2022                         |                                                                                 | Propose                 | d P1                                                     |
|                                    |                                                                                 |                         |                                                          |
|                                    |                                                                                 |                         |                                                          |
| REVISIONS                          |                                                                                 |                         |                                                          |
| STATUS                             | Proposed                                                                        |                         |                                                          |
| MOB: 078968037<br>EMAIL: info@free | Architectural Technolog<br>747<br>eman-architecture.co.uk<br>architecture.co.uk | Archited<br>Registr     | ed Institute of<br>ctural Technologists<br>ered Practice |
| PROJECT                            | Grove Cott                                                                      |                         |                                                          |
|                                    | Broad Stre                                                                      |                         |                                                          |
|                                    |                                                                                 | -                       |                                                          |
|                                    | Bampto                                                                          | n,                      |                                                          |
|                                    | Bampto<br>OX18 2L                                                               | n,<br>Y                 |                                                          |
|                                    | Bampto                                                                          | n,<br>Y                 |                                                          |
| DRAWING TIT                        | Bampto<br>OX18 2L<br>For - Mr and Mrs [                                         | n,<br>Y                 |                                                          |
| DRAWING TITI                       | Bampto<br>OX18 2L<br>For - Mr and Mrs [                                         | n,<br>-Y<br>Dixon-Clegg |                                                          |
| DRAWING TITI                       | Bampto<br>OX18 2L<br>For - Mr and Mrs E<br>LE<br>Proposed Elevatio              | n,<br>-Y<br>Dixon-Clegg | 2                                                        |