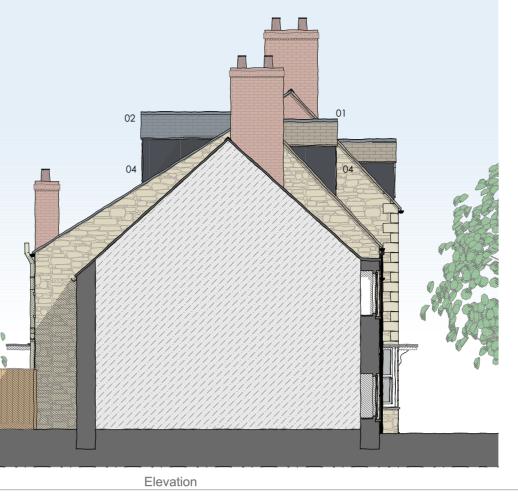

Stone slates to match existing Slates to match existing Timber flush casement windows Lead dormer cheacks Painted hardwood framing Self coloured render 01 02 03 04 05 06

1:100

Q 

Building Section

| 0 1 2 3 4 5 6 7 8m<br>Scale 1:100  |                                                                                 |                         |                                                          |
|------------------------------------|---------------------------------------------------------------------------------|-------------------------|----------------------------------------------------------|
| Issue Date                         |                                                                                 | Desciptio               | n Rev                                                    |
| 10/08/2022                         |                                                                                 | Propose                 | d P1                                                     |
|                                    |                                                                                 |                         |                                                          |
|                                    |                                                                                 |                         |                                                          |
| REVISIONS                          |                                                                                 |                         |                                                          |
| STATUS                             | Proposed                                                                        |                         |                                                          |
| MOB: 078968037<br>EMAIL: info@free | Architectural Technolog<br>747<br>eman-architecture.co.uk<br>architecture.co.uk | Archited<br>Registr     | ed Institute of<br>ctural Technologists<br>ered Practice |
| PROJECT                            | Grove Cott                                                                      |                         |                                                          |
|                                    | Broad Stre                                                                      |                         |                                                          |
|                                    |                                                                                 | -                       |                                                          |
|                                    | Bampto                                                                          | n,                      |                                                          |
|                                    | Bampto<br>OX18 2L                                                               | n,<br>Y                 |                                                          |
|                                    | Bampto                                                                          | n,<br>Y                 |                                                          |
| DRAWING TIT                        | Bampto<br>OX18 2L<br>For - Mr and Mrs [                                         | n,<br>Y                 |                                                          |
| DRAWING TITI                       | Bampto<br>OX18 2L<br>For - Mr and Mrs [                                         | n,<br>-Y<br>Dixon-Clegg |                                                          |
| DRAWING TITI                       | Bampto<br>OX18 2L<br>For - Mr and Mrs E<br>LE<br>Proposed Elevatio              | n,<br>-Y<br>Dixon-Clegg | 2                                                        |