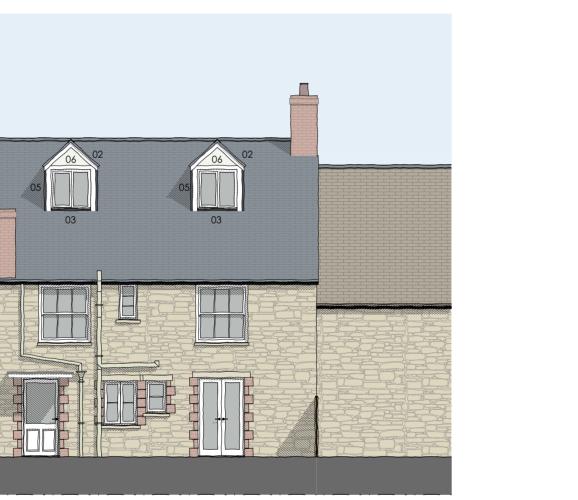

Stone slates to match existing Slates to match existing Timber flush casement windows Lead dormer cheacks Painted hardwood framing Self coloured render 01 02 03 04 05 06

1:100

Q 

Building Section

| 0 1 2 3 4 5 6 7 8m<br>Scale 1:100  |                                                                                 |                         |                                                          |
|------------------------------------|---------------------------------------------------------------------------------|-------------------------|----------------------------------------------------------|
| Issue Date                         |                                                                                 | Desciptio               | n Rev                                                    |
| 10/08/2022                         |                                                                                 | Propose                 | d P1                                                     |
|                                    |                                                                                 |                         |                                                          |
|                                    |                                                                                 |                         |                                                          |
| REVISIONS                          |                                                                                 |                         |                                                          |
| STATUS                             | Proposed                                                                        |                         |                                                          |
| MOB: 078968037<br>EMAIL: info@free | Architectural Technolog<br>747<br>eman-architecture.co.uk<br>architecture.co.uk | Archited<br>Registr     | ed Institute of<br>ctural Technologists<br>ered Practice |
| PROJECT                            | Grove Cott                                                                      |                         |                                                          |
|                                    | Broad Stre                                                                      |                         |                                                          |
|                                    |                                                                                 | -                       |                                                          |
|                                    | Bampto                                                                          | n,                      |                                                          |
|                                    | Bampto<br>OX18 2L                                                               | n,<br>Y                 |                                                          |
|                                    | Bampto                                                                          | n,<br>Y                 |                                                          |
| DRAWING TIT                        | Bampto<br>OX18 2L<br>For - Mr and Mrs [                                         | n,<br>Y                 |                                                          |
| DRAWING TITI                       | Bampto<br>OX18 2L<br>For - Mr and Mrs [                                         | n,<br>-Y<br>Dixon-Clegg |                                                          |
| DRAWING TITI                       | Bampto<br>OX18 2L<br>For - Mr and Mrs E<br>LE<br>Proposed Elevatio              | n,<br>-Y<br>Dixon-Clegg | 2                                                        |