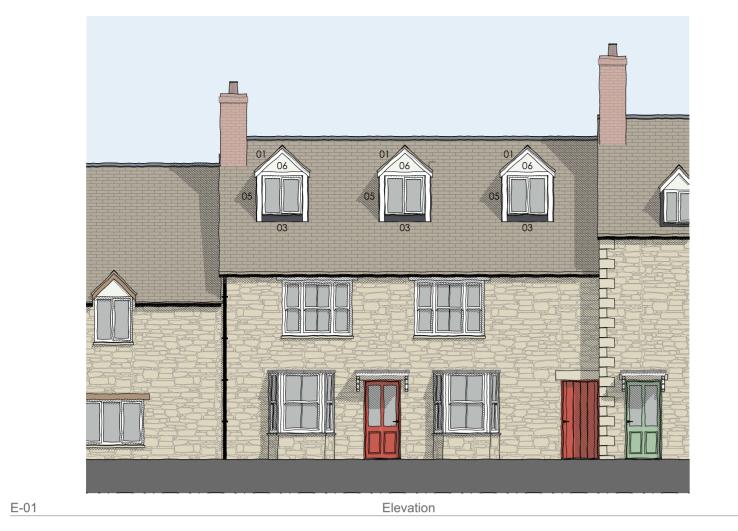

Stone slates to match existing Slates to match existing Timber flush casement windows Lead dormer cheacks Painted hardwood framing Self coloured render 01 02 03 04 05 06

1:100

Q 

Building Section

| 0 1 2 3 4 5 6 7 8m<br>Scale 1:100  |                                                                                 |                         |                                                          |
|------------------------------------|---------------------------------------------------------------------------------|-------------------------|----------------------------------------------------------|
| Issue Date                         |                                                                                 | Desciptio               | n Rev                                                    |
| 10/08/2022                         |                                                                                 | Propose                 | d P1                                                     |
|                                    |                                                                                 |                         |                                                          |
|                                    |                                                                                 |                         |                                                          |
| REVISIONS                          |                                                                                 |                         |                                                          |
| STATUS                             | Proposed                                                                        |                         |                                                          |
| MOB: 078968037<br>EMAIL: info@free | Architectural Technolog<br>747<br>eman-architecture.co.uk<br>architecture.co.uk | Archited<br>Registr     | ed Institute of<br>ctural Technologists<br>ered Practice |
| PROJECT                            | Grove Cott                                                                      |                         |                                                          |
|                                    | Broad Stre                                                                      |                         |                                                          |
|                                    |                                                                                 | -                       |                                                          |
|                                    | Bampto                                                                          | n,                      |                                                          |
|                                    | Bampto<br>OX18 2L                                                               | n,<br>Y                 |                                                          |
|                                    | Bampto                                                                          | n,<br>Y                 |                                                          |
| DRAWING TIT                        | Bampto<br>OX18 2L<br>For - Mr and Mrs [                                         | n,<br>Y                 |                                                          |
| DRAWING TITI                       | Bampto<br>OX18 2L<br>For - Mr and Mrs [                                         | n,<br>-Y<br>Dixon-Clegg |                                                          |
| DRAWING TITI                       | Bampto<br>OX18 2L<br>For - Mr and Mrs E<br>LE<br>Proposed Elevatio              | n,<br>-Y<br>Dixon-Clegg | 2                                                        |