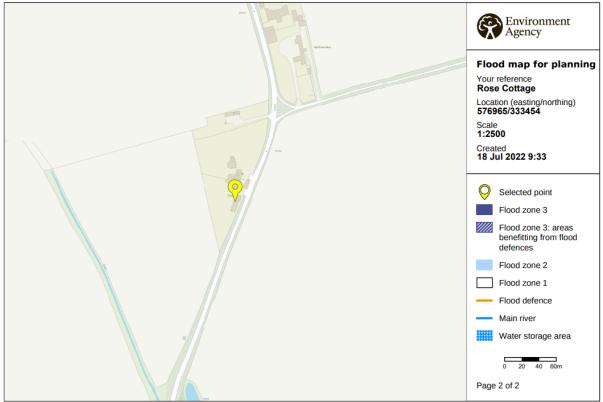

### EA Flood Risk Map:

© Environment Agency copyright and / or database rights 2021. All rights reserved. © Crown Copyright and database right 2021. Ordnance Survey licence number 100024198.

#### **Overview:**

The site is located within Zone 1, low risk of flooding.

The use of the proposals to which this document supports is low risk.

The following illustrates the outbuilding/garage using the authority Flood Zone Mapping: