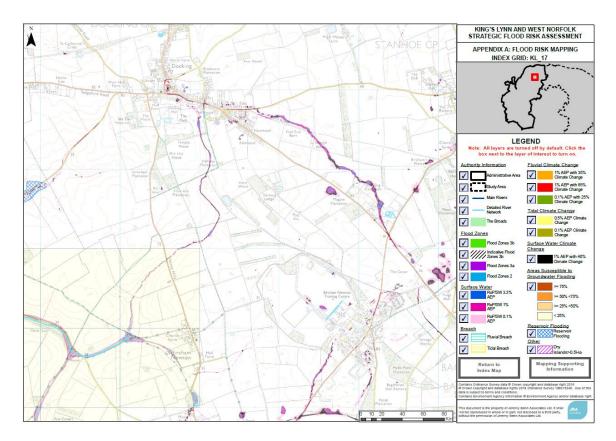

KL&WN Borough Council Flood Risk Map KL\_17:

Enlarged extract (below) of above map: