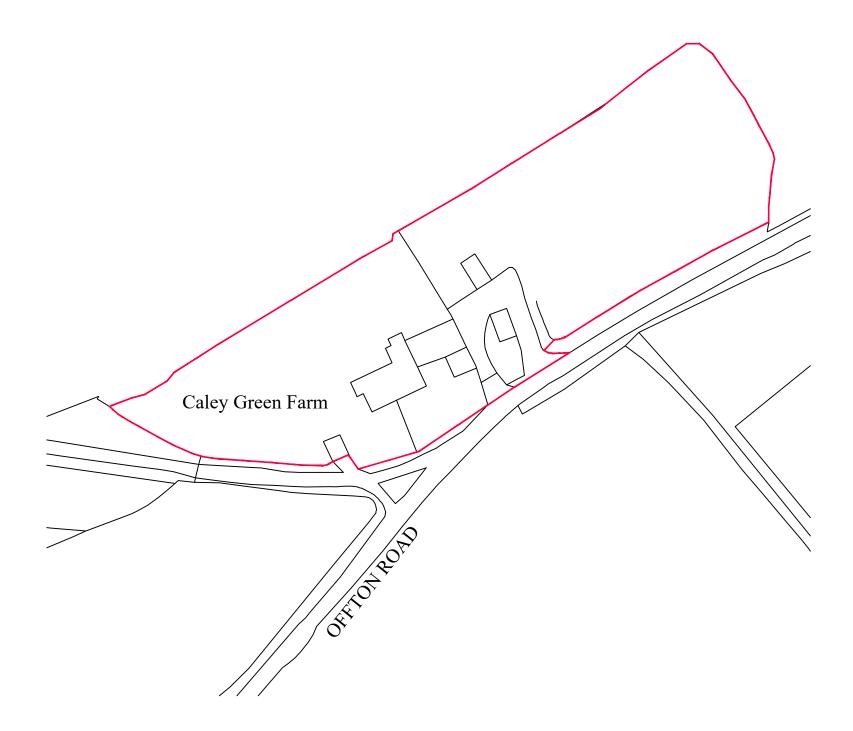

01856 898 022 www.UKPlanningMaps.com

Produced on 07 September 2022 from the Ordnance Survey National Geographic Database and incorporating surveyed revision available at this date. This map shows the area bounded by 606867 248455,607067 248455,607067 248655,606867 248655,606867 248455 Reproduction in whole or part is prohibited without the prior permission of Ordnance Survey. Crown copyright 2022. Supplied by copla ltd trading as UKPlanningMaps.com a licensed Ordnance Survey partner (100054135). Data licence expires 07 September 2023. Unique plan reference: v4d//847158/1144887

## 1:1250 Site Location Plan @ A4