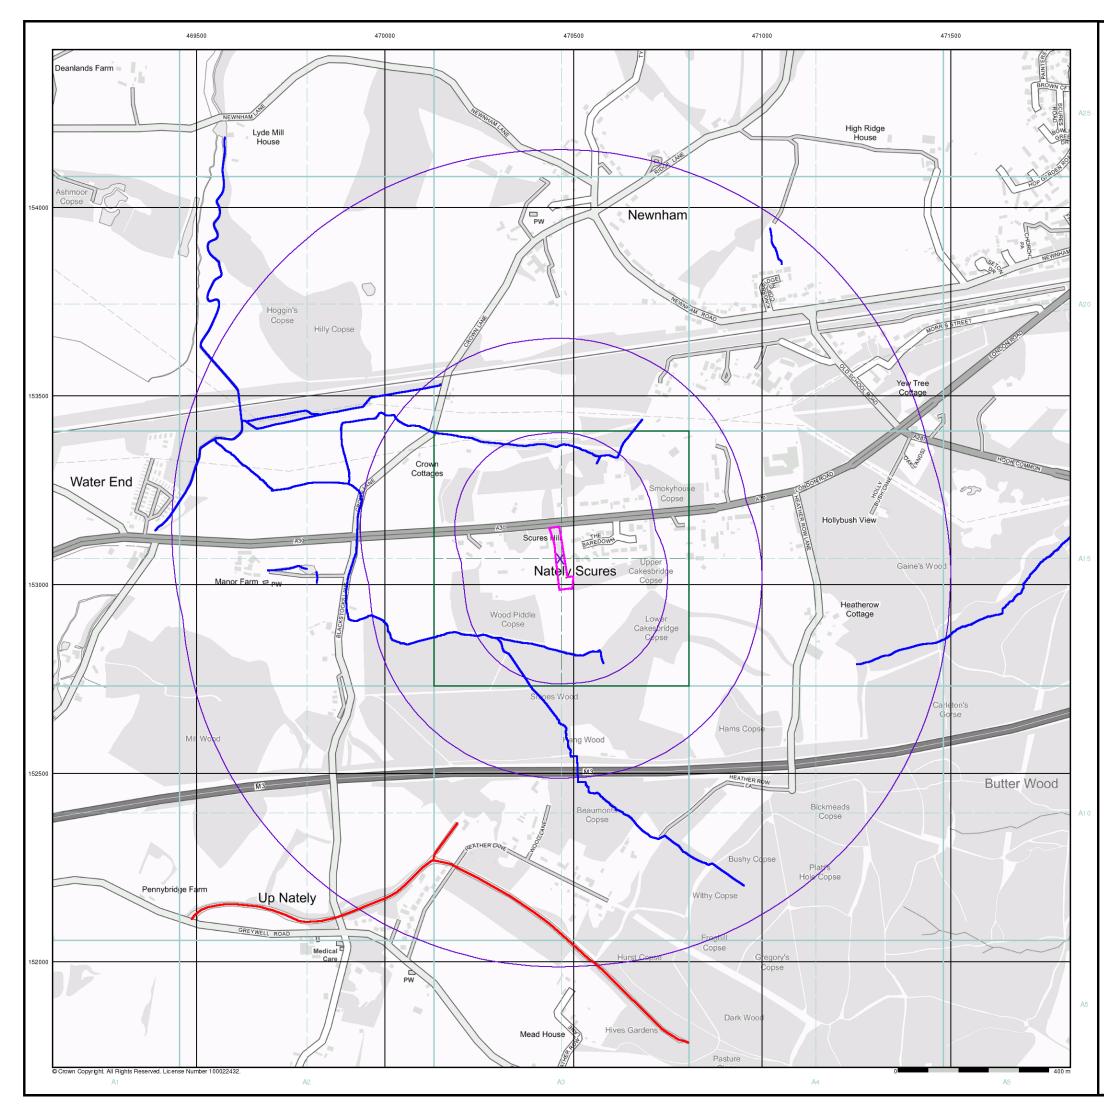

#### OS Water Network Map - Slice A

### Summary

| Data Type                                                     | Page<br>Number | On Site | 0 to 250m | 251 to 500m | 501 to 1000m<br>(*up to 2000m) |
|---------------------------------------------------------------|----------------|---------|-----------|-------------|--------------------------------|
| Agency & Hydrological                                         |                |         |           |             |                                |
| BGS Groundwater Flooding Susceptibility                       |                |         |           |             | n/a                            |
| Contaminated Land Register Entries and Notices                |                |         |           |             |                                |
| Discharge Consents                                            | pg 1           |         | 1         |             | 12                             |
| Prosecutions Relating to Controlled Waters                    |                |         | n/a       | n/a         | n/a                            |
| Enforcement and Prohibition Notices                           |                |         |           |             |                                |
| Integrated Pollution Controls                                 |                |         |           |             |                                |
| Integrated Pollution Prevention And Control                   |                |         |           |             |                                |
| Local Authority Integrated Pollution Prevention And Control   |                |         |           |             |                                |
| Local Authority Pollution Prevention and Controls             |                |         |           |             |                                |
| Local Authority Pollution Prevention and Control Enforcements |                |         |           |             |                                |
| Nearest Surface Water Feature                                 | pg 4           |         | Yes       |             |                                |
| Pollution Incidents to Controlled Waters                      | pg 4           |         |           | 3           | 2                              |
| Prosecutions Relating to Authorised Processes                 |                |         |           |             |                                |
| Registered Radioactive Substances                             |                |         |           |             |                                |
| River Quality                                                 | pg 5           |         |           |             | 1                              |
| River Quality Biology Sampling Points                         |                |         |           |             |                                |
| River Quality Chemistry Sampling Points                       |                |         |           |             |                                |
| Substantiated Pollution Incident Register                     |                |         |           |             |                                |
| Water Abstractions                                            | pg 5           |         |           |             | 1 (*11)                        |
| Water Industry Act Referrals                                  |                |         |           |             |                                |
| Groundwater Vulnerability Map                                 | pg 8           | Yes     | n/a       | n/a         | n/a                            |
| Groundwater Vulnerability - Soluble Rock Risk                 |                |         | n/a       | n/a         | n/a                            |
| Bedrock Aquifer Designations                                  | pg 8           | Yes     | n/a       | n/a         | n/a                            |
| Superficial Aquifer Designations                              |                |         | n/a       | n/a         | n/a                            |
| Source Protection Zones                                       |                |         |           |             |                                |
| Extreme Flooding from Rivers or Sea without Defences          |                |         |           | n/a         | n/a                            |
| Flooding from Rivers or Sea without Defences                  |                |         |           | n/a         | n/a                            |
| Areas Benefiting from Flood Defences                          |                |         |           | n/a         | n/a                            |
| Flood Water Storage Areas                                     |                |         |           | n/a         | n/a                            |
| Flood Defences                                                |                |         |           | n/a         | n/a                            |
| OS Water Network Lines                                        | pg 9           |         | 7         | 2           | 25                             |