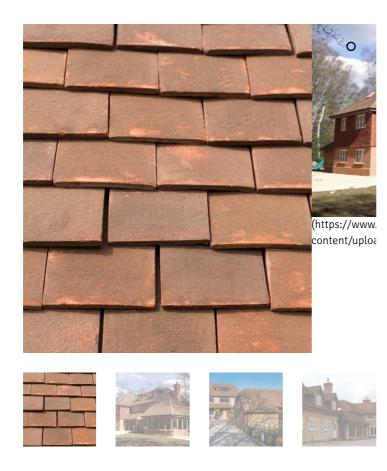

# **Brown**

If you are looking for a roof finish that is more matured than some of the red-based colours but not too dark, then the Brown is the tile for you.

We at Lifestiles are so driven for you to have the exact roof for your dream home or produce the best match for an existing building. The second showcase here shows a bespoke mix of restoration and handmade rown. (The mix is 70% Restoration and 30% brown labelled as Rotherfield). So if you love the restoration handmade tile but want to add another colour in please pick up the phone or email one of my team. Any bespoke mix such as this at Rotherfield is mixed at

Privacy - Terms

Ok

Brown Roof Tiles | Handmade | Lifestiles | Built From a Love of Tiles The Lifestiles handmade clay roof tile is one of the few genuinely handmade clay roof tiles available on the market today. The Lifestiles handmade tile is also known as The Ashbury<sup>®</sup>, in some areas of the country. The beautiful clay tile offers individuality in appearance and a blend that recreates the look of yesteryear. Its timeless nature and lasting quality means the Lifestiles handmade clay roof tiles are an ideal solution for new build, renovation or restoration projects and our variety of carefully selected blends makes it the

> Their manufacture is traditional with each tile being produced by hand. The handmade tile cannot be produced by machinery - the distinctive shades and slight variations of size, camber and texture give the unique appearance so sought after in these days of mass production.