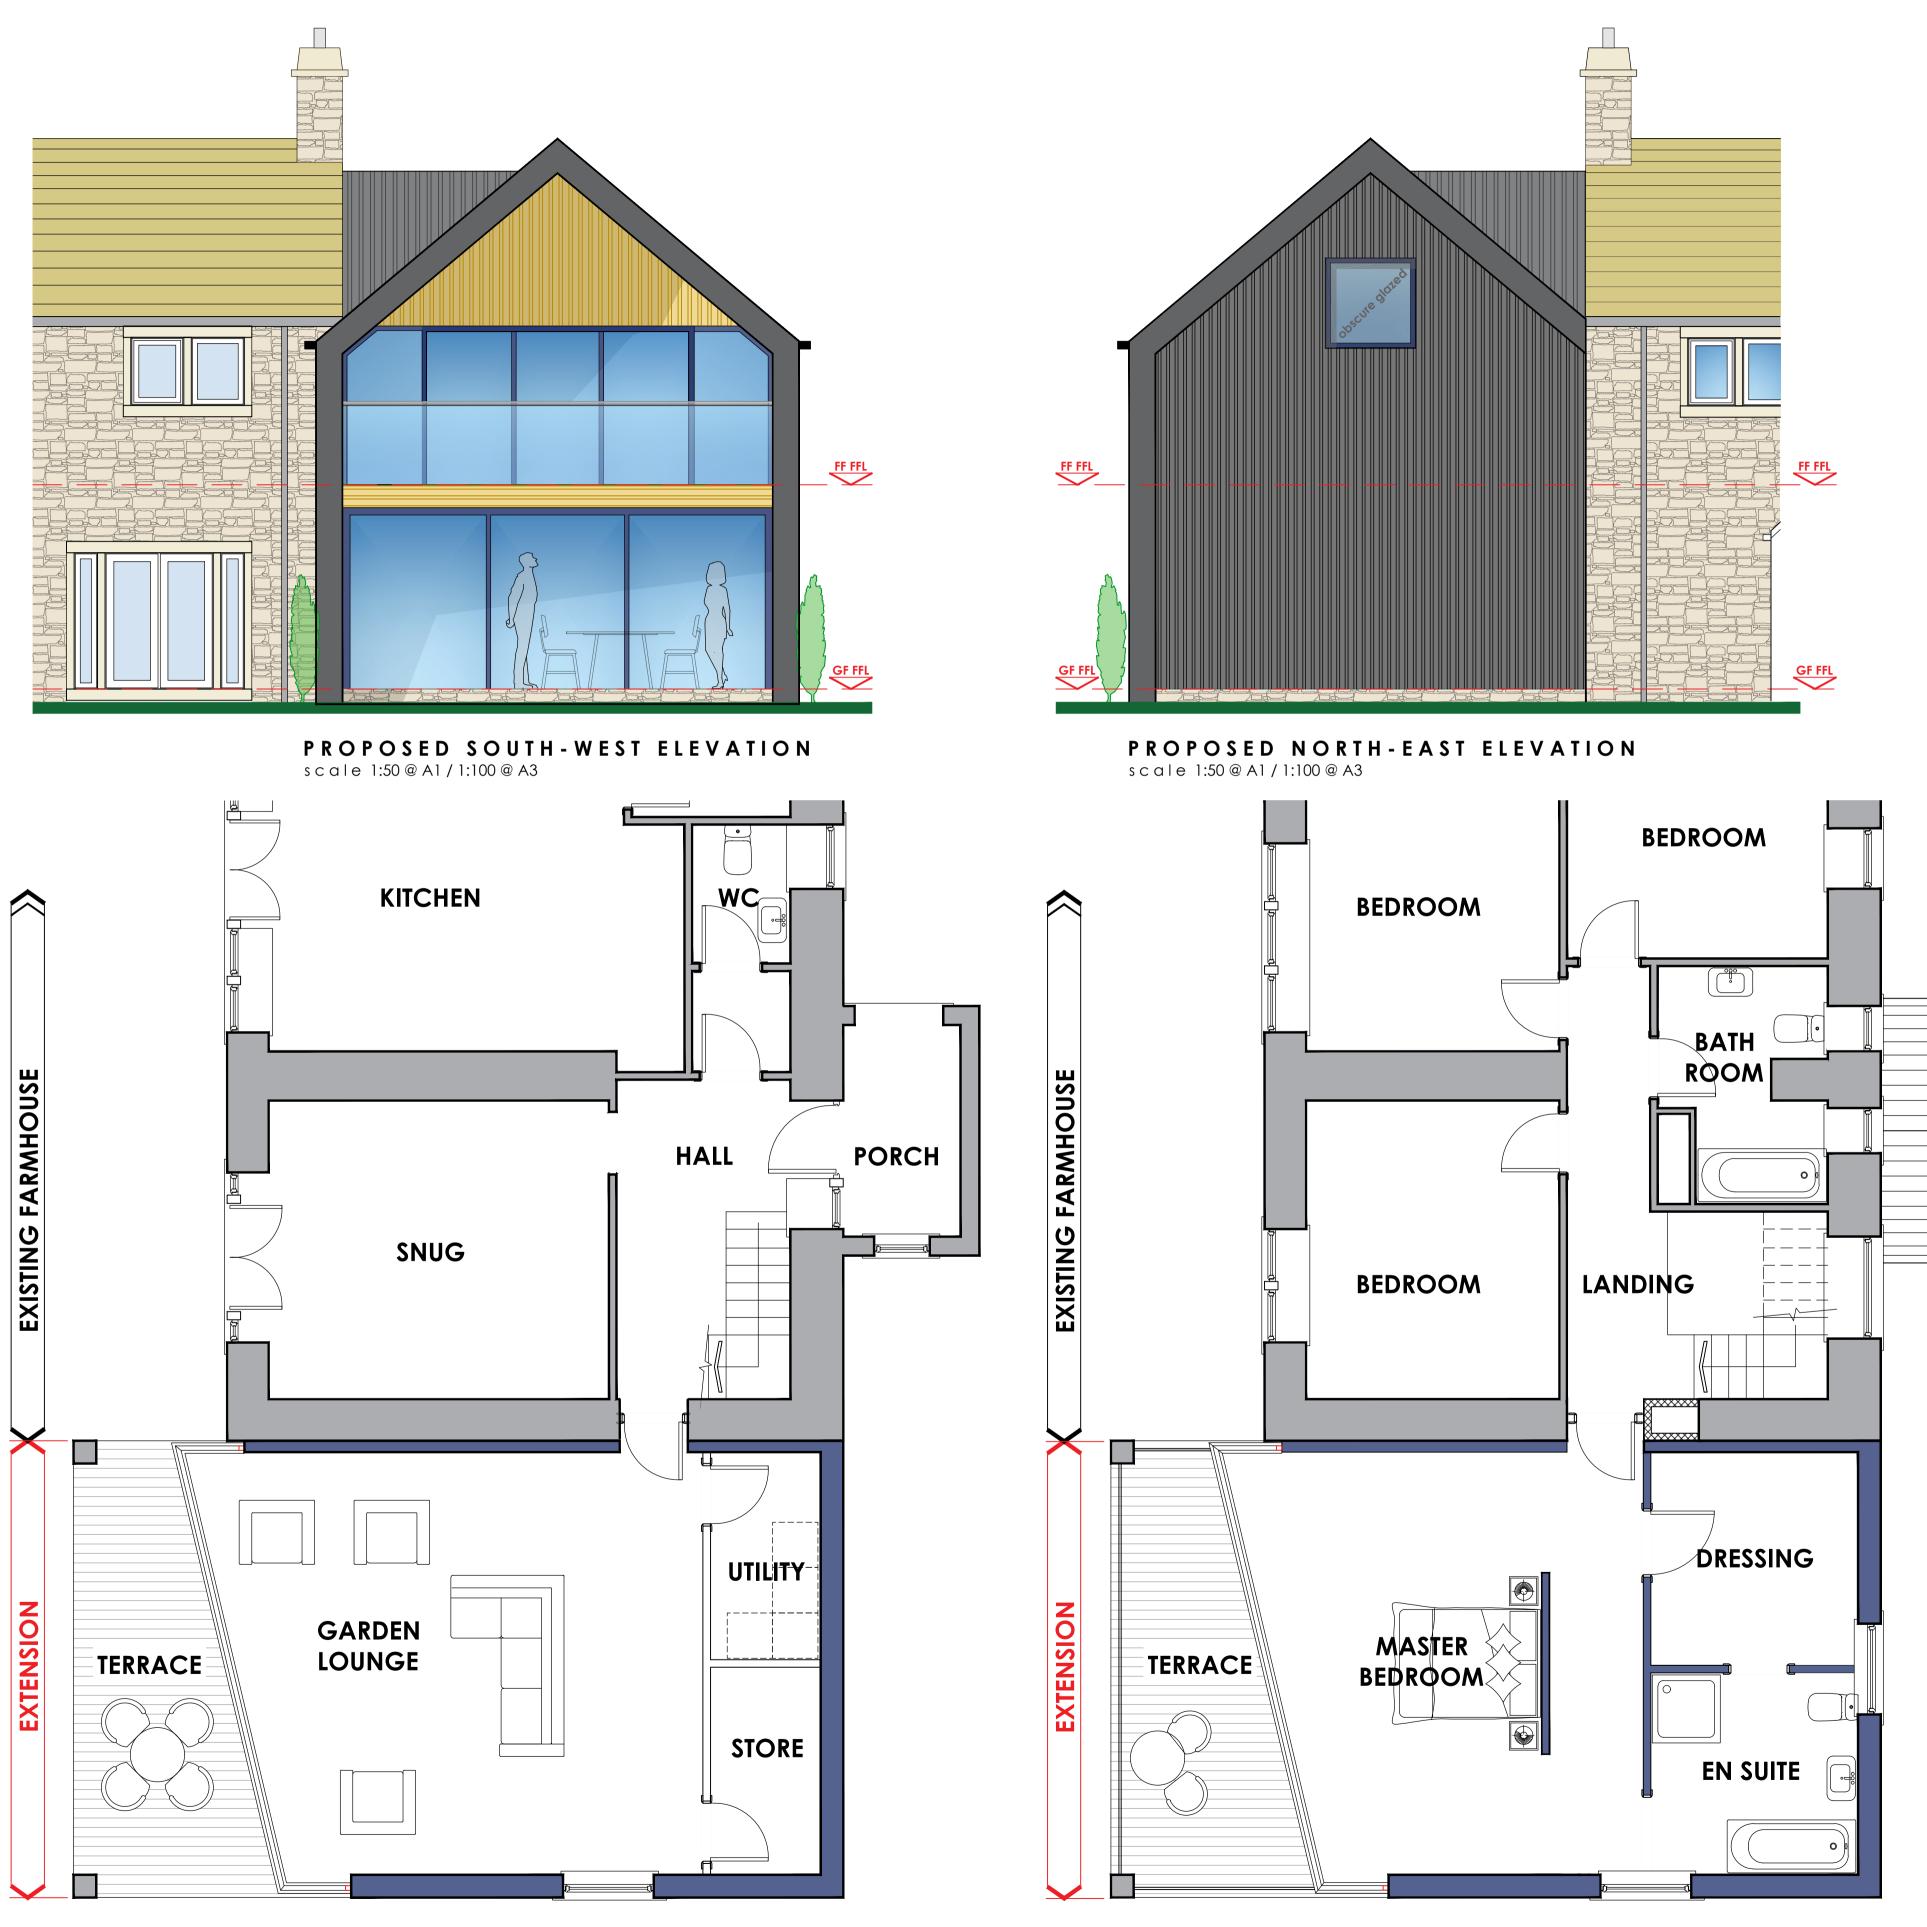

PROPOSED GROUND FLOOR PLAN scale 1:50 @ A1 / 1:100 @ A3

PROPOSED SOUTH-EAST ELEVATION scale 1:50@A1/1:100@A3

PROPOSED SOUTH-WEST ELEVATION not to scale

PROPOSED FIRST FLOOR PLAN scale 1:50 @ A1 / 1:100 @ A3