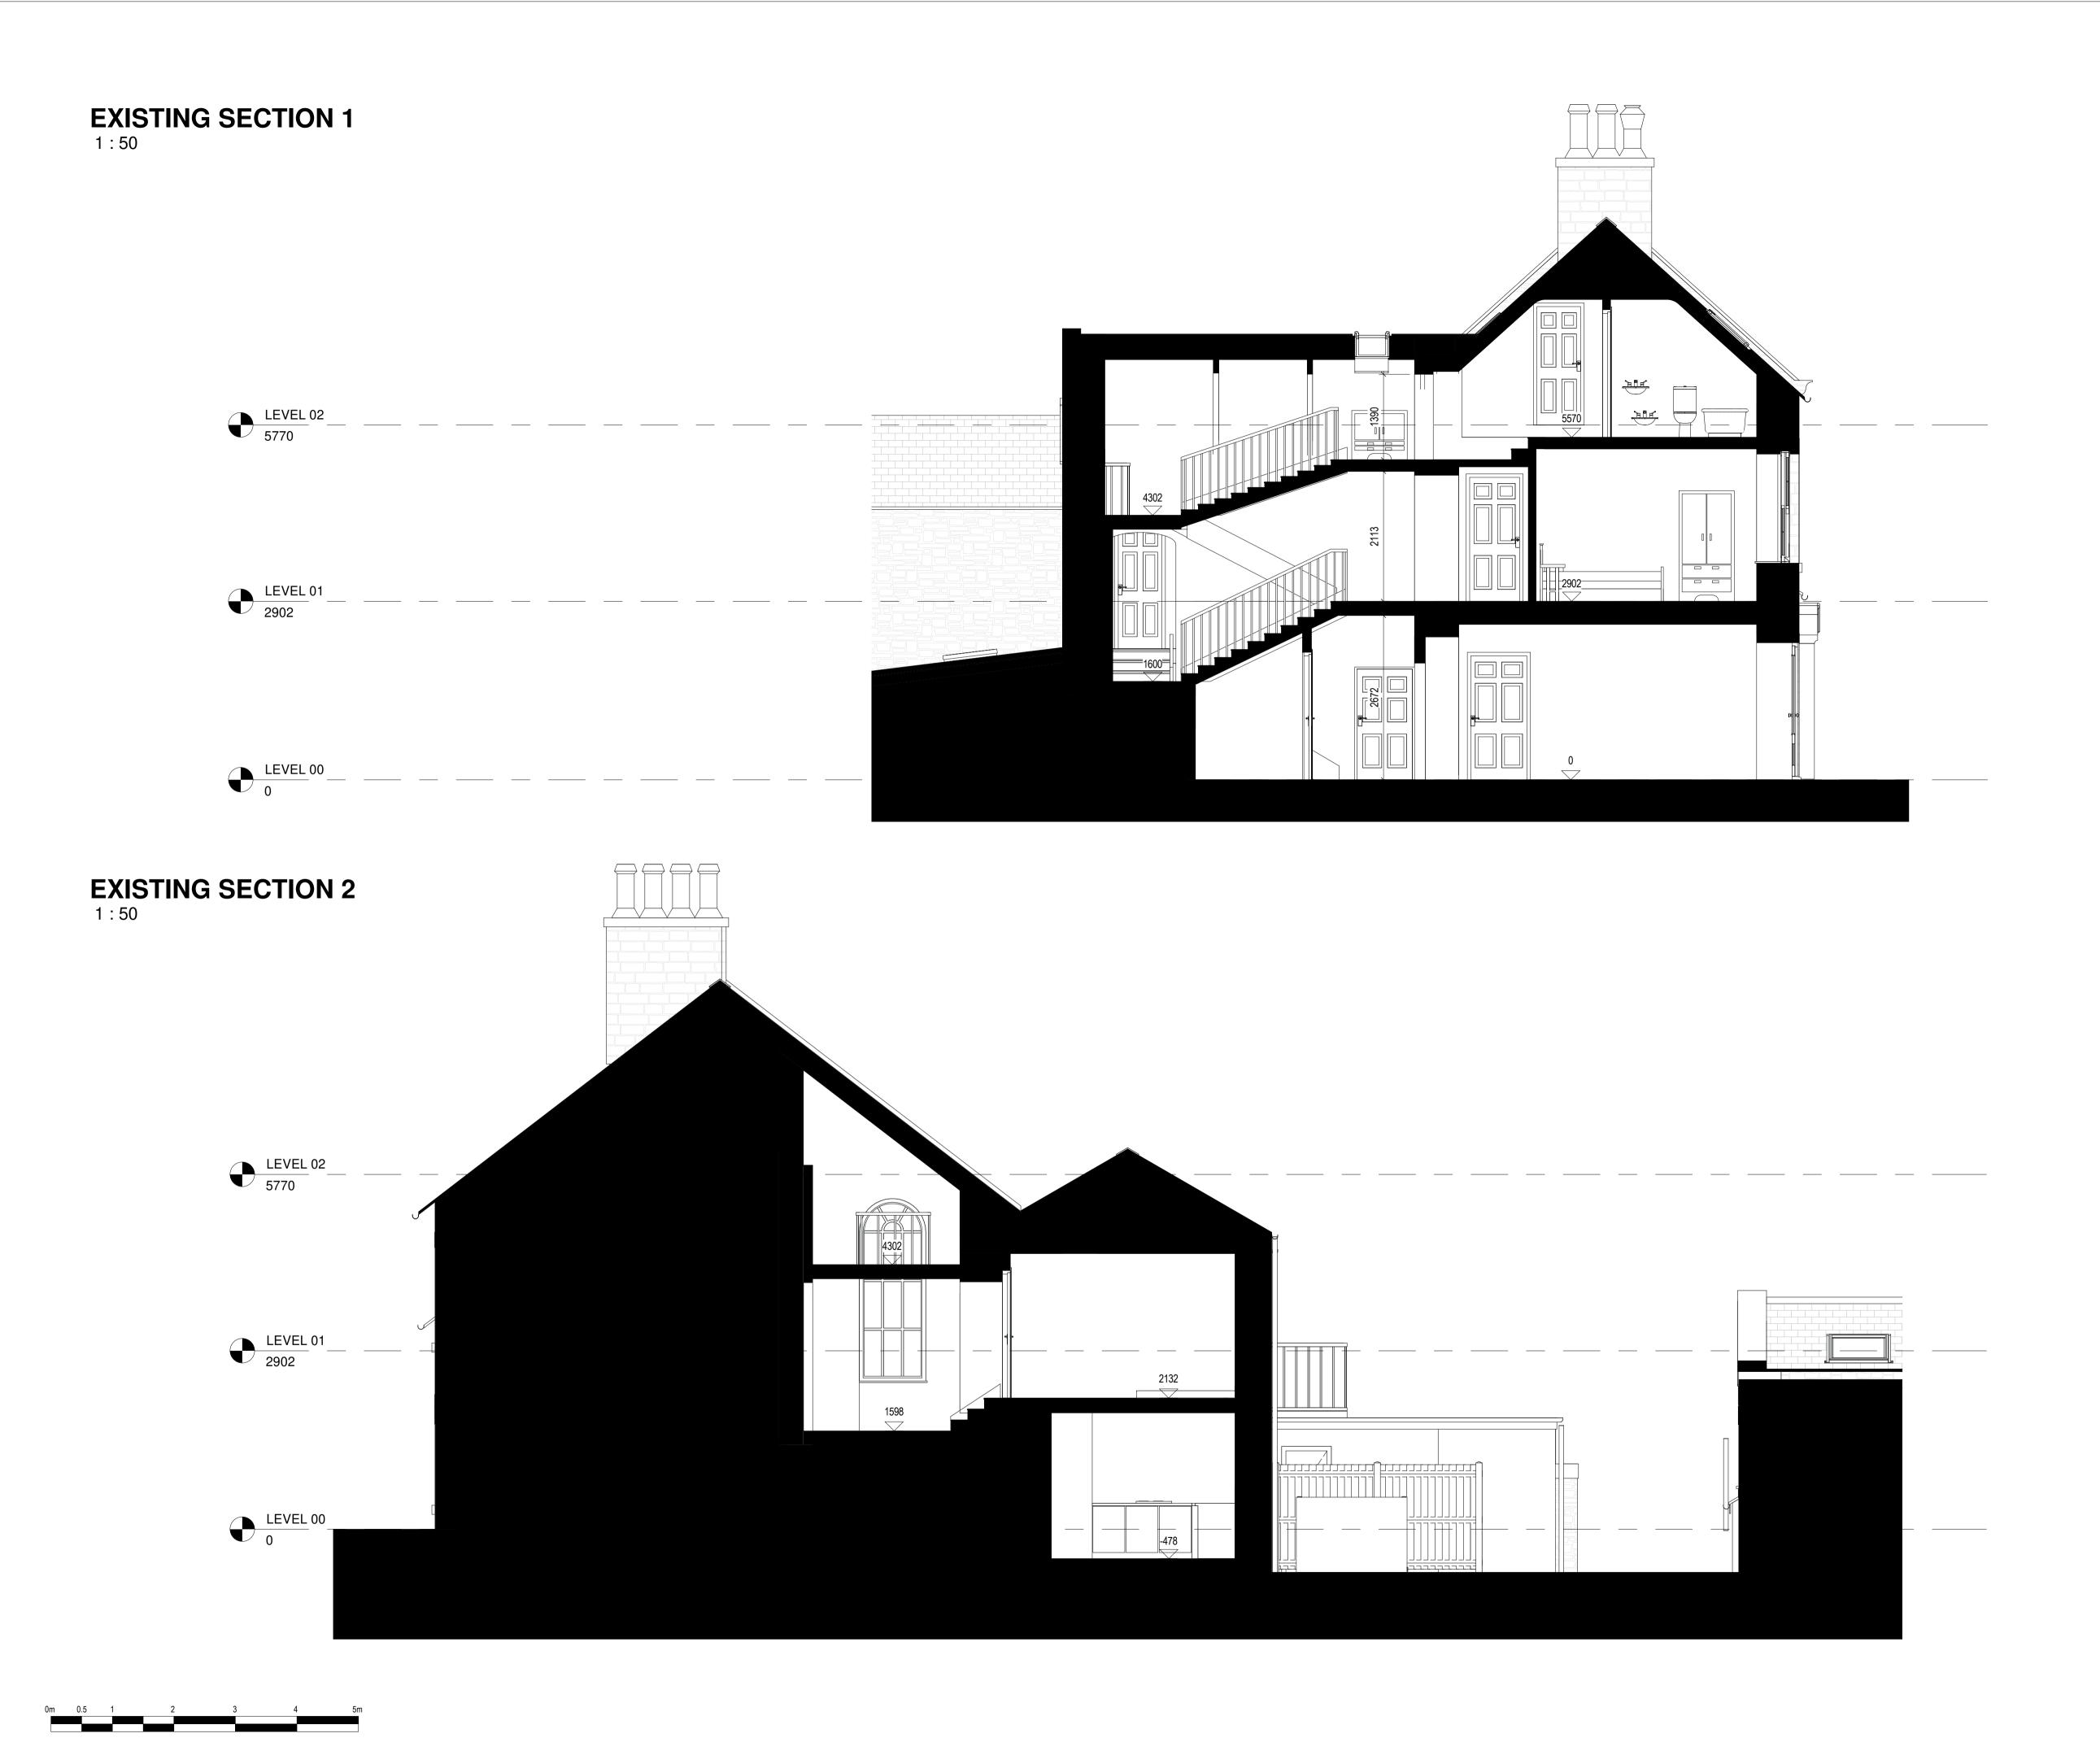

PROJECT: PLANNING
THE WYNDING HOUSE

DESCRIPTION: EXISTING BUILDING SECTIONS

DRAWN BY: SCALE: SHEET SIZE DATE: 04/08/2022

PRO. NO: ORIG: VOLUME: LEVEL: TYPE: ROLE: NUMBER: SUITABILITY: REV: P01

Liddon House, Belmont Business Park, Durham, DH1 1TW. T: Durham (0191) 3849470 E: hlp@hlpuk.com 16-25 Bastwick Street, London, EC1V 3PS T:(0207) 2518905 E: hlp@hlpuk.com www.howarthlitchfield.com