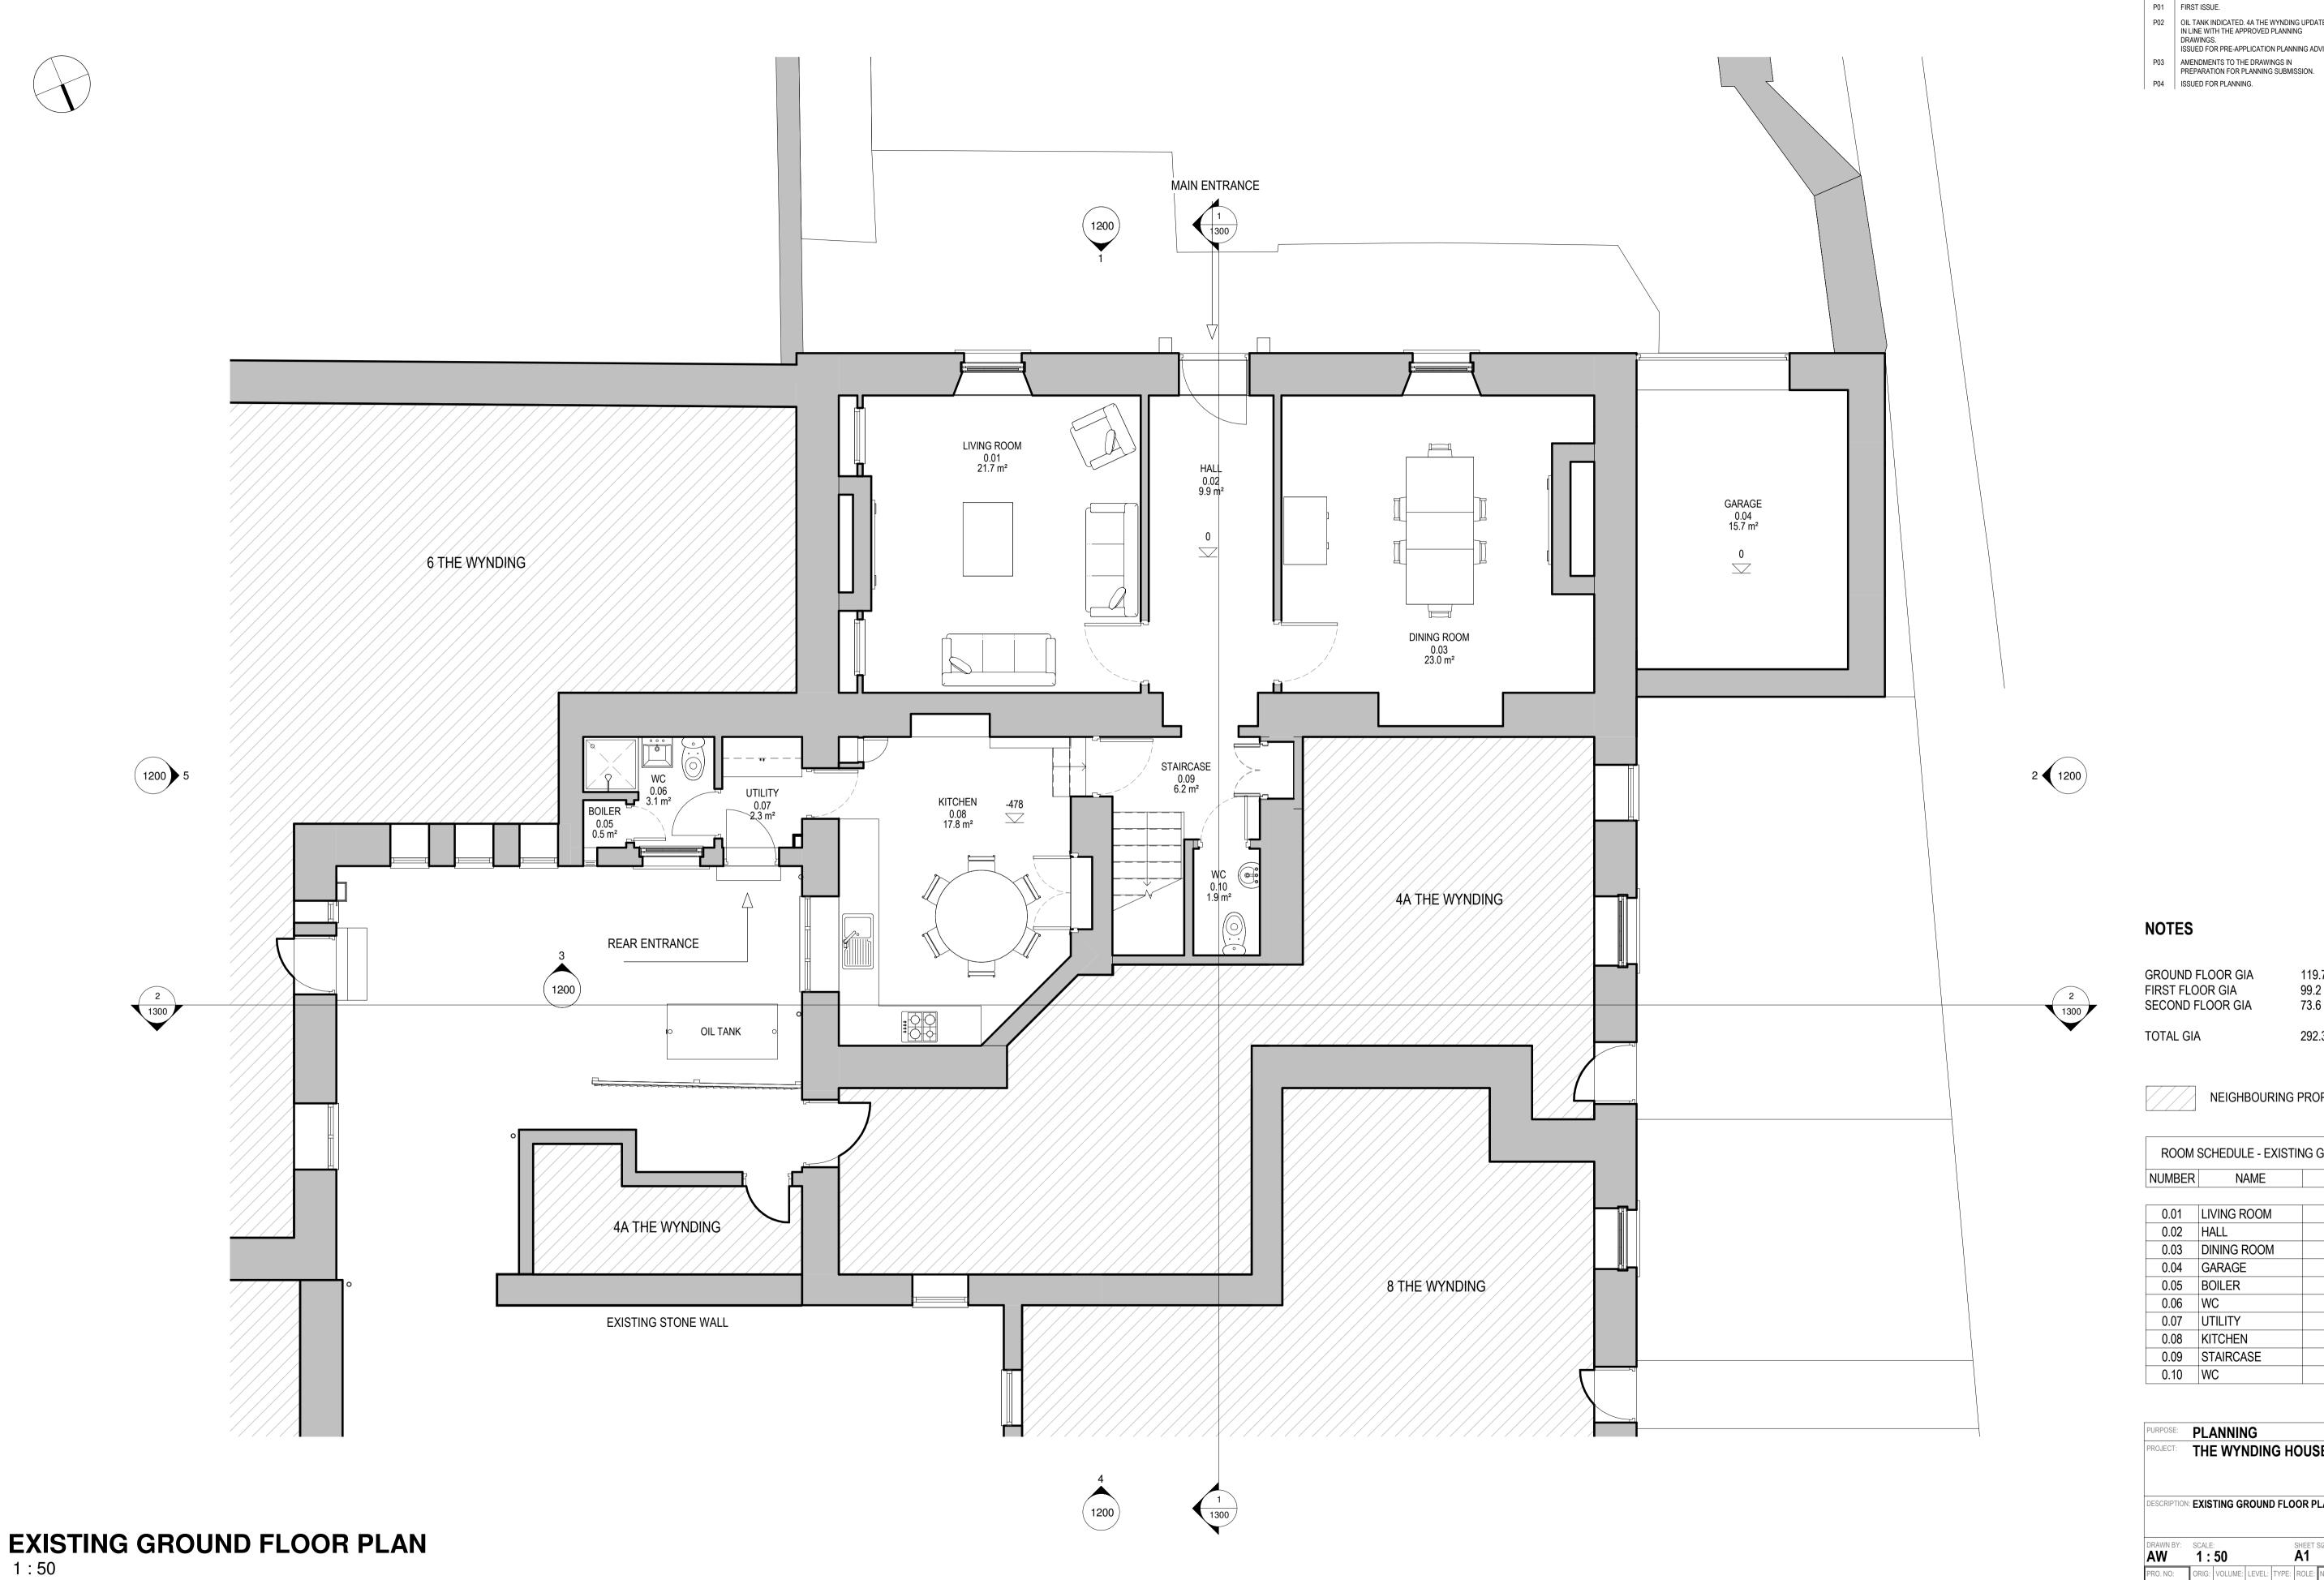

## **NOTES**

GROUND FLOOR GIA  $119.7 \, \text{m}^2$ FIRST FLOOR GIA SECOND FLOOR GIA  $99.2 \text{ m}^2$  $73.6 \text{ m}^2$ 

TOTAL GIA  $292.3 \, m^2$ 

NEIGHBOURING PROPERTIES

ROOM SCHEDULE - EXISTING GROUND FLOOR

| NUMBER | NAME        | AREA                 |
|--------|-------------|----------------------|
|        |             |                      |
| 0.01   | LIVING ROOM | 21.68 m²             |
| 0.02   | HALL        | 9.86 m²              |
| 0.03   | DINING ROOM | 23.02 m <sup>2</sup> |
| 0.04   | GARAGE      | 15.7 m²              |
| 0.05   | BOILER      | 0.54 m <sup>2</sup>  |
| 0.06   | WC          | 3.11 m <sup>2</sup>  |
| 0.07   | UTILITY     | 2.34 m <sup>2</sup>  |
| 0.08   | KITCHEN     | 17.75 m²             |
| 0.09   | STAIRCASE   | 6.23 m <sup>2</sup>  |
| 0.10   | WC          | 1.89 m²              |
|        |             | 102.12 m²            |

PURPOSE: PLANNING PROJECT: THE WYNDING HOUSE

DESCRIPTION: EXISTING GROUND FLOOR PLAN

AW 1:50 SHEET SIZE DATE: 13/09/2021 PRO. NO: ORIG: VOLUME: LEVEL: TYPE: ROLE: NUMBER: SUITABILITY: REV: 21100 HL 00 00 DR A 1100 S4 P04