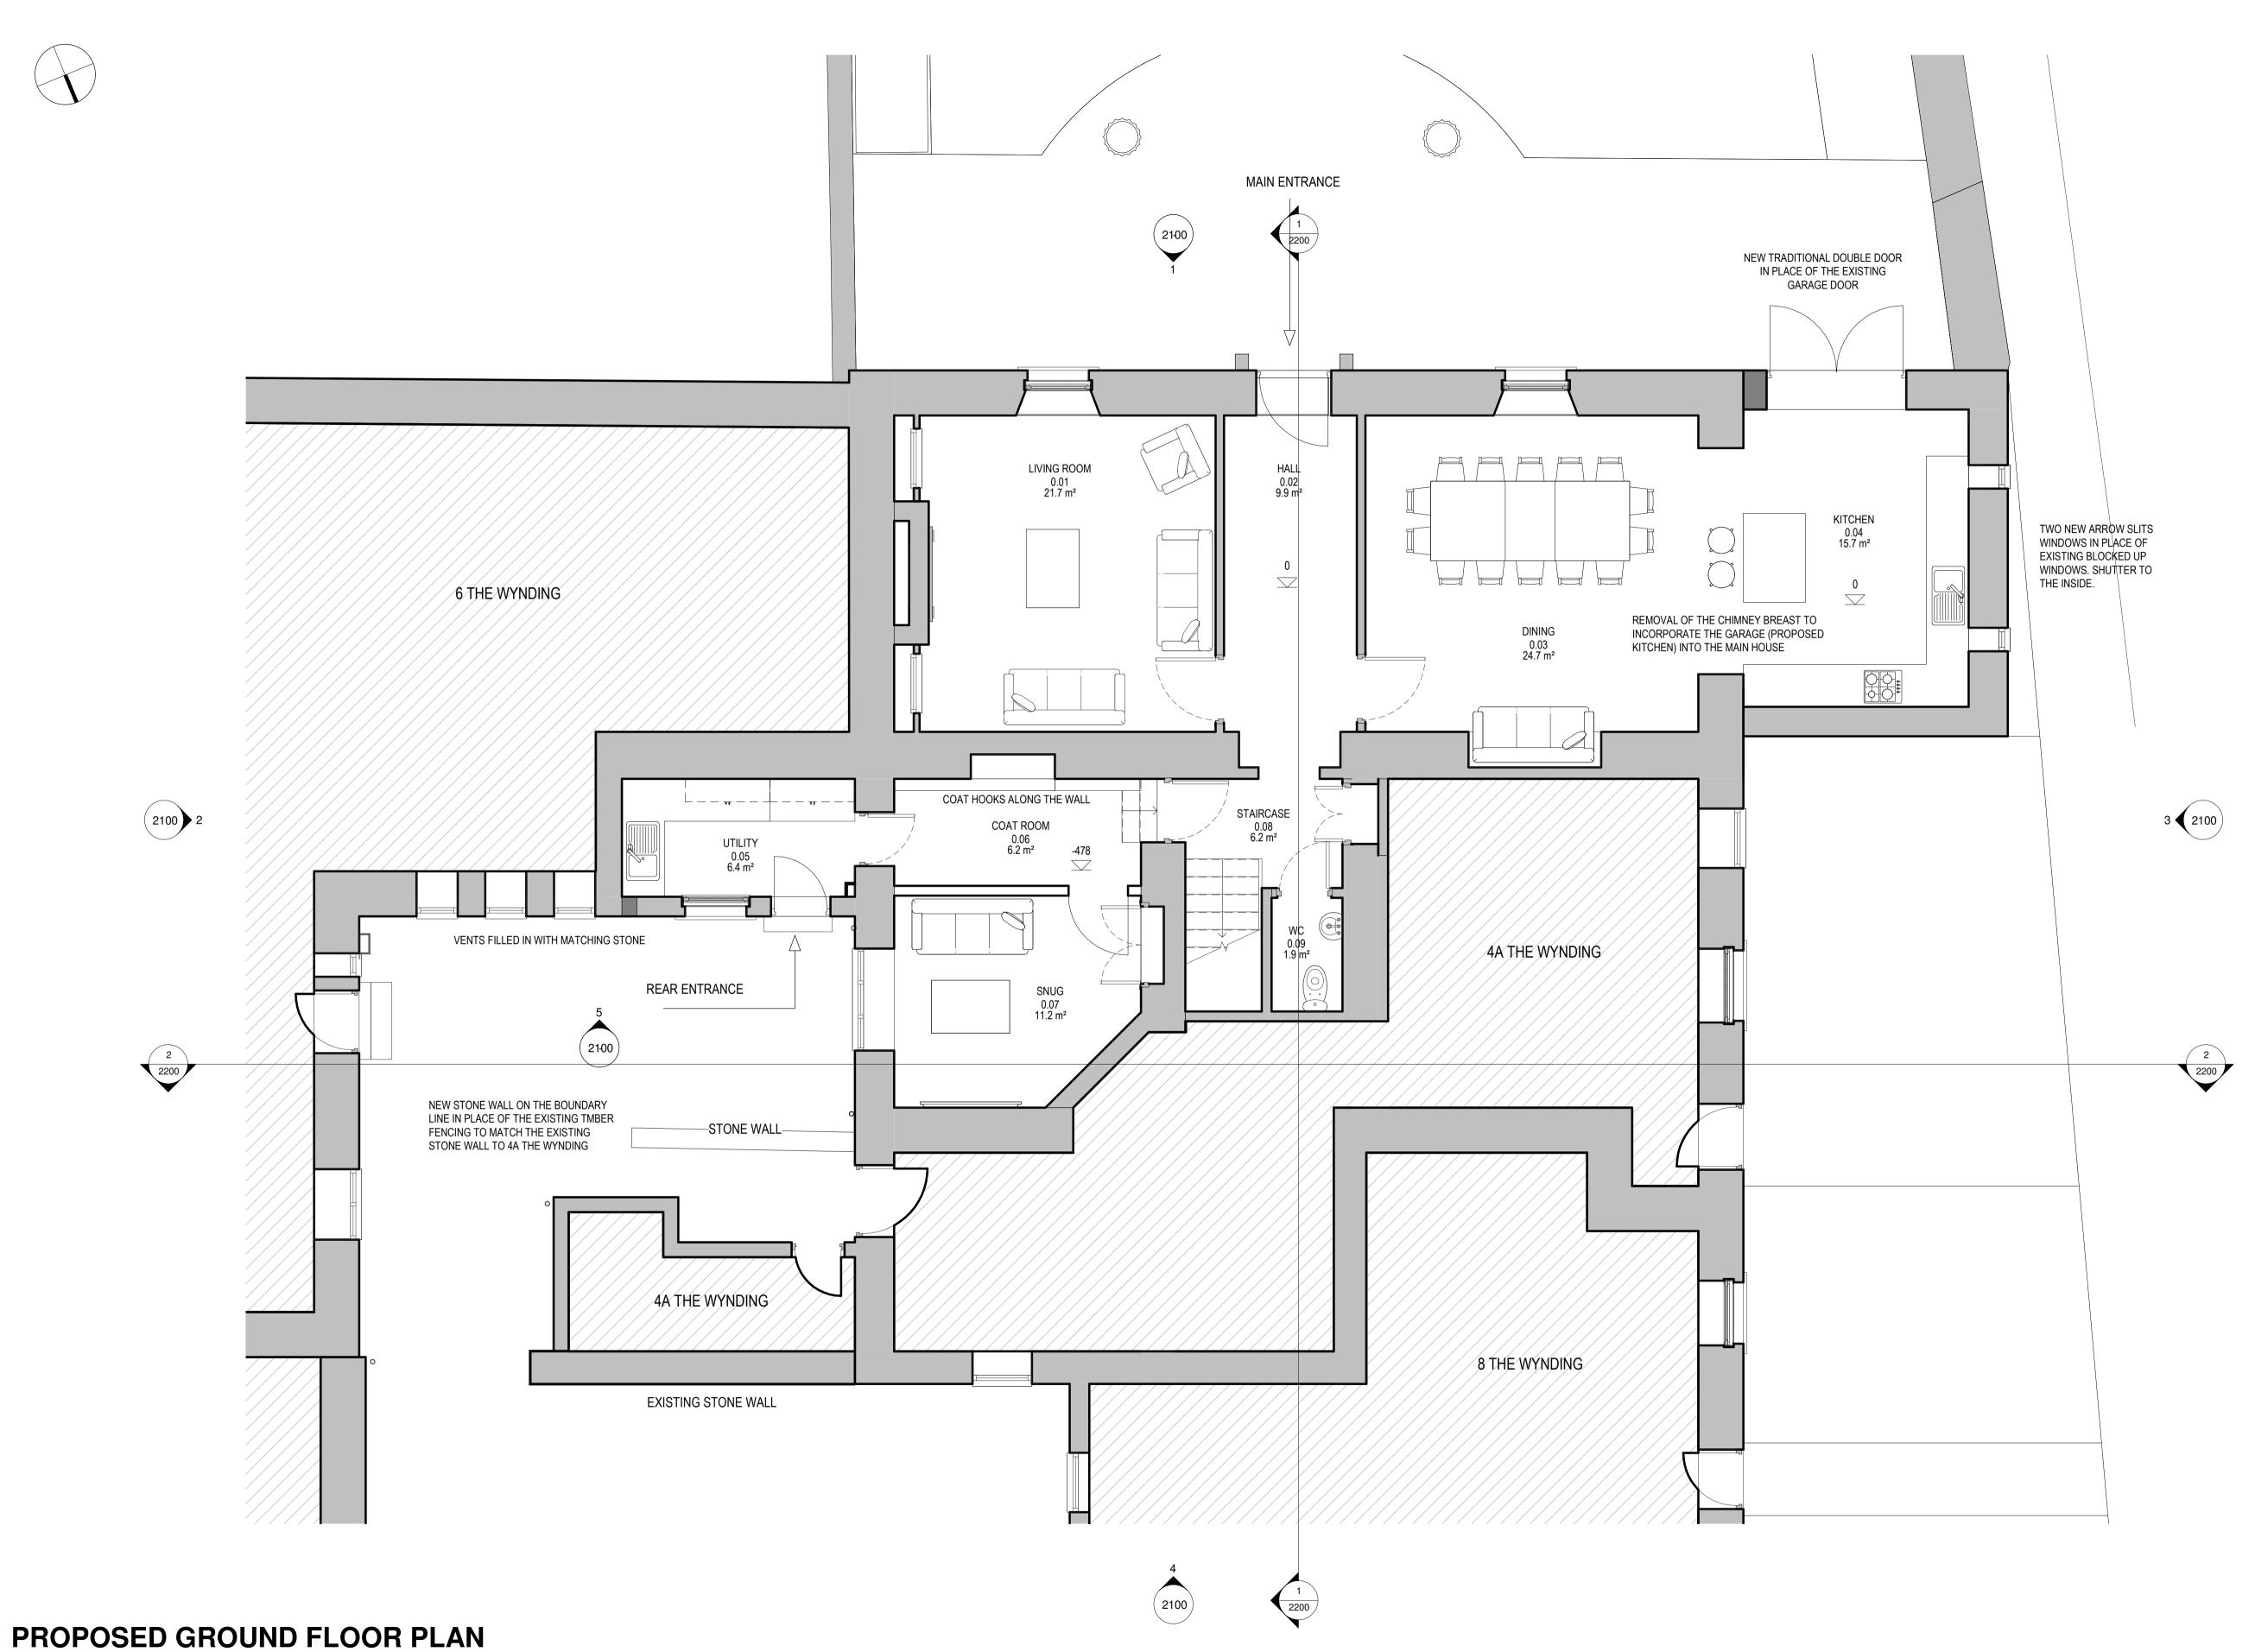

## **NOTES**

GROUND FLOOR GIA  $119.7 \, \text{m}^2$ FIRST FLOOR GIA SECOND FLOOR GIA  $99.2 \text{ m}^2$  $73.6 \text{ m}^2$ 

TOTAL GIA  $292.3 \, m^2$ 

NEIGHBOURING PROPERTIES

| NUMBER | NAME        | AREA                 |
|--------|-------------|----------------------|
|        |             |                      |
| 0.01   | LIVING ROOM | 21.68 m²             |
| 0.02   | HALL        | 9.86 m <sup>2</sup>  |
| 0.03   | DINING      | 24.71 m <sup>2</sup> |
| 0.04   | KITCHEN     | 15.7 m²              |
| 0.05   | UTILITY     | 6.44 m²              |
| 0.06   | COAT ROOM   | 6.19 m²              |
| 0.07   | SNUG        | 11.2 m²              |
| 0.08   | STAIRCASE   | 6.23 m²              |
| 0.09   | WC          | 1.89 m²              |
|        |             | 103.89 m²            |

**PLANNING** PROJECT: THE WYNDING HOUSE

DESCRIPTION: PROPOSED GROUND FLOOR PLAN

AW 1:50 SHEET SIZE **A1** DATE: 15/11/2021 PRO. NO: ORIG: VOLUME: LEVEL: TYPE: ROLE: NUMBER: SUITABILITY: REV: 21100 HL 00 00 DR A 2000 S4 P03