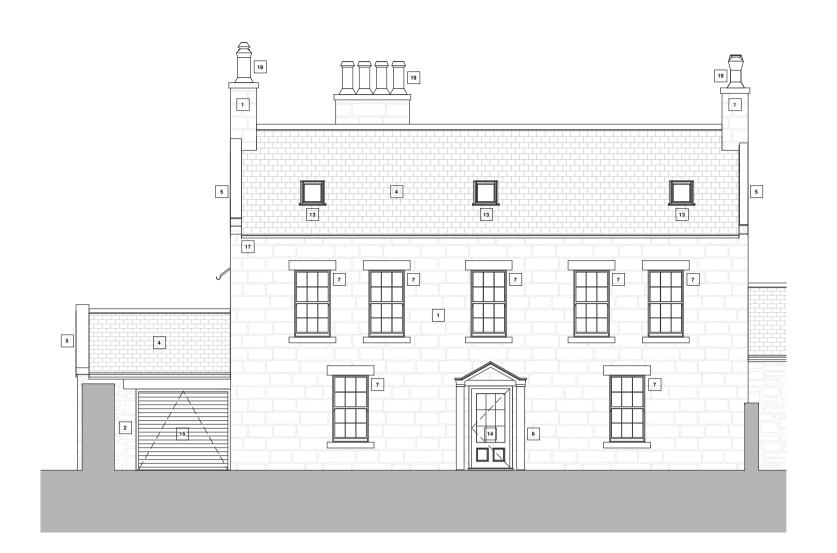

# **EXISTING SOUTH ELEVATION**

1:100

### **EXISTING EAST ELEVATION**

1:100

19 CREAM CHIMNEY POTS PURPOSE: PLANNING PROJECT: THE WYNDING HOUSE DESCRIPTION: **EXISTING ELEVATIONS** 

KEY:

1 COURSED RUBBLE STONE MASONRY

3 UNCOURSED RUBBLE STONE MASONRY

6 OPEN-PEDIMENT STONE PORCH

8 PANES FIXED uPVC WINDOW

9 6 OVER 6 PANES SASH uPVC WINDOW

10 FEATURE FIXED ARCHED uPVC WINDOW

12 TRIPLE CASEMENT uPVC WINDOW

13 CENTRE PIVOT uPVC ROOF WINDOWS

14 2 PANEL 12 PANE GLAZED TIMBER DOOR

15 UP AND OVER uPVC GARAGE DOOR

17 BLACK uPVC RAINWATER GOODS

18 WHITE uPVC LOUVRE VENT

DRAWN BY: SCALE:
AW 1:100

16 2 PANEL GLAZED ARCHED uPVC DOOR

4 WELSH SLATE ROOF

2 COURSED RANDOM RUBBLE STONE MASONRY

5 STONE WATER TABLE AND STONE COPING KNEELER

VICTORIAN 6 OVER 6 PANES SASH TIMBER WINDOW

11 TOP HUNG 6 OVER 6 PANES CASEMENT uPVC WINDOW

This drawing is copyright. It is sent to you in confidence and must not be reproduced or disclosed to third parties without our prior permission. Do not scale from this drawing. This drawing is to be read in conjunction with all relevant consultants, specialist manufacturers drawings and specifications. Any discrepancies in dimensions or details on or between these drawings should be drawn to our attention. All dimensions are in millimetres unless noted otherwise. Any surveyed information incorporated within this