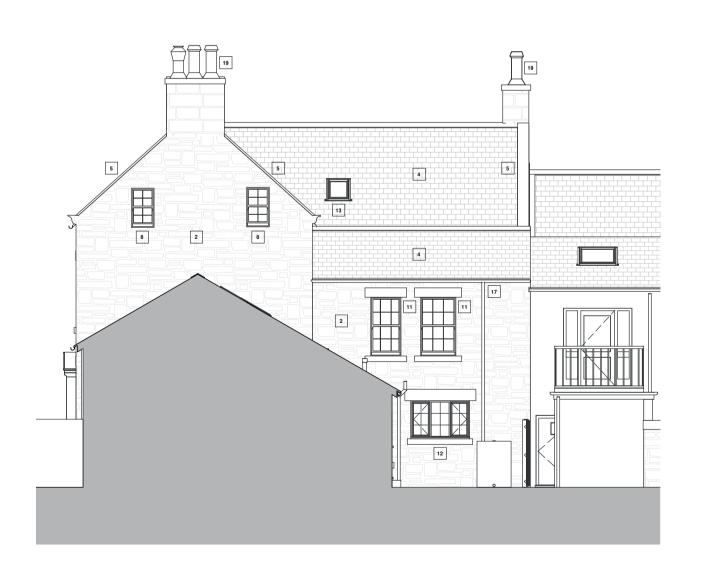

## **EXISTING NORTH ELEVATION 2**

1:100

6 OPEN-PEDIMENT STONE PORCH

8 PANES FIXED uPVC WINDOW

9 6 OVER 6 PANES SASH uPVC WINDOW

10 FEATURE FIXED ARCHED uPVC WINDOW

12 TRIPLE CASEMENT uPVC WINDOW

13 CENTRE PIVOT uPVC ROOF WINDOWS

14 2 PANEL 12 PANE GLAZED TIMBER DOOR

15 UP AND OVER uPVC GARAGE DOOR

17 BLACK uPVC RAINWATER GOODS

18 WHITE uPVC LOUVRE VENT

DRAWN BY: SCALE:
AW 1:100

16 2 PANEL GLAZED ARCHED uPVC DOOR

4 WELSH SLATE ROOF

2 COURSED RANDOM RUBBLE STONE MASONRY

5 STONE WATER TABLE AND STONE COPING KNEELER

VICTORIAN 6 OVER 6 PANES SASH TIMBER WINDOW

11 TOP HUNG 6 OVER 6 PANES CASEMENT uPVC WINDOW

This drawing is copyright. It is sent to you in confidence and must not be reproduced or disclosed to third parties without our prior permission. Do not scale from this drawing. This drawing is to be read in conjunction with all relevant consultants, specialist manufacturers drawings and specifications. Any discrepancies in dimensions or details on or between these drawings should be drawn to our attention. All dimensions are in millimetres unless noted otherwise. Any surveyed information incorporated within this