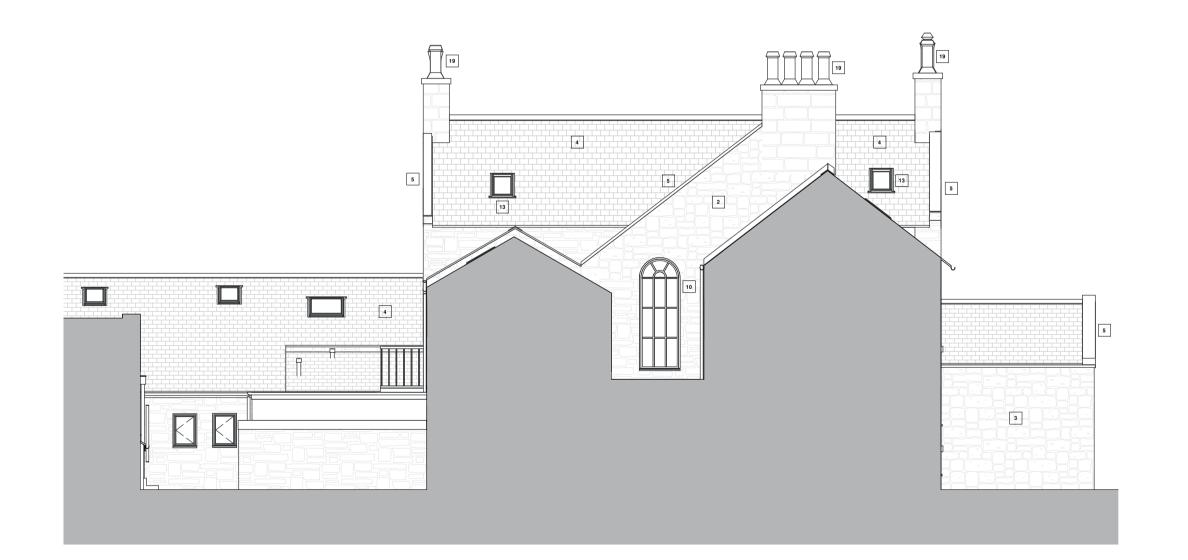

## **EXISTING NORTH ELEVATION 2**

1:100

### **EXISTING EAST ELEVATION**

1:100

19 CREAM CHIMNEY POTS PURPOSE: PLANNING PROJECT: THE WYNDING HOUSE DESCRIPTION: **EXISTING ELEVATIONS** 

KEY:

1 COURSED RUBBLE STONE MASONRY

3 UNCOURSED RUBBLE STONE MASONRY

6 OPEN-PEDIMENT STONE PORCH

8 PANES FIXED uPVC WINDOW

9 6 OVER 6 PANES SASH uPVC WINDOW

10 FEATURE FIXED ARCHED uPVC WINDOW

12 TRIPLE CASEMENT uPVC WINDOW

13 CENTRE PIVOT uPVC ROOF WINDOWS

14 2 PANEL 12 PANE GLAZED TIMBER DOOR

15 UP AND OVER uPVC GARAGE DOOR

17 BLACK uPVC RAINWATER GOODS

18 WHITE uPVC LOUVRE VENT

DRAWN BY: SCALE:
AW 1:100

16 2 PANEL GLAZED ARCHED uPVC DOOR

4 WELSH SLATE ROOF

2 COURSED RANDOM RUBBLE STONE MASONRY

5 STONE WATER TABLE AND STONE COPING KNEELER

VICTORIAN 6 OVER 6 PANES SASH TIMBER WINDOW

11 TOP HUNG 6 OVER 6 PANES CASEMENT uPVC WINDOW

This drawing is copyright. It is sent to you in confidence and must not be reproduced or disclosed to third parties without our prior permission. Do not scale from this drawing. This drawing is to be read in conjunction with all relevant consultants, specialist manufacturers drawings and specifications. Any discrepancies in dimensions or details on or between these drawings should be drawn to our attention. All dimensions are in millimetres unless noted otherwise. Any surveyed information incorporated within this