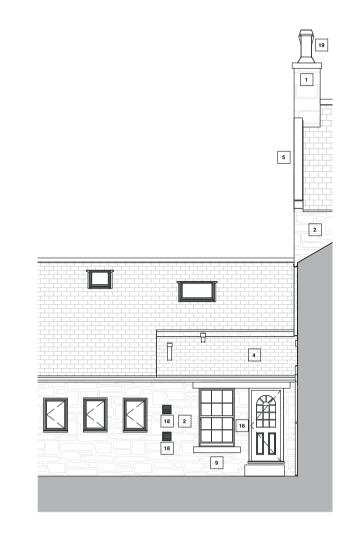

#### **EXISTING WEST ELEVATION** 1:100

**EXISTING NORTH ELEVATION 1** 1:100

### **EXISTING EAST ELEVATION**

1:100

19 CREAM CHIMNEY POTS PURPOSE: PLANNING PROJECT: THE WYNDING HOUSE DESCRIPTION: **EXISTING ELEVATIONS** 

KEY:

1 COURSED RUBBLE STONE MASONRY

3 UNCOURSED RUBBLE STONE MASONRY

6 OPEN-PEDIMENT STONE PORCH

8 PANES FIXED uPVC WINDOW

9 6 OVER 6 PANES SASH uPVC WINDOW

10 FEATURE FIXED ARCHED uPVC WINDOW

12 TRIPLE CASEMENT uPVC WINDOW

13 CENTRE PIVOT uPVC ROOF WINDOWS

14 2 PANEL 12 PANE GLAZED TIMBER DOOR

15 UP AND OVER uPVC GARAGE DOOR

17 BLACK uPVC RAINWATER GOODS

18 WHITE uPVC LOUVRE VENT

DRAWN BY: SCALE:
AW 1:100

16 2 PANEL GLAZED ARCHED uPVC DOOR

4 WELSH SLATE ROOF

2 COURSED RANDOM RUBBLE STONE MASONRY

5 STONE WATER TABLE AND STONE COPING KNEELER

VICTORIAN 6 OVER 6 PANES SASH TIMBER WINDOW

11 TOP HUNG 6 OVER 6 PANES CASEMENT uPVC WINDOW

This drawing is copyright. It is sent to you in confidence and must not be reproduced or disclosed to third parties without our prior permission. Do not scale from this drawing. This drawing is to be read in conjunction with all relevant consultants, specialist manufacturers drawings and specifications. Any discrepancies in dimensions or details on or between these drawings should be drawn to our attention. All dimensions are in millimetres unless noted otherwise. Any surveyed information incorporated within this