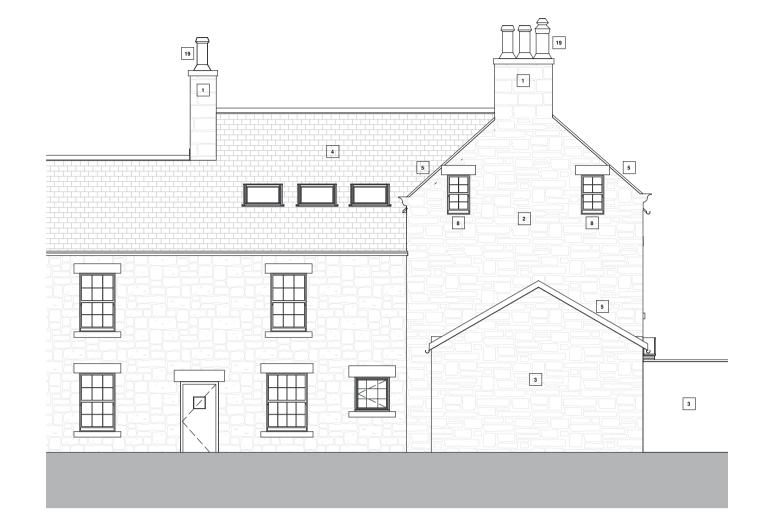

#### **EXISTING WEST ELEVATION** 1:100

**EXISTING NORTH ELEVATION 1** 1:100

## **EXISTING NORTH ELEVATION 2**

1:100

### **EXISTING EAST ELEVATION**

1:100

19 CREAM CHIMNEY POTS PURPOSE: PLANNING PROJECT: THE WYNDING HOUSE DESCRIPTION: **EXISTING ELEVATIONS** 

KEY:

1 COURSED RUBBLE STONE MASONRY

3 UNCOURSED RUBBLE STONE MASONRY

6 OPEN-PEDIMENT STONE PORCH

8 PANES FIXED uPVC WINDOW

9 6 OVER 6 PANES SASH uPVC WINDOW

10 FEATURE FIXED ARCHED uPVC WINDOW

12 TRIPLE CASEMENT uPVC WINDOW

13 CENTRE PIVOT uPVC ROOF WINDOWS

14 2 PANEL 12 PANE GLAZED TIMBER DOOR

15 UP AND OVER uPVC GARAGE DOOR

17 BLACK uPVC RAINWATER GOODS

18 WHITE uPVC LOUVRE VENT

DRAWN BY: SCALE:
AW 1:100

16 2 PANEL GLAZED ARCHED uPVC DOOR

4 WELSH SLATE ROOF

2 COURSED RANDOM RUBBLE STONE MASONRY

5 STONE WATER TABLE AND STONE COPING KNEELER

VICTORIAN 6 OVER 6 PANES SASH TIMBER WINDOW

11 TOP HUNG 6 OVER 6 PANES CASEMENT uPVC WINDOW

This drawing is copyright. It is sent to you in confidence and must not be reproduced or disclosed to third parties without our prior permission. Do not scale from this drawing. This drawing is to be read in conjunction with all relevant consultants, specialist manufacturers drawings and specifications. Any discrepancies in dimensions or details on or between these drawings should be drawn to our attention. All dimensions are in millimetres unless noted otherwise. Any surveyed information incorporated within this