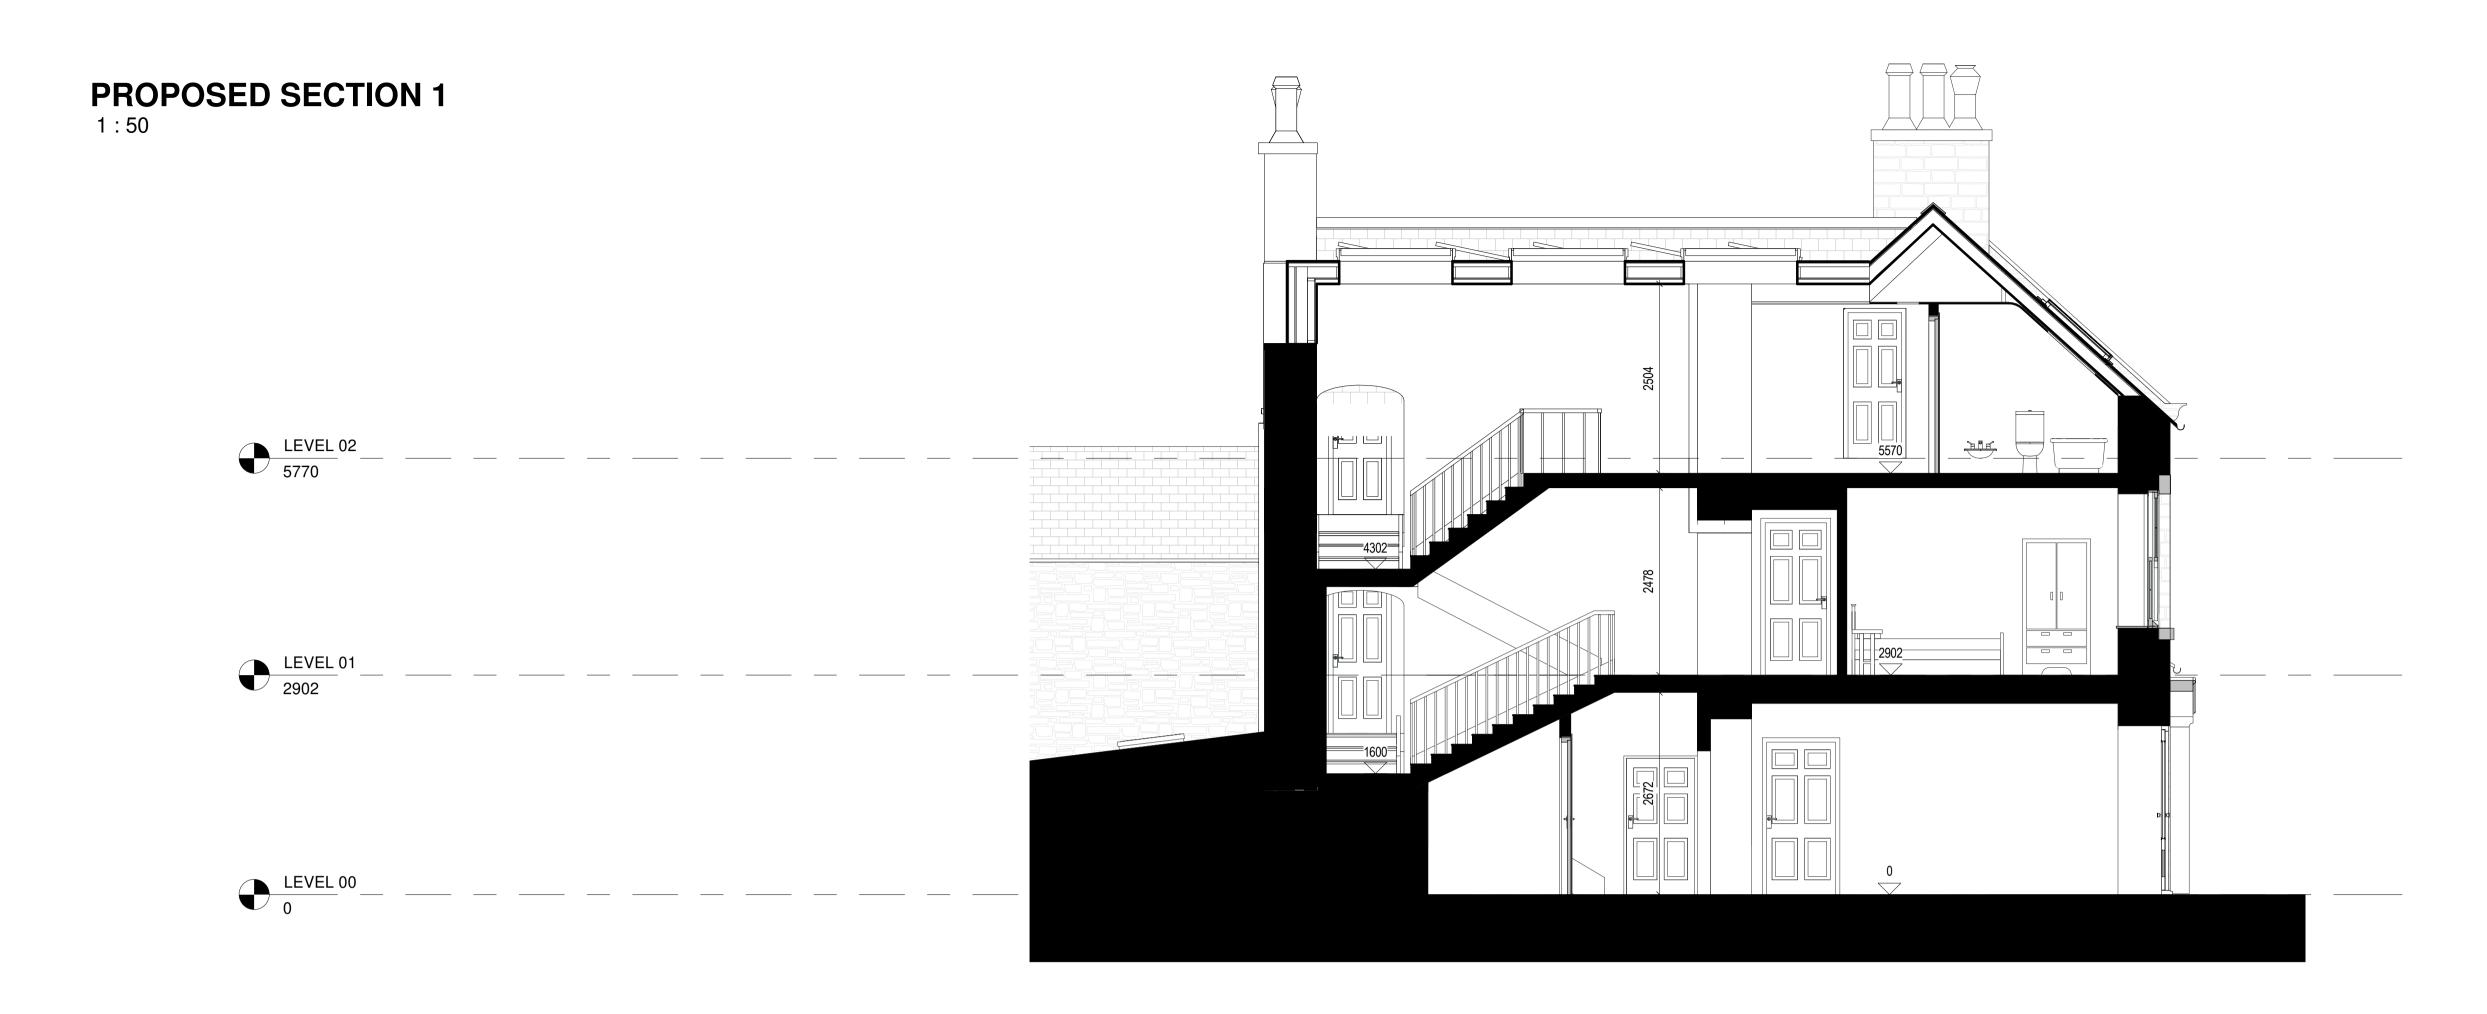

DIMENSIONS TO BE CONFIRMED ON SITE.

PURPOSE: PLANNING PROJECT: THE WYNDING HOUSE

DESCRIPTION: PROPOSED BUILDING SECTIONS

 DRAWN BY:
 SCALE:
 SHEET SIZE
 DATE:

 AW
 1:50
 A1
 04/08/2022

 PRO. NO:
 ORIG:
 VOLUME:
 LEVEL:
 TYPE:
 ROLE:
 NUMBER:
 SUITABILITY:
 REV: