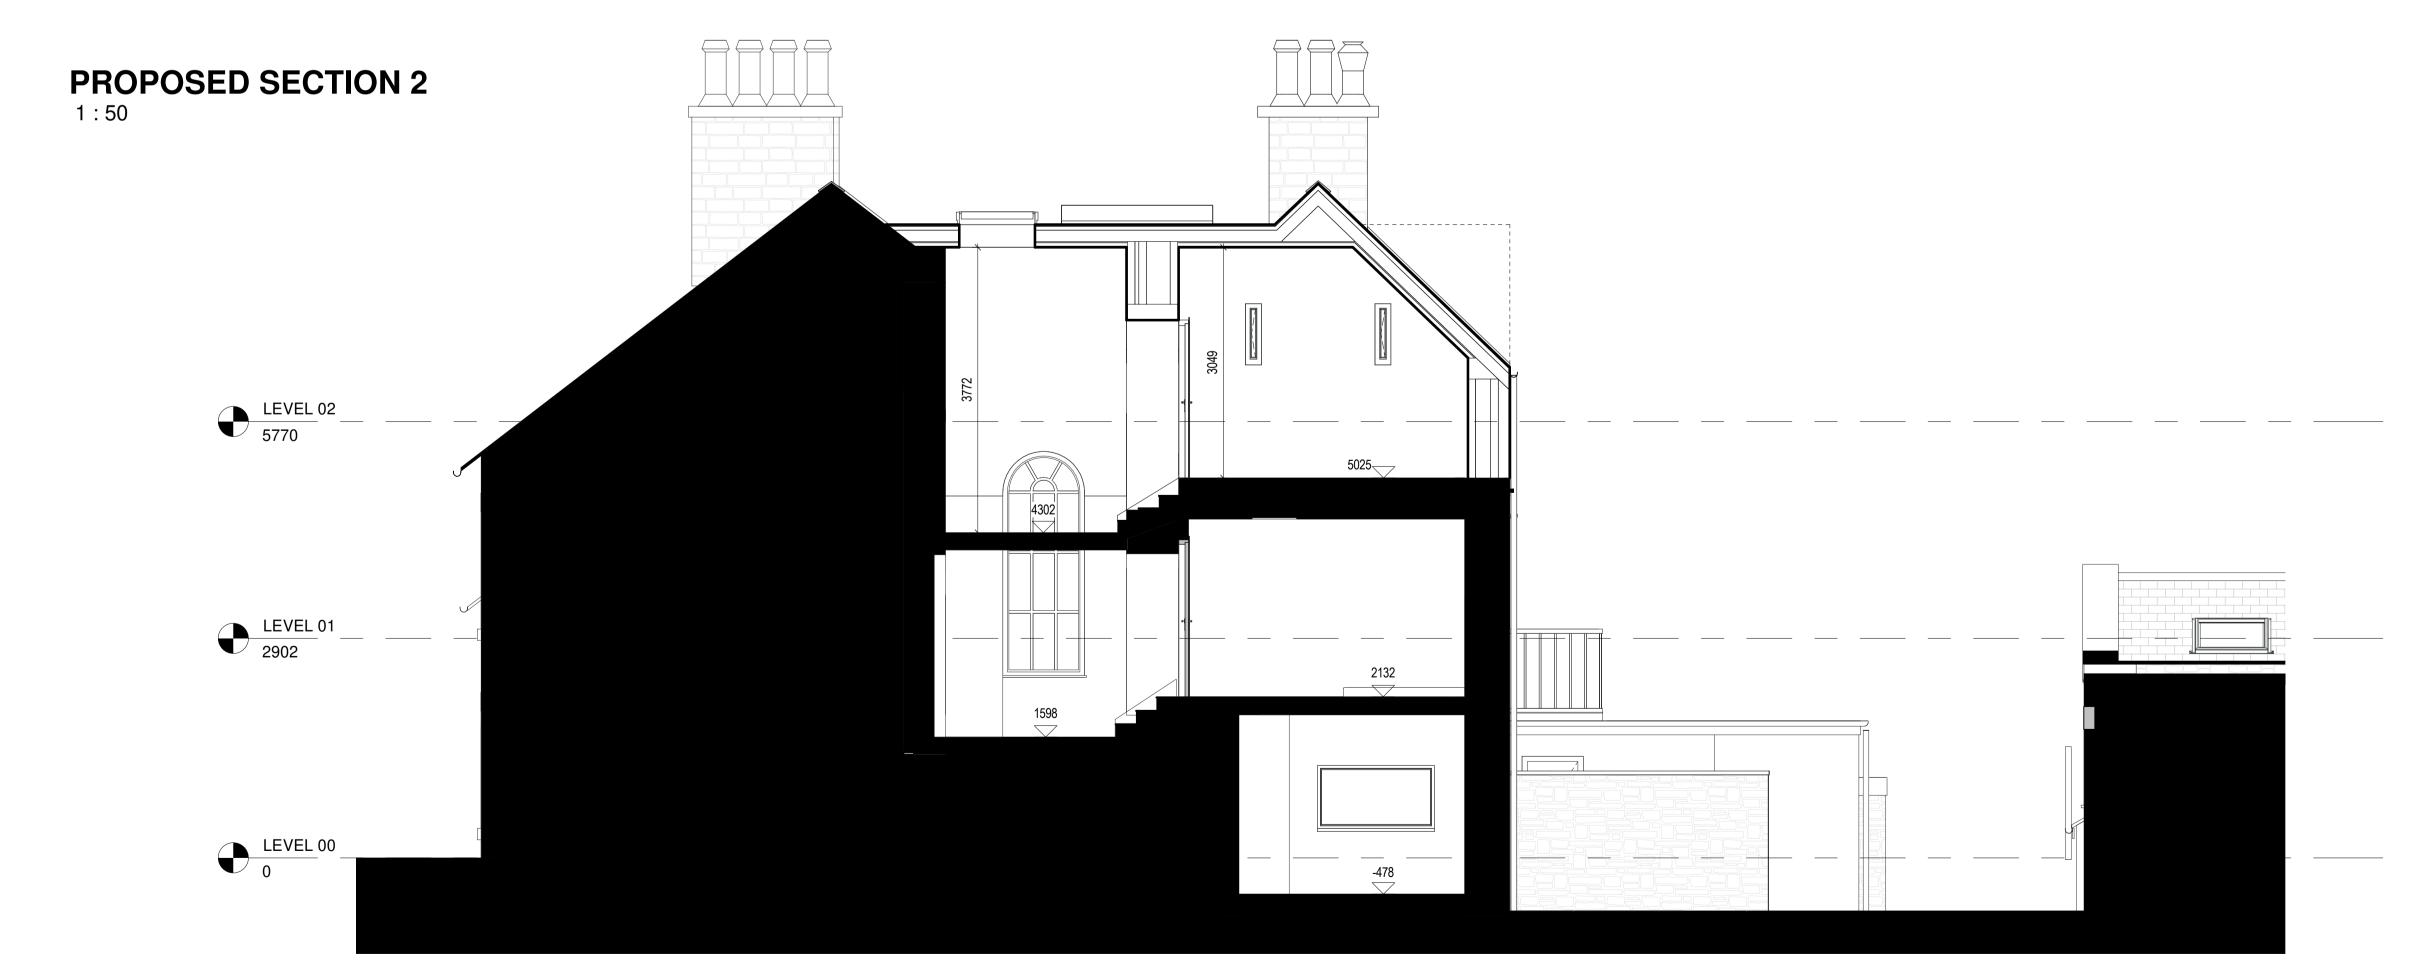

DIMENSIONS TO BE CONFIRMED ON SITE.

PURPOSE: PLANNING PROJECT: THE WYNDING HOUSE

DESCRIPTION: PROPOSED BUILDING SECTIONS

 DRAWN BY:
 SCALE:
 SHEET SIZE
 DATE:

 AW
 1:50
 A1
 04/08/2022

 PRO. NO:
 ORIG:
 VOLUME:
 LEVEL:
 TYPE:
 ROLE:
 NUMBER:
 SUITABILITY:
 REV: