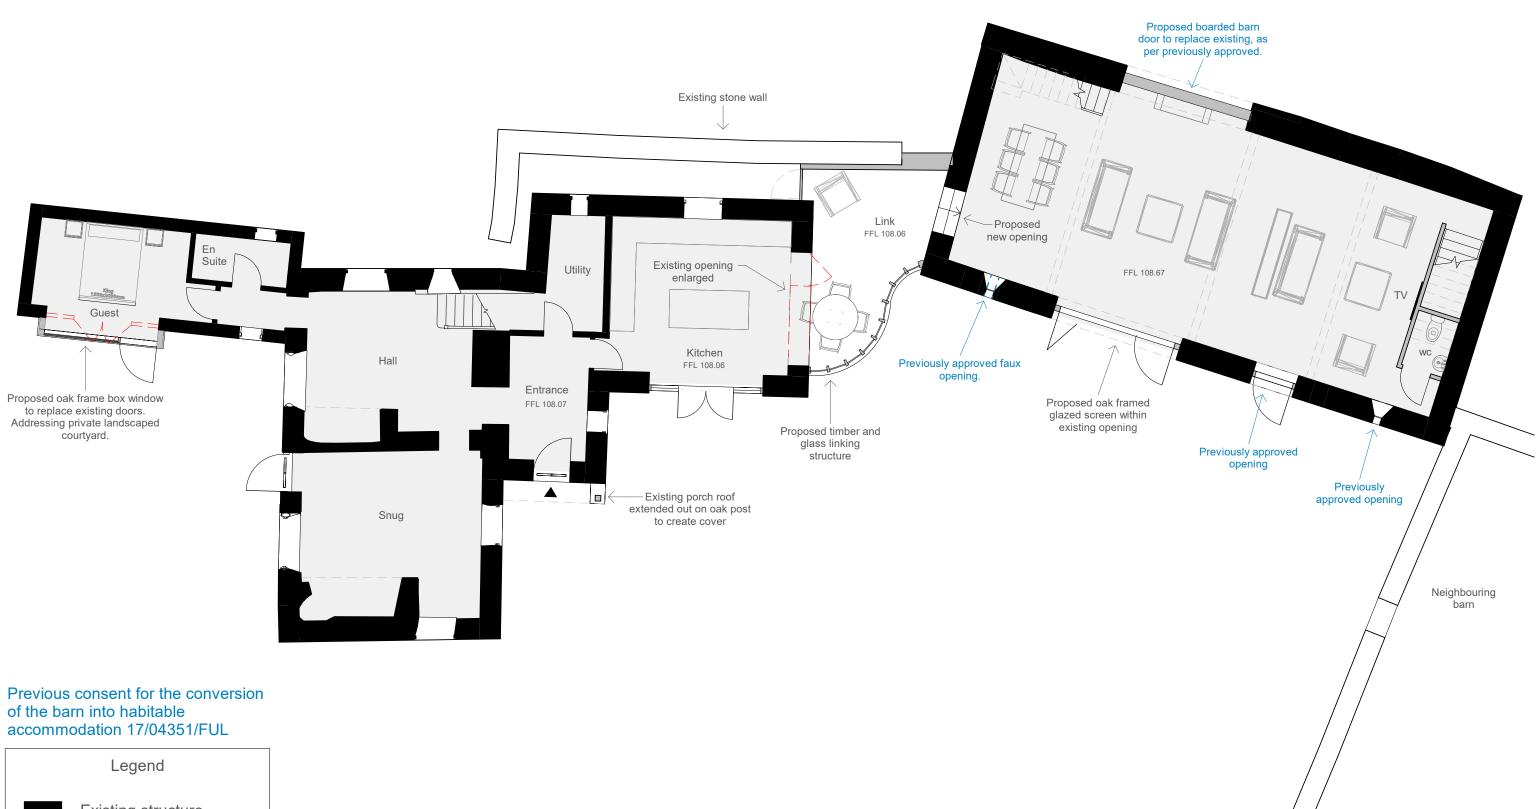

Scale 1:100

Planning **Proposed Plan - Ground** Barn Cottage, Bledington. Antje Gaensler & Demian Brasil Scale: 1 : 100@A3 Date: August 2022 Drawn/Checked: CB/DG Drg No: 3050-003