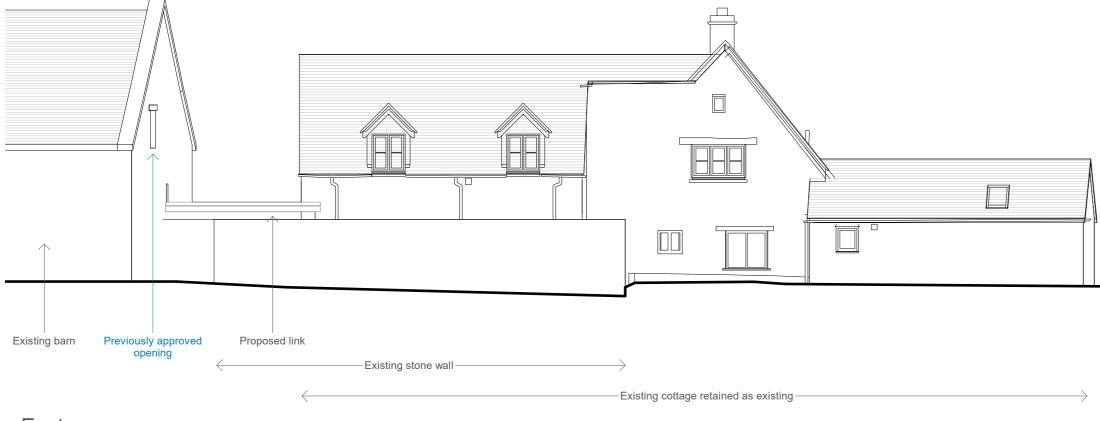

## Previous consent for the conversion of the barn into habitable accommodation 17/04351/FUL

South

North

Tyack Architects Lt The Mann Institute Oxford Street Moreton-in-Marsh Gloucestershire GL56 0LA

t: 01608 650 490 f: 01608 651 863 e: mail@tyackarchitects. w: tyackarchitects.com

Planning

**Proposed Elevations - Cottage** Barn Cottage, Bledington. Antje Gaensler & Demian Brasil **Scale:** 1 : 100@A2 **Date:** August 2022 Drawn/Checked: CB/DG Drg No: 3050-005

Copyright © Tyack Architects Ltd