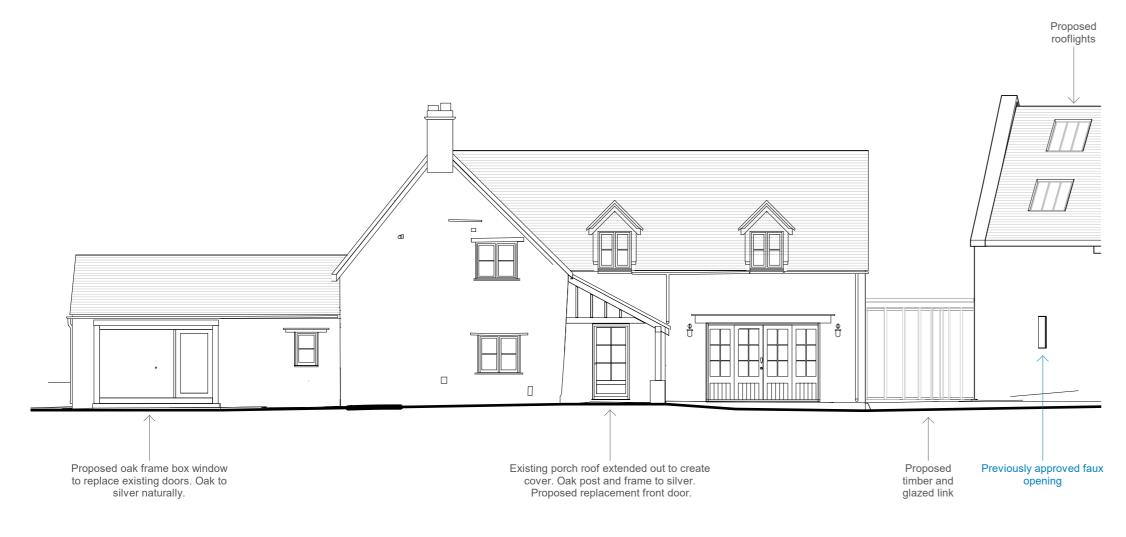

Planning

**Proposed Elevations - Cottage** Barn Cottage, Bledington. Antje Gaensler & Demian Brasil **Scale:** 1 : 100@A2 **Date:** August 2022 Drawn/Checked: CB/DG Drg No: 3050-005

Copyright © Tyack Architects Ltd