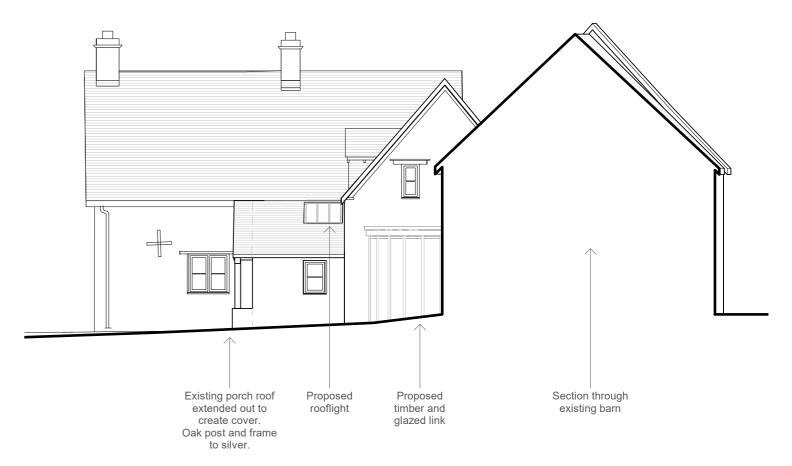

Planning

**Proposed Elevations - Cottage** Barn Cottage, Bledington. Antje Gaensler & Demian Brasil **Scale:** 1 : 100@A2 **Date:** August 2022 Drawn/Checked: CB/DG Drg No: 3050-005

Copyright © Tyack Architects Ltd