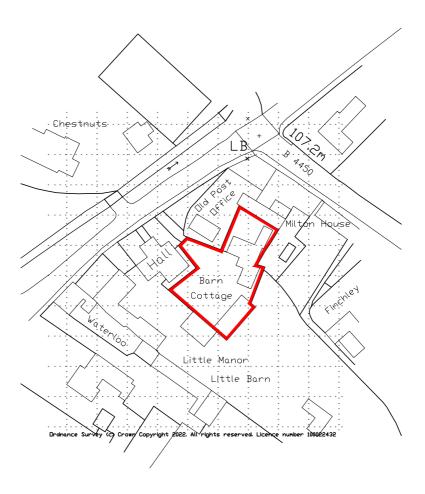

## **Planning Location Plan**

Barn Cottage, Bledington.

Antje Gaensler & Demian Brasil

Scale: 1: 1250@A4 Date: August 2022 Drawn/Checked: CB/DG Drg No: 3050-001 Rev: