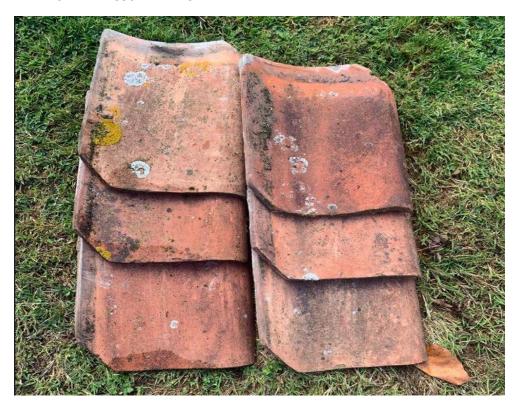

# Type of Roof tile

These are reclaimed Suffolk roof tiles to match our existing roof.

W – 240mm L – 350mm D- 15mm