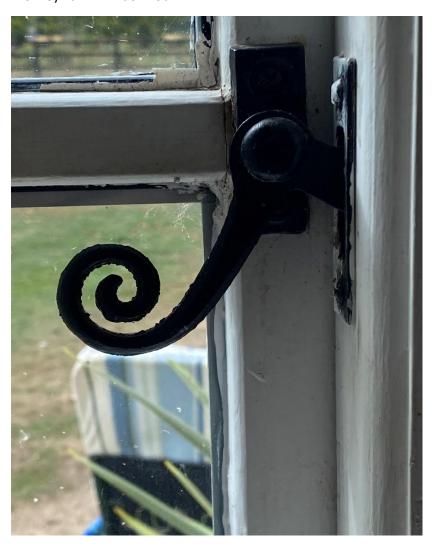

## **Condition 2**

Greenland's Farm – Windows and ironmongery

The new windows are being made of soft wood doubled glazed in line with our existing windows in the property. Painted in white with black cills.

Monkey Tail – Window lock

Full picture of window with lock and clasp

Full external window finishes- these will be replicated in our single storey building.