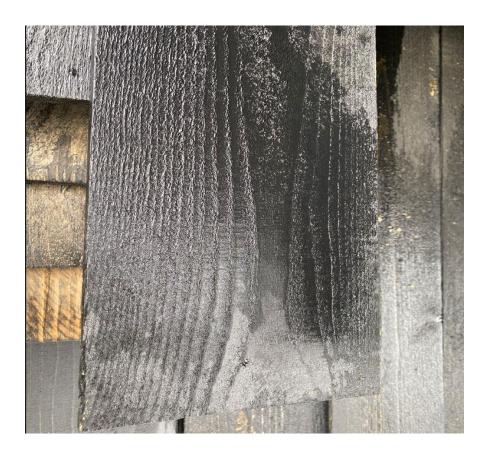

## **Type of Cladding**

We intend to use weatherboard painted black to match the existing building

Size 175mm x 32mm – tapered. Length to be determined on installation (lengths vary from 2m – 5.1m)