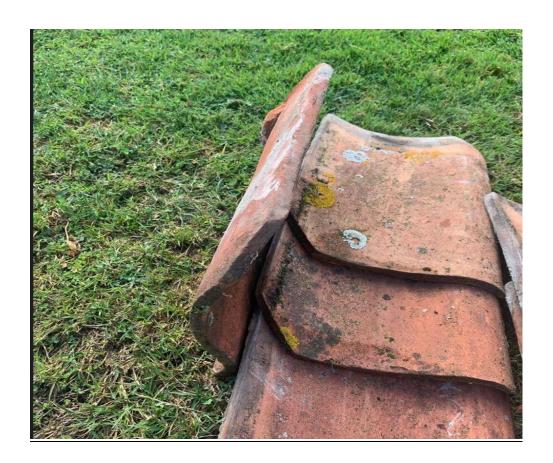

# Type of Roof tile

These are reclaimed Suffolk roof tiles to match our existing roof.

W – 240mm L – 350mm D- 15mm