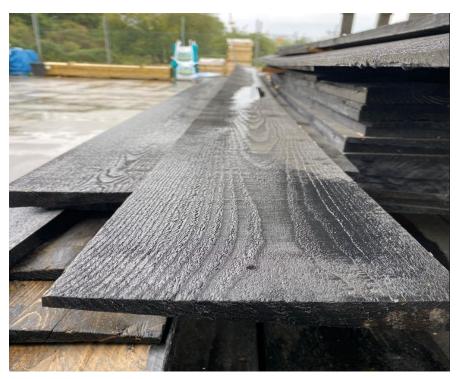

## **Type of Cladding**

We intend to use weatherboard painted black to match the existing building

Size 175mm x 32mm – tapered. Length to be determined on installation (lengths vary from 2m – 5.1m)