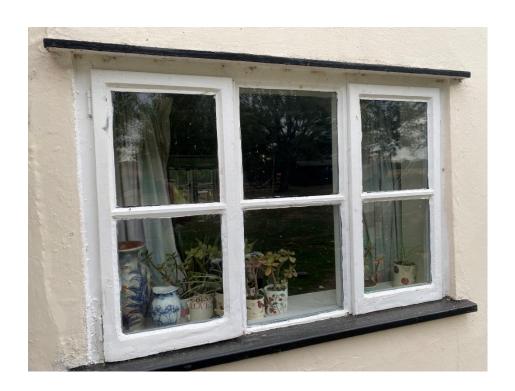

## **Condition 2**

Greenland's Farm – Windows and ironmongery

The new windows are being made of soft wood doubled glazed in line with our existing windows in the property. Painted in white with black cills.

Monkey Tail – Window lock

Full picture of window with lock and clasp

Full external window finishes- these will be replicated in our single storey building.