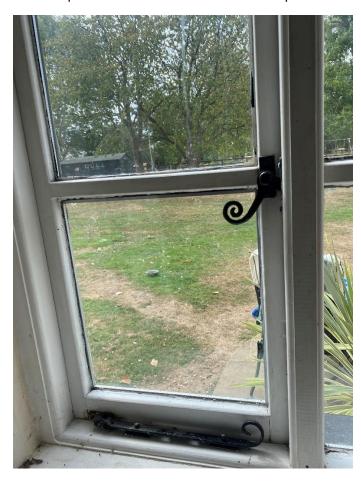

## **Condition 2**

Greenland's Farm – Windows and ironmongery

The new windows are being made of soft wood doubled glazed in line with our existing windows in the property. Painted in white with black cills.

Monkey Tail – Window lock

Full picture of window with lock and clasp

Full external window finishes- these will be replicated in our single storey building.