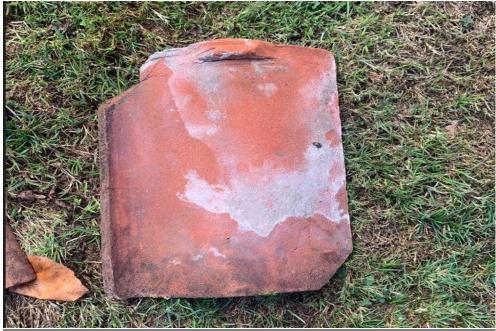

# Type of Roof tile

These are reclaimed Suffolk roof tiles to match our existing roof.

W – 240mm L – 350mm D- 15mm