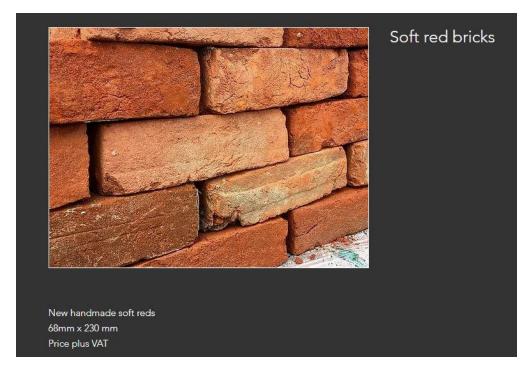

# Pictures and descriptions- Conditions 2 & 3

### **Condition 3**

## Type of Brick

We intend to use generic "Norfolk Soft red bricks"



# Type of Roof tile

These are reclaimed Suffolk roof tiles to match our existing roof.

W – 240mm L – 350mm D- 15mm







## **Type of Cladding**

We intend to use weatherboard painted black to match the existing building

Size 175mm x 32mm – tapered. Length to be determined on installation (lengths vary from 2m – 5.1m)





## **Condition 2**

Greenland's Farm – Windows and ironmongery

The new windows are being made of soft wood doubled glazed in line with our existing windows in the property. Painted in white with black cills.

Monkey Tail – Window lock



Full picture of window with lock and clasp



Full external window finishes- these will be replicated in our single storey building.