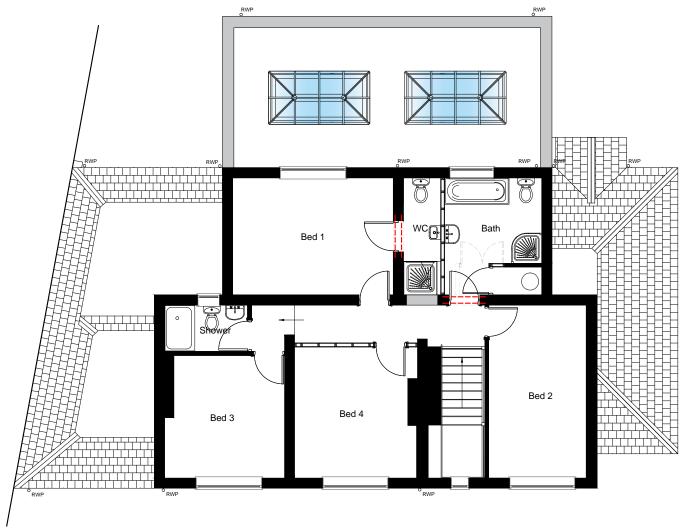

Proposed First Floor Plan (1:100)

General Notes

PROPOSED SINGLE STOREY REAR EXTENSION

| Drown By:<br>LEE GOUGH | Sheet   |
|------------------------|---------|
| JUNE 22                | J1302/5 |
| Scole 1:100            |         |