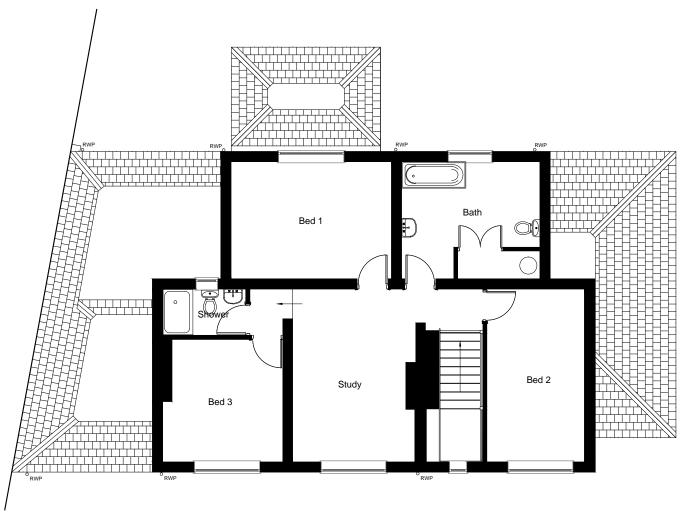

Existing First Floor Plan (1:100)

General Notes

01283 683274

| No. | Revision/Issue | Date |
|-----|----------------|------|

Client & Drawing Title:

MR AND MRS PORTER

EXISTING FIRST FLOOR PLAN

Project Name and Add

50 CHURCH STREET WHITTINGTON WS14 9JX

PROPOSED SINGLE STOREY REAR EXTENSION