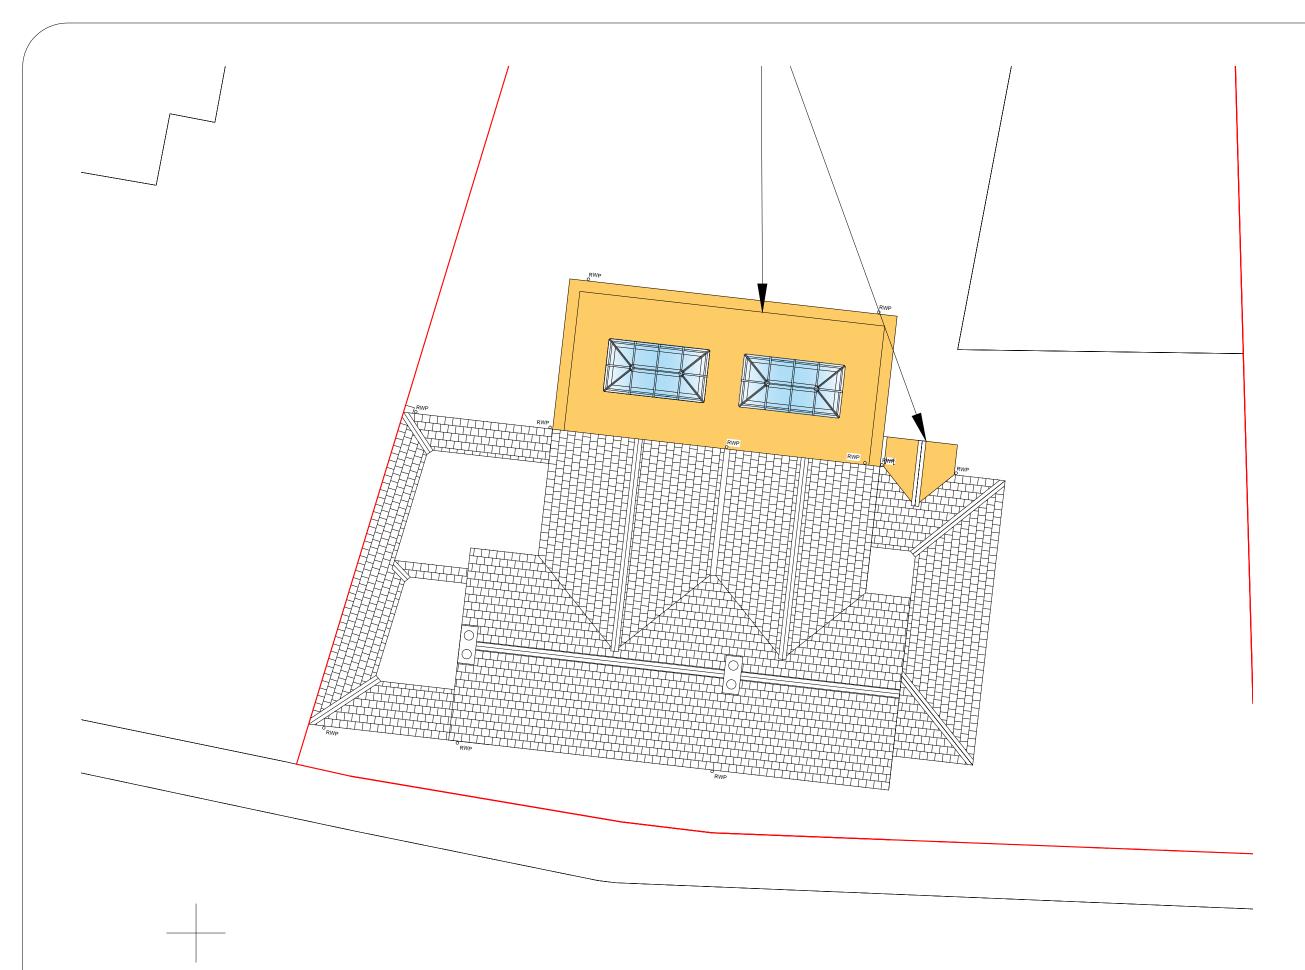

(C)

01283 683274

| No. | Revision/Issue | Date |
|-----|----------------|------|
|     |                |      |

Client & Drawing Title:

MR AND MRS PORTER

ROOF PLAN

Project Name and Address

50 CHURCH STREET WHITTINGTON WS14 9JX

PROPOSED SINGLE STOREY REAR EXTENSION

| Drown By:<br>LEE GOUGH | Sheet   |
|------------------------|---------|
| Date JUNE 22           | J1302/8 |
| Scale 1:100            |         |