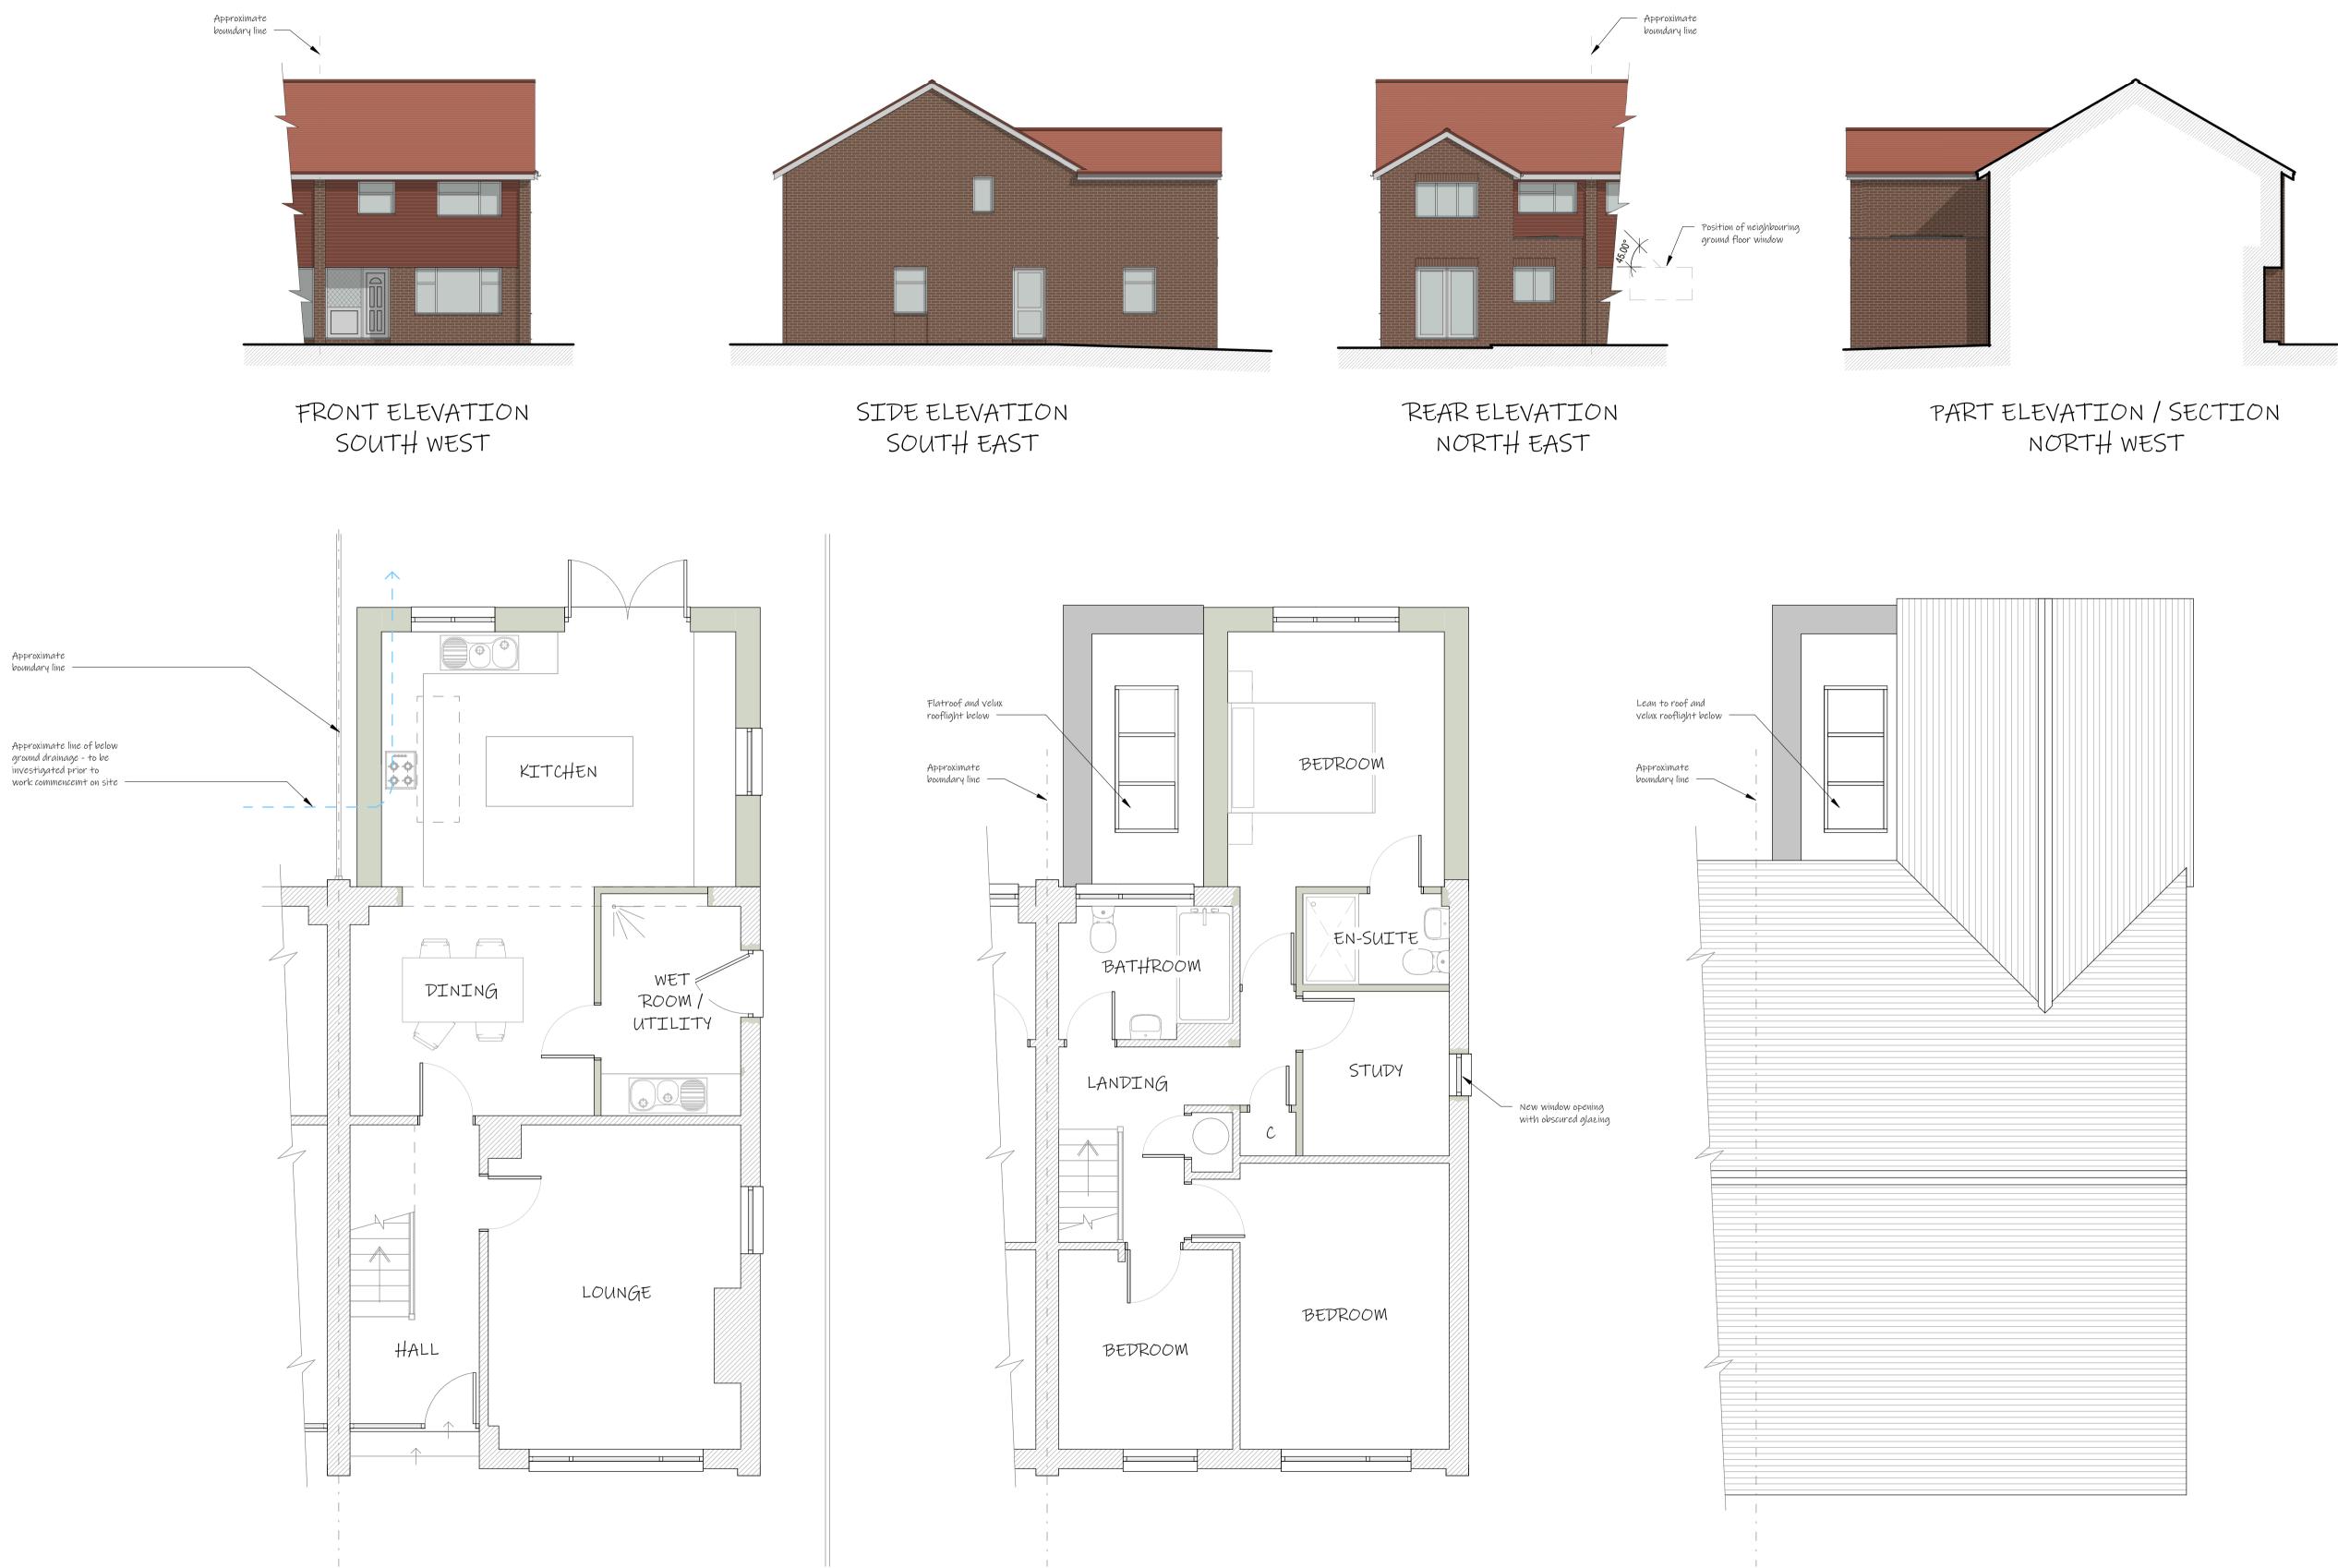

## REVISION A - 16.08.2022

MR SWORDY & MISS WATKINS

26 Mannings Road Drybrook Gloucestershire GL17 9HS

PROPOSED DRAWING 1:50 & 1:100 D A1