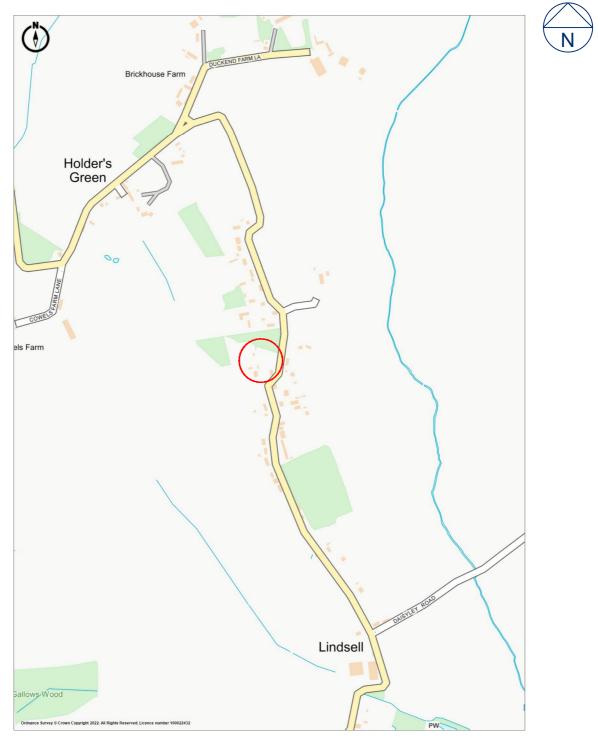

| Client Name : Mr Jason Hunter                             |                                   |                            |
|-----------------------------------------------------------|-----------------------------------|----------------------------|
| Project Title : Homefield, Lindsell, Dunmow Essex CM6 3QJ |                                   |                            |
| Drawing Name : Location Map                               |                                   |                            |
| Scale : 1:10000 @ A4                                      | Drawn/Checked: ZAH/KL             | Status : Application Rev : |
| Date : 27 July 2022                                       | Plot Date : 27 July 2022 10:30:39 | Dwg No : 22.7686/M001      |

Ordnance Survey Crown Copyright 2022. All rights reserved. Licence number 100022432. • LANDMARK INFORMATION Plotted Scale - 1:10000. Paper Size – A4

Note:

The dimensions of the building hereby submitted are as a result of a third party survey and therefore Smart Planning Ltd accepts no responsibility for any discrepancies that may arise. All dimensions should be checked on site before the commencement of any works or ordering of materials. Any discrepancies should be reported to Smart Planning Ltd.