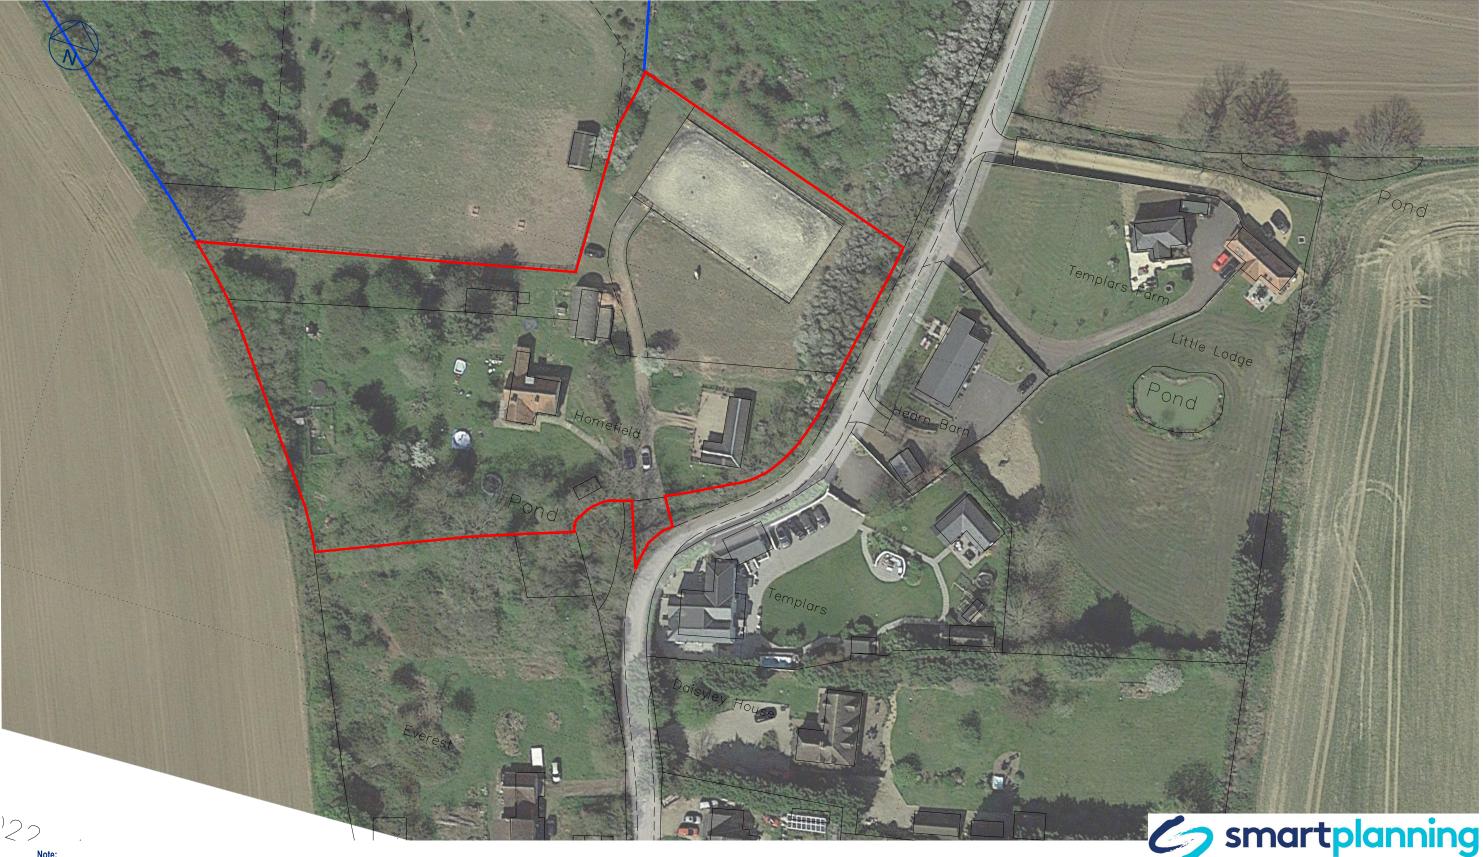

Client Name: Mr Jason Hunter Project Title: Homefield, Lindsell, Dunmow Essex CM6 3QJ Drawing Name : Aerial Plan Scale: 1:NTS@A3 Drawn/Checked: ZAH/KL Status : Application

28 July 2022 10:02:23

Plot Date: