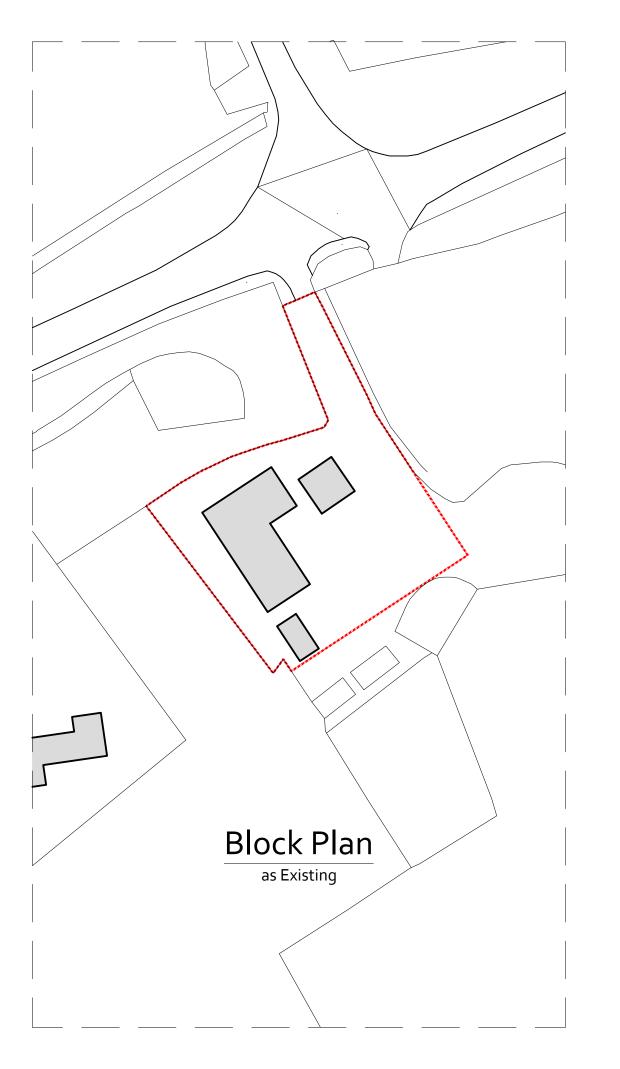

Application Boundary. (900m²)

Exístíng buildings

Proposed single storey extension.

| Rev. Date Details                                                                                                | Drawn C           | hecked  |
|------------------------------------------------------------------------------------------------------------------|-------------------|---------|
| Issued for:                                                                                                      |                   |         |
| PLANNING                                                                                                         |                   |         |
| Project/Client: Works to Existing Outbuilding Halcyon House Maypole Green, Dennington (Mr & Mrs Tournay-Godfrey) | Project No: 0573  |         |
|                                                                                                                  | Dwg No:<br>004    | Rev:    |
|                                                                                                                  | Scale: 1:500 @ A3 |         |
| Drawing:                                                                                                         | North:            |         |
| Block Plan                                                                                                       | Drawn By:         | Date:   |
| as Existing & Proposed                                                                                           | PJA               | 08/2022 |
|                                                                                                                  | Checked By:       | Date:   |
|                                                                                                                  | PJA               | 08/2022 |