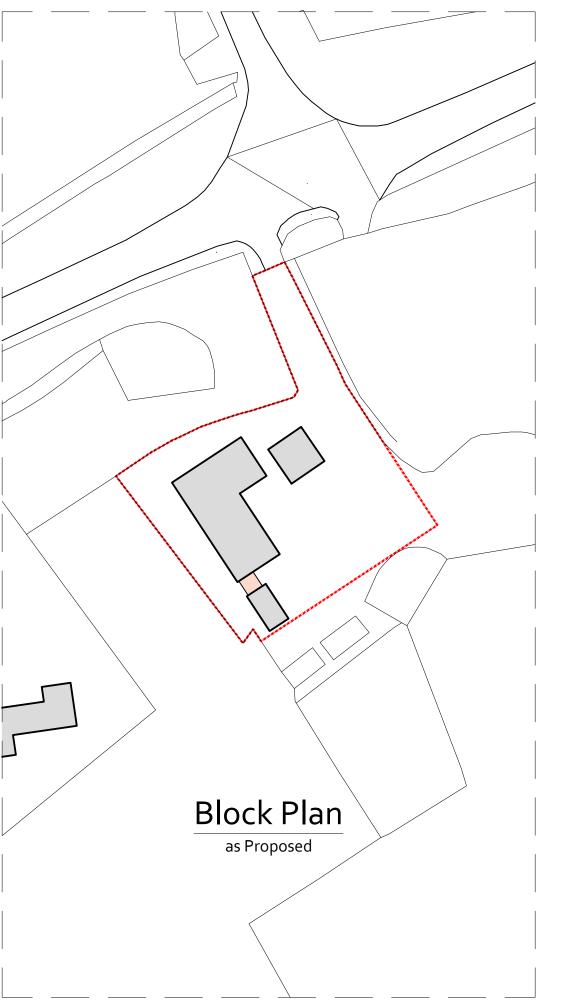

Application Boundary. (900m²)

Exístíng buildings

Proposed single storey extension.

| Rev. Date Details                                                                                                | Drawn C           | hecked  |
|------------------------------------------------------------------------------------------------------------------|-------------------|---------|
| Issued for:                                                                                                      |                   |         |
| PLANNING                                                                                                         |                   |         |
| Project/Client: Works to Existing Outbuilding Halcyon House Maypole Green, Dennington (Mr & Mrs Tournay-Godfrey) | Project No: 0573  |         |
|                                                                                                                  | Dwg No:<br>004    | Rev:    |
|                                                                                                                  | Scale: 1:500 @ A3 |         |
| Drawing:                                                                                                         | North:            |         |
| Block Plan                                                                                                       | Drawn By:         | Date:   |
| as Existing & Proposed                                                                                           | PJA               | 08/2022 |
|                                                                                                                  | Checked By:       | Date:   |
|                                                                                                                  | PJA               | 08/2022 |