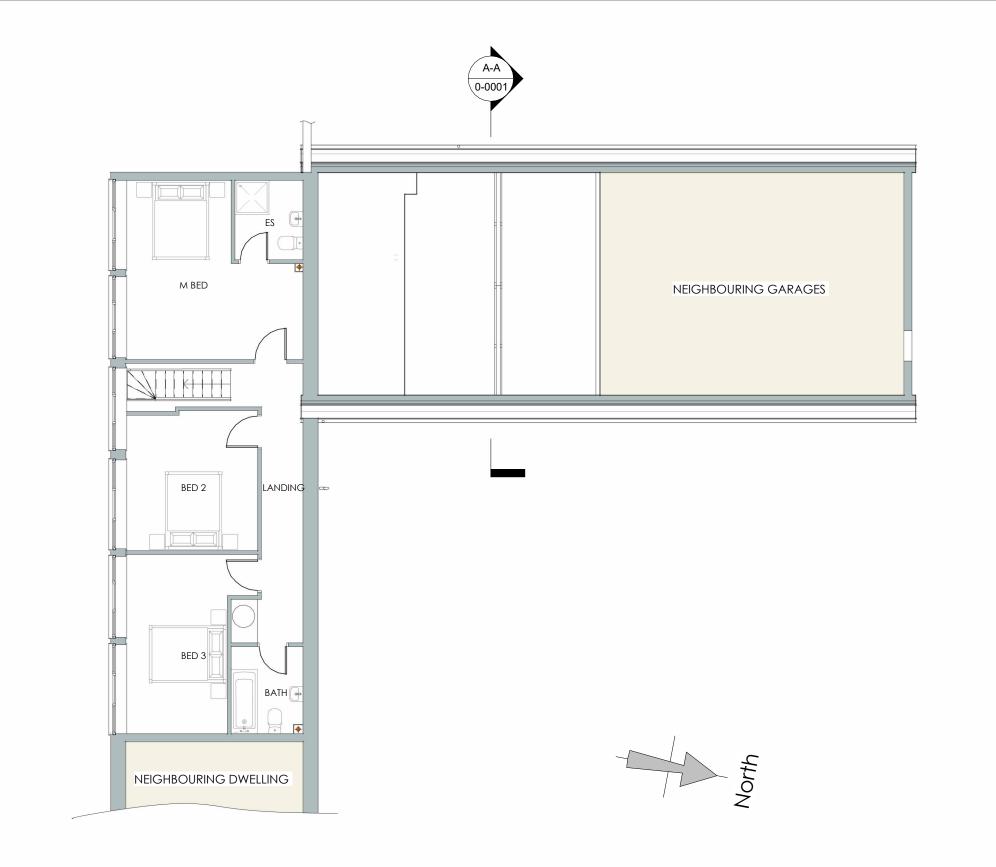

### GROUND FLOOR PLAN

1:100

FIRST FLOOR PLAN
1:100

**SECTION A-A**1:50

NEIGHBOURING DWELLING

CLAY TILE ROOF

HORIZONTAL
TIMBER CLADDING