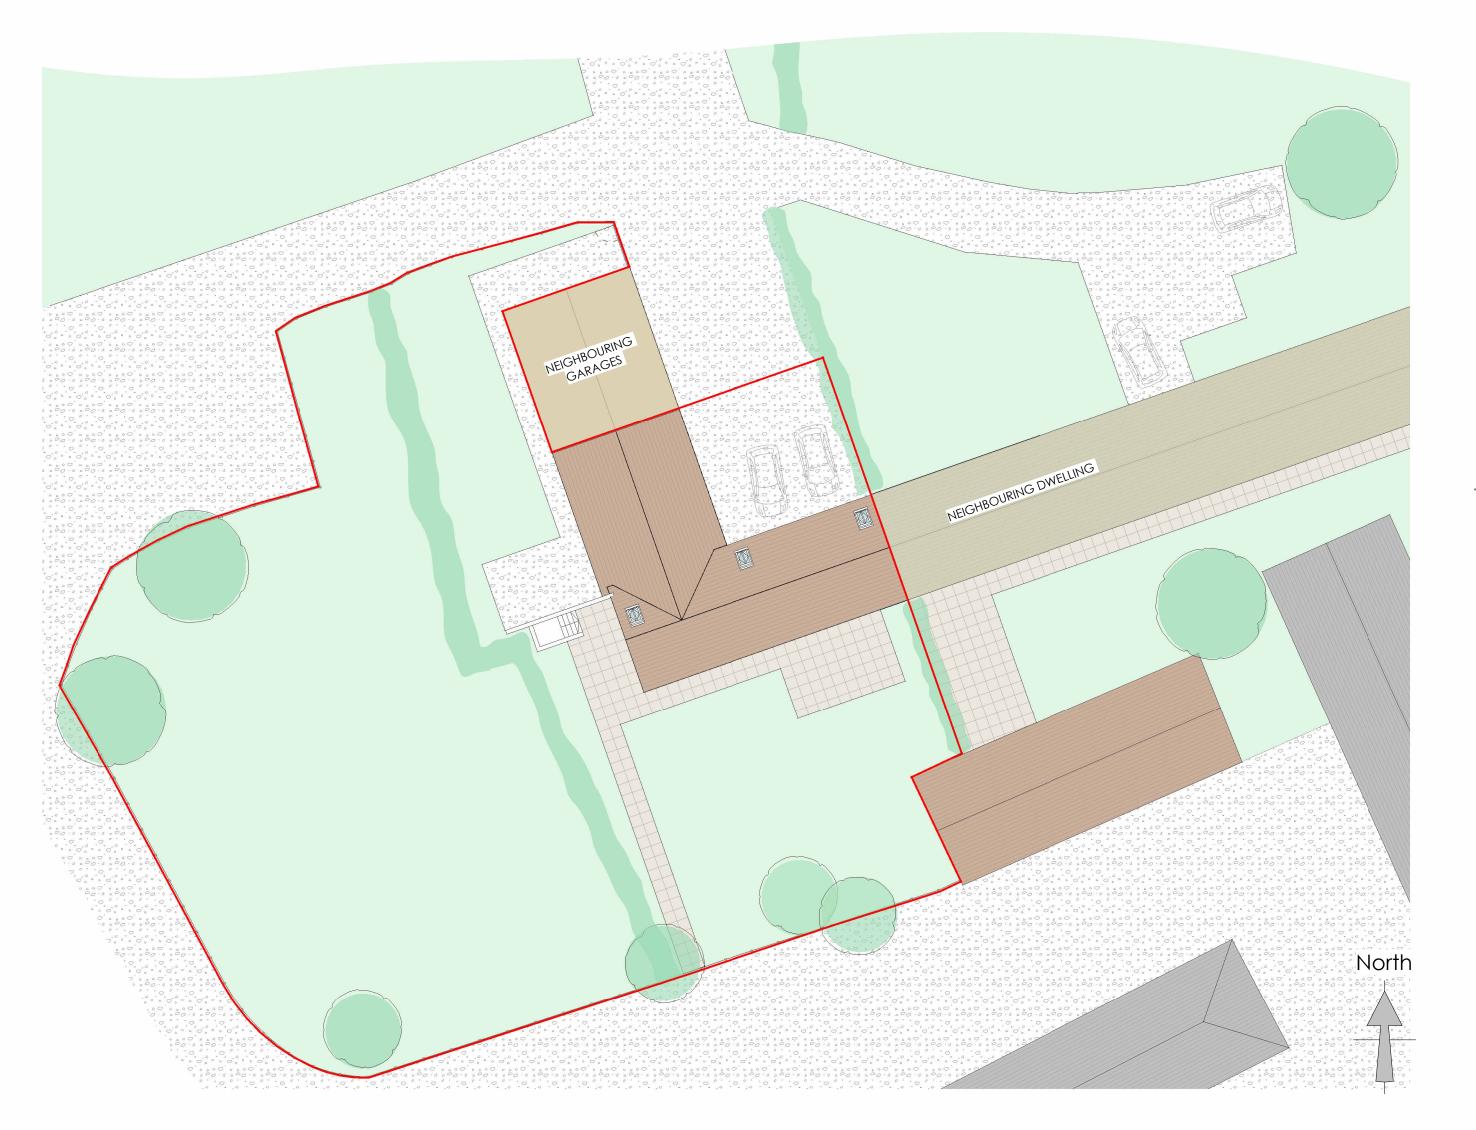

### GROUND FLOOR PLAN

1:100

FIRST FLOOR PLAN
1:100

**SECTION A-A**1:50

NEIGHBOURING DWELLING

CLAY TILE ROOF

HORIZONTAL
TIMBER CLADDING

#### NORTH ELEVATION

1:100



# **EAST ELEVATION**



**SOUTH ELEVATION** 

1:100



**SITE PLAN** 

1:200



# ROOF PLAN

1:200



#### EXISTING

TALATON

CLIENT
MR HUNTER

DATE

02/08/2022

SCALE

PROJECT NO.

As indicated @ 22-021

ATMINISTRICAL DESCRIPTION
A 09/09/22 ADDITIONAL INFORMATION

16a Architecture Ltd.

16a Architecture Ltd.

The Studio, 16a Fore Street, Topsham, EX3 0HF

01392 874106
info@16aArchitecture.com
www.16aArchitecture.com
@16a Architecture Ltd. Registered number 9113940, Registered at the above address. No part of this drawing may be reproduced without prior consent of 16a Architecture. All dimensions & details to be checked on site prior to commencement of works