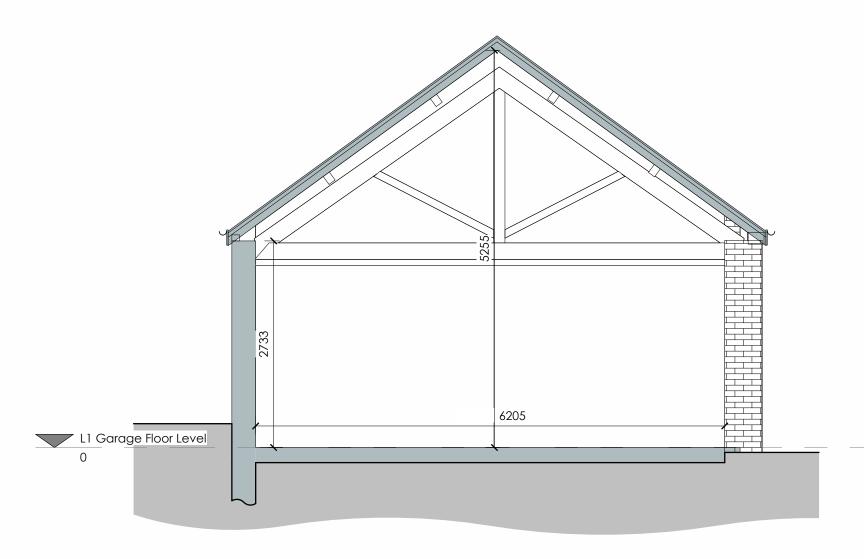

### GROUND FLOOR PLAN

1:100

FIRST FLOOR PLAN
1:100

**SECTION A-A**1:50

NEIGHBOURING DWELLING

CLAY TILE ROOF

HORIZONTAL
TIMBER CLADDING