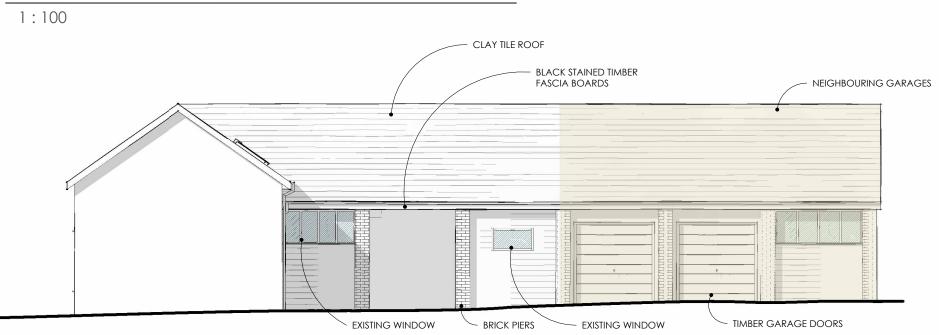

### GROUND FLOOR PLAN

1:100

FIRST FLOOR PLAN
1:100

**SECTION A-A**1:50

NEIGHBOURING DWELLING

CLAY TILE ROOF

HORIZONTAL
TIMBER CLADDING

#### NORTH ELEVATION

1:100



# **EAST ELEVATION**



**SOUTH ELEVATION** 

1:100



**SITE PLAN** 

1:200



# ROOF PLAN

1:200



#### EXISTING

TALATON

CLIENT
MR HUNTER

DATE

02/08/2022

SCALE

PROJECT NO.

As indicated @ 22-021

ATMINISTRICAL DESCRIPTION
A 09/09/22 ADDITIONAL INFORMATION

16a Architecture Ltd.

16a Architecture Ltd.

The Studio, 16a Fore Street, Topsham, EX3 0HF

01392 874106
info@16aArchitecture.com
www.16aArchitecture.com
@16a Architecture Ltd. Registered number 9113940, Registered at the above address. No part of this drawing may be reproduced without prior consent of 16a Architecture. All dimensions & details to be checked on site prior to commencement of works