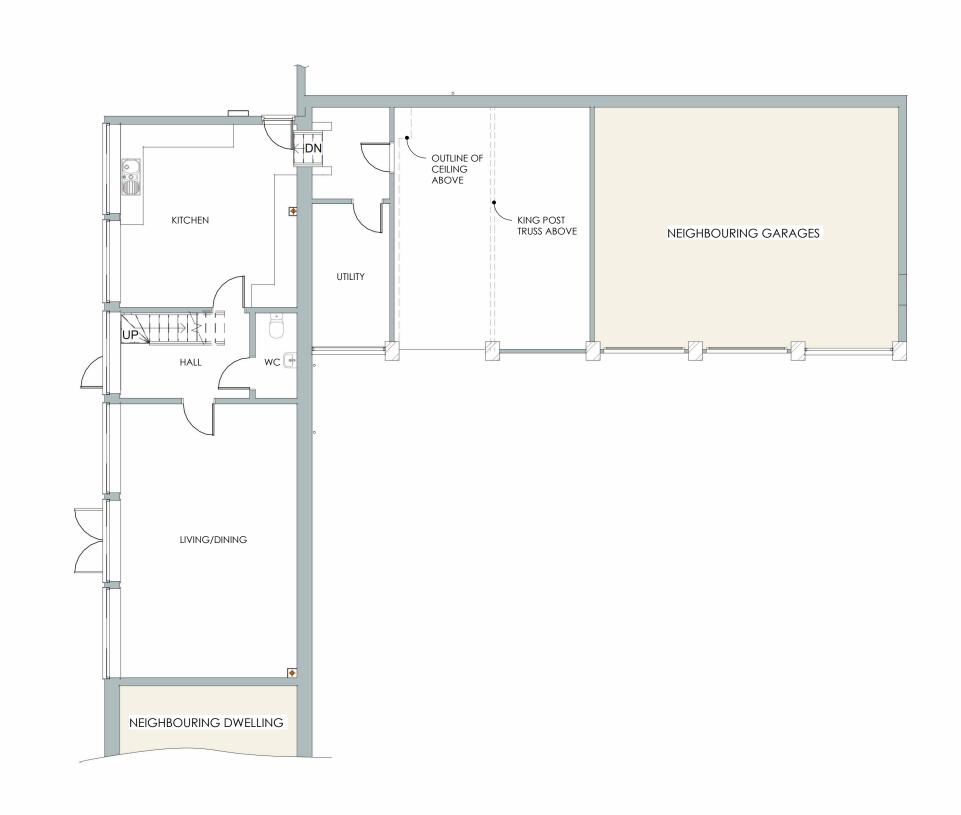

### GROUND FLOOR PLAN

1:100

FIRST FLOOR PLAN
1:100

**SECTION A-A**1:50

NEIGHBOURING DWELLING

CLAY TILE ROOF

HORIZONTAL
TIMBER CLADDING