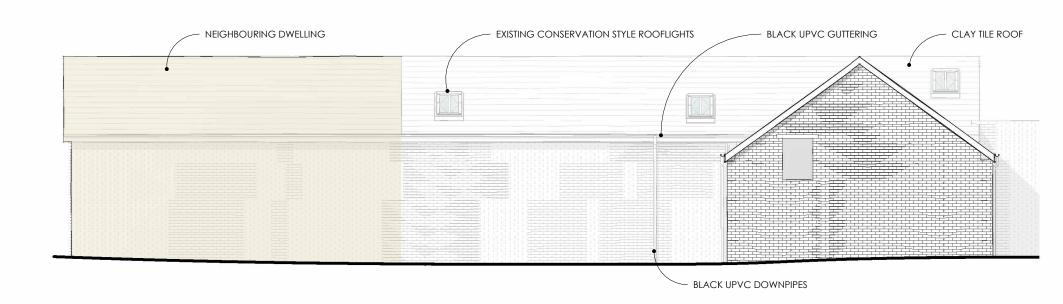

### GROUND FLOOR PLAN

1:100

FIRST FLOOR PLAN
1:100

**SECTION A-A**1:50

NEIGHBOURING DWELLING

CLAY TILE ROOF

HORIZONTAL
TIMBER CLADDING

#### NORTH ELEVATION

1:100



# **EAST ELEVATION**



**SOUTH ELEVATION** 

1:100



**SITE PLAN** 

1:200



# ROOF PLAN

1:200



#### EXISTING

TALATON

CLIENT
MR HUNTER

DATE

02/08/2022

SCALE

PROJECT NO.

As indicated @ 22-021

ATMINISTRICAL DESCRIPTION
A 09/09/22 ADDITIONAL INFORMATION

16a Architecture Ltd.

16a Architecture Ltd.

The Studio, 16a Fore Street, Topsham, EX3 0HF

01392 874106
info@16aArchitecture.com
www.16aArchitecture.com
@16a Architecture Ltd. Registered number 9113940, Registered at the above address. No part of this drawing may be reproduced without prior consent of 16a Architecture. All dimensions & details to be checked on site prior to commencement of works