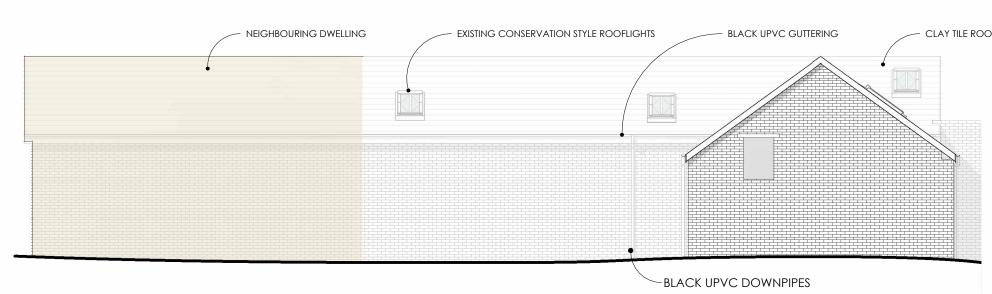

NORTH ELEVATION

**EAST ELEVATION** 

1:100

**MEZZANINE PLAN** 1:100

1:100 BLACK STAINED TIMBER FASCIA BOARDS

**SOUTH ELEVATION** 

(1) 780x1180 CONSERVATION STYLE ROOFLIGHT

(1) 3 PANEL FIXED ALUMINIUM ROOFLIGHT