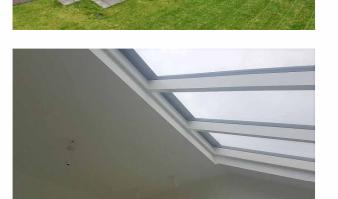

NORTH ELEVATION

**EAST ELEVATION** 

1:100

**MEZZANINE PLAN** 1:100

1:100 BLACK STAINED TIMBER FASCIA BOARDS

**SOUTH ELEVATION** 

(1) 780x1180 CONSERVATION STYLE ROOFLIGHT

(1) 3 PANEL FIXED ALUMINIUM ROOFLIGHT