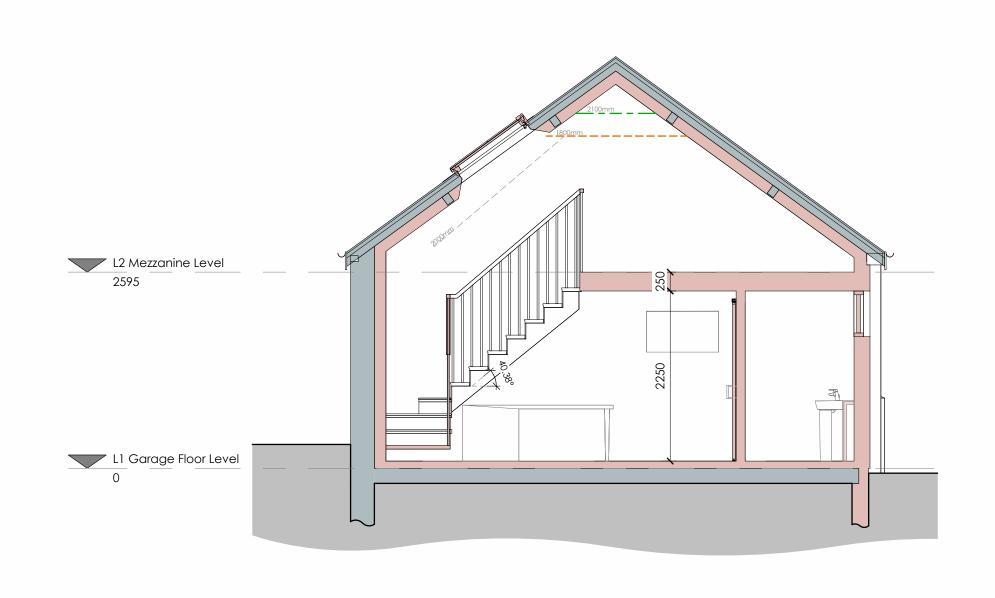

NORTH ELEVATION

**EAST ELEVATION** 

1:100

**MEZZANINE PLAN** 1:100

1:100 BLACK STAINED TIMBER FASCIA BOARDS

**SOUTH ELEVATION** 

(1) 780x1180 CONSERVATION STYLE ROOFLIGHT

(1) 3 PANEL FIXED ALUMINIUM ROOFLIGHT