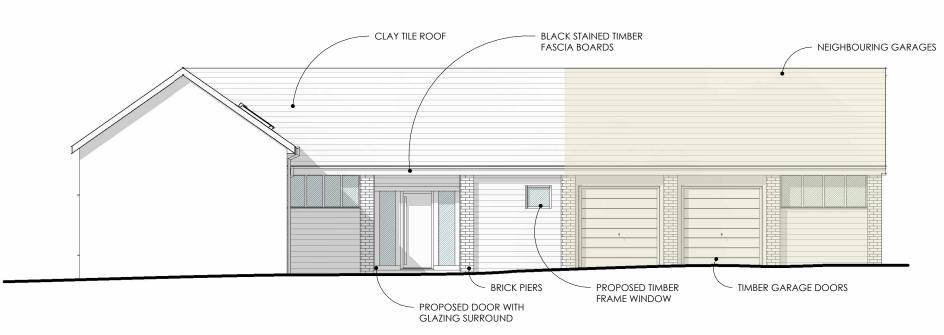

NORTH ELEVATION

**EAST ELEVATION** 

1:100

**MEZZANINE PLAN** 1:100

1:100 BLACK STAINED TIMBER FASCIA BOARDS

**SOUTH ELEVATION** 

(1) 780x1180 CONSERVATION STYLE ROOFLIGHT

(1) 3 PANEL FIXED ALUMINIUM ROOFLIGHT