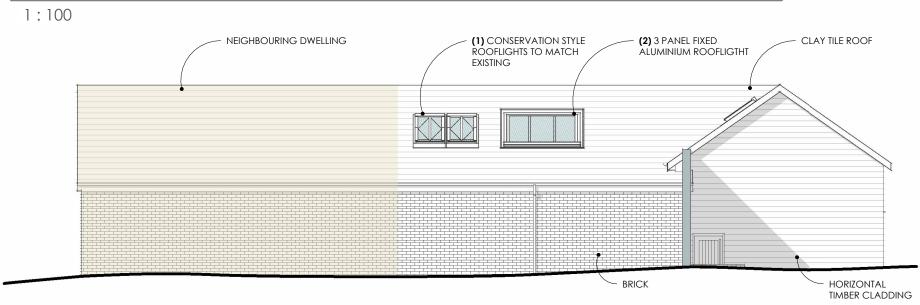

NORTH ELEVATION

**EAST ELEVATION** 

1:100

**MEZZANINE PLAN** 1:100

1:100 BLACK STAINED TIMBER FASCIA BOARDS

**SOUTH ELEVATION** 

(1) 780x1180 CONSERVATION STYLE ROOFLIGHT

(1) 3 PANEL FIXED ALUMINIUM ROOFLIGHT