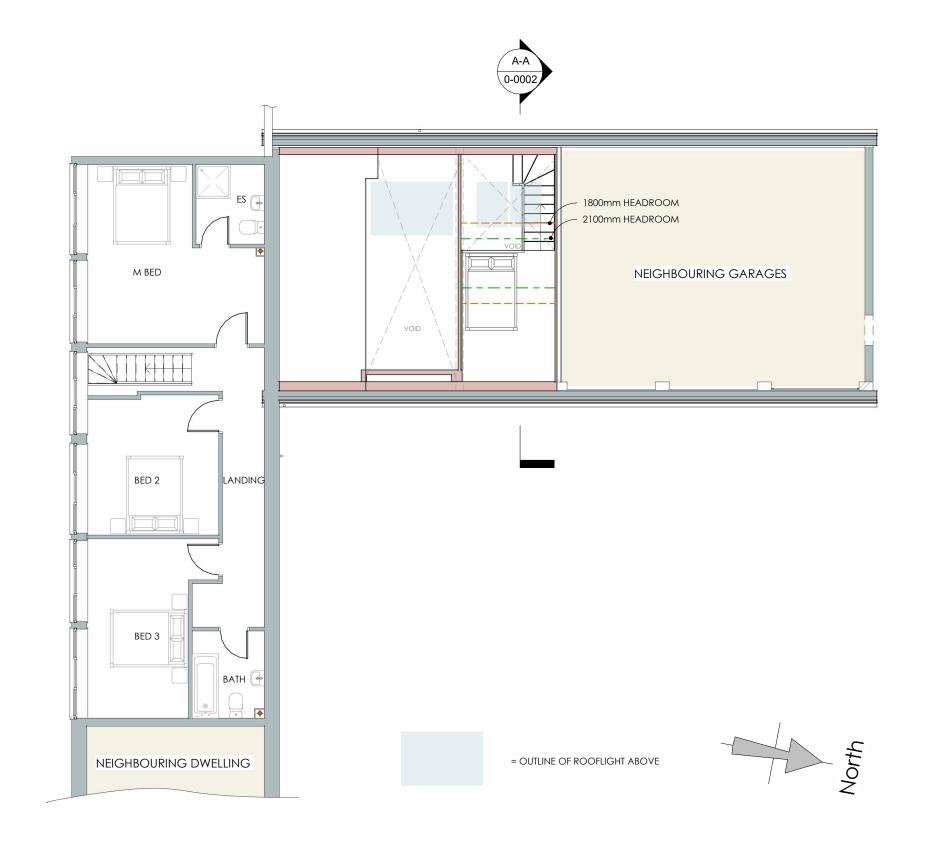

NORTH ELEVATION

**EAST ELEVATION** 

1:100

**MEZZANINE PLAN** 1:100

1:100 BLACK STAINED TIMBER FASCIA BOARDS

**SOUTH ELEVATION** 

(1) 780x1180 CONSERVATION STYLE ROOFLIGHT

(1) 3 PANEL FIXED ALUMINIUM ROOFLIGHT