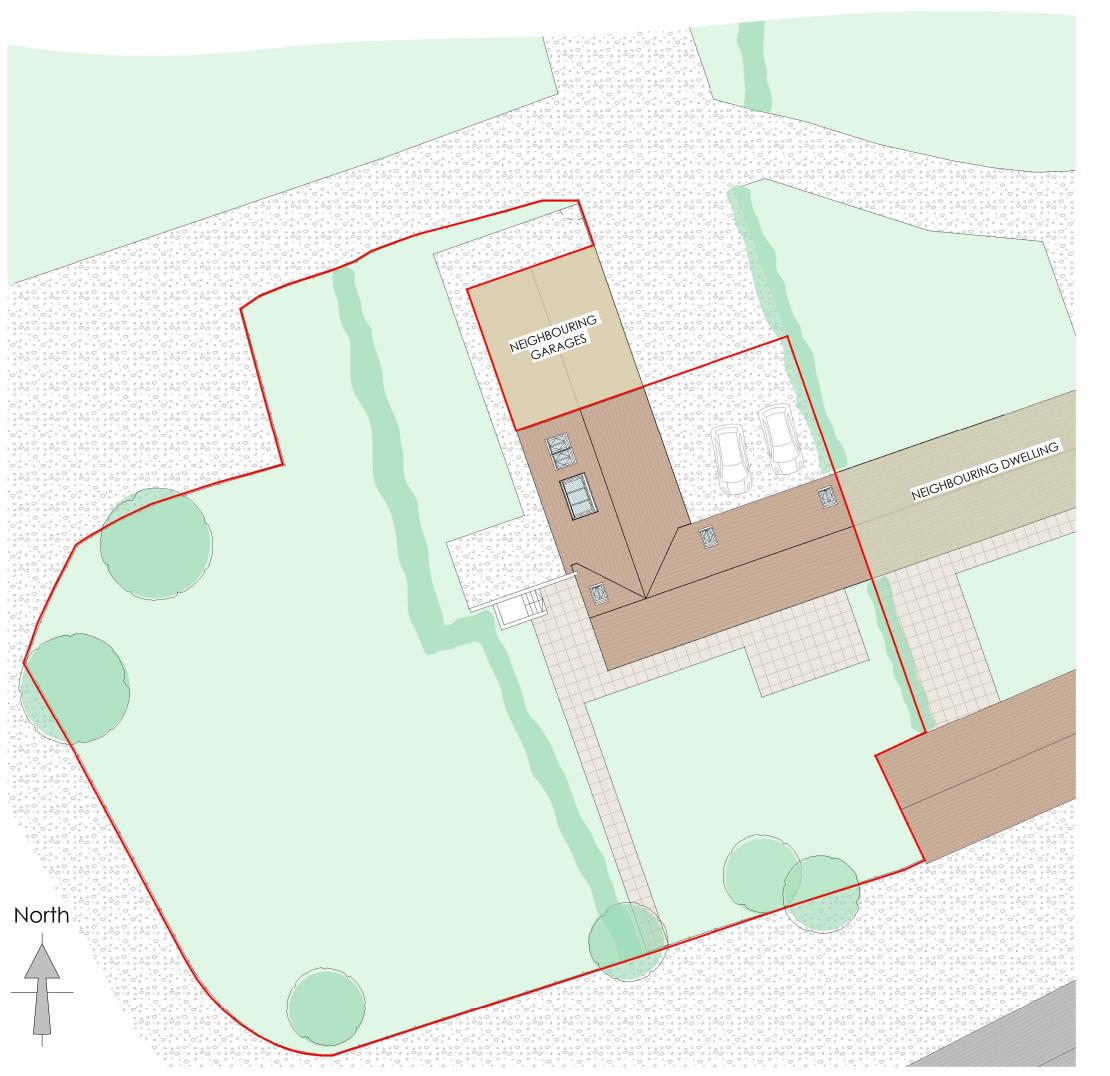

NORTH ELEVATION

**EAST ELEVATION** 

1:100



**MEZZANINE PLAN** 1:100





1:100 BLACK STAINED TIMBER FASCIA BOARDS



**SOUTH ELEVATION** 







(1) 780x1180 CONSERVATION STYLE ROOFLIGHT







(1) 3 PANEL FIXED ALUMINIUM ROOFLIGHT

## **PROPOSED**

PROJECT TALATON CLIENT MR HUNTER DATE 23/08/2022

PLANNING STATUS As indicated @ 22-021 **0-0002**At DATE DESCRIPTION

16a Architecture Ltd. The Studio, 16a Fore Street, Topsham, EX3 0HF 01392 874106
info@16aArchitecture.com
www.16aArchitecture.com
© 16a Architecture Ltd. Registered
number 9113940. Registered at the
above address. No part of this
drawing may be reproduced
without prior consent of 16a
Architecture. All dimensions &
details to be checked on site prior
to commencement of works



SITE PLAN

1:200