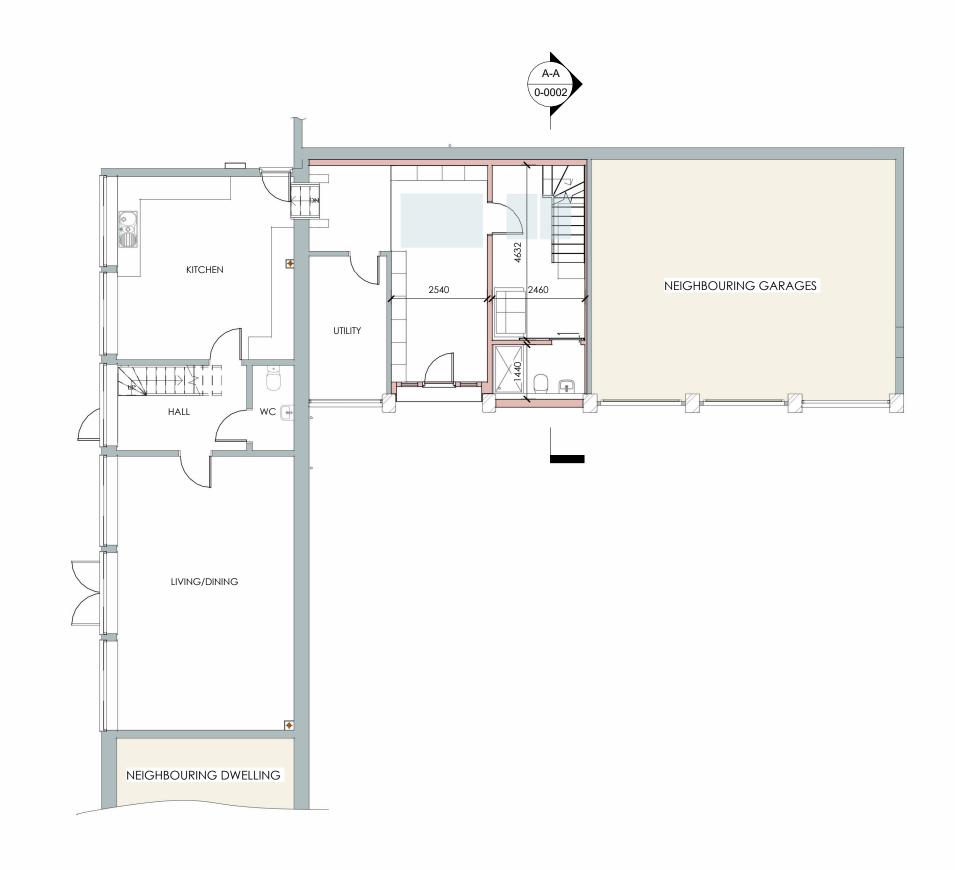

NORTH ELEVATION

**EAST ELEVATION** 

1:100

**MEZZANINE PLAN** 1:100

1:100 BLACK STAINED TIMBER FASCIA BOARDS

**SOUTH ELEVATION** 

(1) 780x1180 CONSERVATION STYLE ROOFLIGHT

(1) 3 PANEL FIXED ALUMINIUM ROOFLIGHT