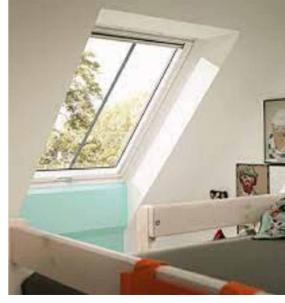

NORTH ELEVATION

**EAST ELEVATION** 

1:100

**MEZZANINE PLAN** 1:100

1:100 BLACK STAINED TIMBER FASCIA BOARDS

**SOUTH ELEVATION** 

(1) 780x1180 CONSERVATION STYLE ROOFLIGHT

(1) 3 PANEL FIXED ALUMINIUM ROOFLIGHT