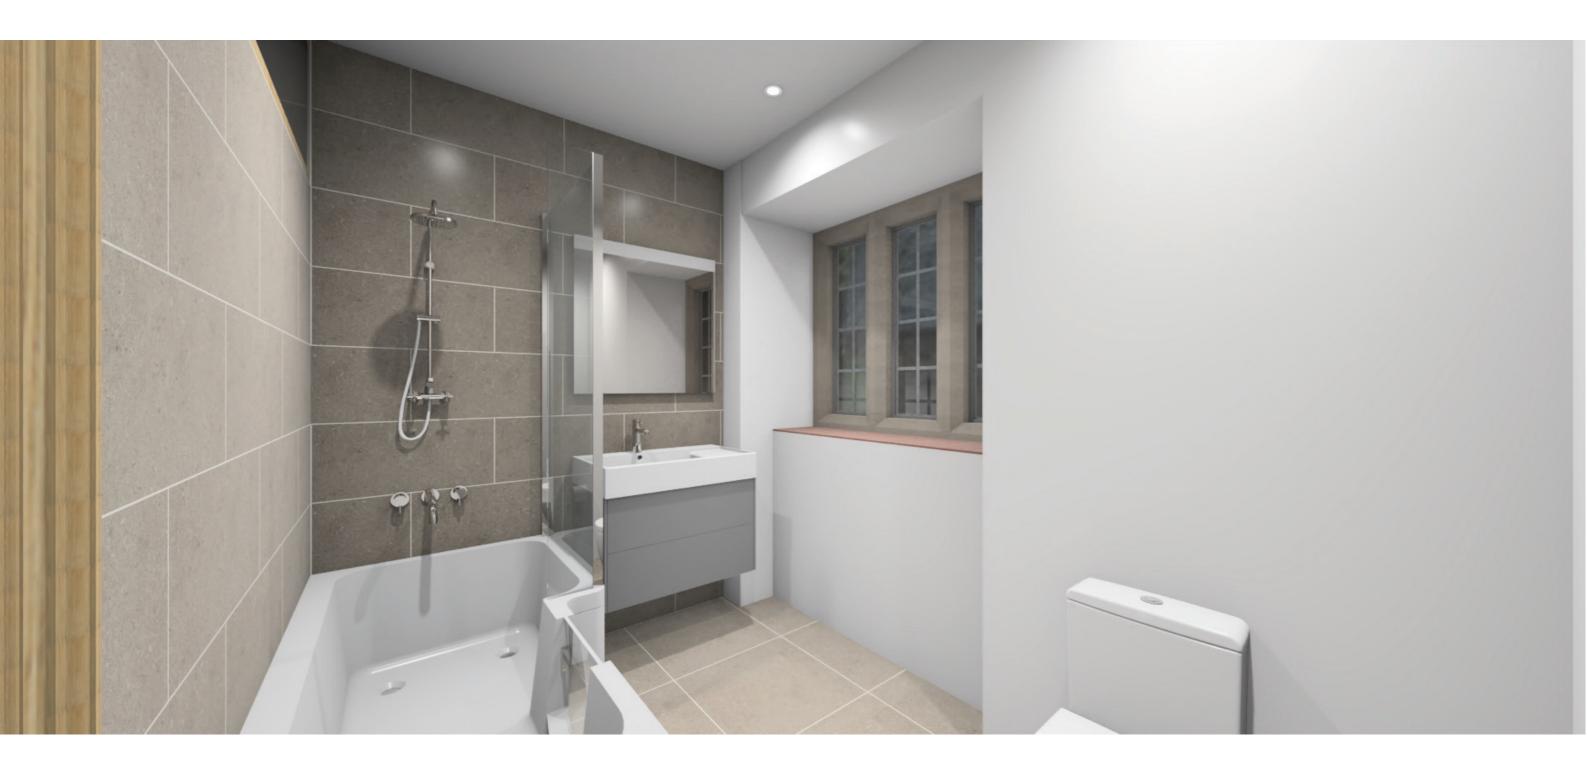

## PROPOSED CHANGES FOR BATHROOM

- Removal and replacement of bathroom suite with accessible bath and wall hanging cabinetry (see product listing below)
- Accessible bath with walk-in function
- REPLACMENT OF WALL TILING
- REDECORATING ROOM UPON COMPLETION
- Additional internal light window installed to match style of adacent window. Original window above the door to be reused/retained & adjacent window to be installed to the right hand side. (See plan view on next page)
- -Additional window installed in internal stud wall - This wall is not an original/supporting wall.