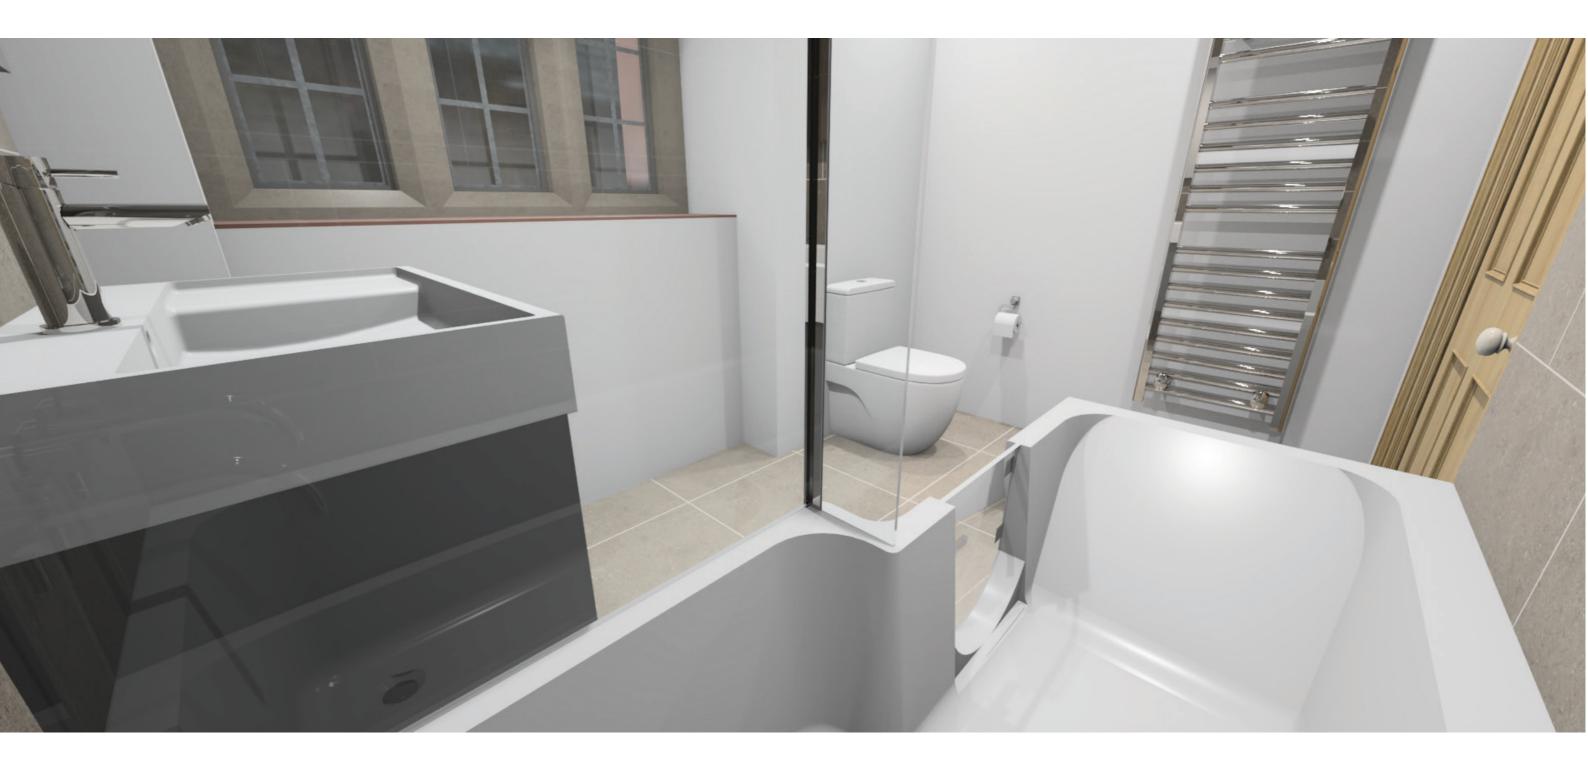

## PROPOSED CHANGES FOR BATHROOM

- Removal and replacement of bathroom suite with accessible bath and wall hanging cabinetry (see product listing below)
- Accessible bath with walk-in function
- REPLACMENT OF WALL TILING
- REDECORATING ROOM UPON COMPLETION
- Additional internal light window installed to match style of adacent window. Original window above the door to be reused/retained & adjacent window to be installed to the right hand side. (See plan view on next page)
- -Additional window installed in internal stud wall - This wall is not an original/supporting wall.