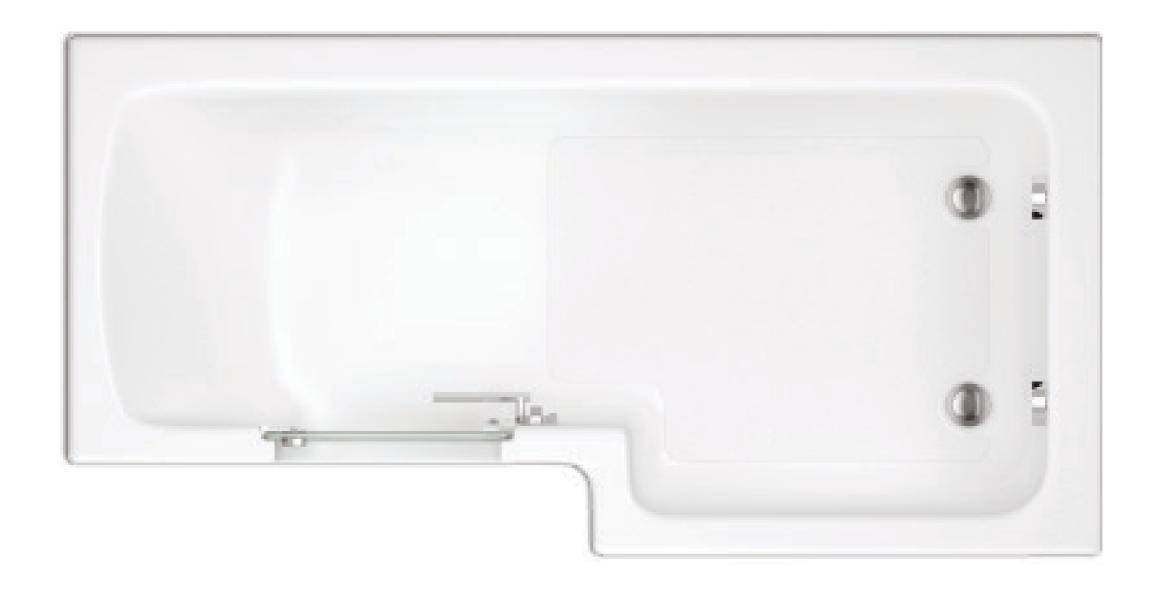

## PROPOSED CHANGES FOR BATHROOM

- Removal and replacement of bathroom suite with accessible bath and wall hanging cabinetry (see product listing below)
- Accessible bath with walk-in function
- REPLACMENT OF WALL TILING
- REDECORATING ROOM UPON COMPLETION
- Additional internal light window installed to match style of adacent window. Original window above the door to be reused/retained & adjacent window to be installed to the right hand side. (See plan view on next page)
- -Additional window installed in internal stud wall - This wall is not an original/supporting wall.