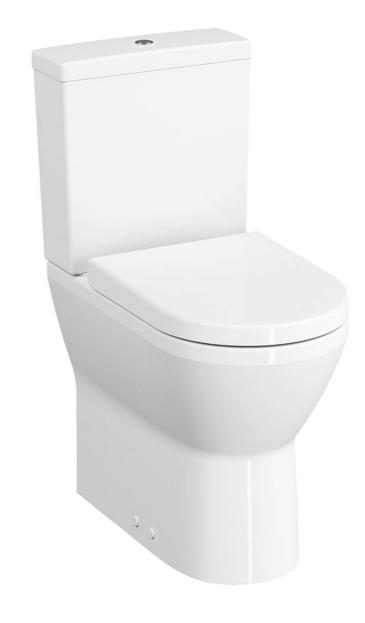

## PROPOSED CHANGES FOR BATHROOM

- Removal and replacement of bathroom suite with accessible bath and wall hanging cabinetry (see product listing below)
- Accessible bath with walk-in function
- REPLACMENT OF WALL TILING
- REDECORATING ROOM UPON COMPLETION
- Additional internal light window installed to match style of adacent window. Original window above the door to be reused/retained & adjacent window to be installed to the right hand side. (See plan view on next page)
- -Additional window installed in internal stud wall - This wall is not an original/supporting wall.