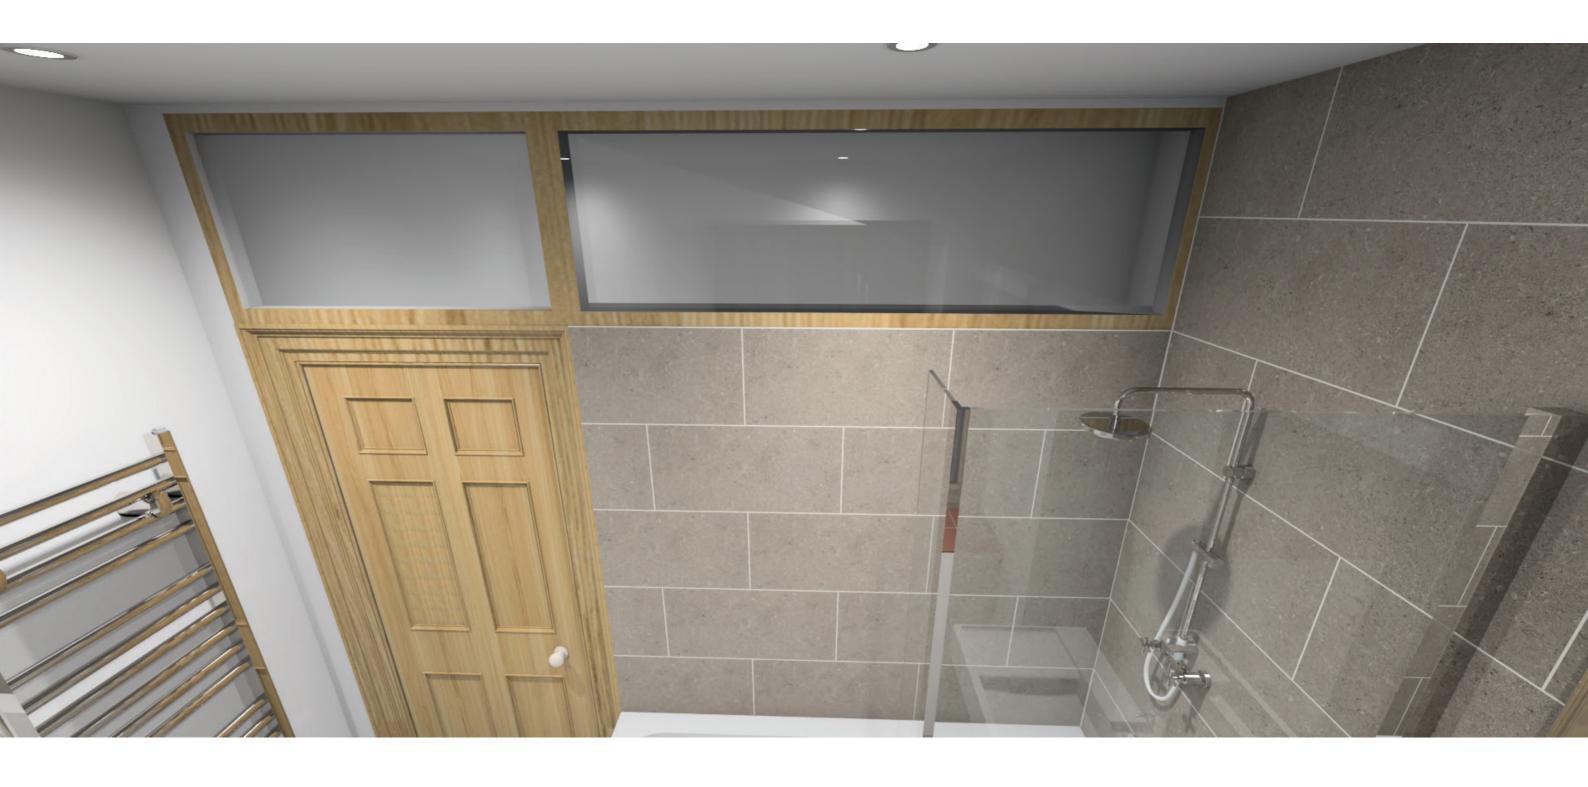

## PROPOSED CHANGES FOR BATHROOM

- Removal and replacement of bathroom suite with accessible bath and wall hanging cabinetry (see product listing below)
- Accessible bath with walk-in function
- REPLACMENT OF WALL TILING
- REDECORATING ROOM UPON COMPLETION
- Additional internal light window installed to match style of adacent window. Original window above the door to be reused/retained & adjacent window to be installed to the right hand side. (See plan view on next page)
- -Additional window installed in internal stud wall - This wall is not an original/supporting wall.