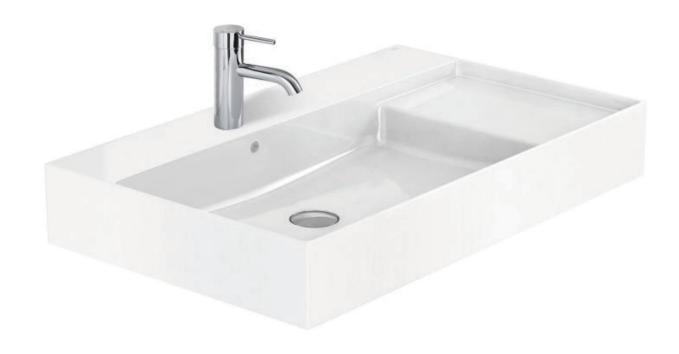

## PROPOSED CHANGES FOR BATHROOM

- Removal and replacement of bathroom suite with accessible bath and wall hanging cabinetry (see product listing below)
- Accessible bath with walk-in function
- REPLACMENT OF WALL TILING
- REDECORATING ROOM UPON COMPLETION
- Additional internal light window installed to match style of adacent window. Original window above the door to be reused/retained & adjacent window to be installed to the right hand side. (See plan view on next page)
- -Additional window installed in internal stud wall - This wall is not an original/supporting wall.