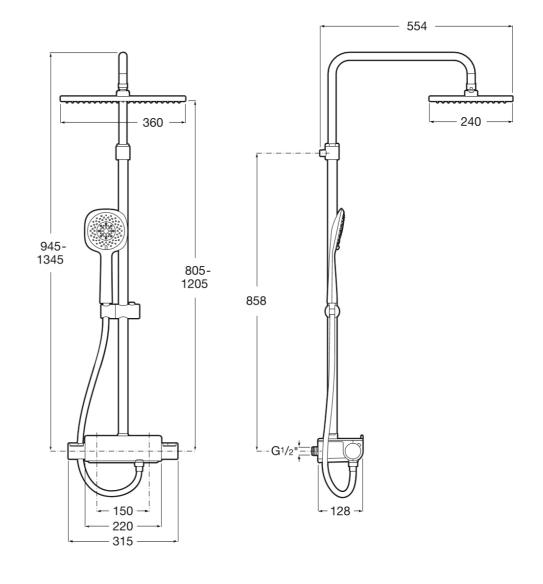

## PROPOSED CHANGES FOR BATHROOM

- Removal and replacement of bathroom suite with accessible bath and wall hanging cabinetry (see product listing below)
- Accessible bath with walk-in function
- REPLACMENT OF WALL TILING
- REDECORATING ROOM UPON COMPLETION
- Additional internal light window installed to match style of adacent window. Original window above the door to be reused/retained & adjacent window to be installed to the right hand side. (See plan view on next page)
- -Additional window installed in internal stud wall - This wall is not an original/supporting wall.