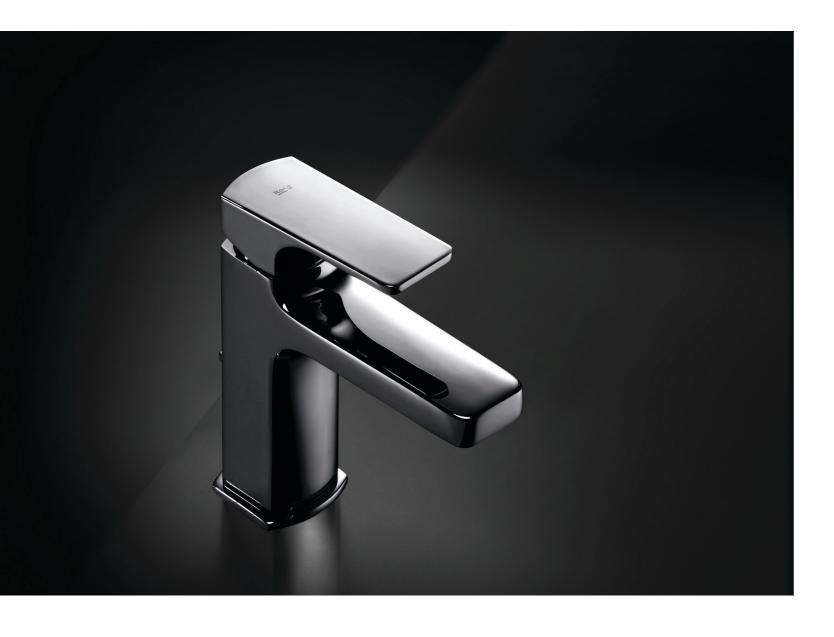

## PROPOSED CHANGES FOR BATHROOM

- Removal and replacement of bathroom suite with accessible bath and wall hanging cabinetry (see product listing below)
- Accessible bath with walk-in function
- REPLACMENT OF WALL TILING
- REDECORATING ROOM UPON COMPLETION
- Additional internal light window installed to match style of adacent window. Original window above the door to be reused/retained & adjacent window to be installed to the right hand side. (See plan view on next page)
- -Additional window installed in internal stud wall - This wall is not an original/supporting wall.