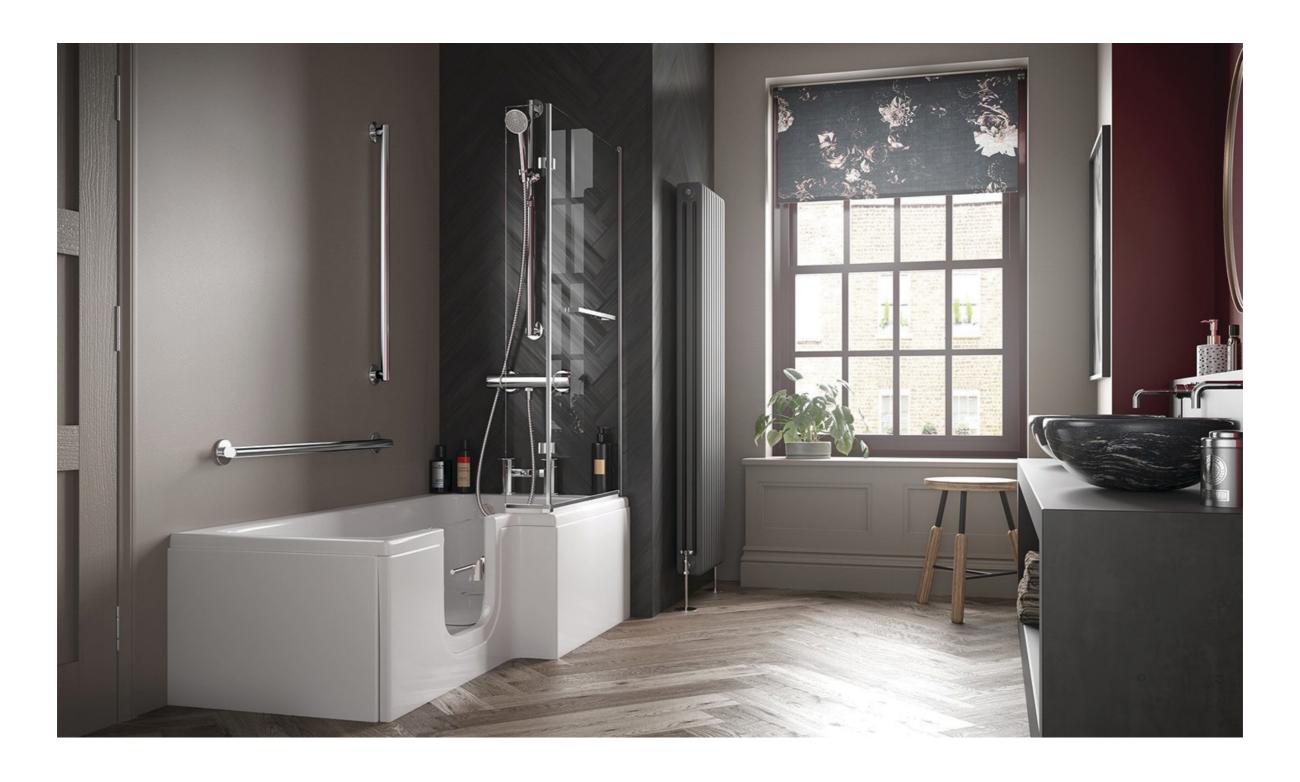

## PROPOSED CHANGES FOR BATHROOM

- Removal and replacement of bathroom suite with accessible bath and wall hanging cabinetry (see product listing below)
- Accessible bath with walk-in function
- REPLACMENT OF WALL TILING
- REDECORATING ROOM UPON COMPLETION
- Additional internal light window installed to match style of adacent window. Original window above the door to be reused/retained & adjacent window to be installed to the right hand side. (See plan view on next page)
- -Additional window installed in internal stud wall - This wall is not an original/supporting wall.