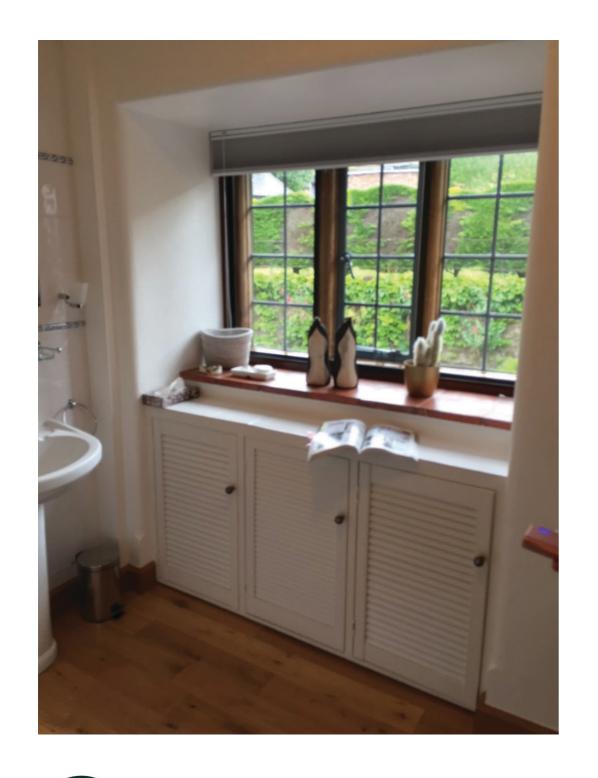

## PROPOSED CHANGES FOR BATHROOM

- Removal of Cabinetry Below Window Sill and Left open to allow for a wider space in front of the Sink Cabinetry Space required for ease of access.
- Original window & window sill to be retained with no planned modification.
- REDECORATING ROOM UPON COMPLETION
- Flooring to be changed to accomodate suite replacment matching tiles