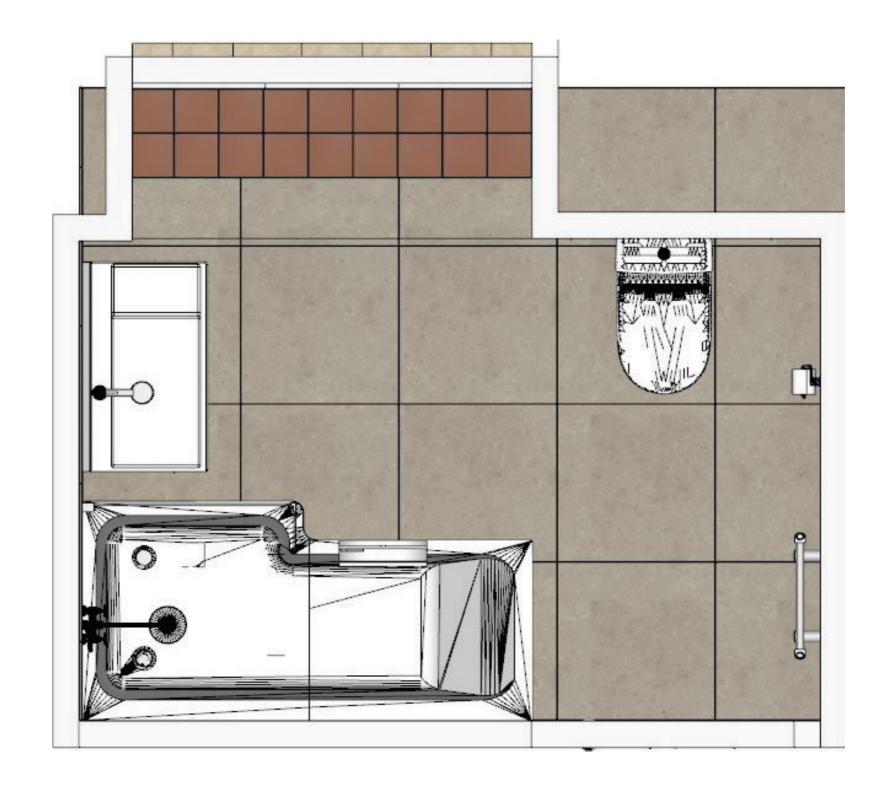

## PROPOSED CHANGES FOR BATHROOM

- Removal and replacement of bathroom suite with accessible bath and wall hanging cabinetry (see product listing below)
- Accessible bath with walk-in function
- REPLACMENT OF WALL TILING
- REDECORATING ROOM UPON COMPLETION
- Additional internal light window installed to match style of adacent window. Original window above the door to be reused/retained & adjacent window to be installed to the right hand side. (See plan view on next page)
- -Additional window installed in internal stud wall - This wall is not an original/supporting wall.