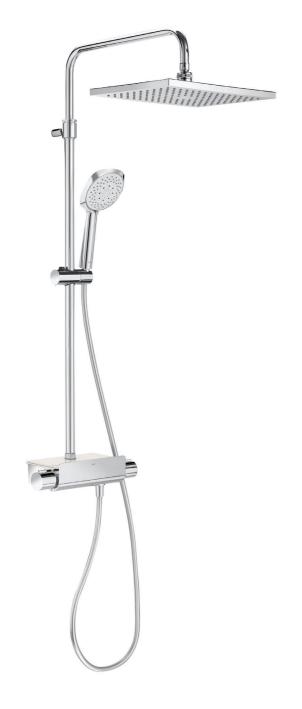

## PROPOSED CHANGES FOR BATHROOM

- Removal and replacement of bathroom suite with accessible bath and wall hanging cabinetry (see product listing below)
- Accessible bath with walk-in function
- REPLACMENT OF WALL TILING
- REDECORATING ROOM UPON COMPLETION
- Additional internal light window installed to match style of adacent window. Original window above the door to be reused/retained & adjacent window to be installed to the right hand side. (See plan view on next page)
- -Additional window installed in internal stud wall - This wall is not an original/supporting wall.