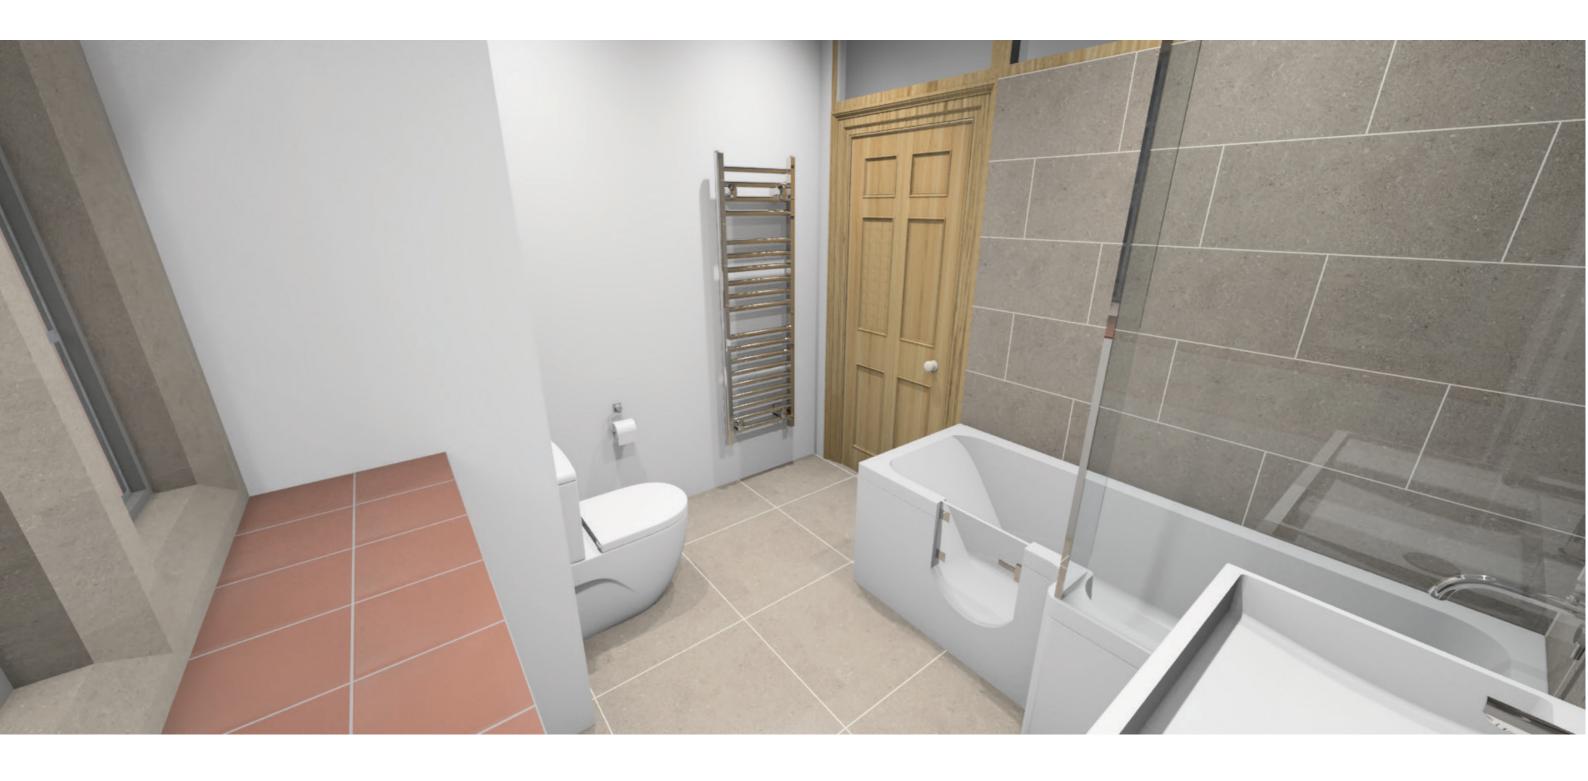

## PROPOSED CHANGES FOR BATHROOM

- Removal of Cabinetry Below Window Sill and Left open to allow for a wider space in front of the Sink Cabinetry Space required for ease of access.
- Original window & window sill to be retained with no planned modification.
- REDECORATING ROOM UPON COMPLETION
- Flooring to be changed to accomodate suite replacment matching tiles

## PROPOSED CHANGES FOR BATHROOM

- Removal and replacement of bathroom suite with accessible bath and wall hanging cabinetry (see product listing below)
- Accessible bath with walk-in function
- REPLACMENT OF WALL TILING
- REDECORATING ROOM UPON COMPLETION
- Additional internal light window installed to match style of adacent window. Original window above the door to be reused/retained & adjacent window to be installed to the right hand side. (See plan view on next page)
- -Additional window installed in internal stud wall - This wall is not an original/supporting wall.