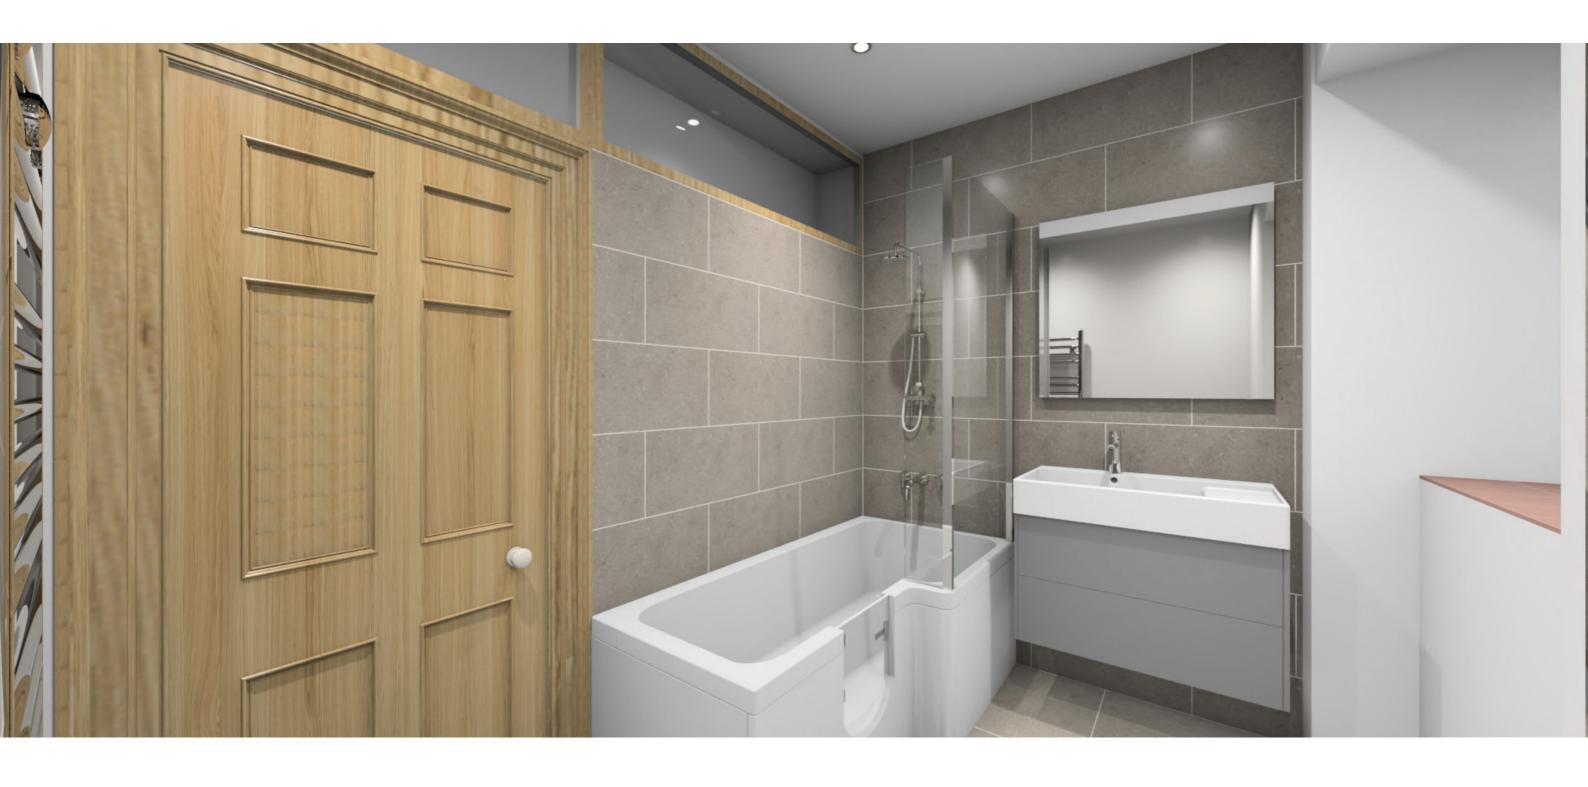

## PROPOSED CHANGES FOR BATHROOM

- Removal and replacement of bathroom suite with accessible bath and wall hanging cabinetry (see product listing below)
- Accessible bath with walk-in function
- REPLACMENT OF WALL TILING
- REDECORATING ROOM UPON COMPLETION
- Additional internal light window installed to match style of adacent window. Original window above the door to be reused/retained & adjacent window to be installed to the right hand side. (See plan view on next page)
- -Additional window installed in internal stud wall - This wall is not an original/supporting wall.