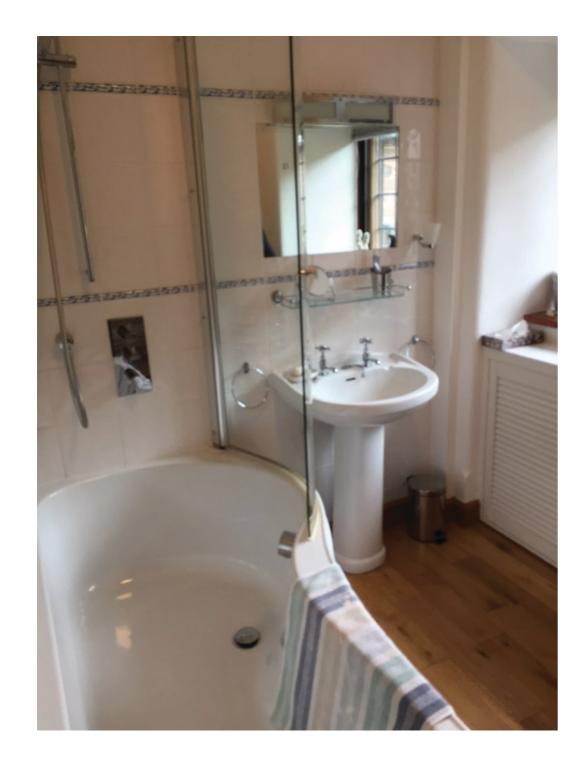

## PROPOSED CHANGES FOR BATHROOM

- Removal and replacement of bathroom suite with accessible bath and wall hanging cabinetry (see product listing below)
- Accessible bath with walk-in function
- REPLACMENT OF WALL TILING
- REDECORATING ROOM UPON COMPLETION
- Additional internal light window installed to match style of adacent window. Original window above the door to be reused/retained & adjacent window to be installed to the right hand side. (See plan view on next page)
- -Additional window installed in internal stud wall - This wall is not an original/supporting wall.