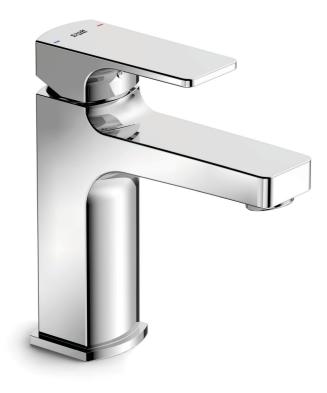

## PROPOSED CHANGES FOR BATHROOM

- Removal and replacement of bathroom suite with accessible bath and wall hanging cabinetry (see product listing below)
- Accessible bath with walk-in function
- REPLACMENT OF WALL TILING
- REDECORATING ROOM UPON COMPLETION
- Additional internal light window installed to match style of adacent window. Original window above the door to be reused/retained & adjacent window to be installed to the right hand side. (See plan view on next page)
- -Additional window installed in internal stud wall - This wall is not an original/supporting wall.