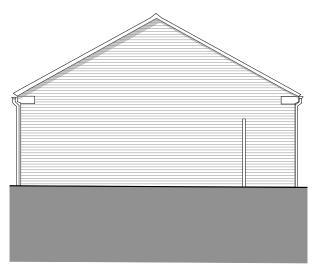

West Elevation @1:100

East Elevation @1:100

## **Materials Existing**

External walls Generally Brown / Buff Mix brickwork with occasional buff / Natural pebbledash infill panels

South Elevation @1:100

Plot 4

North Elevation @1:100

This drawing is copyright and may not be reproduced without the permission of gcp Chartered Architects Ltd • All drawings to be read in conjunction with the project specification with all works carried out in accordance with the latest British Standards and Codes of practice • Except for the purposes of assessing planning applications; this drawing is not to be scaled, use figured dimensions only • All dimensions are to be checked on site and any discrepancies between this drawing and other information given elsewhere must be reported to gcp Chartered Architects before work proceeds.