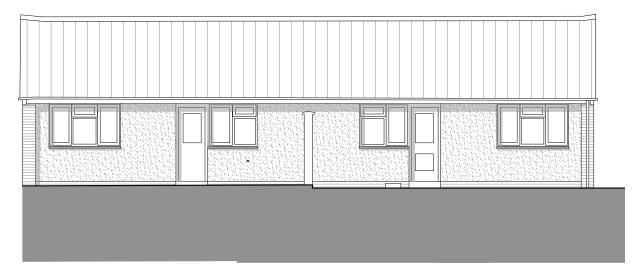

West Elevation @1:100





East Elevation @1:100

## **Materials Existing**

External walls Generally Brown / Buff Mix brickwork with occasional buff / Natural pebbledash infill panels



South Elevation @1:100

Plot 4



North Elevation @1:100

This drawing is copyright and may not be reproduced without the permission of gcp Chartered Architects Ltd • All drawings to be read in conjunction with the project specification with all works carried out in accordance with the latest British Standards and Codes of practice • Except for the purposes of assessing planning applications; this drawing is not to be scaled, use figured dimensions only • All dimensions are to be checked on site and any discrepancies between this drawing and other information given elsewhere must be reported to gcp Chartered Architects before wor