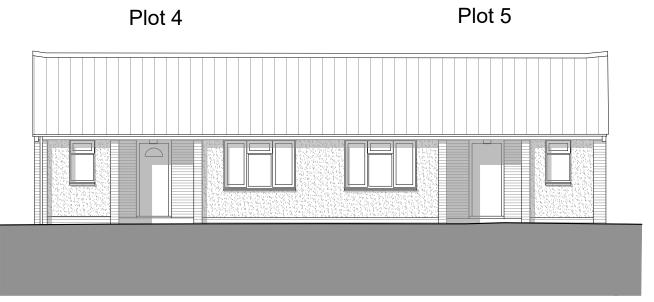

West Elevation @1:100

East Elevation @1:100

## **Materials Existing**

External walls Generally Brown / Buff Mix brickwork with occasional buff / Natural pebbledash infill panels

South Elevation @1:100

Plot 4

North Elevation @1:100

This drawing is copyright and may not be reproduced without the permission of gcp Chartered Architects Ltd • All drawings to be read in conjunction with the project specification with all works carried out in accordance with the latest British Standards and Codes of practice • Except for the purposes of assessing planning applications; this drawing is not to be scaled, use figured dimensions only • All dimensions are to be checked on site and any discrepancies between this drawing and other information given elsewhere must be reported to gcp Chartered Architects before work proceeds.