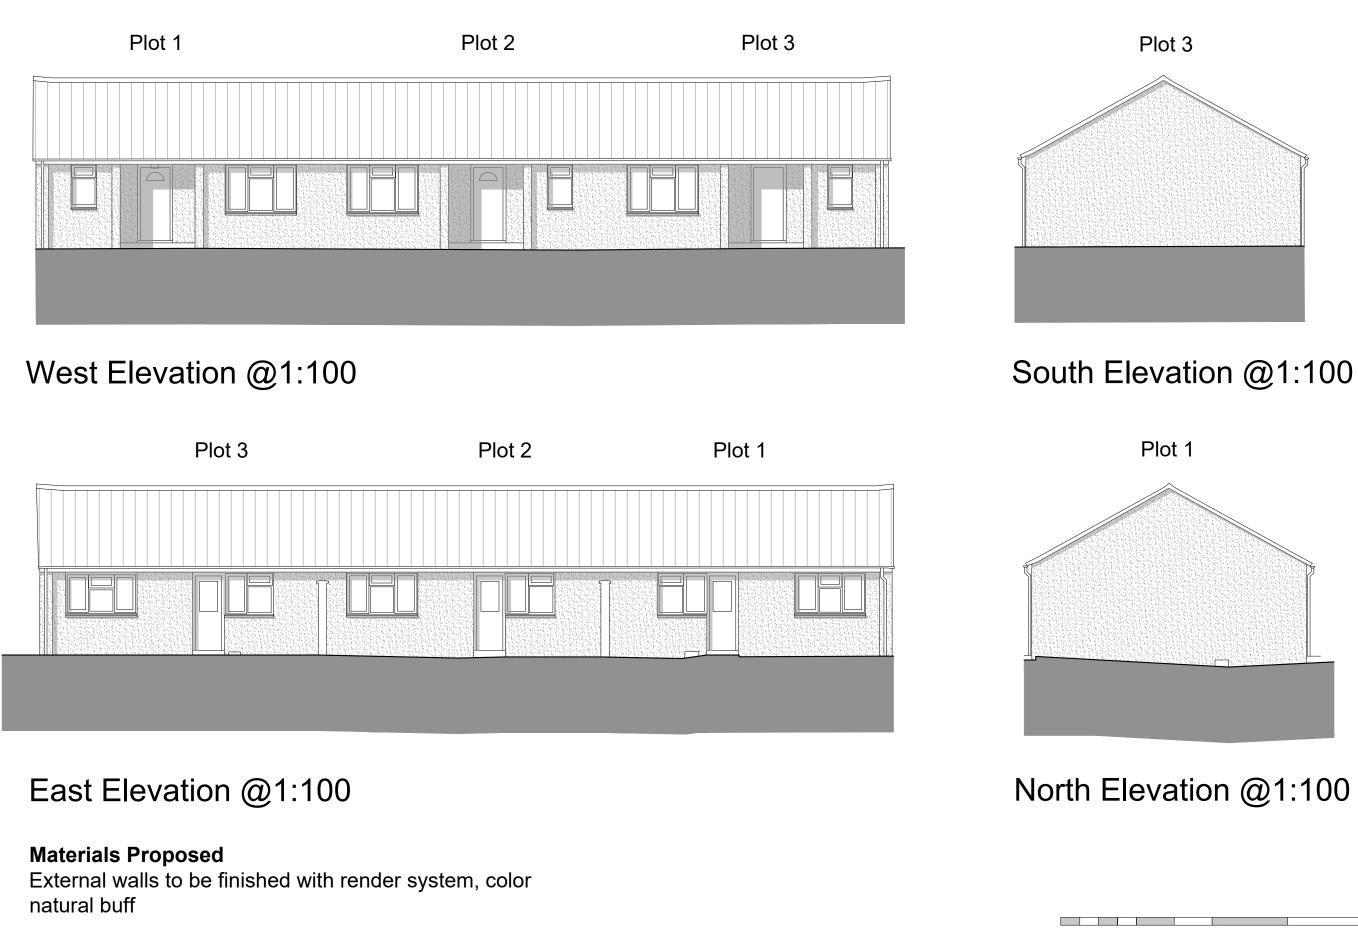

This drawing is copyright and may not be reproduced without the permission of gcp Chartered Architects Ltd • All drawings to be read in conjunction with the project specification with all works carried out in accordance with the latest British Standards and Codes of practice • Except for the purposes of assessing planning applications; this drawing is not to be scaled, use figured dimensions only • All dimensions are to be checked on site and any discremencies helween this drawing and gcp Chartered Architects Project Title: SHDF Wave1 - Whole House ARCHITECTURE | CONSULTING Two Rivers Housing - Hamlen Clos gcp Drawing Title: Plots 1-3, Elevations as Propos Suite 10, Corum 2 Corum Office Park Hamlen Close, Huntley GL193 site and any discrepancies between this drawing and other information given elsewhere must be reported to gcp Chartered Architects before work proceeds. Crown Way 0117 9676286 MT 22.08.2022 P1 First Issue Warmley mail@gcparch.co.uk Bristol BS30 8FJ www.gcparch.co.uk Revision Description Rev By Date