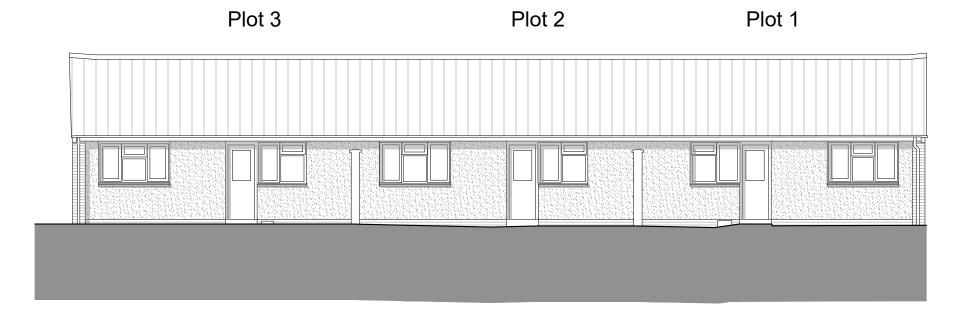

West Elevation @1:100

East Elevation @1:100

## **Materials Existing**

External walls Generally Brown / Buff Mix brickwork with occasional buff / Natural pebbledash infill panels

South Elevation @1:100

North Elevation @1:100

This drawing is copyright and may not be reproduced without the permission of gcp Chartered Architects Ltd • All drawings to be read in conjunction with the project specification with all works carried out in accordance with the latest British Standards and Codes of practice • Except for the purposes of assessing planning applications; this drawing is not to be scaled, use figured dimensions only • All dimensions are to be checked on site and any discrepancies between this drawing and other information given elsewhere must be reported to gcp Chartered Architects before work proceeds.