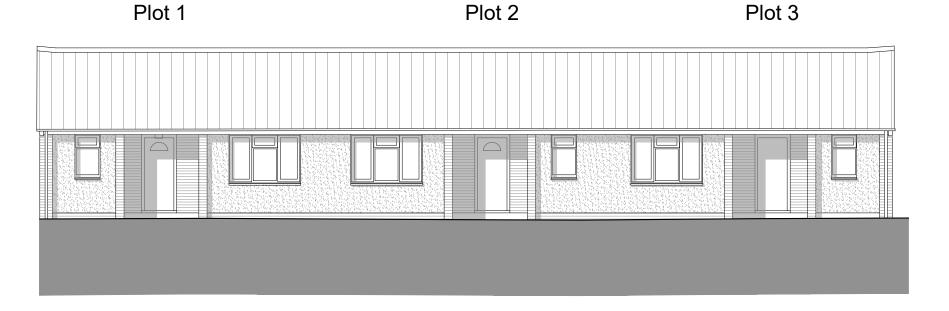

West Elevation @1:100

East Elevation @1:100

## **Materials Existing**

External walls Generally Brown / Buff Mix brickwork with occasional buff / Natural pebbledash infill panels

South Elevation @1:100

North Elevation @1:100

This drawing is copyright and may not be reproduced without the permission of gcp Chartered Architects Ltd • All drawings to be read in conjunction with the project specification with all works carried out in accordance with the latest British Standards and Codes of practice • Except for the purposes of assessing planning applications; this drawing is not to be scaled, use figured dimensions only • All dimensions are to be checked on site and any discrepancies between this drawing and other information given elsewhere must be reported to gcp Chartered Architects before work proceeds.