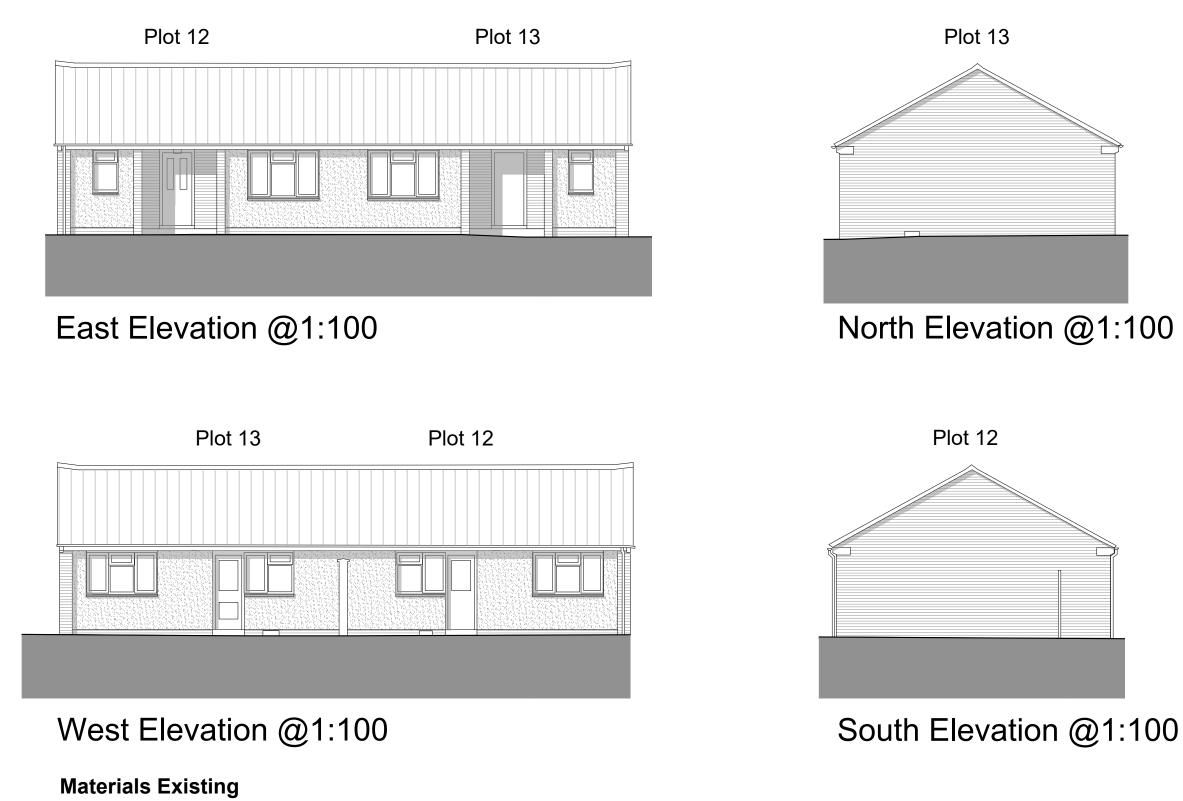

External walls Generally Brown / Buff Mix brickwork with occasional buff / Natural pebbledash infill panels

| This drawing is copyright and may not be reproduced<br>without the permission of gcp Chartered Architects Ltd •<br>All drawings to be read in conjunction with the project<br>specification with all works carried out in accordance with<br>the latest British Standards and Codes of practice • |          |             |        |            | <b>gcp</b> Chartered Architects<br>ARCHITECTURE   CONSULTING  |     | Project Title: | SHDF Wave1 - Whole House R<br>Two Rivers Housing - Hamlen Close   |
|---------------------------------------------------------------------------------------------------------------------------------------------------------------------------------------------------------------------------------------------------------------------------------------------------|----------|-------------|--------|------------|---------------------------------------------------------------|-----|----------------|-------------------------------------------------------------------|
| Except for the purposes of assessing planning<br>applications; this drawing is not to be scaled, use figured<br>dimensions only • All dimensions are to be checked on<br>site and any discrepancies between this drawing and                                                                      |          |             |        |            | Suite 10, Corum 2<br>Corum Office Park<br>Crown Way 0117 9676 | gcp | Drawing Title: | Plots 12-13, Elevations as Exist<br>Hamlen Close, Huntley GL19 3l |
| other information given elsewhere must be reported to                                                                                                                                                                                                                                             | P1       | First Issue | MT     | 22.08.2022 |                                                               |     |                | •                                                                 |
| gcp Chartered Architects before work proceeds.                                                                                                                                                                                                                                                    | Revision | Description | Rev By | Date       | Bristol BS30 8FJ www.gcparch.co                               | .uk |                |                                                                   |