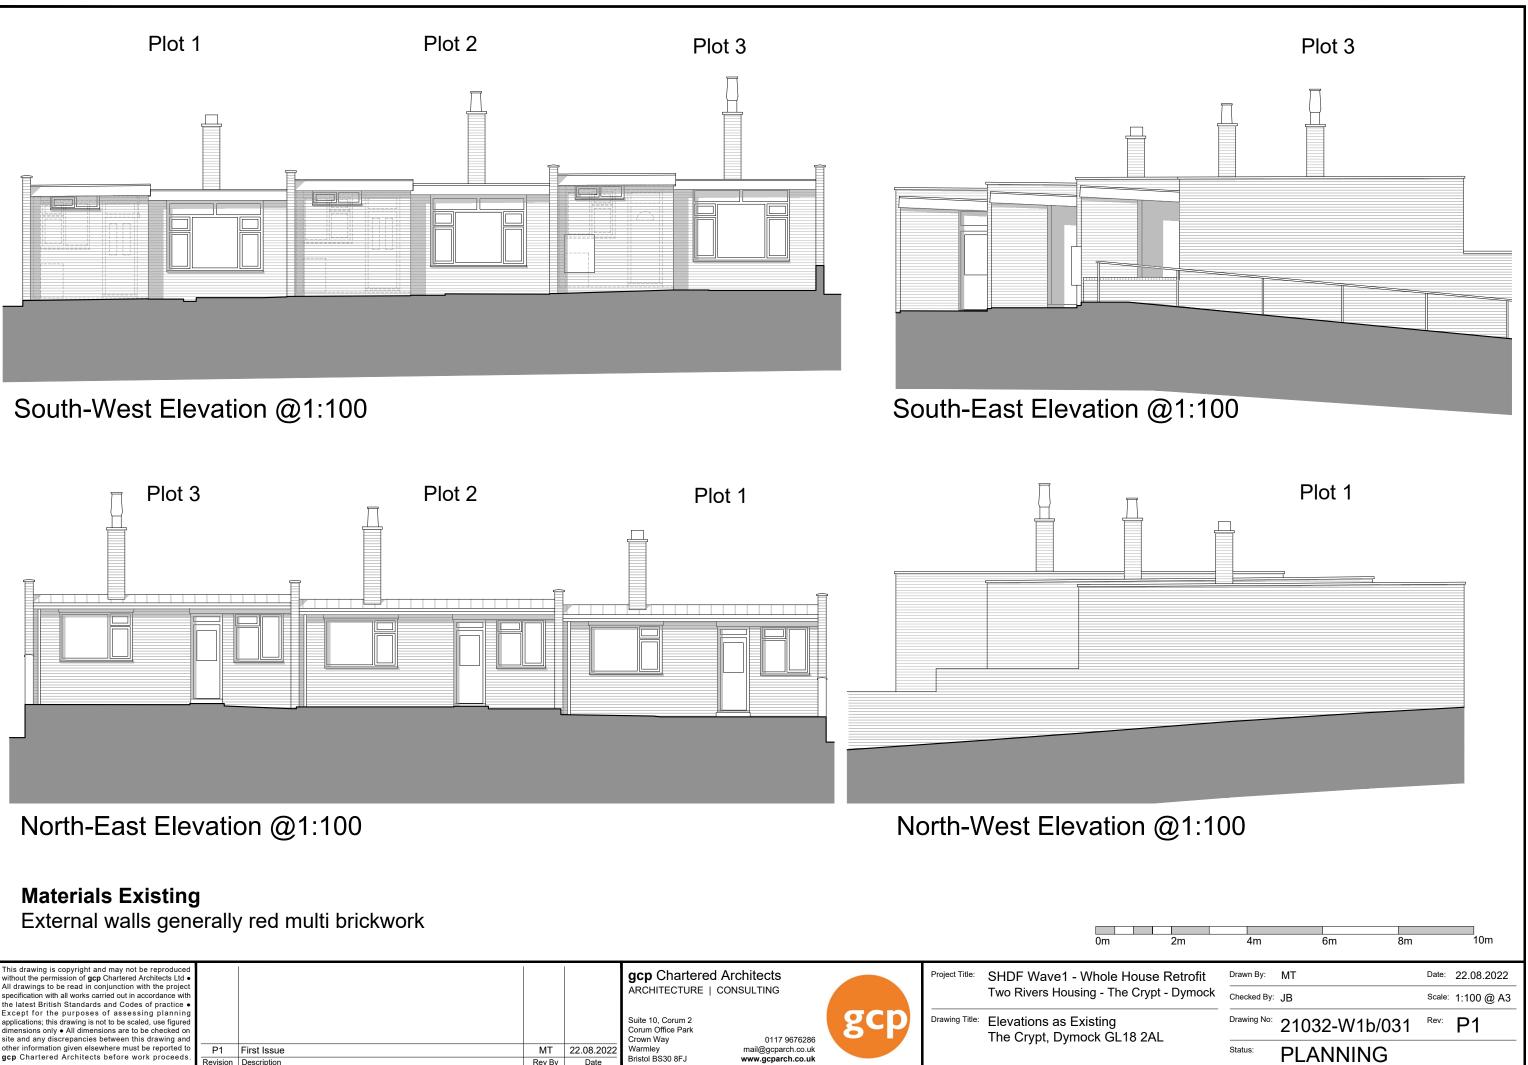

| This drawing is copyright and may not be reproduced<br>without the permission of gcp Chartered Architects Ltd •<br>All drawings to be read in conjunction with the project<br>specification with all works carried out in accordance with<br>the latest British Standards and Codes of practice • |                      |        |            | <b>gcp</b> Chartered Architects<br>ARCHITECTURE   CONSULTING     |     | Project Title: SHDF Wave1 - Whole House F<br>Two Rivers Housing - The Crypt - |
|---------------------------------------------------------------------------------------------------------------------------------------------------------------------------------------------------------------------------------------------------------------------------------------------------|----------------------|--------|------------|------------------------------------------------------------------|-----|-------------------------------------------------------------------------------|
| Except for the purposes of assessing planning<br>applications; this drawing is not to be scaled, use figured<br>dimensions only • All dimensions are to be checked on<br>site and any discrepancies between this drawing and                                                                      |                      |        |            | Suite 10, Corum 2<br>Corum Office Park<br>Crown Way 0117 9676286 | gcp | Drawing Title: Elevations as Existing<br>The Crypt, Dymock GL18 2AL           |
| other information given elsewhere must be reported to                                                                                                                                                                                                                                             | P1 First Issue       | MT     | 22.08.2022 |                                                                  |     |                                                                               |
| gcp Chartered Architects before work proceeds.                                                                                                                                                                                                                                                    | Revision Description | Rev Bv | Date       | Bristol BS30 8FJ www.gcparch.co.uk                               |     |                                                                               |