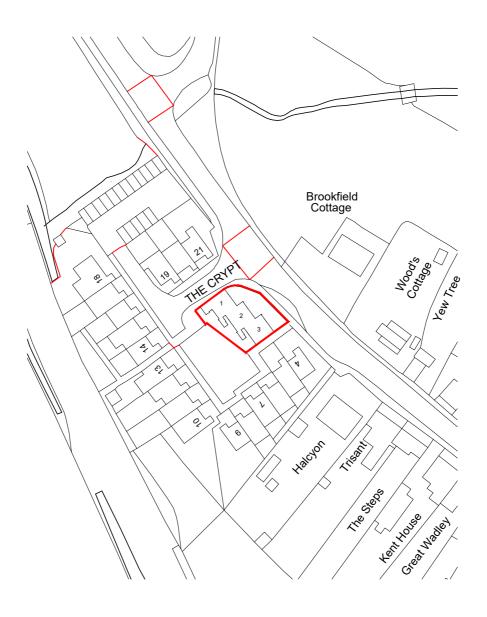

Drawing Title: Location Plan as Existing
The Crypt, Dymock GL18

The Crypt, Dymock GL18 2AL

Drawn By: [OS]MT Checked By: JB Date: 18.08.2022 Set

 Drawn By:
 [OS]MT
 Checked By:
 JB
 Date:
 18.08.2022
 Scale:
 1:1250@A4

 Status:
 PLANNING
 Dwg. No:
 21032-W1b/011
 Rev:
 P1