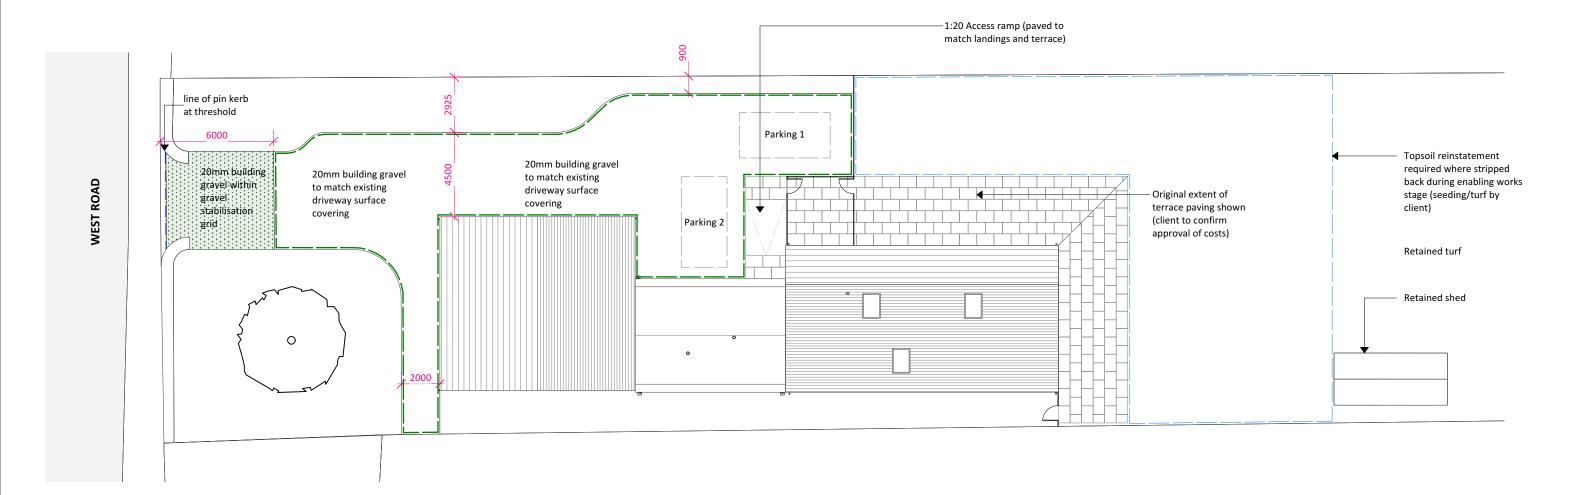

Gravel retension grid system by Beauxfort (www.gravelrings.com) - or equal and approved

| elliottarchitects <sub>Ltd</sub>                                                                                                            | NOTES - survey information based on scaled drawings provided by client for initial ideas only - elliott architects ltd are not responsible for the accuracy of survey information - do not scale this drawing / do not scale off dimensions - all dimensions in mm unless stated otherwise - all variations and supplimentary drawings to be approved by the architect - all dimension and conditions are to be checked on site - contractor to report any dimensional discrepancies or errors without delay | Date No. Revision Notes Date No. Issue Notes Project Address                                          | Sheet Title                           |                                                                                |
|---------------------------------------------------------------------------------------------------------------------------------------------|--------------------------------------------------------------------------------------------------------------------------------------------------------------------------------------------------------------------------------------------------------------------------------------------------------------------------------------------------------------------------------------------------------------------------------------------------------------------------------------------------------------|-------------------------------------------------------------------------------------------------------|---------------------------------------|--------------------------------------------------------------------------------|
|                                                                                                                                             |                                                                                                                                                                                                                                                                                                                                                                                                                                                                                                              | Changes following value 28/09/2021 A engineering exercise Foundations layout                          | Westfield<br>West Road<br>Longhorsley | Site Plan - Discharge of conditions  Date                                      |
|                                                                                                                                             |                                                                                                                                                                                                                                                                                                                                                                                                                                                                                                              | updated following coordination with 01/10/2021 B JasperKerr  Amendments following receipt of building | Northumberland<br>NE65 8UY            | Sheet Scale Drawn By Reviewed By 1:200 @ A3 AG MWM                             |
| t 01434 633 007 e info@elliottarchitects.co.uk w www.elliottarchitects.co.uk a 6 shawwell, stagshaw road, corbridge northumberland ne45 5PE | IMPORTANT: All work is to be carried out in accordance with CDM Regulations 2015.  All work to be compliant with current buildings regulations.  To be read in conjunction with structural engineer's drawings.                                                                                                                                                                                                                                                                                              | control comments and 22/10/2021 C S.E information.                                                    |                                       | Sheet No. Project ID Number Status 325 1004 Planning  © elliott architects Itd |
|                                                                                                                                             |                                                                                                                                                                                                                                                                                                                                                                                                                                                                                                              | 24/05/2022 D External works updated                                                                   |                                       |                                                                                |
|                                                                                                                                             |                                                                                                                                                                                                                                                                                                                                                                                                                                                                                                              | Width of driveway 14/06/2022 E widened                                                                |                                       |                                                                                |