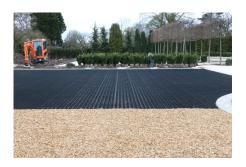

Gravel retension grid system by Beauxfort (www.gravelrings.com) - or equal and approved

| elliottarchitects <sub>Ltd</sub>                                                                                                            | NOTES - survey information based on scaled drawings provided by client for initial ideas only - elliott architects ltd are not responsible for the accuracy of survey information - do not scale this drawing / do not scale off dimensions - all dimensions in mm unless stated otherwise - all variations and supplimentary drawings to be approved by the architect - all dimension and conditions are to be checked on site - contractor to report any dimensional discrepancies or errors without delay | Date No. Revision Notes Date No. Issue Notes Project Address                                          | Sheet Title                           |                                                                                |
|---------------------------------------------------------------------------------------------------------------------------------------------|--------------------------------------------------------------------------------------------------------------------------------------------------------------------------------------------------------------------------------------------------------------------------------------------------------------------------------------------------------------------------------------------------------------------------------------------------------------------------------------------------------------|-------------------------------------------------------------------------------------------------------|---------------------------------------|--------------------------------------------------------------------------------|
|                                                                                                                                             |                                                                                                                                                                                                                                                                                                                                                                                                                                                                                                              | Changes following value 28/09/2021 A engineering exercise Foundations layout                          | Westfield<br>West Road<br>Longhorsley | Site Plan - Discharge of conditions  Date                                      |
|                                                                                                                                             |                                                                                                                                                                                                                                                                                                                                                                                                                                                                                                              | updated following coordination with 01/10/2021 B JasperKerr  Amendments following receipt of building | Northumberland<br>NE65 8UY            | Sheet Scale Drawn By Reviewed By 1:200 @ A3 AG MWM                             |
| t 01434 633 007 e info@elliottarchitects.co.uk w www.elliottarchitects.co.uk a 6 shawwell, stagshaw road, corbridge northumberland ne45 5PE | IMPORTANT: All work is to be carried out in accordance with CDM Regulations 2015.  All work to be compliant with current buildings regulations.  To be read in conjunction with structural engineer's drawings.                                                                                                                                                                                                                                                                                              | control comments and 22/10/2021 C S.E information.                                                    |                                       | Sheet No. Project ID Number Status 325 1004 Planning  © elliott architects Itd |
|                                                                                                                                             |                                                                                                                                                                                                                                                                                                                                                                                                                                                                                                              | 24/05/2022 D External works updated                                                                   |                                       |                                                                                |
|                                                                                                                                             |                                                                                                                                                                                                                                                                                                                                                                                                                                                                                                              | Width of driveway 14/06/2022 E widened                                                                |                                       |                                                                                |