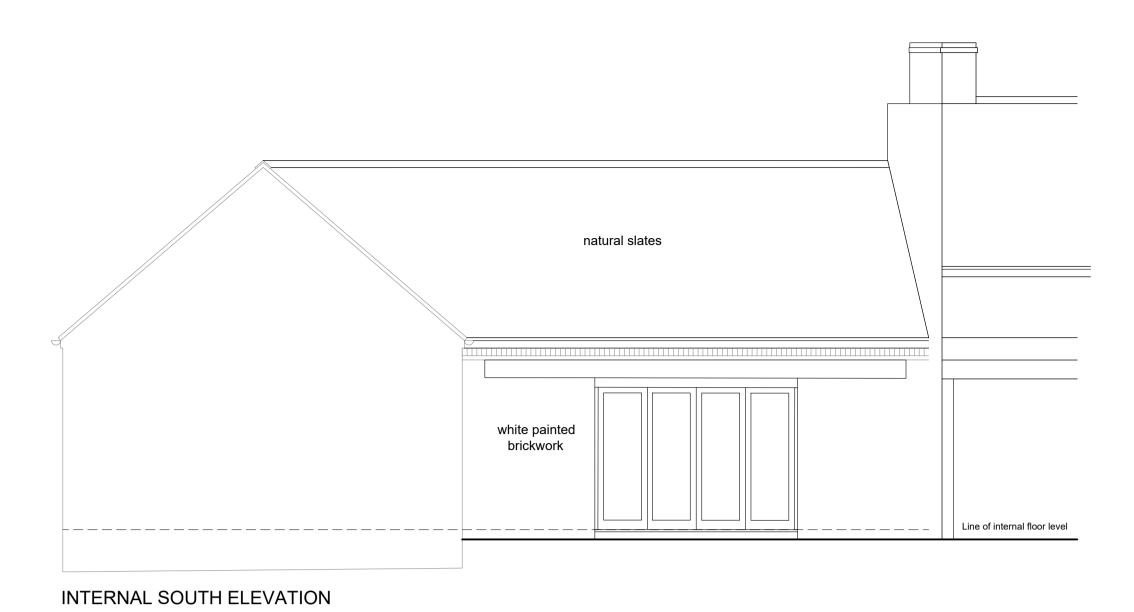

| natural slates          |                              |
|-------------------------|------------------------------|
| white painted brickwork | Line of internal floor level |

**EAST ELEVATION** 

WEST ELEVATION