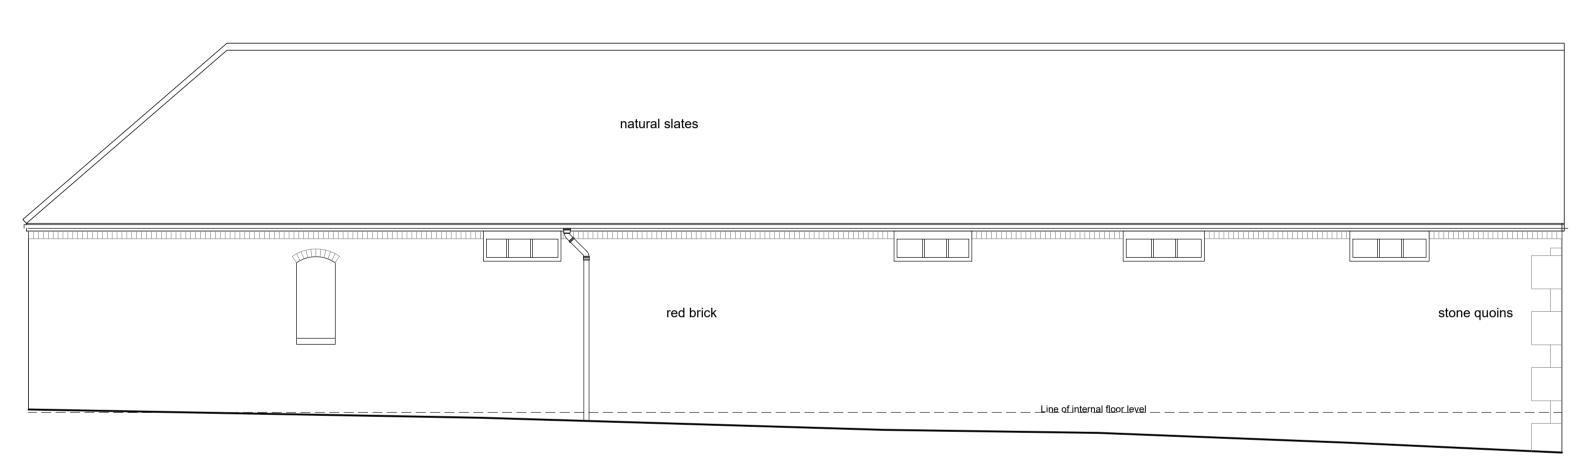

| natural slates          |                              |
|-------------------------|------------------------------|
| white painted brickwork | Line of internal floor level |

**EAST ELEVATION** 

WEST ELEVATION