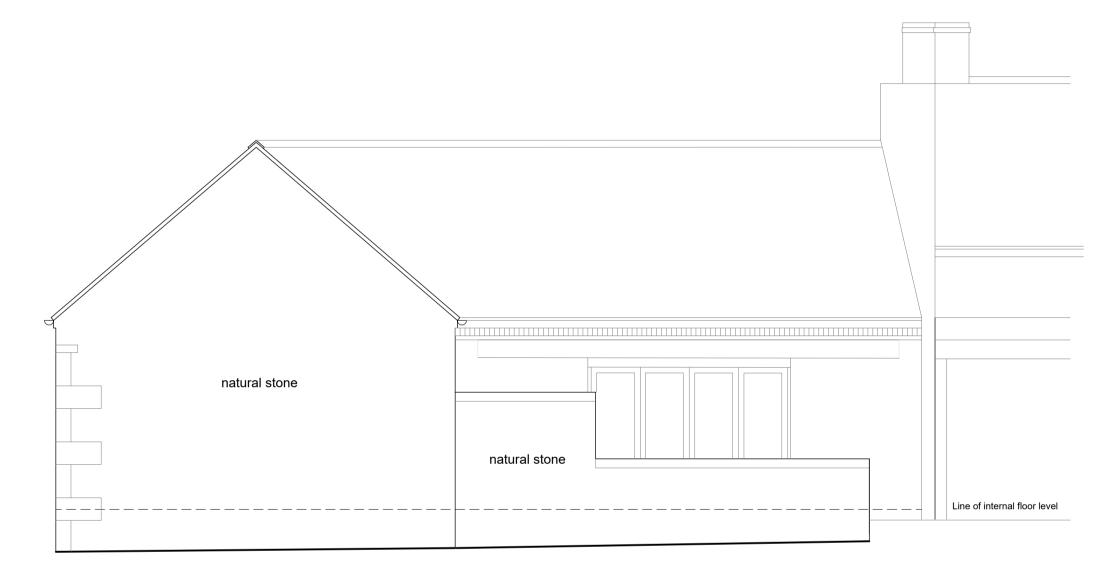

| natural slates          |                              |
|-------------------------|------------------------------|
| white painted brickwork | Line of internal floor level |

**EAST ELEVATION** 

WEST ELEVATION