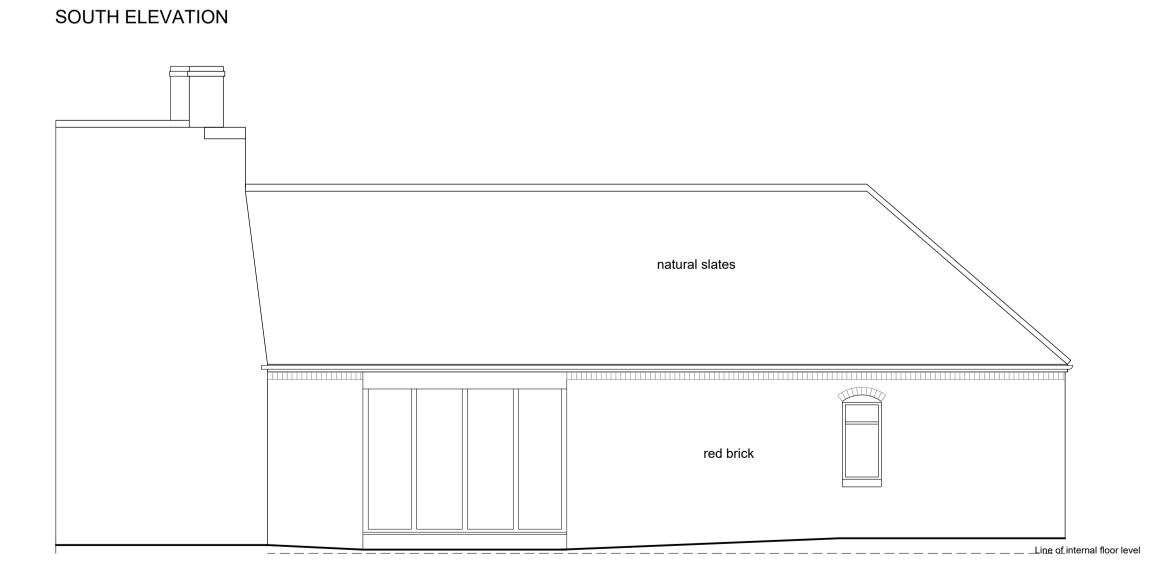

| natural slates          |                              |
|-------------------------|------------------------------|
| white painted brickwork | Line of internal floor level |

**EAST ELEVATION** 

WEST ELEVATION