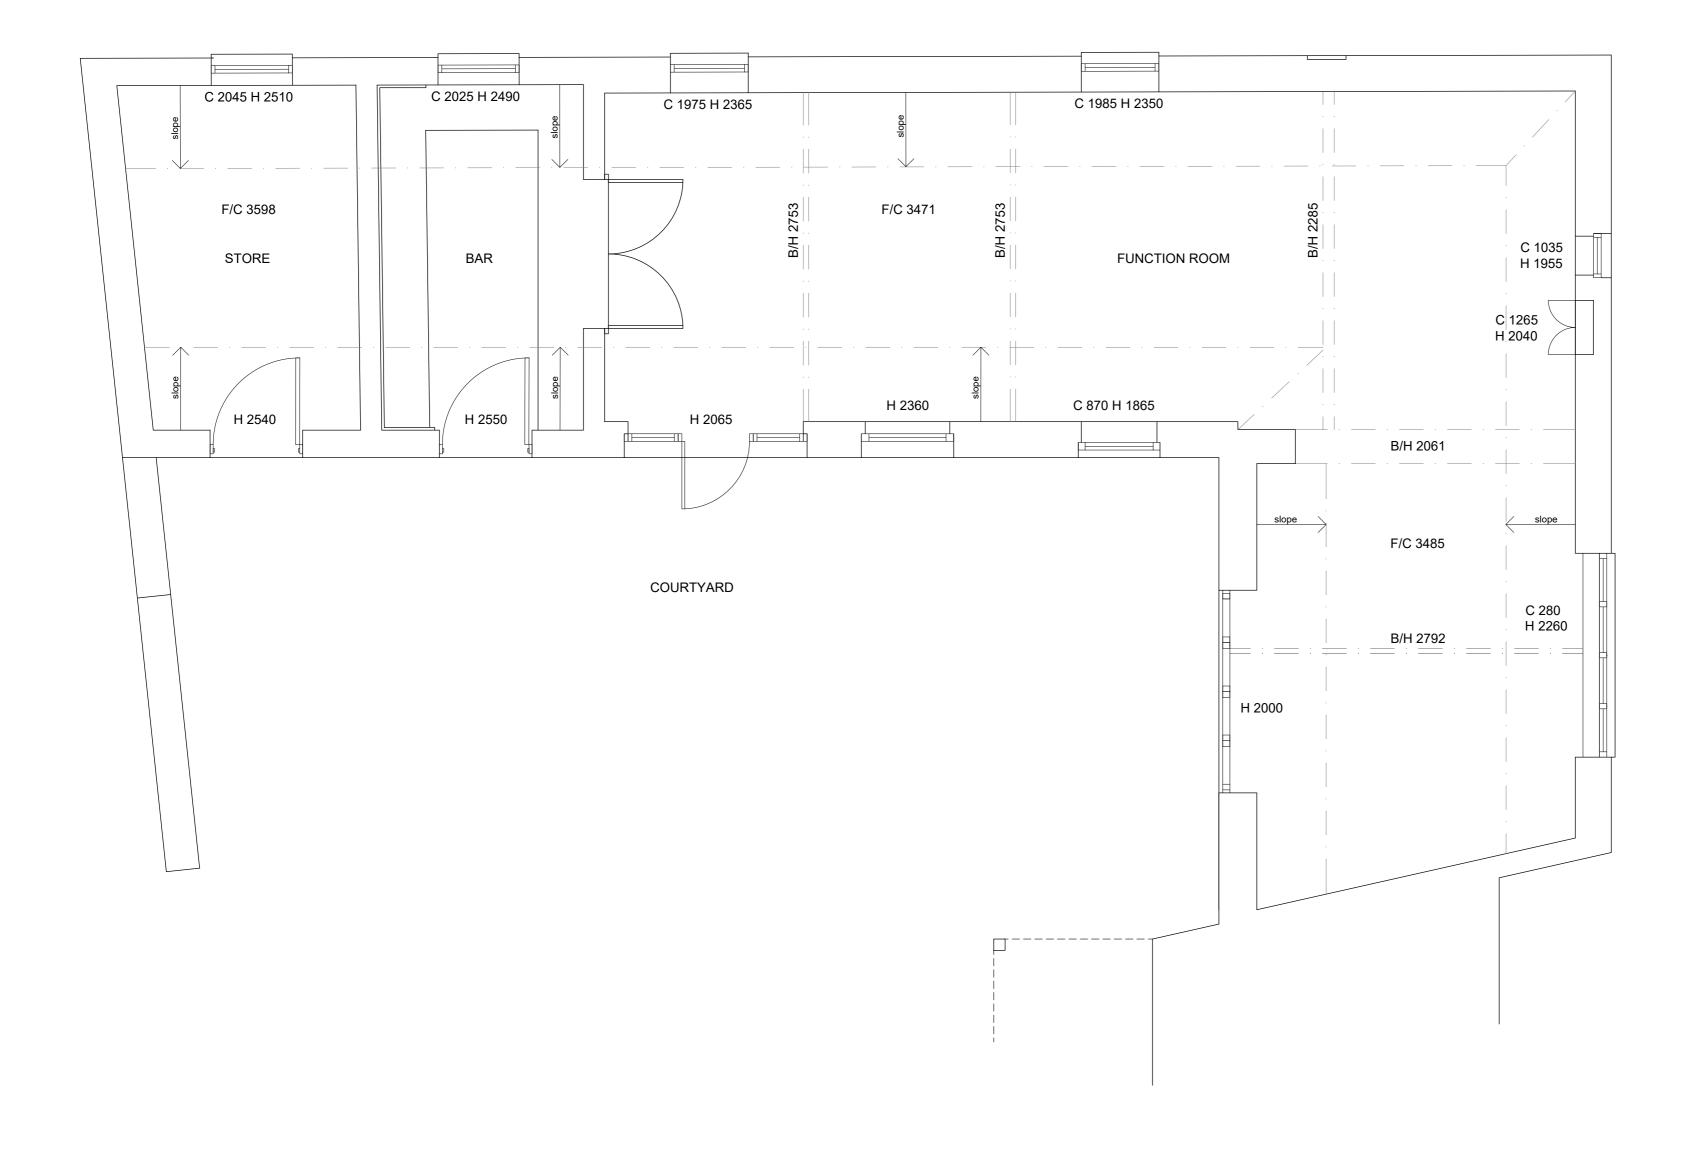

| PLANNING                |  |
|-------------------------|--|
| Client: QUALITY INNS    |  |
| Qo/LETT HITTO           |  |
|                         |  |
| Project: THE FOCESTER   |  |
|                         |  |
|                         |  |
| Drawing Description:    |  |
| GROUND FLOOR - EXISTING |  |