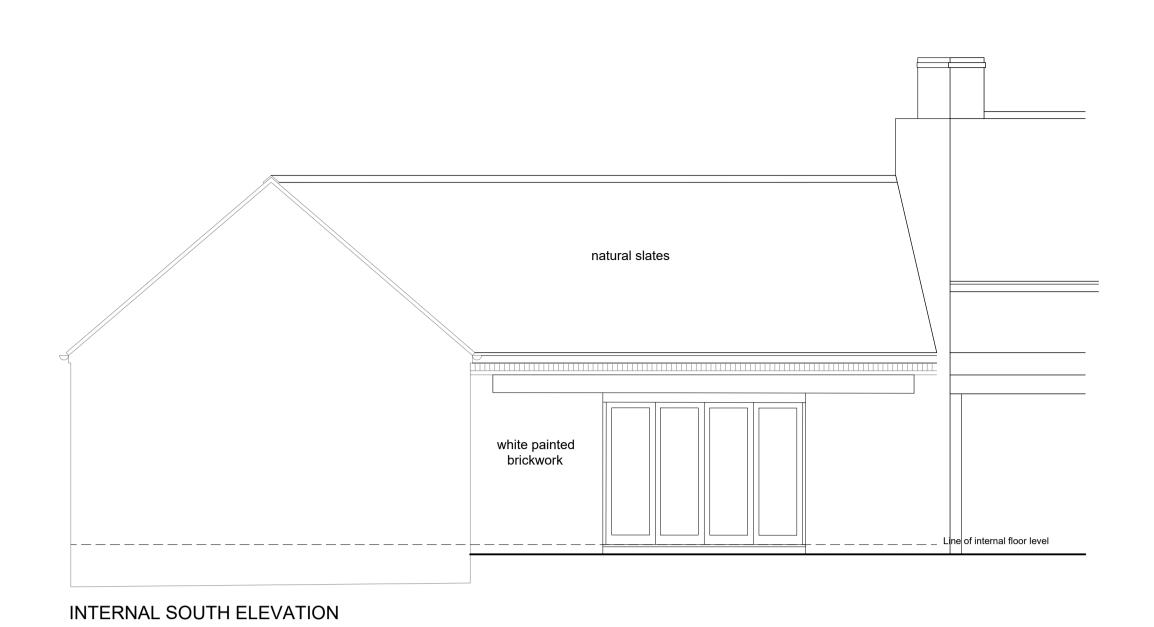

Responsibility is not accepted for errors made by others in scaling from this drawing. If this drawing is enclosed as digital data for the titled project, it should be used for reference purposes only to assist in coordination. Sutton Cox Architects take no responsibility for its accuracy. This drawing is copyright of Sutton Cox Architects and may not be copied or reproduced without permission.

| Rev | Description                         | Date     |
|-----|-------------------------------------|----------|
| P1  | Rooflight added to north elevation. | 01.06.22 |
| P2  | Trellis fencing added.              | 04.07.22 |



WEST ELEVATION





sutton cox ARCHITECTS