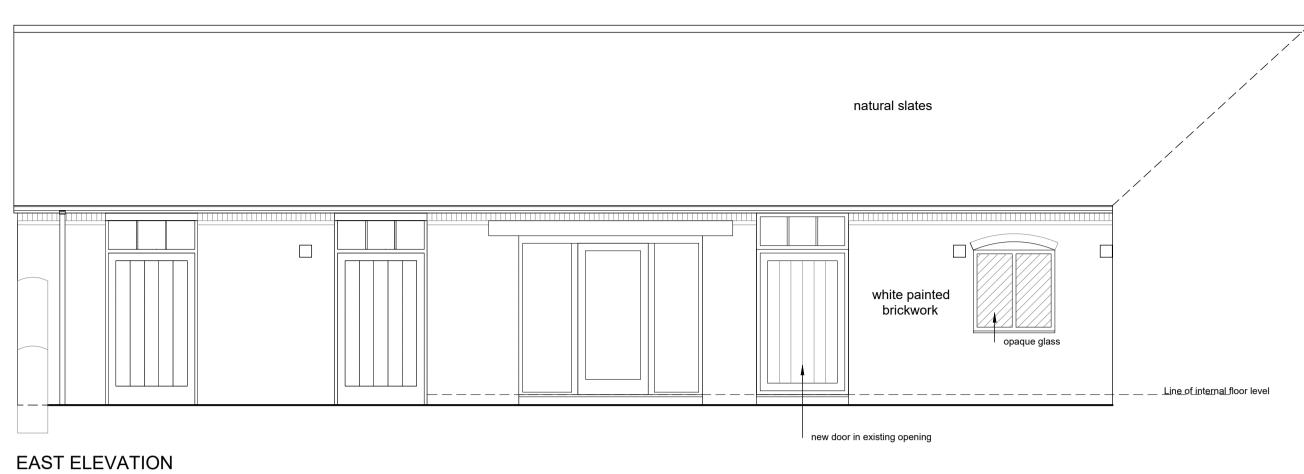

Responsibility is not accepted for errors made by others in scaling from this drawing. If this drawing is enclosed as digital data for the titled project, it should be used for reference purposes only to assist in coordination. Sutton Cox Architects take no responsibility for its accuracy. This drawing is copyright of Sutton Cox Architects and may not be copied or reproduced without permission.

| Rev | Description                         | Date     |
|-----|-------------------------------------|----------|
| P1  | Rooflight added to north elevation. | 01.06.22 |
| P2  | Trellis fencing added.              | 04.07.22 |



WEST ELEVATION





sutton cox ARCHITECTS