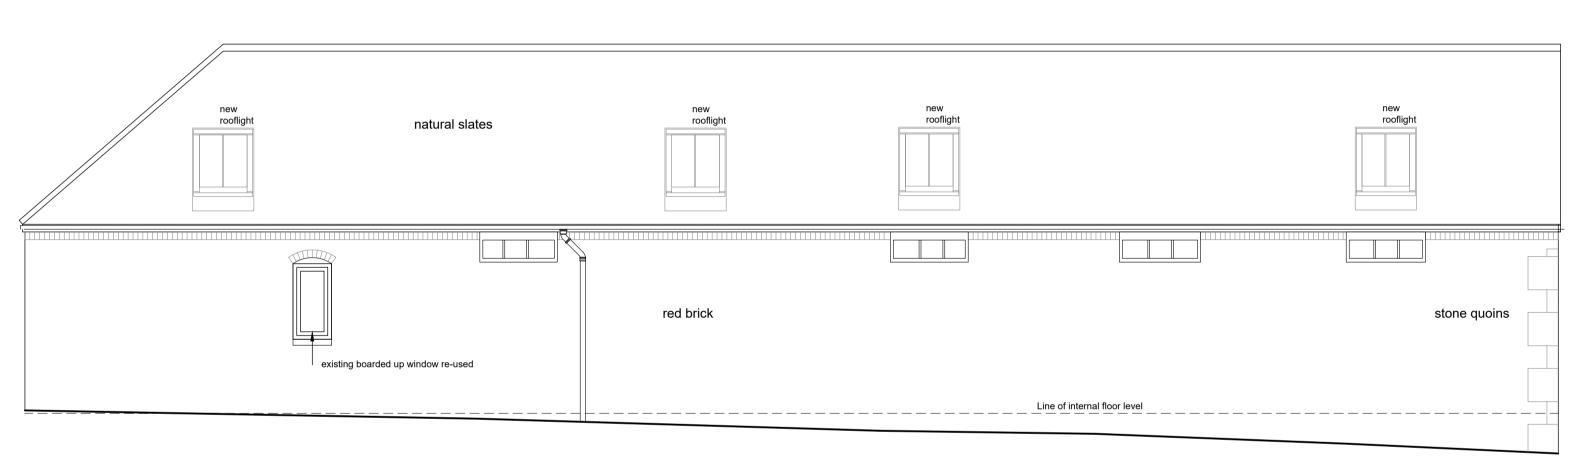

Responsibility is not accepted for errors made by others in scaling from this drawing. If this drawing is enclosed as digital data for the titled project, it should be used for reference purposes only to assist in coordination. Sutton Cox Architects take no responsibility for its accuracy. This drawing is copyright of Sutton Cox Architects and may not be copied or reproduced without permission.

| Rev | Description                         | Date     |
|-----|-------------------------------------|----------|
| P1  | Rooflight added to north elevation. | 01.06.22 |
| P2  | Trellis fencing added.              | 04.07.22 |



WEST ELEVATION





sutton cox ARCHITECTS