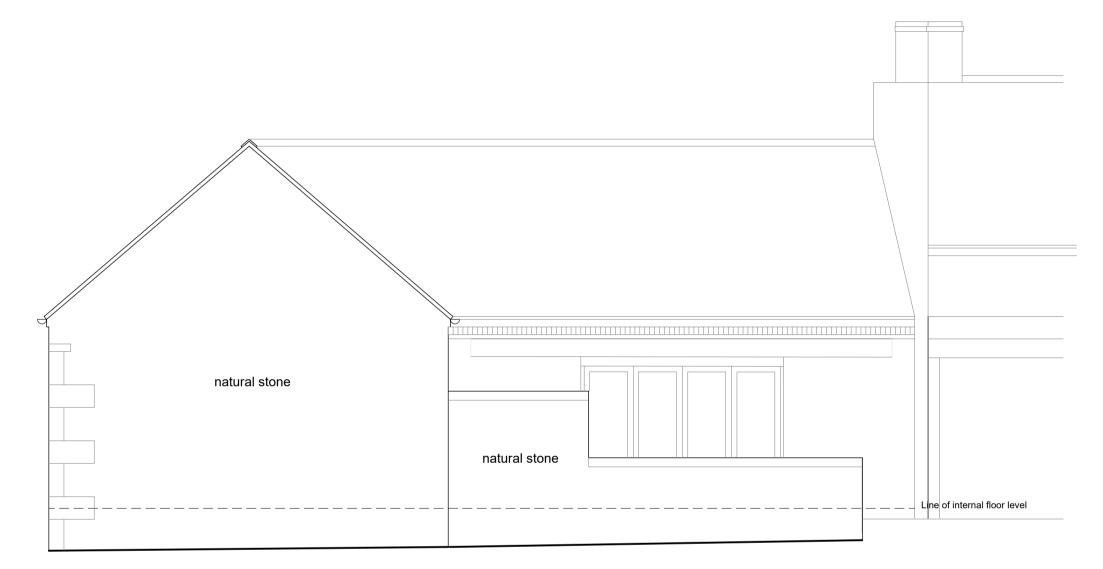

Responsibility is not accepted for errors made by others in scaling from this drawing. If this drawing is enclosed as digital data for the titled project, it should be used for reference purposes only to assist in coordination. Sutton Cox Architects take no responsibility for its accuracy. This drawing is copyright of Sutton Cox Architects and may not be copied or reproduced without permission.

| Rev | Description                         | Date     |
|-----|-------------------------------------|----------|
| P1  | Rooflight added to north elevation. | 01.06.22 |
| P2  | Trellis fencing added.              | 04.07.22 |



WEST ELEVATION





sutton cox ARCHITECTS