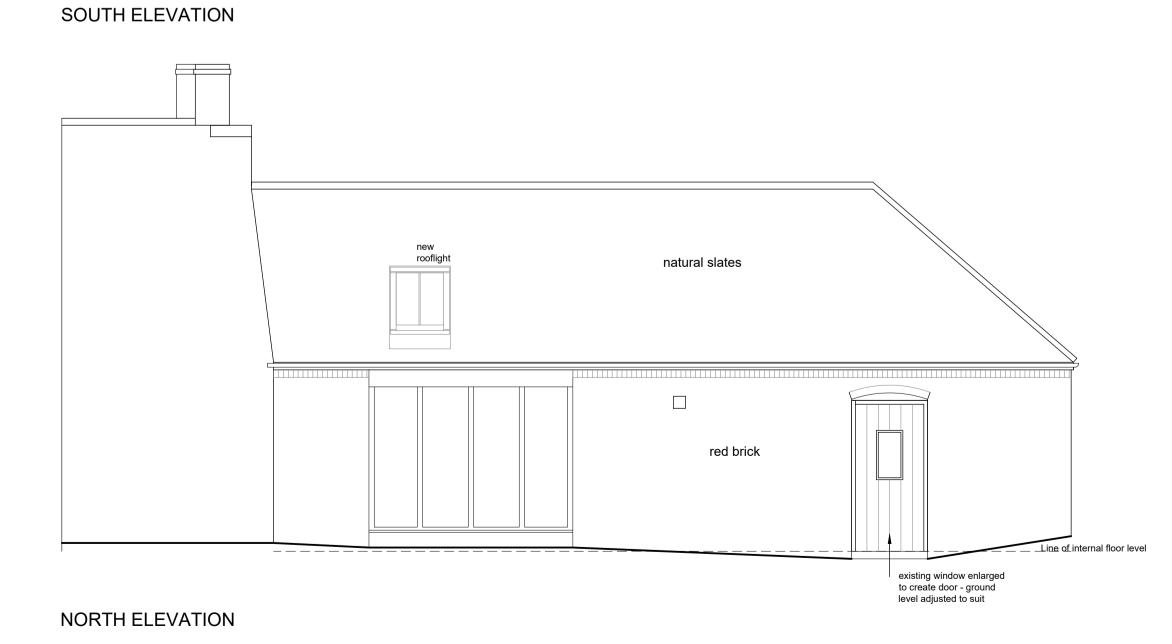

Responsibility is not accepted for errors made by others in scaling from this drawing. If this drawing is enclosed as digital data for the titled project, it should be used for reference purposes only to assist in coordination. Sutton Cox Architects take no responsibility for its accuracy. This drawing is copyright of Sutton Cox Architects and may not be copied or reproduced without permission.

| Rev | Description                         | Date     |
|-----|-------------------------------------|----------|
| P1  | Rooflight added to north elevation. | 01.06.22 |
| P2  | Trellis fencing added.              | 04.07.22 |



WEST ELEVATION





sutton cox ARCHITECTS