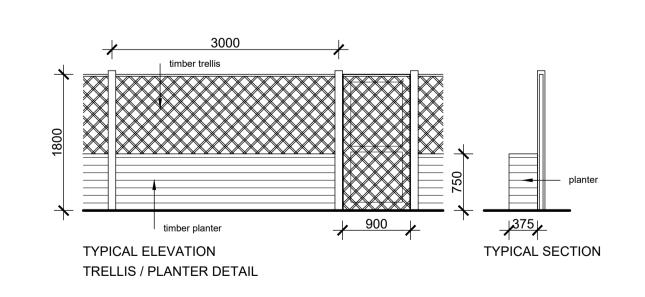

| Rev | Description                         | Date     |
|-----|-------------------------------------|----------|
| P1  | Rooflight added to north elevation. | 01.06.22 |
| P2  | Trellis fencing added.              | 04.07.22 |