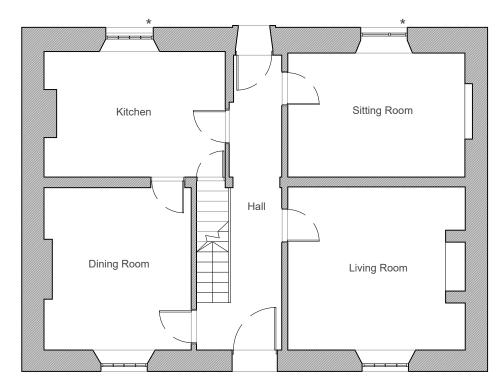

Ground Floor

First Floor

The title, copyright and confidential information in this document belongs to Orme Limited, all rights reserved. All dimensions to be checked on site before work commences and any discrepancies reported to the Architect immediately. This drawing is to be read in conjunction with other documents issued by the Architect. \* Indicates windows to be replaced

## 6 Mulberry Farm

drawn/check date title

date scale drawn/checked drg

Existing Floor Plans 25.03.22 1:100 @ A3 MB/CN 1707/010 rev \*