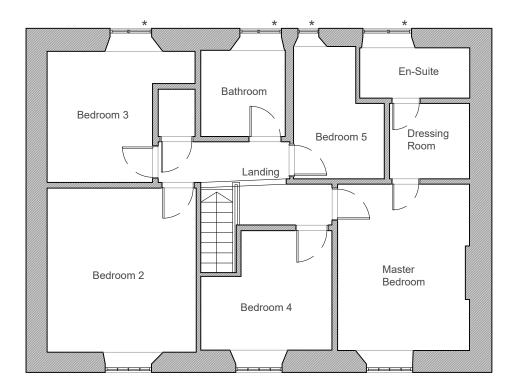

Ground Floor

First Floor

The title, copyright and confidential information in this document belongs to Orme Limited, all rights reserved. All dimensions to be checked on site before work commences and any discrepancies reported to the Architect immediately. This drawing is to be read in conjunction with other documents issued by the Architect. \* Indicates windows to be replaced

## 6 Mulberry Farm

drawn/check date title

date scale drawn/checked drg

Existing Floor Plans 25.03.22 1:100 @ A3 MB/CN 1707/010 rev \*