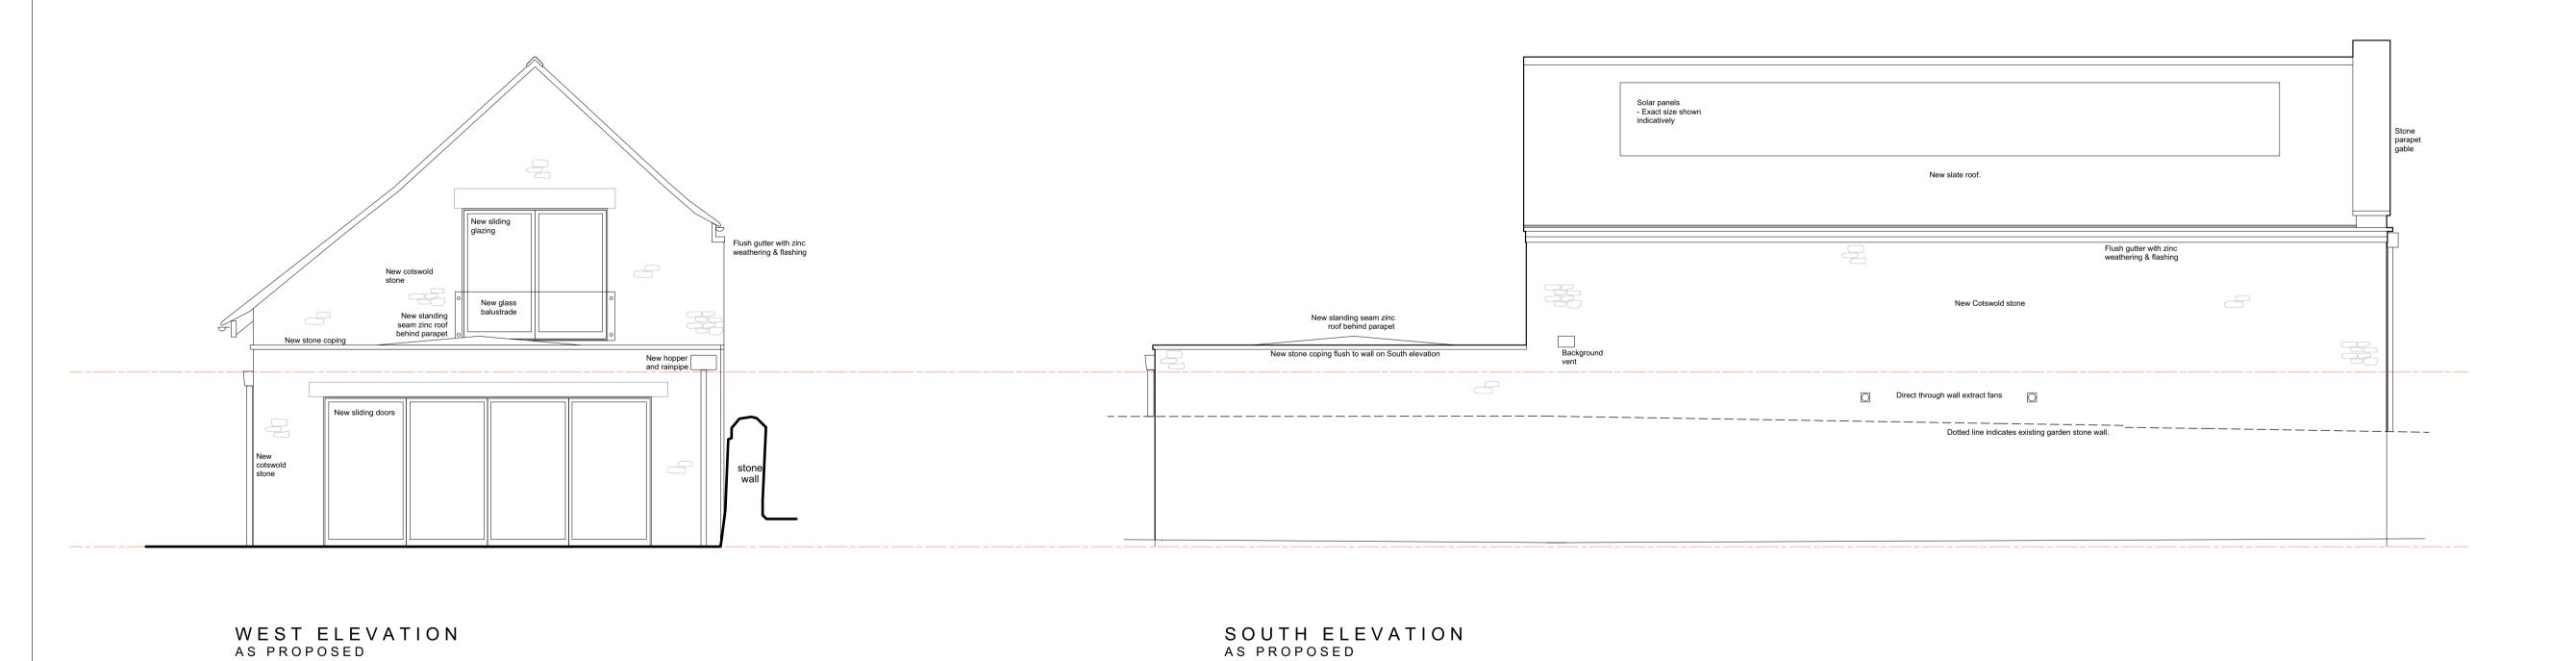

EAST ELEVATION AS PROPOSED

NORTH ELEVATION AS PROPOSED



## APPROVED UNDER APPLICATION 20/03364/FUL



A 27.11.20 Revisions due to exposed water main B 01.12.20 Entrance glazing altered C 02.12.20 Entrance door altered



The Coach House | 4 The Chipping | Tetbury | Glos. | GL8 8ET Telephone 01666 503516 | www.verity-beverley.co.uk

STONEFIELD LODGE BURFORD

**ALTERATIONS & EXTENSIONS** 

REVISED ELEVATIONS AS PROPOSED

|    | Scale: | 1:50     |    |            |    |  |  |  |  |  |  |  |
|----|--------|----------|----|------------|----|--|--|--|--|--|--|--|
|    | Date:  | 17.09.19 |    | 18.1422/21 |    |  |  |  |  |  |  |  |
|    | Drawn: | PH       | Re | visi       | on |  |  |  |  |  |  |  |
| ht | ٥.     |          |    | _          |    |  |  |  |  |  |  |  |

C Copyright Size: A1

A B C