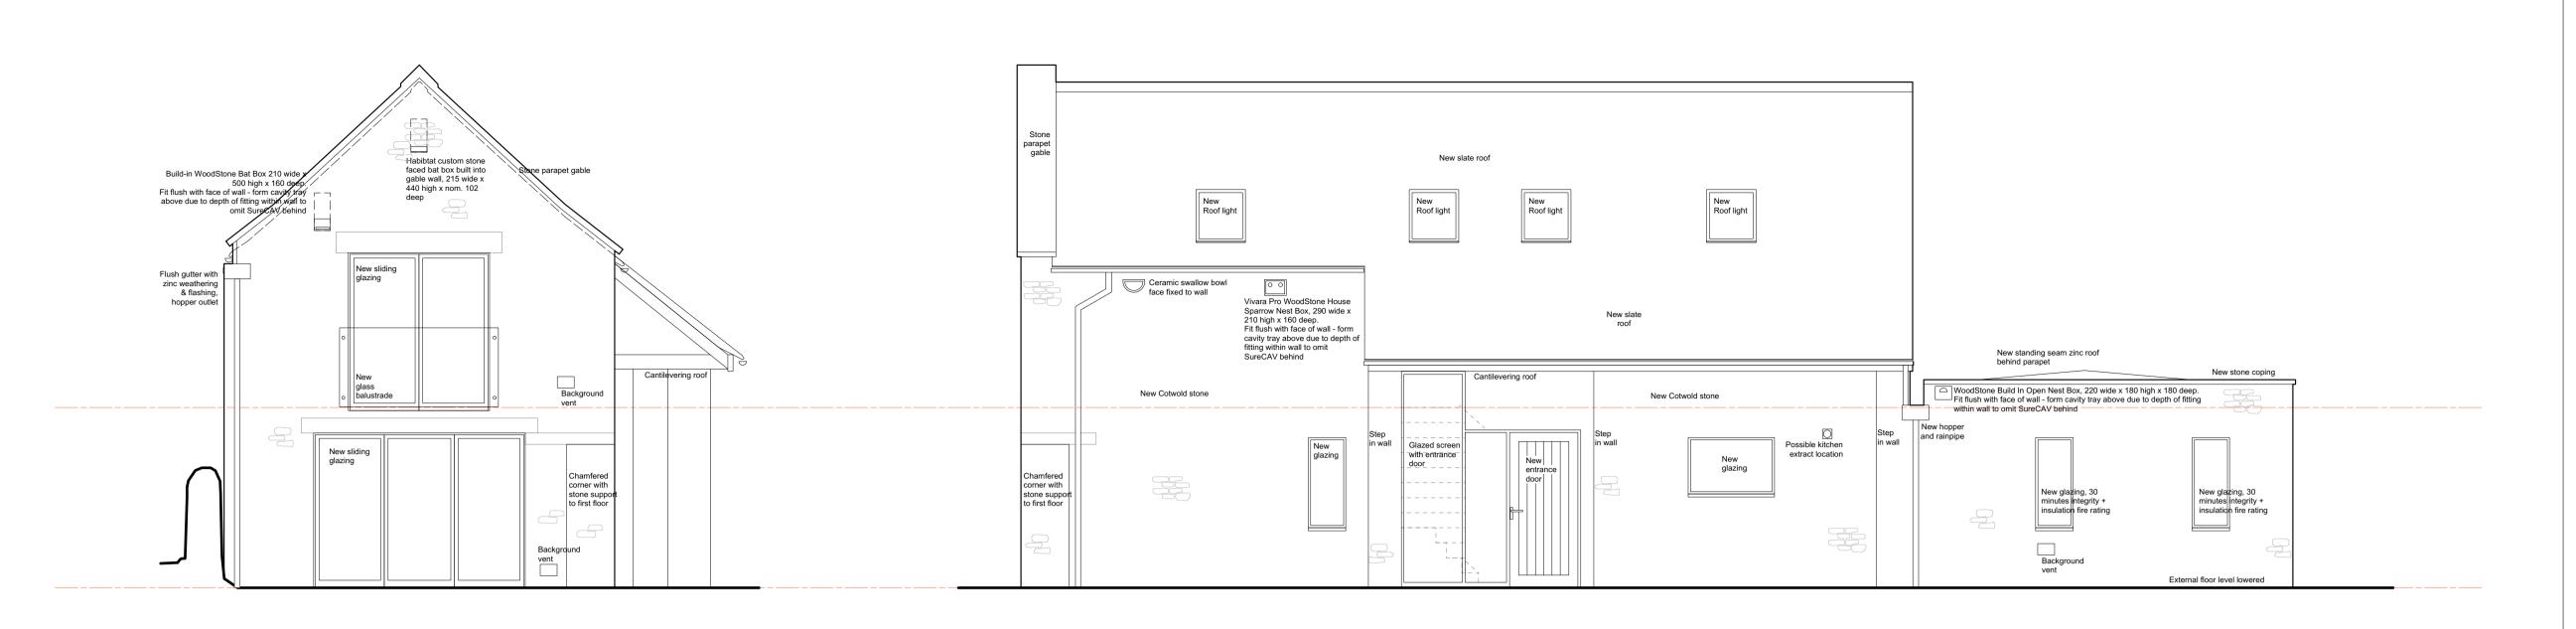

EAST ELEVATION AS PROPOSED

NORTH ELEVATION AS PROPOSED



## APPROVED UNDER APPLICATION 20/03364/FUL



A 27.11.20 Revisions due to exposed water main B 01.12.20 Entrance glazing altered C 02.12.20 Entrance door altered



The Coach House | 4 The Chipping | Tetbury | Glos. | GL8 8ET Telephone 01666 503516 | www.verity-beverley.co.uk

STONEFIELD LODGE BURFORD

**ALTERATIONS & EXTENSIONS** 

REVISED ELEVATIONS AS PROPOSED

|    | Scale: | 1:50     |    |            |    |  |  |  |  |  |  |  |
|----|--------|----------|----|------------|----|--|--|--|--|--|--|--|
|    | Date:  | 17.09.19 |    | 18.1422/21 |    |  |  |  |  |  |  |  |
|    | Drawn: | PH       | Re | visi       | on |  |  |  |  |  |  |  |
| ht | ٥.     |          |    | _          |    |  |  |  |  |  |  |  |

C Copyright Size