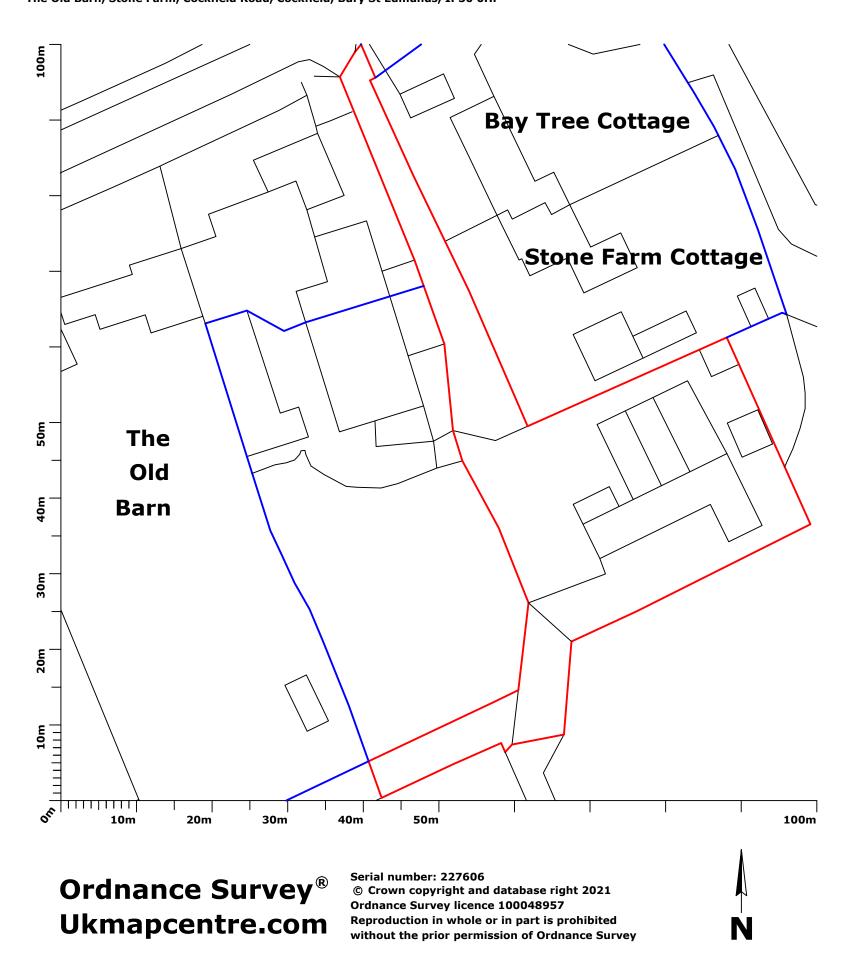

The Old Barn, Stone Farm, Cockfield Road, Cockfield, Bury St Edmunds, IP30 0HP

The Furnace The Maltings Princes Street Ipswich Suffolk IP1 1SB

## t: 01473 407911

e: enquiries@planningdirect.co.uk w: planningdirect.co.uk

| TITLE: Exist       | ing: Site Pl | an     |                |
|--------------------|--------------|--------|----------------|
| <b>DATE:</b> 15/09 |              |        |                |
| <b>REF:</b> 0840B  | DRAWING      | : 02   | REVISION: 3    |
| SCALE: 1:50        | 00           | SHE    | ET SIZE: A3    |
| DRAWN BY:          | : SH         | CHE    | CKED BY: JC    |
| CONTACT: t         | echnical@p   | lannir | ngdirect.co.uk |

| CLIENT: PARKINSON                                                                  |
|------------------------------------------------------------------------------------|
| APPLICATION SUMMARY:                                                               |
| Installation of sewage treatment plant to service dwelling approved in application |
| service dwelling approved in application                                           |
| DC/22/01043                                                                        |
|                                                                                    |

| KEY: |                             |
|------|-----------------------------|
|      | Site boundary               |
|      | Curtilage of owned property |
|      |                             |
|      |                             |
|      |                             |
|      |                             |
|      |                             |
| 1    |                             |