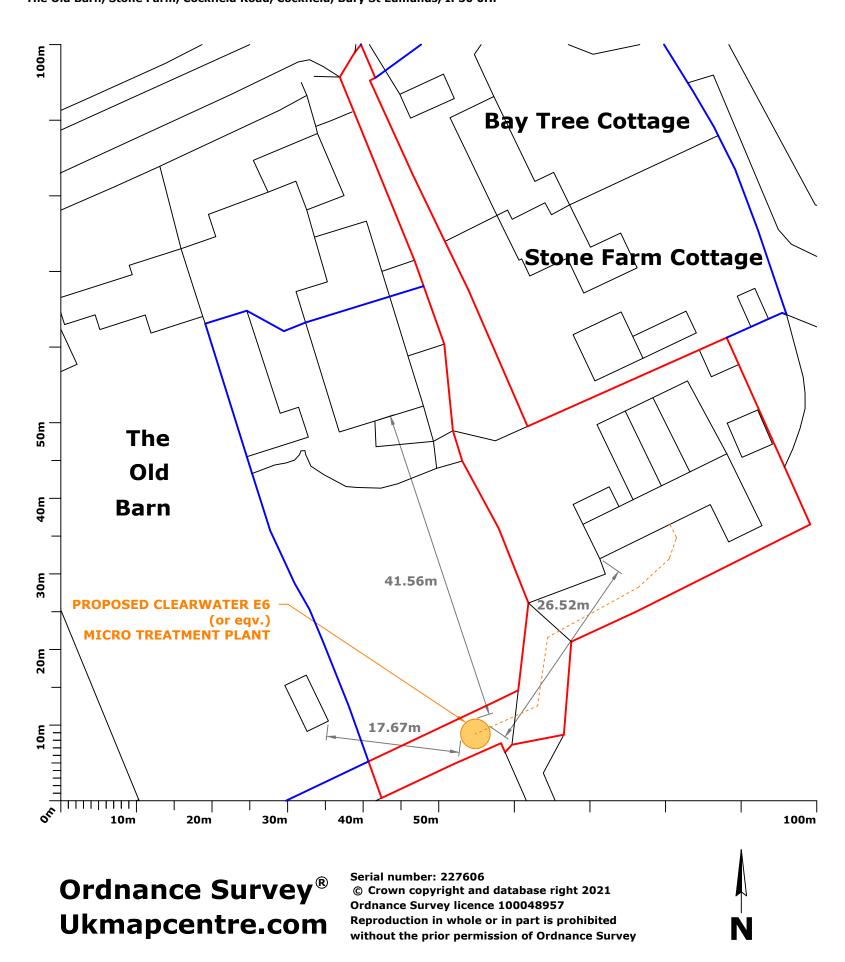

The Old Barn, Stone Farm, Cockfield Road, Cockfield, Bury St Edmunds, IP30 0HP

The Furnace The Maltings Princes Street Ipswich Suffolk IP1 1SB

## t: 01473 407911

e: enquiries@planningdirect.co.uk w: planningdirect.co.uk

|  | TITLE: Prop                  | osed: Site F | Plan           |               |  |
|--|------------------------------|--------------|----------------|---------------|--|
|  | <b>DATE:</b> 15/09           | 9/22         |                |               |  |
|  | <b>REF:</b> 0840B            | DRAWING      | : 03           | REVISION: 3   |  |
|  | SCALE: 1:500<br>DRAWN BY: SH |              | SHEET SIZE: A3 |               |  |
|  |                              |              | CHECKED BY: JC |               |  |
|  | CONTACT: +                   | echnical@n   | lannir         | adirect coluk |  |

| L | Œ  | NT | : P | AR | ΚII | NS | ΟN | l |    |  |
|---|----|----|-----|----|-----|----|----|---|----|--|
| Б | DI | TC | ΛТ  | TΩ | N   | CI | ΙМ | м | ΛD |  |

APPLICATION SUMMARY: Installation of sewage treatment plant to service dwelling approved in application DC/22/01043

| KEY: |                             |
|------|-----------------------------|
|      | Site boundary               |
|      | Curtilage of owned property |
|      |                             |
|      |                             |
|      |                             |
|      |                             |
|      |                             |
|      |                             |