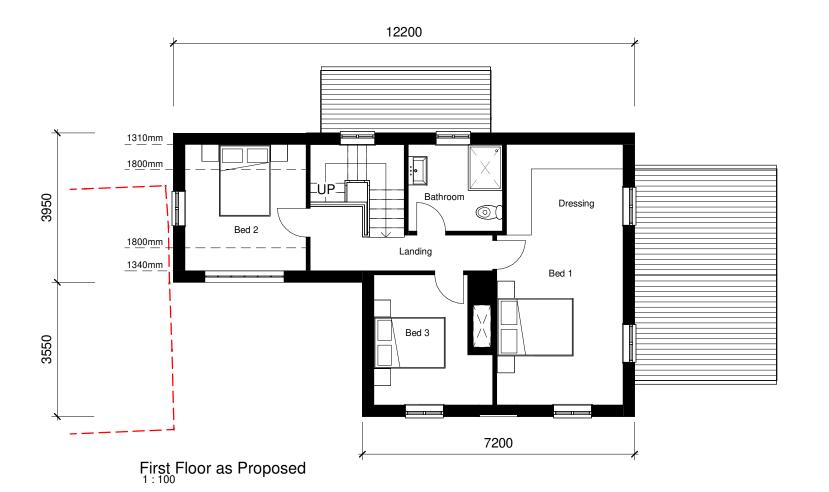

First Floor GIA: 62.3 m<sup>2</sup>

Ground Floor as Proposed

10 m

NO DIMENSIONS TO BE SCALED FROM THIS DRAWING

This document references the following file:

Reference Name Revision

P01.1

PC-XX-XX-M3-Designer-0001\_5746