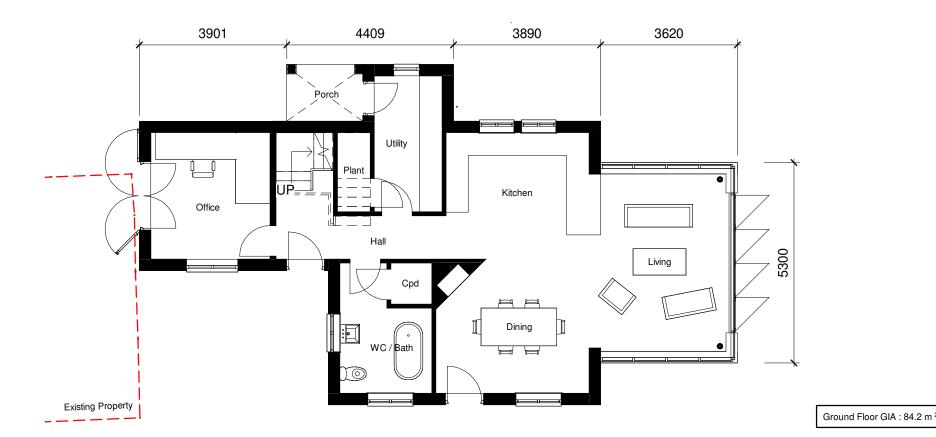

First Floor GIA: 62.3 m<sup>2</sup>

Ground Floor as Proposed

10 m

NO DIMENSIONS TO BE SCALED FROM THIS DRAWING

This document references the following file:

Reference Name Revision

P01.1

PC-XX-XX-M3-Designer-0001\_5746