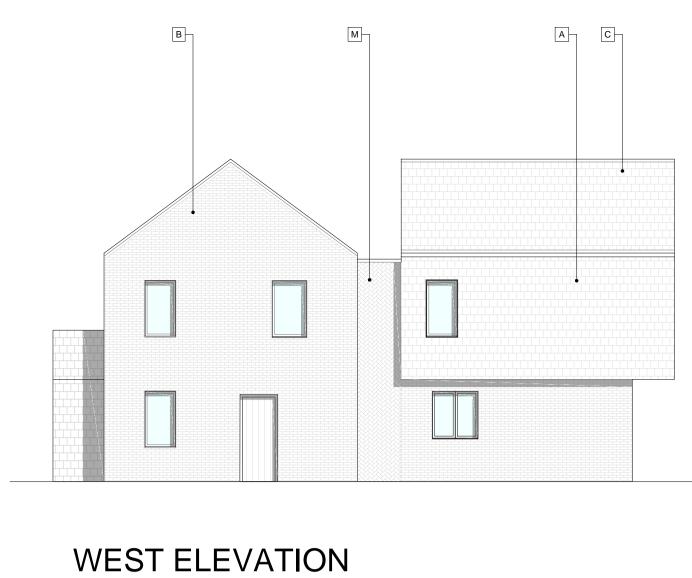

#### TYPICAL SECTION

| MA | ΓERIALS                                                                                                                    |
|----|----------------------------------------------------------------------------------------------------------------------------|
| Α  | CLAY TILE HUNG FACADE                                                                                                      |
| В  | FAIRFACE BRICK - TYPE TBC                                                                                                  |
| С  | CLAY PLAIN TILE PITCHED ROOF                                                                                               |
| D  | INSULATED TIMBER SWING DOOR                                                                                                |
| E  | POWDER COATED METAL RAINWATER GOODS                                                                                        |
| F  | DOUBLE GLAZED CASEMENT WINDOWS, FIXED WINDOWS & SWING DOORS IN PPC THERMALLY BROKEN ALUMINIUM / TIMBER FRAMES - COLOUR TBC |
| G  | DOUBLE GLAZED WINDOWS AS ABOVE, SET IN PPC METAL WINDOW REVEALS WITHIN CLAY HUNG FACADE                                    |
| Н  | DOUBLE GLAZED SLIDING DOORS IN PPC THERMALLY<br>BROKEN ALUMINIUM / TIMBER FRAMES - COLOUR TBC                              |
| J  | LOW PROFILE ROOFLIGHT                                                                                                      |
| K  | FIXED FRAMELESS GLAZING                                                                                                    |
| L  | SHADOW GAP BETWEEN GABLE END AND TILED FINISHES                                                                            |
| M  | HERRINGBONE BRICKWORK                                                                                                      |
| N  | BALCONY WITH BALUSTRADE MIN. 1100mm FROM FFL                                                                               |
| Р  | TIMBER BOARDED BIN STORE WITH LIVING GREEN ROOF                                                                            |

### TYPICAL SECTION

| А | CLAY TILE HUNG FACADE                                                                                                      |
|---|----------------------------------------------------------------------------------------------------------------------------|
|   | CLAT TILL HONG FACADE                                                                                                      |
| В | FAIRFACE BRICK - TYPE TBC                                                                                                  |
| С | CLAY PLAIN TILE PITCHED ROOF                                                                                               |
| D | INSULATED TIMBER SWING DOOR                                                                                                |
| E | POWDER COATED METAL RAINWATER GOODS                                                                                        |
| F | DOUBLE GLAZED CASEMENT WINDOWS, FIXED WINDOWS & SWING DOORS IN PPC THERMALLY BROKEN ALUMINIUM / TIMBER FRAMES - COLOUR TBC |
| G | DOUBLE GLAZED WINDOWS AS ABOVE, SET IN PPC METAL WINDOW REVEALS WITHIN CLAY HUNG FACADE                                    |
| Н | DOUBLE GLAZED SLIDING DOORS IN PPC THERMALLY<br>BROKEN ALUMINIUM / TIMBER FRAMES - COLOUR TBC                              |
| J | LOW PROFILE ROOFLIGHT                                                                                                      |
| K | FIXED FRAMELESS GLAZING                                                                                                    |
| L | SHADOW GAP BETWEEN GABLE END AND TILED FINISHES                                                                            |
| М | HERRINGBONE BRICKWORK                                                                                                      |
| N | BALCONY WITH BALUSTRADE MIN. 1100mm FROM FFL                                                                               |
| Р | TIMBER BOARDED BIN STORE WITH LIVING GREEN ROOF                                                                            |