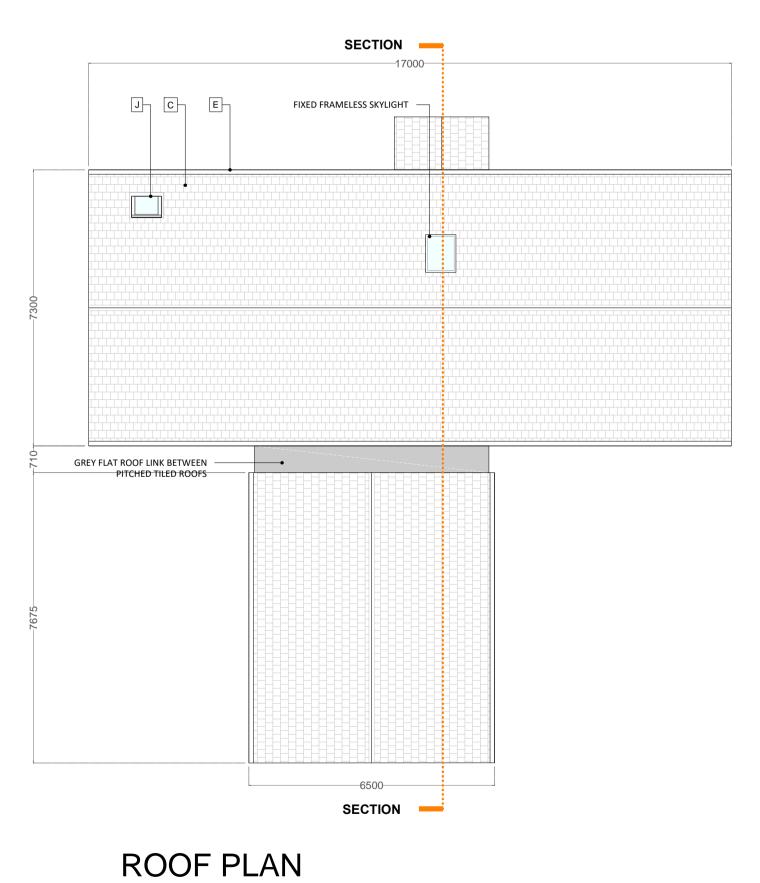

**ROOF PLAN** 

| HOUSE TYPE C (5 BED) - PLOT 3 |
|-------------------------------|
|                               |

DRAWING IS FOR NING PURPOSES ONLY

- FLAT ROOF LINK BETWEEN