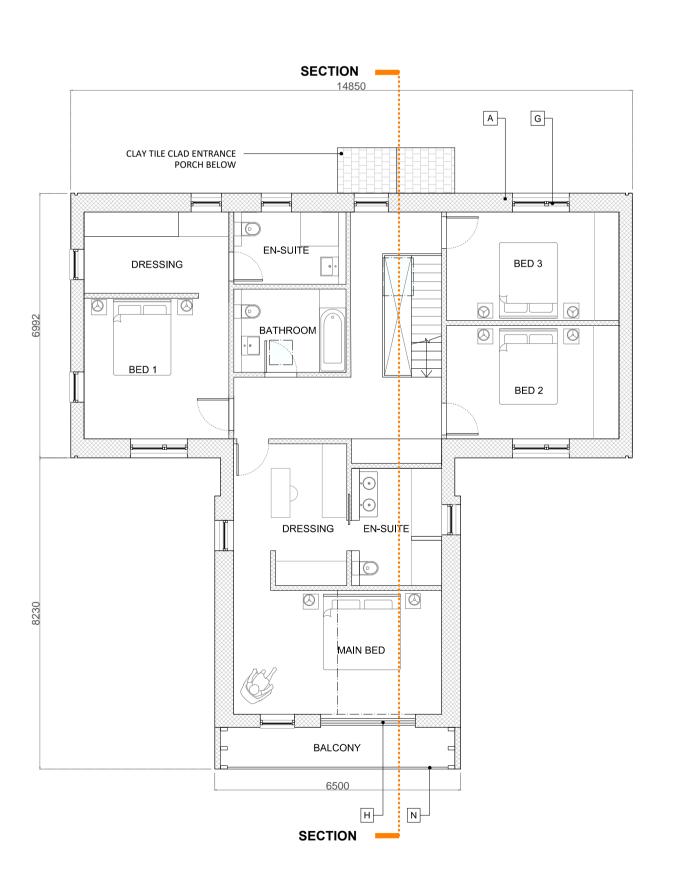

HOUSE TYPE A (4 BED) - PLOT 1

ISSUE REGISTER
DATE ISSUE

LONDON: 82 South SUFFOLK: The I T: +44 (0)207 043

|                                                                                | PROJECT ADDRESS:              | RESS: LAND TO THE REAR OF WILLOWMERE, RICKINGHALL |  |  |  |  |
|--------------------------------------------------------------------------------|-------------------------------|---------------------------------------------------|--|--|--|--|
|                                                                                | CLIENT: NAP ANGLIA LTD        |                                                   |  |  |  |  |
|                                                                                | DRAWING TITLE:                | PROPOSED HOUSE TYPE A - PLOT 1                    |  |  |  |  |
| CHITECTS                                                                       | PURPOSE:                      | PLANNING                                          |  |  |  |  |
| Southwark Bridge Road, London, SE1 0AS<br>The Forge, Ipswich, Suffolk, IP9 1AX | Suffolk, IP9 1AX P303 GA 0.01 |                                                   |  |  |  |  |
| 043 0727 W:info@thomasandspiers.com                                            |                               |                                                   |  |  |  |  |
|                                                                                | SCALE:                        | 1:100 @ A1                                        |  |  |  |  |