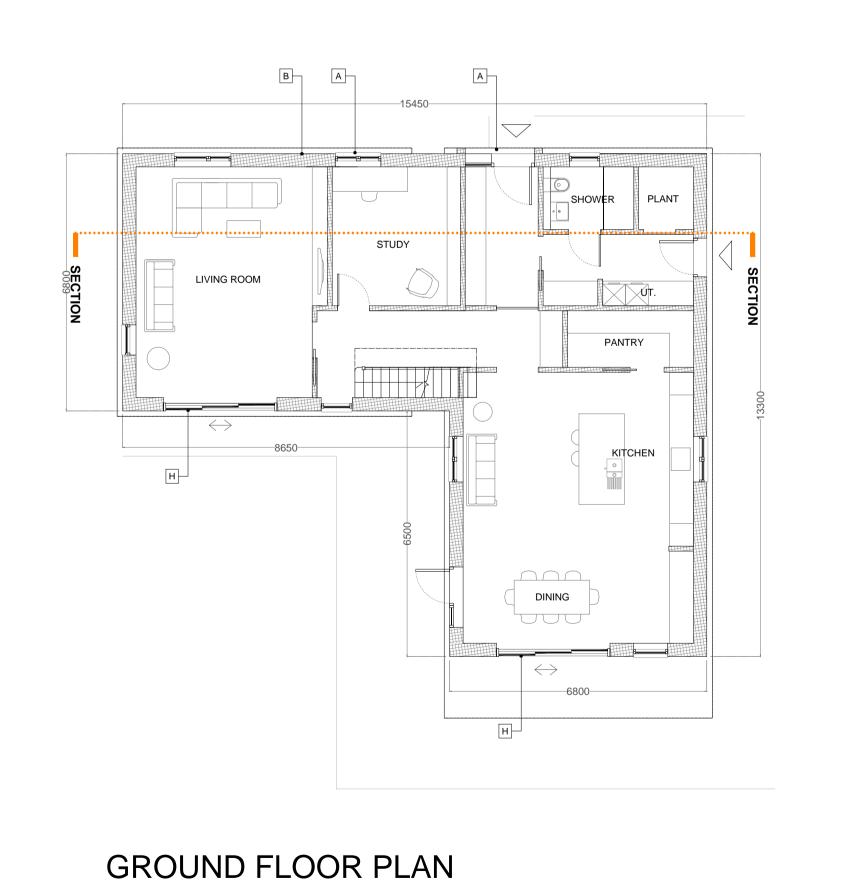

HOUSE TYPE A (4 BED) - PLOT 1

ISSUE REGISTER
DATE ISSUE

LONDON: 82 South SUFFOLK: The I T: +44 (0)207 043

|                                                                                | PROJECT ADDRESS:              | RESS: LAND TO THE REAR OF WILLOWMERE, RICKINGHALL |  |  |  |  |
|--------------------------------------------------------------------------------|-------------------------------|---------------------------------------------------|--|--|--|--|
|                                                                                | CLIENT: NAP ANGLIA LTD        |                                                   |  |  |  |  |
|                                                                                | DRAWING TITLE:                | PROPOSED HOUSE TYPE A - PLOT 1                    |  |  |  |  |
| CHITECTS                                                                       | PURPOSE:                      | PLANNING                                          |  |  |  |  |
| Southwark Bridge Road, London, SE1 0AS<br>The Forge, Ipswich, Suffolk, IP9 1AX | Suffolk, IP9 1AX P303 GA 0.01 |                                                   |  |  |  |  |
| 043 0727 W:info@thomasandspiers.com                                            |                               |                                                   |  |  |  |  |
|                                                                                | SCALE:                        | 1:100 @ A1                                        |  |  |  |  |