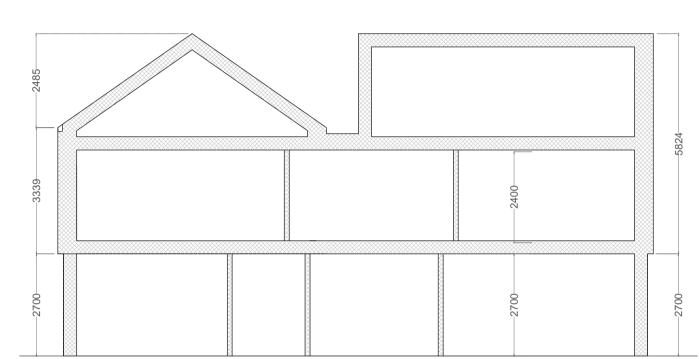

#### TYPICAL SECTION

| MA | ΓERIALS                                                                                                                    |
|----|----------------------------------------------------------------------------------------------------------------------------|
| Α  | CLAY TILE HUNG FACADE                                                                                                      |
| В  | FAIRFACE BRICK - TYPE TBC                                                                                                  |
| С  | CLAY PLAIN TILE PITCHED ROOF                                                                                               |
| D  | INSULATED TIMBER SWING DOOR                                                                                                |
| E  | POWDER COATED METAL RAINWATER GOODS                                                                                        |
| F  | DOUBLE GLAZED CASEMENT WINDOWS, FIXED WINDOWS & SWING DOORS IN PPC THERMALLY BROKEN ALUMINIUM / TIMBER FRAMES - COLOUR TBC |
| G  | DOUBLE GLAZED WINDOWS AS ABOVE, SET IN PPC METAL WINDOW REVEALS WITHIN CLAY HUNG FACADE                                    |
| Н  | DOUBLE GLAZED SLIDING DOORS IN PPC THERMALLY<br>BROKEN ALUMINIUM / TIMBER FRAMES - COLOUR TBC                              |
| J  | LOW PROFILE ROOFLIGHT                                                                                                      |
| K  | FIXED FRAMELESS GLAZING                                                                                                    |
| L  | SHADOW GAP BETWEEN GABLE END AND TILED FINISHES                                                                            |
| M  | HERRINGBONE BRICKWORK                                                                                                      |
| N  | BALCONY WITH BALUSTRADE MIN. 1100mm FROM FFL                                                                               |
| Р  | TIMBER BOARDED BIN STORE WITH LIVING GREEN ROOF                                                                            |

### TYPICAL SECTION

| А | CLAY TILE HUNG FACADE                                                                                                      |
|---|----------------------------------------------------------------------------------------------------------------------------|
|   | CLAT TILL HONG FACADE                                                                                                      |
| В | FAIRFACE BRICK - TYPE TBC                                                                                                  |
| С | CLAY PLAIN TILE PITCHED ROOF                                                                                               |
| D | INSULATED TIMBER SWING DOOR                                                                                                |
| E | POWDER COATED METAL RAINWATER GOODS                                                                                        |
| F | DOUBLE GLAZED CASEMENT WINDOWS, FIXED WINDOWS & SWING DOORS IN PPC THERMALLY BROKEN ALUMINIUM / TIMBER FRAMES - COLOUR TBC |
| G | DOUBLE GLAZED WINDOWS AS ABOVE, SET IN PPC METAL WINDOW REVEALS WITHIN CLAY HUNG FACADE                                    |
| Н | DOUBLE GLAZED SLIDING DOORS IN PPC THERMALLY<br>BROKEN ALUMINIUM / TIMBER FRAMES - COLOUR TBC                              |
| J | LOW PROFILE ROOFLIGHT                                                                                                      |
| K | FIXED FRAMELESS GLAZING                                                                                                    |
| L | SHADOW GAP BETWEEN GABLE END AND TILED FINISHES                                                                            |
| М | HERRINGBONE BRICKWORK                                                                                                      |
| N | BALCONY WITH BALUSTRADE MIN. 1100mm FROM FFL                                                                               |
| Р | TIMBER BOARDED BIN STORE WITH LIVING GREEN ROOF                                                                            |

### TYPICAL SECTION

| A | CLAY TILE HUNG FACADE                                                                                                      |
|---|----------------------------------------------------------------------------------------------------------------------------|
| В | FAIRFACE BRICK - TYPE TBC                                                                                                  |
| С | CLAY PLAIN TILE PITCHED ROOF                                                                                               |
| D | INSULATED TIMBER SWING DOOR                                                                                                |
| E | POWDER COATED METAL RAINWATER GOODS                                                                                        |
| F | DOUBLE GLAZED CASEMENT WINDOWS, FIXED WINDOWS & SWING DOORS IN PPC THERMALLY BROKEN ALUMINIUM / TIMBER FRAMES - COLOUR TBC |
| G | DOUBLE GLAZED WINDOWS AS ABOVE, SET IN PPC METAL WINDOW REVEALS WITHIN CLAY HUNG FACADE                                    |
| Н | DOUBLE GLAZED SLIDING DOORS IN PPC THERMALLY<br>BROKEN ALUMINIUM / TIMBER FRAMES - COLOUR TBC                              |
| J | LOW PROFILE ROOFLIGHT                                                                                                      |
| K | FIXED FRAMELESS GLAZING                                                                                                    |
| L | SHADOW GAP BETWEEN GABLE END AND TILED FINISHES                                                                            |
| M | HERRINGBONE BRICKWORK                                                                                                      |
| N | BALCONY WITH BALUSTRADE MIN. 1100mm FROM FFL                                                                               |
| Р | TIMBER BOARDED BIN STORE WITH LIVING GREEN ROOF                                                                            |