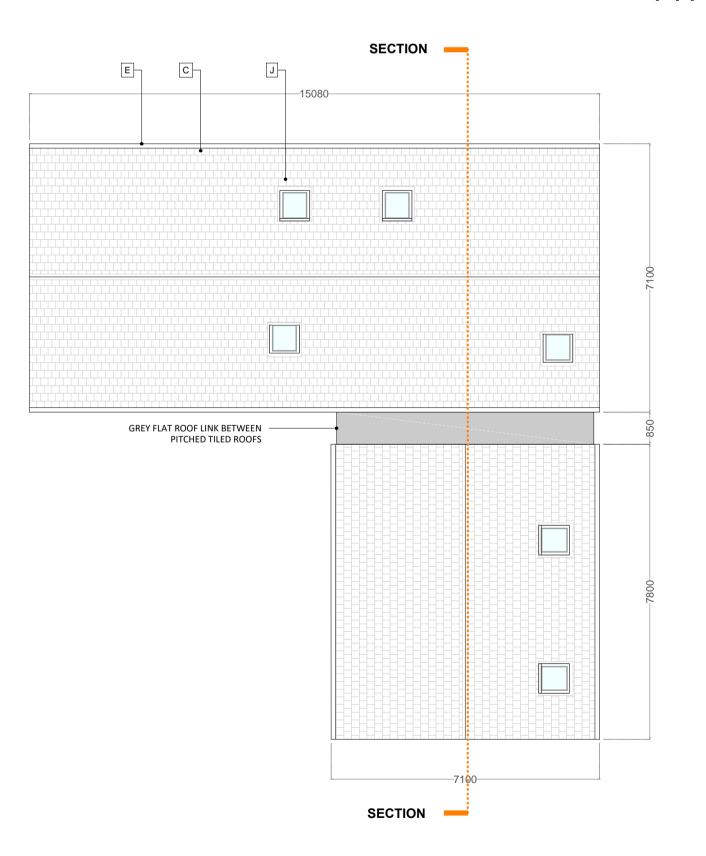

# **ROOF PLAN**

ISSUE REGISTER
DATE ISSUE

THIS DRAWING IS FOR PLANNING PURPOSES ONLY

|                                                                               | PROJECT ADDRESS: | LAND TO THE REAR OF WILLOWM RICKINGHALL | ERE, |  |
|-------------------------------------------------------------------------------|------------------|-----------------------------------------|------|--|
|                                                                               | CLIENT:          | NAP ANGLIA LTD                          |      |  |
|                                                                               | DRAWING TITLE:   | PROPOSED HOUSE TYPE B - PLOT 6, PLOT    |      |  |
| CHITECTS                                                                      | PURPOSE:         | PLANNING                                | NING |  |
| Southwark Bridge Road, London, SE1 0AS<br>he Forge, Ipswich, Suffolk, IP9 1AX | DRAWING NO:      | P303_GA_0.06                            | _    |  |
| 043 0727 W:info@thomasandspiers.com                                           | ISSUE NO:        | F303_GA_0.00                            | _    |  |
|                                                                               | SCALE:           | 1:100 @ A1                              |      |  |