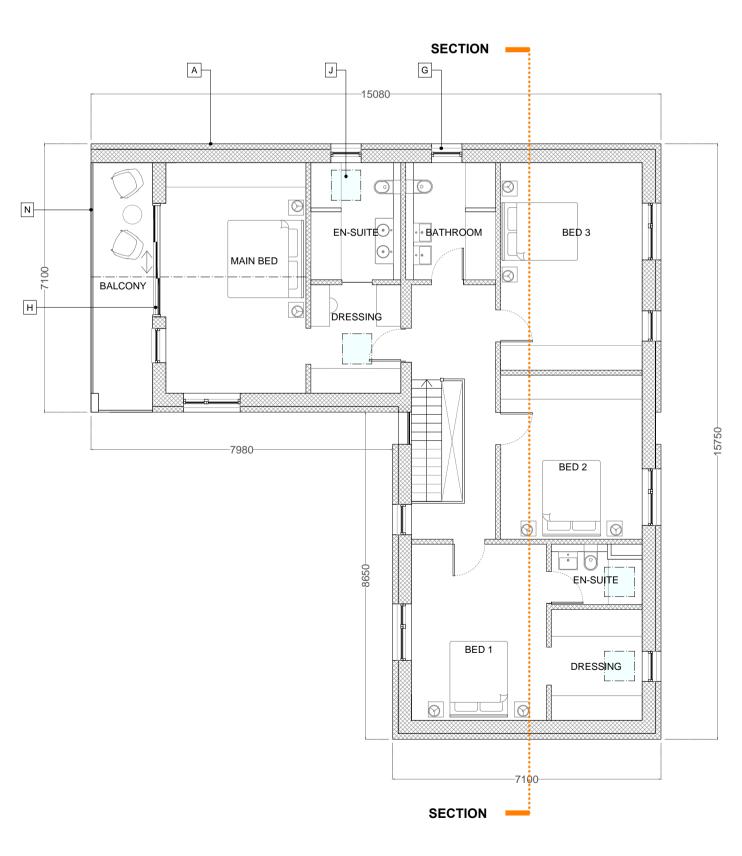

HOUSE TYPE A - PLOT 1                    |  |  |  |  |
| CHITECTS                                                                       | PURPOSE:                      | PLANNING                                          |  |  |  |  |
| Southwark Bridge Road, London, SE1 0AS<br>The Forge, Ipswich, Suffolk, IP9 1AX | Suffolk, IP9 1AX P303 GA 0.01 |                                                   |  |  |  |  |
| 043 0727 W:info@thomasandspiers.com                                            |                               |                                                   |  |  |  |  |
|                                                                                | SCALE:                        | 1:100 @ A1                                        |  |  |  |  |





### TYPICAL SECTION







| А | CLAY TILE HUNG FACADE                                                                                                      |
|---|----------------------------------------------------------------------------------------------------------------------------|
|   | CLAT TILL HONG FACADE                                                                                                      |
| В | FAIRFACE BRICK - TYPE TBC                                                                                                  |
| С | CLAY PLAIN TILE PITCHED ROOF                                                                                               |
| D | INSULATED TIMBER SWING DOOR                                                                                                |
| E | POWD