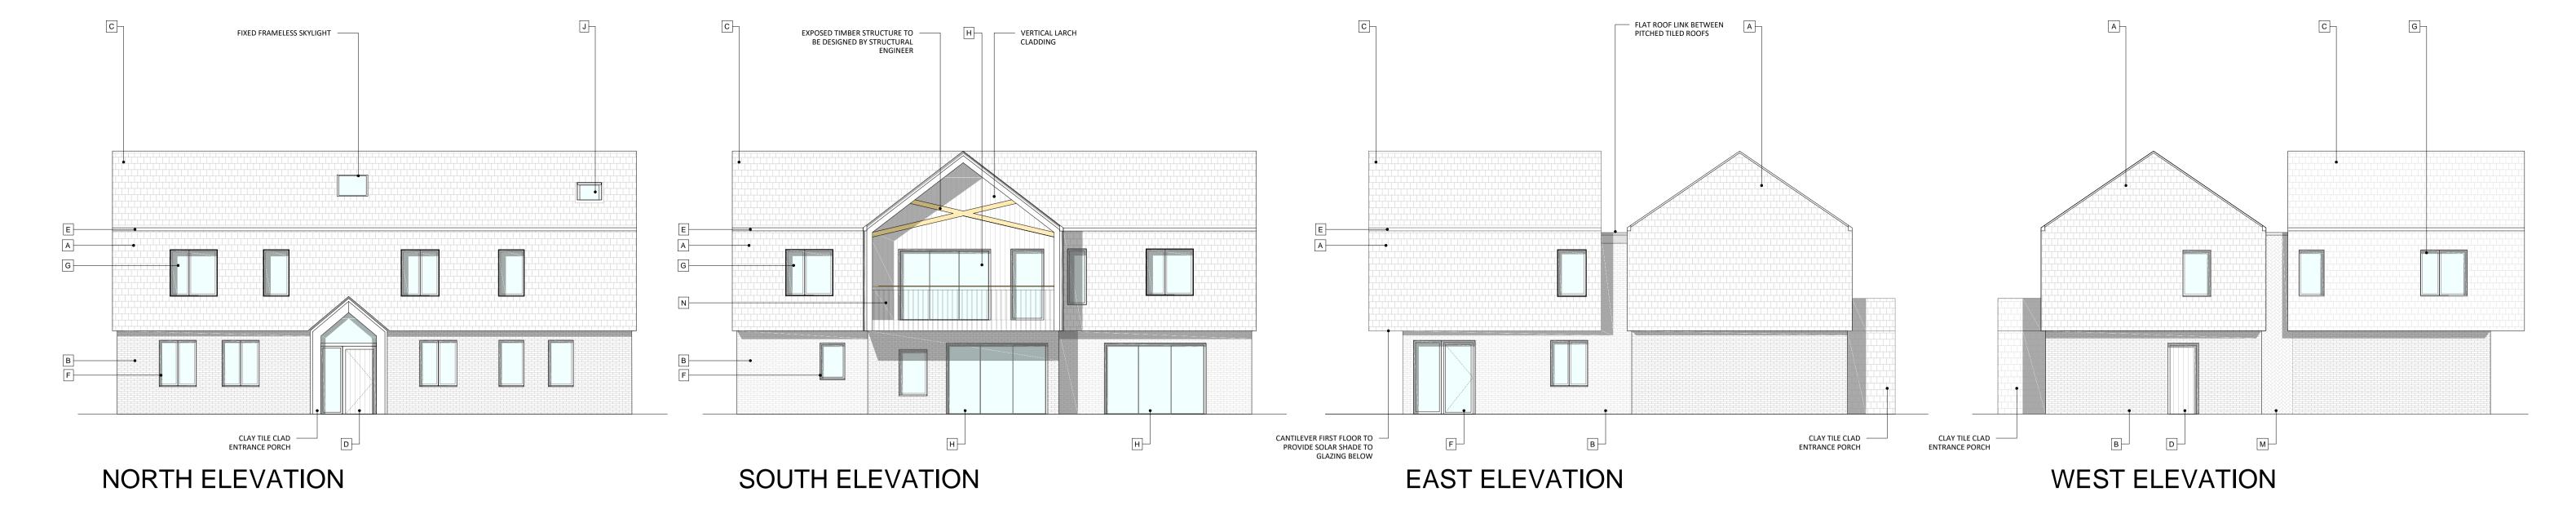

#### TYPICAL SECTION

| MA | ΓERIALS                                                                                                                    |
|----|----------------------------------------------------------------------------------------------------------------------------|
| Α  | CLAY TILE HUNG FACADE                                                                                                      |
| В  | FAIRFACE BRICK - TYPE TBC                                                                                                  |
| С  | CLAY PLAIN TILE PITCHED ROOF                                                                                               |
| D  | INSULATED TIMBER SWING DOOR                                                                                                |
| E  | POWDER COATED METAL RAINWATER GOODS                                                                                        |
| F  | DOUBLE GLAZED CASEMENT WINDOWS, FIXED WINDOWS & SWING DOORS IN PPC THERMALLY BROKEN ALUMINIUM / TIMBER FRAMES - COLOUR TBC |
| G  | DOUBLE GLAZED WINDOWS AS ABOVE, SET IN PPC METAL WINDOW REVEALS WITHIN CLAY HUNG FACADE                                    |
| Н  | DOUBLE GLAZED SLIDING DOORS IN PPC THERMALLY<br>BROKEN ALUMINIUM / TIMBER FRAMES - COLOUR TBC                              |
| J  | LOW PROFILE ROOFLIGHT                                                                                                      |
| K  | FIXED FRAMELESS GLAZING                                                                                                    |
| L  | SHADOW GAP BETWEEN GABLE END AND TILED FINISHES                                                                            |
| M  | HERRINGBONE BRICKWORK                                                                                                      |
| N  | BALCONY WITH BALUSTRADE MIN. 1100mm FROM FFL                                                                               |
| Р  | TIMBER BOARDED BIN STORE WITH LIVING GREEN ROOF                                                                            |

HOUSE TYPE A (4 BED) - PLOT 1

ISSUE REGISTER
DATE ISSUE

LONDON: 82 South SUFFOLK: The I T: +44 (0)207 043

|                                                                                | PROJECT ADDRESS:              | RESS: LAND TO THE REAR OF WILLOWMERE, RICKINGHALL |  |  |  |  |
|--------------------------------------------------------------------------------|-------------------------------|---------------------------------------------------|--|--|--|--|
|                                                                                | CLIENT: NAP ANGLIA LTD        |                                                   |  |  |  |  |
|                                                                                | DRAWING TITLE:                | PROPOSED HOUSE TYPE A - PLOT 1                    |  |  |  |  |
| CHITECTS                                                                       | PURPOSE:                      | PLANNING                                          |  |  |  |  |
| Southwark Bridge Road, London, SE1 0AS<br>The Forge, Ipswich, Suffolk, IP9 1AX | Suffolk, IP9 1AX P303 GA 0.01 |                                                   |  |  |  |  |
| 043 0727 W:info@thomasandspiers.com                                            |                               |                                                   |  |  |  |  |
|                                                                                | SCALE:                        | 1:100 @ A1                                        |  |  |  |  |