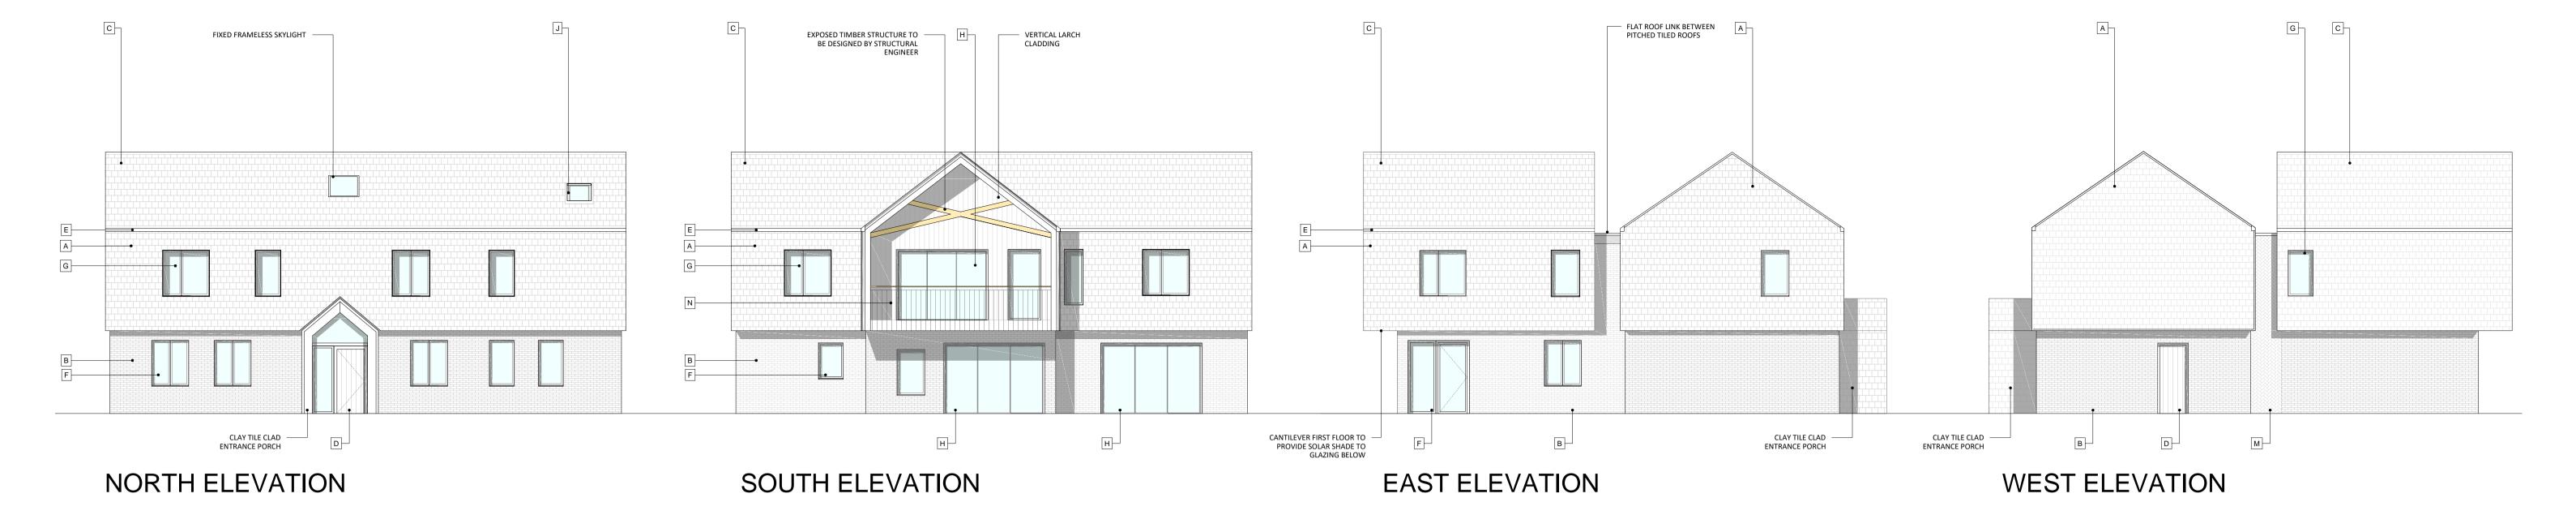

#### TYPICAL SECTION

| MA | ΓERIALS                                                                                                                    |
|----|----------------------------------------------------------------------------------------------------------------------------|
| Α  | CLAY TILE HUNG FACADE                                                                                                      |
| В  | FAIRFACE BRICK - TYPE TBC                                                                                                  |
| С  | CLAY PLAIN TILE PITCHED ROOF                                                                                               |
| D  | INSULATED TIMBER SWING DOOR                                                                                                |
| E  | POWDER COATED METAL RAINWATER GOODS                                                                                        |
| F  | DOUBLE GLAZED CASEMENT WINDOWS, FIXED WINDOWS & SWING DOORS IN PPC THERMALLY BROKEN ALUMINIUM / TIMBER FRAMES - COLOUR TBC |
| G  | DOUBLE GLAZED WINDOWS AS ABOVE, SET IN PPC METAL WINDOW REVEALS WITHIN CLAY HUNG FACADE                                    |
| Н  | DOUBLE GLAZED SLIDING DOORS IN PPC THERMALLY<br>BROKEN ALUMINIUM / TIMBER FRAMES - COLOUR TBC                              |
| J  | LOW PROFILE ROOFLIGHT                                                                                                      |
| K  | FIXED FRAMELESS GLAZING                                                                                                    |
| L  | SHADOW GAP BETWEEN GABLE END AND TILED FINISHES                                                                            |
| M  | HERRINGBONE BRICKWORK                                                                                                      |
| N  | BALCONY WITH BALUSTRADE MIN. 1100mm FROM FFL                                                                               |
| Р  | TIMBER BOARDED BIN STORE WITH LIVING GREEN ROOF                                                                            |

### TYPICAL SECTION

| А | CLAY TILE HUNG FACADE                                                                                                      |
|---|----------------------------------------------------------------------------------------------------------------------------|
|   | CLAT TILL HONG FACADE                                                                                                      |
| В | FAIRFACE BRICK - TYPE TBC                                                                                                  |
| С | CLAY PLAIN TILE PITCHED ROOF                                                                                               |
| D | INSULATED TIMBER SWING DOOR                                                                                                |
| E | POWDER COATED METAL RAINWATER GOODS                                                                                        |
| F | DOUBLE GLAZED CASEMENT WINDOWS, FIXED WINDOWS & SWING DOORS IN PPC THERMALLY BROKEN ALUMINIUM / TIMBER FRAMES - COLOUR TBC |
| G | DOUBLE GLAZED WINDOWS AS ABOVE, SET IN PPC METAL WINDOW REVEALS WITHIN CLAY HUNG FACADE                                    |
| Н | DOUBLE GLAZED SLIDING DOORS IN PPC THERMALLY<br>BROKEN ALUMINIUM / TIMBER FRAMES - COLOUR TBC                              |
| J | LOW PROFILE ROOFLIGHT                                                                                                      |
| K | FIXED FRAMELESS GLAZING                                                                                                    |
| L | SHADOW GAP BETWEEN GABLE END AND TILED FINISHES                                                                            |
| М | HERRINGBONE BRICKWORK                                                                                                      |
| N | BALCONY WITH BALUSTRADE MIN. 1100mm FROM FFL                                                                               |
| Р | TIMBER BOARDED BIN STORE WITH LIVING GREEN ROOF                                                                            |