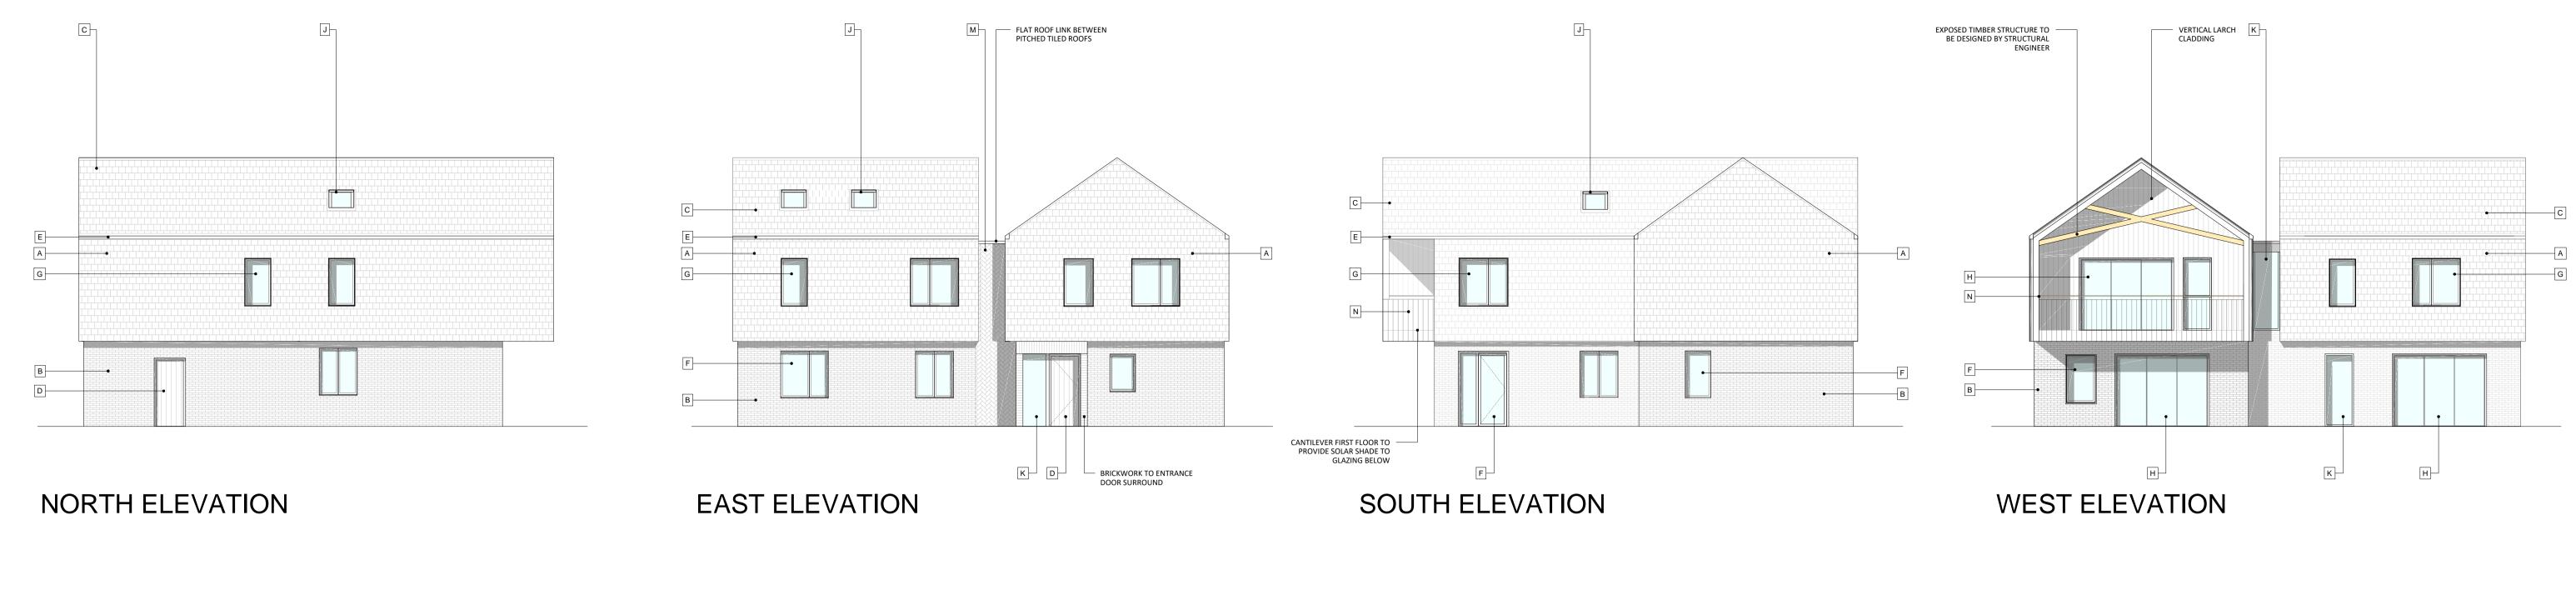

**ROOF PLAN** 

| HOUSE TYPE C (5 BED) - PLOT 3 |
|-------------------------------|
|                               |

DRAWING IS FOR NING PURPOSES ONLY

- FLAT ROOF LINK BETWEEN

## TYPICAL SECTION

BRICK PARAPET WALL

| WA | ΓERIALS                                                                                                                |
|----|------------------------------------------------------------------------------------------------------------------------|
| Α  | CLAY TILE HUNG FACADE                                                                                                  |
| В  | FAIRFACE BRICK - TYPE TBC                                                                                              |
| С  | CLAY PLAIN TILE PITCHED ROOF                                                                                           |
| D  | INSULATED TIMBER SWING DOOR                                                                                            |
| E  | POWDER COATED METAL RAINWATER GOODS                                                                                    |
| F  | DOUBLE GLAZED CASEMENT WINDOWS, FIXED WINDOWS SWING DOORS IN PPC THERMALLY BROKEN ALUMINIUM TIMBER FRAMES - COLOUR TBC |
| G  | DOUBLE GLAZED WINDOWS AS ABOVE, SET IN PPC META<br>WINDOW REVEALS WITHIN CLAY HUNG FACADE                              |
| Н  | DOUBLE GLAZED SLIDING DOORS IN PPC THERMALLY<br>BROKEN ALUMINIUM / TIMBER FRAMES - COLOUR TBC                          |
| J  | LOW PROFILE ROOFLIGHT                                                                                                  |
| K  | FIXED FRAMELESS GLAZING                                                                                                |
| L  | SHADOW GAP BETWEEN GABLE END AND TILED FINISHES                                                                        |
| M  | HERRINGBONE BRICKWORK                                                                                                  |
| N  | BALCONY WITH BALUSTRADE MIN. 1100mm FROM FFL                                                                           |
| Р  | TIMBER BOARDED BIN STORE WITH LIVING GREEN ROOF                                                                        |