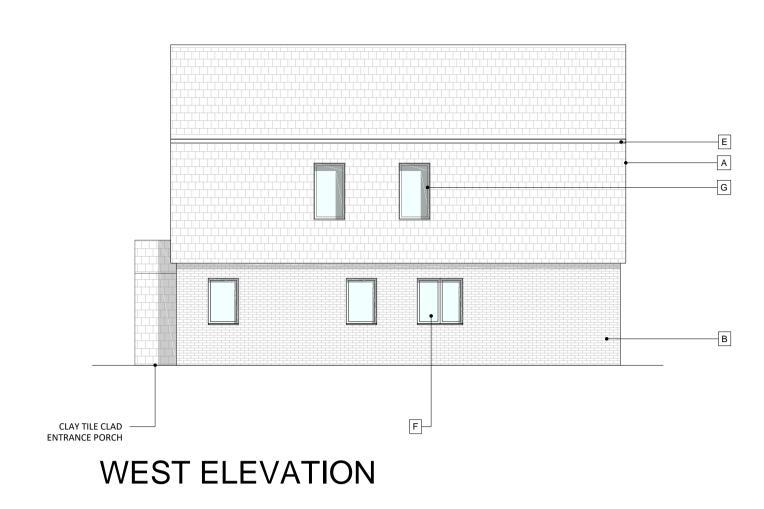

#### TYPICAL SECTION

| MA | ΓERIALS                                                                                                                    |
|----|----------------------------------------------------------------------------------------------------------------------------|
| Α  | CLAY TILE HUNG FACADE                                                                                                      |
| В  | FAIRFACE BRICK - TYPE TBC                                                                                                  |
| С  | CLAY PLAIN TILE PITCHED ROOF                                                                                               |
| D  | INSULATED TIMBER SWING DOOR                                                                                                |
| E  | POWDER COATED METAL RAINWATER GOODS                                                                                        |
| F  | DOUBLE GLAZED CASEMENT WINDOWS, FIXED WINDOWS & SWING DOORS IN PPC THERMALLY BROKEN ALUMINIUM / TIMBER FRAMES - COLOUR TBC |
| G  | DOUBLE GLAZED WINDOWS AS ABOVE, SET IN PPC METAL WINDOW REVEALS WITHIN CLAY HUNG FACADE                                    |
| Н  | DOUBLE GLAZED SLIDING DOORS IN PPC THERMALLY<br>BROKEN ALUMINIUM / TIMBER FRAMES - COLOUR TBC                              |
| J  | LOW PROFILE ROOFLIGHT                                                                                                      |
| K  | FIXED FRAMELESS GLAZING                                                                                                    |
| L  | SHADOW GAP BETWEEN GABLE END AND TILED FINISHES                                                                            |
| M  | HERRINGBONE BRICKWORK                                                                                                      |
| N  | BALCONY WITH BALUSTRADE MIN. 1100mm FROM FFL                                                                               |
| Р  | TIMBER BOARDED BIN STORE WITH LIVING GREEN ROOF                                                                            |

### TYPICAL SECTION

| А | CLAY TILE HUNG FACADE                                                                                                      |
|---|----------------------------------------------------------------------------------------------------------------------------|
|   | CLAT TILL HONG FACADE                                                                                                      |
| В | FAIRFACE BRICK - TYPE TBC                                                                                                  |
| С | CLAY PLAIN TILE PITCHED ROOF                                                                                               |
| D | INSULATED TIMBER SWING DOOR                                                                                                |
| E | POWDER COATED METAL RAINWATER GOODS                                                                                        |
| F | DOUBLE GLAZED CASEMENT WINDOWS, FIXED WINDOWS & SWING DOORS IN PPC THERMALLY BROKEN ALUMINIUM / TIMBER FRAMES - COLOUR TBC |
| G | DOUBLE GLAZED WINDOWS AS ABOVE, SET IN PPC METAL WINDOW REVEALS WITHIN CLAY HUNG FACADE                                    |
| Н | DOUBLE GLAZED SLIDING DOORS IN PPC THERMALLY<br>BROKEN ALUMINIUM / TIMBER FRAMES - COLOUR TBC                              |
| J | LOW PROFILE ROOFLIGHT                                                                                                      |
| K | FIXED FRAMELESS GLAZING                                                                                                    |
| L | SHADOW GAP BETWEEN GABLE END AND TILED FINISHES                                                                            |
| М | HERRINGBONE BRICKWORK                                                                                                      |
| N | BALCONY WITH BALUSTRADE MIN. 1100mm FROM FFL                                                                               |
| Р | TIMBER BOARDED BIN STORE WITH LIVING GREEN ROOF                                                                            |

### TYPICAL SECTION

| A | CLAY TILE HUNG FACADE                                                                                                      |
|---|----------------------------------------------------------------------------------------------------------------------------|
| В | FAIRFACE BRICK - TYPE TBC                                                                                                  |
| С | CLAY PLAIN TILE PITCHED ROOF                                                                                               |
| D | INSULATED TIMBER SWING DOOR                                                                                                |
| E | POWDER COATED METAL RAINWATER GOODS                                                                                        |
| F | DOUBLE GLAZED CASEMENT WINDOWS, FIXED WINDOWS & SWING DOORS IN PPC THERMALLY BROKEN ALUMINIUM / TIMBER FRAMES - COLOUR TBC |
| G | DOUBLE GLAZED WINDOWS AS ABOVE, SET IN PPC METAL WINDOW REVEALS WITHIN CLAY HUNG FACADE                                    |
| Н | DOUBLE GLAZED SLIDING DOORS IN PPC THERMALLY<br>BROKEN ALUMINIUM / TIMBER FRAMES - COLOUR TBC                              |
| J | LOW PROFILE ROOFLIGHT                                                                                                      |
| K | FIXED FRAMELESS GLAZING                                                                                                    |
| L | SHADOW GAP BETWEEN GABLE END AND TILED FINISHES                                                                            |
| M | HERRINGBONE BRICKWORK                                                                                                      |
| N | BALCONY WITH BALUSTRADE MIN. 1100mm FROM FFL                                                                               |
| Р | TIMBER BOARDED BIN STORE WITH LIVING GREEN ROOF                                                                            |

## TYPICAL SECTION

BRICK PARAPET WALL

| WA | ΓERIALS                                                                                                                |
|----|------------------------------------------------------------------------------------------------------------------------|
| Α  | CLAY TILE HUNG FACADE                                                                                                  |
| В  | FAIRFACE BRICK - TYPE TBC                                                                                              |
| С  | CLAY PLAIN TILE PITCHED ROOF                                                                                           |
| D  | INSULATED TIMBER SWING DOOR                                                                                            |
| E  | POWDER COATED METAL RAINWATER GOODS                                                                                    |
| F  | DOUBLE GLAZED CASEMENT WINDOWS, FIXED WINDOWS SWING DOORS IN PPC THERMALLY BROKEN ALUMINIUM TIMBER FRAMES - COLOUR TBC |
| G  | DOUBLE GLAZED WINDOWS AS ABOVE, SET IN PPC META<br>WINDOW REVEALS WITHIN CLAY HUNG FACADE                              |
| Н  | DOUBLE GLAZED SLIDING DOORS IN PPC THERMALLY<br>BROKEN ALUMINIUM / TIMBER FRAMES - COLOUR TBC                          |
| J  | LOW PROFILE ROOFLIGHT                                                                                                  |
| K  | FIXED FRAMELESS GLAZING                                                                                                |
| L  | SHADOW GAP BETWEEN GABLE END AND TILED FINISHES                                                                        |
| M  | HERRINGBONE BRICKWORK                                                                                                  |
| N  | BALCONY WITH BALUSTRADE MIN. 1100mm FROM FFL                                                                           |
| Р  | TIMBER BOARDED BIN STORE WITH LIVING GREEN ROOF                                                                        |

TYPICAL SECTION

| Α | CLAY TILE HUNG FACADE                                                                                                      |
|---|----------------------------------------------------------------------------------------------------------------------------|
| В | FAIRFACE BRICK - TYPE TBC                                                                                                  |
| С | CLAY PLAIN TILE PITCHED ROOF                                                                                               |
| D | INSULATED TIMBER SWING DOOR                                                                                                |
| E | POWDER COATED METAL RAINWATER GOODS                                                                                        |
| F | DOUBLE GLAZED CASEMENT WINDOWS, FIXED WINDOWS & SWING DOORS IN PPC THERMALLY BROKEN ALUMINIUM / TIMBER FRAMES - COLOUR TBC |
| G | DOUBLE GLAZED WINDOWS AS ABOVE, SET IN PPC METAL WINDOW REVEALS WITHIN CLAY HUNG FACADE                                    |
| Н | DOUBLE GLAZED SLIDING DOORS IN PPC THERMALLY<br>BROKEN ALUMINIUM / TIMBER FRAMES - COLOUR TBC                              |
| J | LOW PROFILE ROOFLIGHT                                                                                                      |
| K | FIXED FRAMELESS GLAZING                                                                                                    |
| L | SHADOW GAP BETWEEN GABLE END AND TILED FINISHES                                                                            |
| M | HERRINGBONE BRICKWORK                                                                                                      |
| N | BALCONY WITH BALUSTRADE MIN. 1100mm FROM FFL                                                                               |
| Р | TIMBER BOARDED BIN STORE WITH LIVING GREEN ROOF                                                                            |

| Α | CLAY TILE HUNG FACADE                                                                                                      |
|---|----------------------------------------------------------------------------------------------------------------------------|
| В | FAIRFACE BRICK - TYPE TBC                                                                                                  |
| С | CLAY PLAIN TILE PITCHED ROOF                                                                                               |
| D | INSULATED TIMBER SWING DOOR                                                                                                |
| E | POWDER COATED METAL RAINWATER GOODS                                                                                        |
| F | DOUBLE GLAZED CASEMENT WINDOWS, FIXED WINDOWS & SWING DOORS IN PPC THERMALLY BROKEN ALUMINIUM / TIMBER FRAMES - COLOUR TBC |
| G | DOUBLE GLAZED WINDOWS AS ABOVE, SET IN PPC METAL WINDOW REVEALS WITHIN CLAY HUNG FACADE                                    |
| Н | DOUBLE GLAZED SLIDING DOORS IN PPC THERMALLY<br>BROKEN ALUMINIUM / TIMBER FRAMES - COLOUR TBC                              |
| J | LOW PROFILE ROOFLIGHT                                                                                                      |
| K | FIXED FRAMELESS GLAZING                                                                                                    |
| L | SHADOW GAP BETWEEN GABLE END AND TILED FINISHES                                                                            |
| M | HERRINGBONE BRICKWORK                                                                                                      |
| N | BALCONY WITH BALUSTRADE MIN. 1100mm FROM FFL                                                                               |
| Р | TIMBER BOARDED BIN STORE WITH LIVING GREEN ROOF                                                                            |

| Α | CLAY TILE HUNG FACADE                                                                                                      |  |
|---|----------------------------------------------------------------------------------------------------------------------------|--|
|   |                                                                                                                            |  |
| В | FAIRFACE BRICK - TYPE TBC                                                                                                  |  |
| С | CLAY PLAIN TILE PITCHED ROOF                                                                                               |  |
| D | INSULATED TIMBER SWING DOOR                                                                                                |  |
| E | POWDER COATED METAL RAINWATER GOODS                                                                                        |  |
| F | DOUBLE GLAZED CASEMENT WINDOWS, FIXED WINDOWS & SWING DOORS IN PPC THERMALLY BROKEN ALUMINIUM / TIMBER FRAMES - COLOUR TBC |  |
| G | DOUBLE GLAZED WINDOWS AS ABOVE, SET IN PPC METAL WINDOW REVEALS WITHIN CLAY HUNG FACADE                                    |  |
| Н | DOUBLE GLAZED SLIDING DOORS IN PPC THERMALLY<br>BROKEN ALUMINIUM / TIMBER FRAMES - COLOUR TBC                              |  |
| J | LOW PROFILE ROOFLIGHT                                                                                                      |  |
| K | FIXED FRAMELESS GLAZING                                                                                                    |  |
| L | SHADOW GAP BETWEEN GABLE END AND TILED FINISHES                                                                            |  |
| М | HERRINGBONE BRICKWORK                                                                                                      |  |
| N | BALCONY WITH BALUSTRADE MIN. 1100mm FROM FFL                                                                               |  |
| Р | TIMBER BOARDED BIN STORE WITH LIVING GREEN ROOF                                                                            |  |