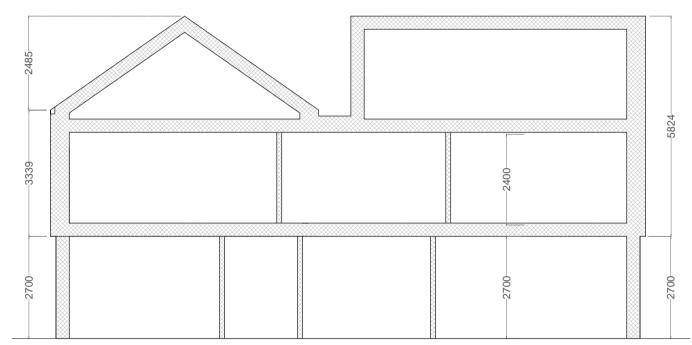

#### TYPICAL SECTION

| MA | ΓERIALS                                                                                                                    |
|----|----------------------------------------------------------------------------------------------------------------------------|
| Α  | CLAY TILE HUNG FACADE                                                                                                      |
| В  | FAIRFACE BRICK - TYPE TBC                                                                                                  |
| С  | CLAY PLAIN TILE PITCHED ROOF                                                                                               |
| D  | INSULATED TIMBER SWING DOOR                                                                                                |
| E  | POWDER COATED METAL RAINWATER GOODS                                                                                        |
| F  | DOUBLE GLAZED CASEMENT WINDOWS, FIXED WINDOWS & SWING DOORS IN PPC THERMALLY BROKEN ALUMINIUM / TIMBER FRAMES - COLOUR TBC |
| G  | DOUBLE GLAZED WINDOWS AS ABOVE, SET IN PPC METAL WINDOW REVEALS WITHIN CLAY HUNG FACADE                                    |
| Н  | DOUBLE GLAZED SLIDING DOORS IN PPC THERMALLY<br>BROKEN ALUMINIUM / TIMBER FRAMES - COLOUR TBC                              |
| J  | LOW PROFILE ROOFLIGHT                                                                                                      |
| K  | FIXED FRAMELESS GLAZING                                                                                                    |
| L  | SHADOW GAP BETWEEN GABLE END AND TILED FINISHES                                                                            |
| M  | HERRINGBONE BRICKWORK                                                                                                      |
| N  | BALCONY WITH BALUSTRADE MIN. 1100mm FROM FFL                                                                               |
| Р  | TIMBER BOARDED BIN STORE WITH LIVING GREEN ROOF                                                                            |

### TYPICAL SECTION

| А | CLAY TILE HUNG FACADE                                                                                                      |
|---|----------------------------------------------------------------------------------------------------------------------------|
|   | CLAT TILL HONG FACADE                                                                                                      |
| В | FAIRFACE BRICK - TYPE TBC                                                                                                  |
| С | CLAY PLAIN TILE PITCHED ROOF                                                                                               |
| D | INSULATED TIMBER SWING DOOR                                                                                                |
| E | POWDER COATED METAL RAINWATER GOODS                                                                                        |
| F | DOUBLE GLAZED CASEMENT WINDOWS, FIXED WINDOWS & SWING DOORS IN PPC THERMALLY BROKEN ALUMINIUM / TIMBER FRAMES - COLOUR TBC |
| G | DOUBLE GLAZED WINDOWS AS ABOVE, SET IN PPC METAL WINDOW REVEALS WITHIN CLAY HUNG FACADE                                    |
| Н | DOUBLE GLAZED SLIDING DOORS IN PPC THERMALLY<br>BROKEN ALUMINIUM / TIMBER FRAMES - COLOUR TBC                              |
| J | LOW PROFILE ROOFLIGHT                                                                                                      |
| K | FIXED FRAMELESS GLAZING                                                                                                    |
| L | SHADOW GAP BETWEEN GABLE END AND TILED FINISHES                                                                            |
| М | HERRINGBONE BRICKWORK                                                                                                      |
| N | BALCONY WITH BALUSTRADE MIN. 1100mm FROM FFL                                                                               |
| Р | TIMBER BOARDED BIN STORE WITH LIVING GREEN ROOF                                                                            |