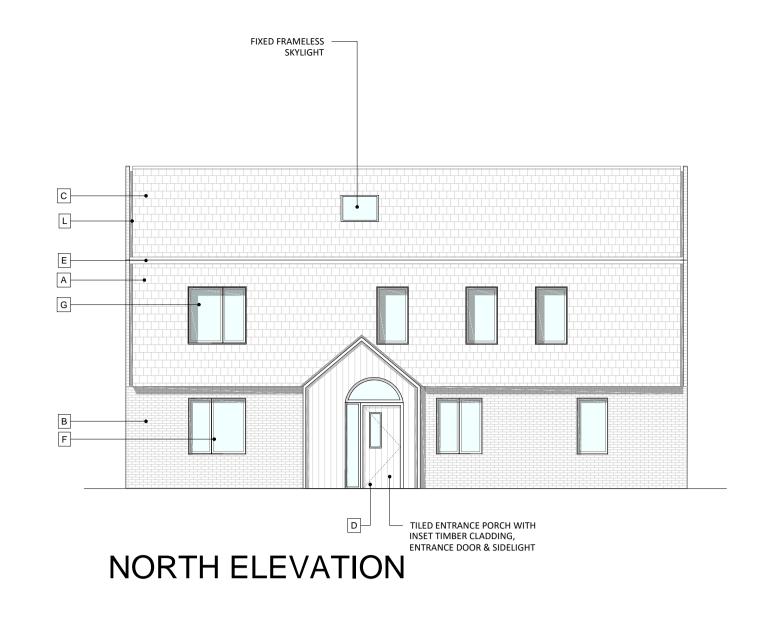

## TYPICAL SECTION

BRICK PARAPET WALL

| WA | ΓERIALS                                                                                                                |
|----|------------------------------------------------------------------------------------------------------------------------|
| Α  | CLAY TILE HUNG FACADE                                                                                                  |
| В  | FAIRFACE BRICK - TYPE TBC                                                                                              |
| С  | CLAY PLAIN TILE PITCHED ROOF                                                                                           |
| D  | INSULATED TIMBER SWING DOOR                                                                                            |
| E  | POWDER COATED METAL RAINWATER GOODS                                                                                    |
| F  | DOUBLE GLAZED CASEMENT WINDOWS, FIXED WINDOWS SWING DOORS IN PPC THERMALLY BROKEN ALUMINIUM TIMBER FRAMES - COLOUR TBC |
| G  | DOUBLE GLAZED WINDOWS AS ABOVE, SET IN PPC META<br>WINDOW REVEALS WITHIN CLAY HUNG FACADE                              |
| Н  | DOUBLE GLAZED SLIDING DOORS IN PPC THERMALLY<br>BROKEN ALUMINIUM / TIMBER FRAMES - COLOUR TBC                          |
| J  | LOW PROFILE ROOFLIGHT                                                                                                  |
| K  | FIXED FRAMELESS GLAZING                                                                                                |
| L  | SHADOW GAP BETWEEN GABLE END AND TILED FINISHES                                                                        |
| M  | HERRINGBONE BRICKWORK                                                                                                  |
| N  | BALCONY WITH BALUSTRADE MIN. 1100mm FROM FFL                                                                           |
| Р  | TIMBER BOARDED BIN STORE WITH LIVING GREEN ROOF                                                                        |

HOUSE TYPE E (3 BED) - PLOT 9 & 10

LE BAR\_1:100 @ A1

2m 4m 6m 8m 10m

KITCHEN / DINING

TILED ENTRANCE PORCH WITH
INSET TIMBER CLADDING,
ENTRANCE DOOR & SIDELIGHT

| PROJECT ADDRESS: | LAND TO THE REAR OF WILLOWMERE, RICKINGHALL |   |
|------------------|---------------------------------------------|---|
| CLIENT:          | NAP ANGLIA LTD                              |   |
| DRAWING TITLE:   | PROPOSED HOUSE TYPE E - PLOT 9, PLOT        |   |
| PURPOSE:         | PLANNING                                    |   |
| DRAWING NO:      | P303 GA 0.08                                |   |
| ISSUE NO:        | F303_GA_0.06                                | - |
| SCALE:           | 1:100 @ A1                                  |   |