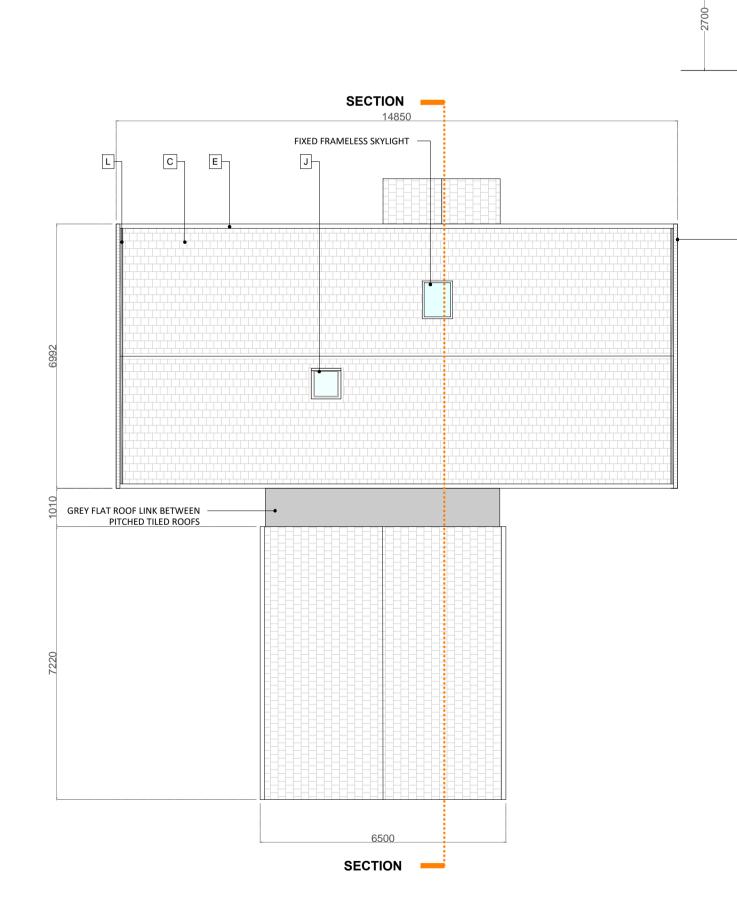

#### TYPICAL SECTION

| MA | ΓERIALS                                                                                                                    |
|----|----------------------------------------------------------------------------------------------------------------------------|
| Α  | CLAY TILE HUNG FACADE                                                                                                      |
| В  | FAIRFACE BRICK - TYPE TBC                                                                                                  |
| С  | CLAY PLAIN TILE PITCHED ROOF                                                                                               |
| D  | INSULATED TIMBER SWING DOOR                                                                                                |
| E  | POWDER COATED METAL RAINWATER GOODS                                                                                        |
| F  | DOUBLE GLAZED CASEMENT WINDOWS, FIXED WINDOWS & SWING DOORS IN PPC THERMALLY BROKEN ALUMINIUM / TIMBER FRAMES - COLOUR TBC |
| G  | DOUBLE GLAZED WINDOWS AS ABOVE, SET IN PPC METAL WINDOW REVEALS WITHIN CLAY HUNG FACADE                                    |
| Н  | DOUBLE GLAZED SLIDING DOORS IN PPC THERMALLY<br>BROKEN ALUMINIUM / TIMBER FRAMES - COLOUR TBC                              |
| J  | LOW PROFILE ROOFLIGHT                                                                                                      |
| K  | FIXED FRAMELESS GLAZING                                                                                                    |
| L  | SHADOW GAP BETWEEN GABLE END AND TILED FINISHES                                                                            |
| M  | HERRINGBONE BRICKWORK                                                                                                      |
| N  | BALCONY WITH BALUSTRADE MIN. 1100mm FROM FFL                                                                               |
| Р  | TIMBER BOARDED BIN STORE WITH LIVING GREEN ROOF                                                                            |

### TYPICAL SECTION

| А | CLAY TILE HUNG FACADE                                                                                                      |
|---|----------------------------------------------------------------------------------------------------------------------------|
|   | CLAT TILL HONG FACADE                                                                                                      |
| В | FAIRFACE BRICK - TYPE TBC                                                                                                  |
| С | CLAY PLAIN TILE PITCHED ROOF                                                                                               |
| D | INSULATED TIMBER SWING DOOR                                                                                                |
| E | POWDER COATED METAL RAINWATER GOODS                                                                                        |
| F | DOUBLE GLAZED CASEMENT WINDOWS, FIXED WINDOWS & SWING DOORS IN PPC THERMALLY BROKEN ALUMINIUM / TIMBER FRAMES - COLOUR TBC |
| G | DOUBLE GLAZED WINDOWS AS ABOVE, SET IN PPC METAL WINDOW REVEALS WITHIN CLAY HUNG FACADE                                    |
| Н | DOUBLE GLAZED SLIDING DOORS IN PPC THERMALLY<br>BROKEN ALUMINIUM / TIMBER FRAMES - COLOUR TBC                              |
| J | LOW PROFILE ROOFLIGHT                                                                                                      |
| K | FIXED FRAMELESS GLAZING                                                                                                    |
| L | SHADOW GAP BETWEEN GABLE END AND TILED FINISHES                                                                            |
| М | HERRINGBONE BRICKWORK                                                                                                      |
| N | BALCONY WITH BALUSTRADE MIN. 1100mm FROM FFL                                                                               |
| Р | TIMBER BOARDED BIN STORE WITH LIVING GREEN ROOF                                                                            |