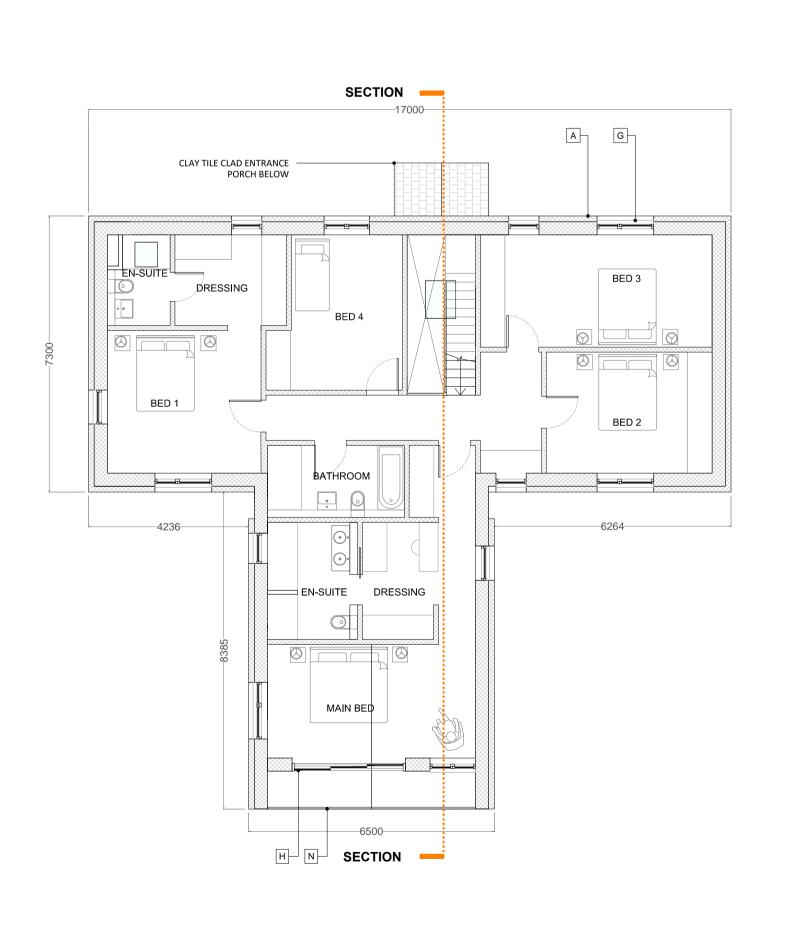

**ROOF PLAN** 

| HOUSE TYPE C (5 BED) - PLOT 3 |
|-------------------------------|
|                               |

DRAWING IS FOR NING PURPOSES ONLY

- FLAT ROOF LINK BETWEEN

GROUND FLOOR PLAN FIRST FLOOR PLAN

**ROOF PLAN** 

24.08.22

HOUSE TYPE D (4 BED) - PLOT 4

ISSUE REGISTER
DATE ISSUE

| PROJECT ADDRESS: | LAND TO THE REAR OF WILLOWM<br>RICKINGHALL | ERE, |
|------------------|--------------------------------------------|------|
| CLIENT:          | NAP ANGLIA LTD                             |      |
| DRAWING TITLE:   | PROPOSED HOUSE TYPE D - PLOT               | 4    |
| PURPOSE:         | PLANNING                                   |      |
| DRAWING NO:      | D202 CA 0.04                               |      |
| ISSUE NO:        | P303_GA_0.04                               | -    |
|                  |                                            |      |