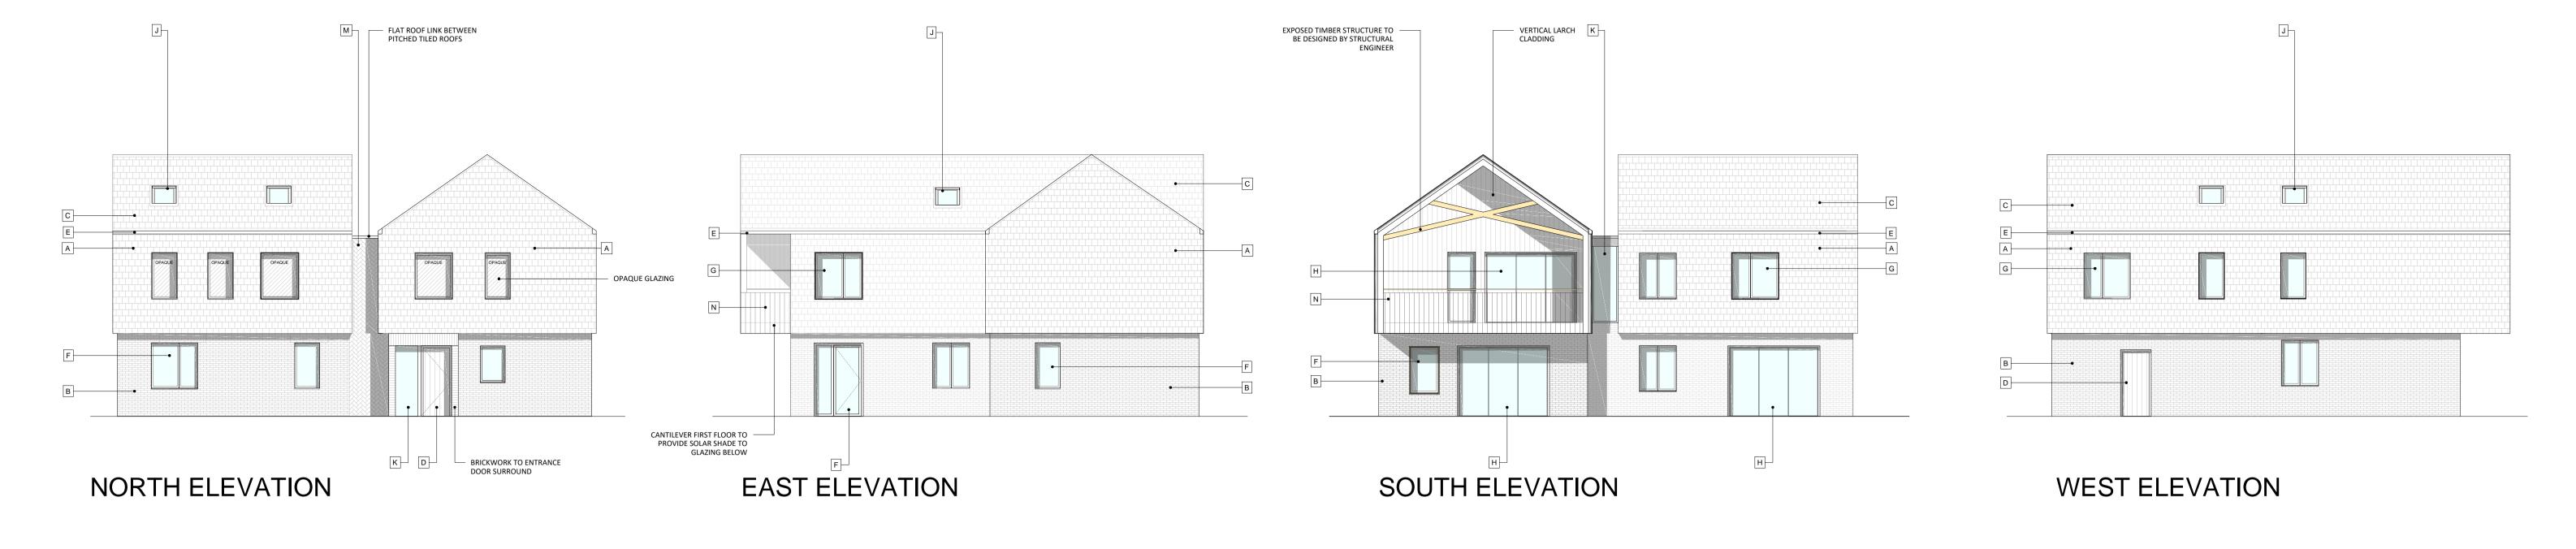

#### TYPICAL SECTION

| MA | ΓERIALS                                                                                                                    |
|----|----------------------------------------------------------------------------------------------------------------------------|
| Α  | CLAY TILE HUNG FACADE                                                                                                      |
| В  | FAIRFACE BRICK - TYPE TBC                                                                                                  |
| С  | CLAY PLAIN TILE PITCHED ROOF                                                                                               |
| D  | INSULATED TIMBER SWING DOOR                                                                                                |
| E  | POWDER COATED METAL RAINWATER GOODS                                                                                        |
| F  | DOUBLE GLAZED CASEMENT WINDOWS, FIXED WINDOWS & SWING DOORS IN PPC THERMALLY BROKEN ALUMINIUM / TIMBER FRAMES - COLOUR TBC |
| G  | DOUBLE GLAZED WINDOWS AS ABOVE, SET IN PPC METAL WINDOW REVEALS WITHIN CLAY HUNG FACADE                                    |
| Н  | DOUBLE GLAZED SLIDING DOORS IN PPC THERMALLY<br>BROKEN ALUMINIUM / TIMBER FRAMES - COLOUR TBC                              |
| J  | LOW PROFILE ROOFLIGHT                                                                                                      |
| K  | FIXED FRAMELESS GLAZING                                                                                                    |
| L  | SHADOW GAP BETWEEN GABLE END AND TILED FINISHES                                                                            |
| M  | HERRINGBONE BRICKWORK                                                                                                      |
| N  | BALCONY WITH BALUSTRADE MIN. 1100mm FROM FFL                                                                               |
| Р  | TIMBER BOARDED BIN STORE WITH LIVING GREEN ROOF                                                                            |

### TYPICAL SECTION

| А | CLAY TILE HUNG FACADE                                                                                                      |
|---|----------------------------------------------------------------------------------------------------------------------------|
|   | CLAT TILL HONG FACADE                                                                                                      |
| В | FAIRFACE BRICK - TYPE TBC                                                                                                  |
| С | CLAY PLAIN TILE PITCHED ROOF                                                                                               |
| D | INSULATED TIMBER SWING DOOR                                                                                                |
| E | POWDER COATED METAL RAINWATER GOODS                                                                                        |
| F | DOUBLE GLAZED CASEMENT WINDOWS, FIXED WINDOWS & SWING DOORS IN PPC THERMALLY BROKEN ALUMINIUM / TIMBER FRAMES - COLOUR TBC |
| G | DOUBLE GLAZED WINDOWS AS ABOVE, SET IN PPC METAL WINDOW REVEALS WITHIN CLAY HUNG FACADE                                    |
| Н | DOUBLE GLAZED SLIDING DOORS IN PPC THERMALLY<br>BROKEN ALUMINIUM / TIMBER FRAMES - COLOUR TBC                              |
| J | LOW PROFILE ROOFLIGHT                                                                                                      |
| K | FIXED FRAMELESS GLAZING                                                                                                    |
| L | SHADOW GAP BETWEEN GABLE END AND TILED FINISHES                                                                            |
| М | HERRINGBONE BRICKWORK                                                                                                      |
| N | BALCONY WITH BALUSTRADE MIN. 1100mm FROM FFL                                                                               |
| Р | TIMBER BOARDED BIN STORE WITH LIVING GREEN ROOF                                                                            |

### TYPICAL SECTION

| A | CLAY TILE HUNG FACADE                                                                                                      |
|---|----------------------------------------------------------------------------------------------------------------------------|
| В | FAIRFACE BRICK - TYPE TBC                                                                                                  |
| С | CLAY PLAIN TILE PITCHED ROOF                                                                                               |
| D | INSULATED TIMBER SWING DOOR                                                                                                |
| E | POWDER COATED METAL RAINWATER GOODS                                                                                        |
| F | DOUBLE GLAZED CASEMENT WINDOWS, FIXED WINDOWS & SWING DOORS IN PPC THERMALLY BROKEN ALUMINIUM / TIMBER FRAMES - COLOUR TBC |
| G | DOUBLE GLAZED WINDOWS AS ABOVE, SET IN PPC METAL WINDOW REVEALS WITHIN CLAY HUNG FACADE                                    |
| Н | DOUBLE GLAZED SLIDING DOORS IN PPC THERMALLY<br>BROKEN ALUMINIUM / TIMBER FRAMES - COLOUR TBC                              |
| J | LOW PROFILE ROOFLIGHT                                                                                                      |
| K | FIXED FRAMELESS GLAZING                                                                                                    |
| L | SHADOW GAP BETWEEN GABLE END AND TILED FINISHES                                                                            |
| M | HERRINGBONE BRICKWORK                                                                                                      |
| N | BALCONY WITH BALUSTRADE MIN. 1100mm FROM FFL                                                                               |
| Р | TIMBER BOARDED BIN STORE WITH LIVING GREEN ROOF                                                                            |