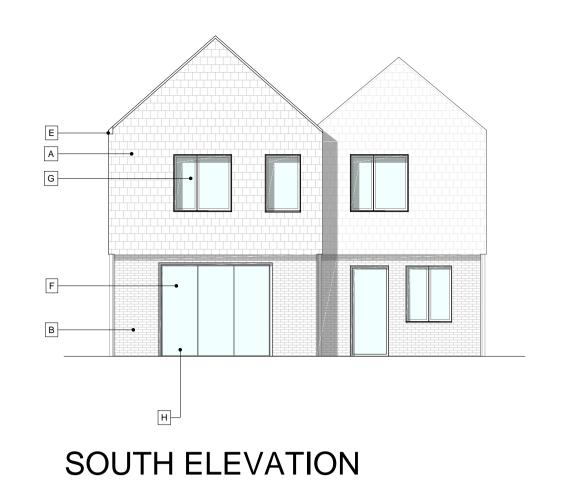

#### TYPICAL SECTION

| MA | ΓERIALS                                                                                                                    |
|----|----------------------------------------------------------------------------------------------------------------------------|
| Α  | CLAY TILE HUNG FACADE                                                                                                      |
| В  | FAIRFACE BRICK - TYPE TBC                                                                                                  |
| С  | CLAY PLAIN TILE PITCHED ROOF                                                                                               |
| D  | INSULATED TIMBER SWING DOOR                                                                                                |
| E  | POWDER COATED METAL RAINWATER GOODS                                                                                        |
| F  | DOUBLE GLAZED CASEMENT WINDOWS, FIXED WINDOWS & SWING DOORS IN PPC THERMALLY BROKEN ALUMINIUM / TIMBER FRAMES - COLOUR TBC |
| G  | DOUBLE GLAZED WINDOWS AS ABOVE, SET IN PPC METAL WINDOW REVEALS WITHIN CLAY HUNG FACADE                                    |
| Н  | DOUBLE GLAZED SLIDING DOORS IN PPC THERMALLY<br>BROKEN ALUMINIUM / TIMBER FRAMES - COLOUR TBC                              |
| J  | LOW PROFILE ROOFLIGHT                                                                                                      |
| K  | FIXED FRAMELESS GLAZING                                                                                                    |
| L  | SHADOW GAP BETWEEN GABLE END AND TILED FINISHES                                                                            |
| M  | HERRINGBONE BRICKWORK                                                                                                      |
| N  | BALCONY WITH BALUSTRADE MIN. 1100mm FROM FFL                                                                               |
| Р  | TIMBER BOARDED BIN STORE WITH LIVING GREEN ROOF                                                                            |

### TYPICAL SECTION

| А | CLAY TILE HUNG FACADE                                                                                                      |
|---|----------------------------------------------------------------------------------------------------------------------------|
|   | CLAT TILL HONG FACADE                                                                                                      |
| В | FAIRFACE BRICK - TYPE TBC                                                                                                  |
| С | CLAY PLAIN TILE PITCHED ROOF                                                                                               |
| D | INSULATED TIMBER SWING DOOR                                                                                                |
| E | POWDER COATED METAL RAINWATER GOODS                                                                                        |
| F | DOUBLE GLAZED CASEMENT WINDOWS, FIXED WINDOWS & SWING DOORS IN PPC THERMALLY BROKEN ALUMINIUM / TIMBER FRAMES - COLOUR TBC |
| G | DOUBLE GLAZED WINDOWS AS ABOVE, SET IN PPC METAL WINDOW REVEALS WITHIN CLAY HUNG FACADE                                    |
| Н | DOUBLE GLAZED SLIDING DOORS IN PPC THERMALLY<br>BROKEN ALUMINIUM / TIMBER FRAMES - COLOUR TBC                              |
| J | LOW PROFILE ROOFLIGHT                                                                                                      |
| K | FIXED FRAMELESS GLAZING                                                                                                    |
| L | SHADOW GAP BETWEEN GABLE END AND TILED FINISHES                                                                            |
| М | HERRINGBONE BRICKWORK                                                                                                      |
| N | BALCONY WITH BALUSTRADE MIN. 1100mm FROM FFL                                                                               |
| Р | TIMBER BOARDED BIN STORE WITH LIVING GREEN ROOF                                                                            |