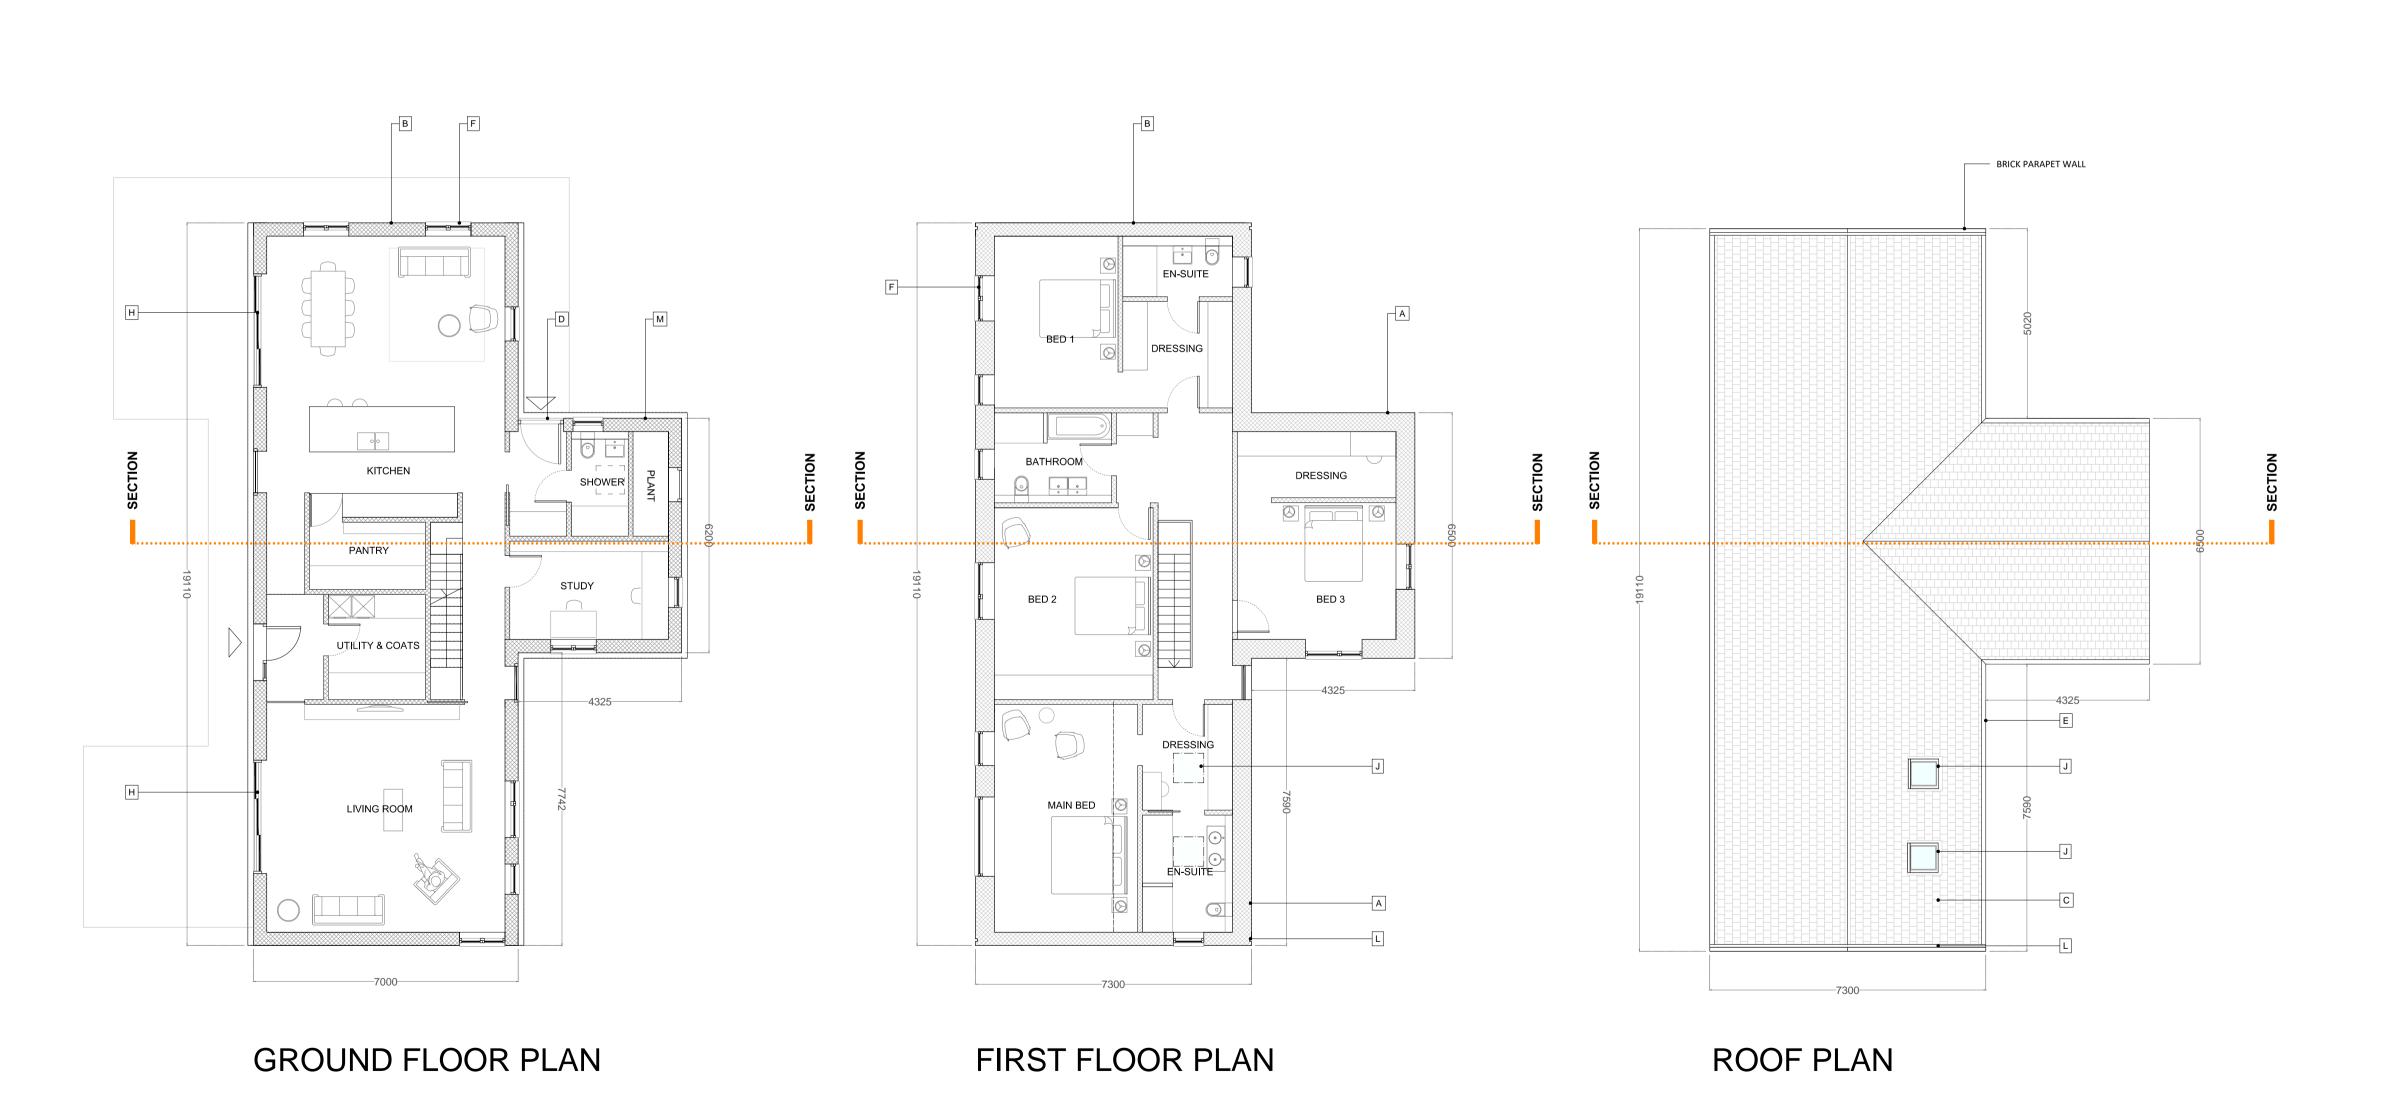

HOUSE TYPE A (4 BED) - PLOT 1

ISSUE REGISTER
DATE ISSUE

LONDON: 82 South SUFFOLK: The I T: +44 (0)207 043

|                                                                                | PROJECT ADDRESS:              | RESS: LAND TO THE REAR OF WILLOWMERE, RICKINGHALL |  |  |  |  |
|--------------------------------------------------------------------------------|-------------------------------|---------------------------------------------------|--|--|--|--|
|                                                                                | CLIENT: NAP ANGLIA LTD        |                                                   |  |  |  |  |
|                                                                                | DRAWING TITLE:                | PROPOSED HOUSE TYPE A - PLOT 1                    |  |  |  |  |
| CHITECTS                                                                       | PURPOSE:                      | PLANNING                                          |  |  |  |  |
| Southwark Bridge Road, London, SE1 0AS<br>The Forge, Ipswich, Suffolk, IP9 1AX | Suffolk, IP9 1AX P303 GA 0.01 |                                                   |  |  |  |  |
| 043 0727 W:info@thomasandspiers.com                                            |                               |                                                   |  |  |  |  |
|                                                                                | SCALE:                        | 1:100 @ A1                                        |  |  |  |  |