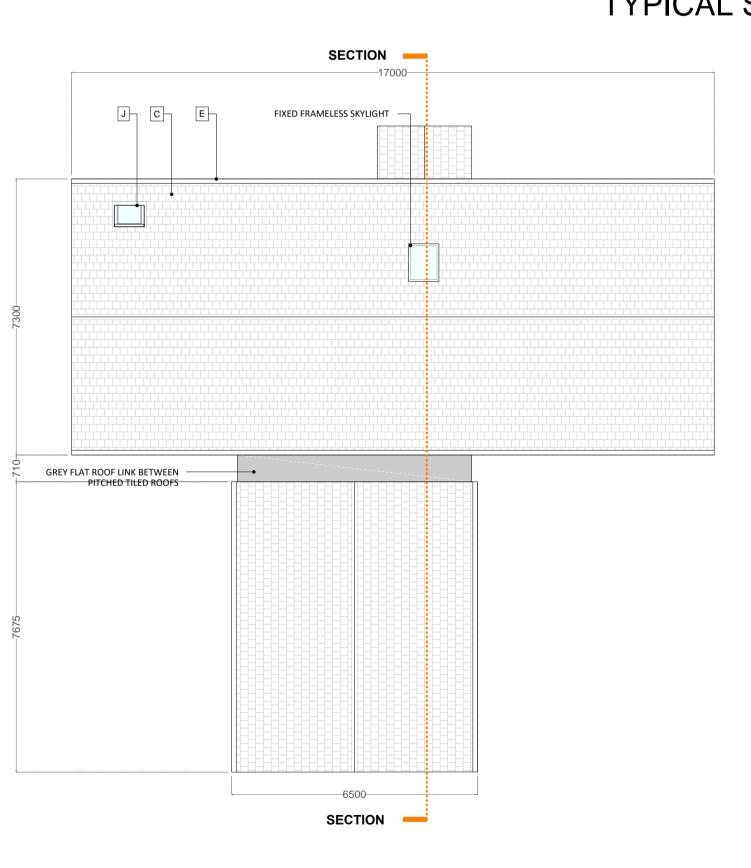

## TYPICAL SECTION

BRICK PARAPET WALL

| WA | ΓERIALS                                                                                                                |
|----|------------------------------------------------------------------------------------------------------------------------|
| Α  | CLAY TILE HUNG FACADE                                                                                                  |
| В  | FAIRFACE BRICK - TYPE TBC                                                                                              |
| С  | CLAY PLAIN TILE PITCHED ROOF                                                                                           |
| D  | INSULATED TIMBER SWING DOOR                                                                                            |
| E  | POWDER COATED METAL RAINWATER GOODS                                                                                    |
| F  | DOUBLE GLAZED CASEMENT WINDOWS, FIXED WINDOWS SWING DOORS IN PPC THERMALLY BROKEN ALUMINIUM TIMBER FRAMES - COLOUR TBC |
| G  | DOUBLE GLAZED WINDOWS AS ABOVE, SET IN PPC META<br>WINDOW REVEALS WITHIN CLAY HUNG FACADE                              |
| Н  | DOUBLE GLAZED SLIDING DOORS IN PPC THERMALLY<br>BROKEN ALUMINIUM / TIMBER FRAMES - COLOUR TBC                          |
| J  | LOW PROFILE ROOFLIGHT                                                                                                  |
| K  | FIXED FRAMELESS GLAZING                                                                                                |
| L  | SHADOW GAP BETWEEN GABLE END AND TILED FINISHES                                                                        |
| M  | HERRINGBONE BRICKWORK                                                                                                  |
| N  | BALCONY WITH BALUSTRADE MIN. 1100mm FROM FFL                                                                           |
| Р  | TIMBER BOARDED BIN STORE WITH LIVING GREEN ROOF                                                                        |