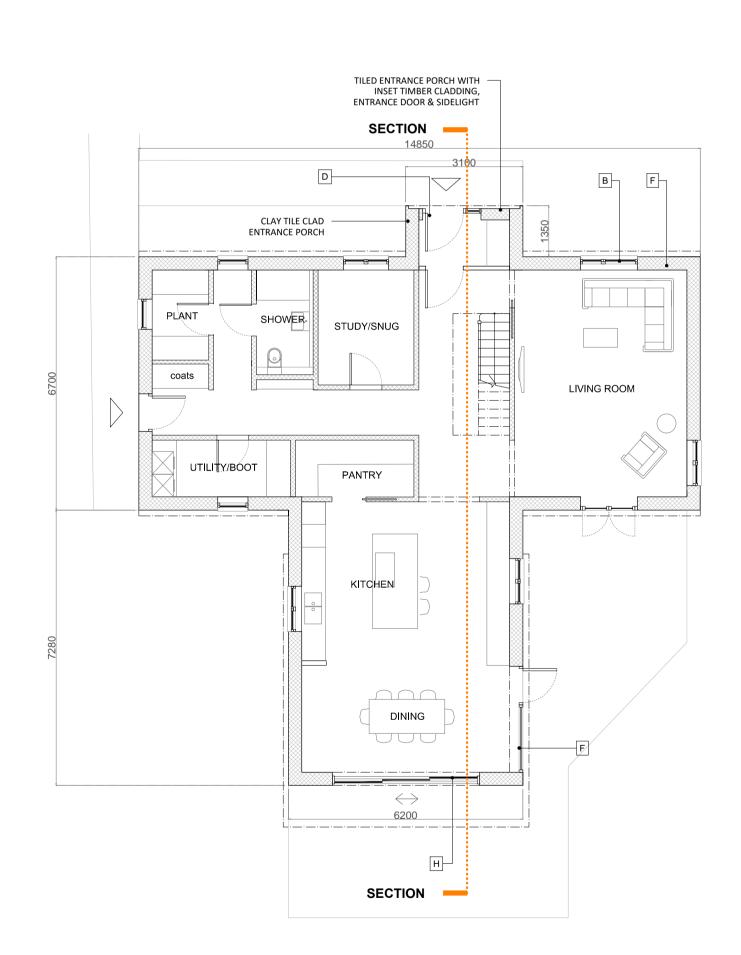

HOUSE TYPE E (3 BED) - PLOT 9 & 10

LE BAR\_1:100 @ A1

2m 4m 6m 8m 10m

KITCHEN / DINING

TILED ENTRANCE PORCH WITH
INSET TIMBER CLADDING,
ENTRANCE DOOR & SIDELIGHT

| PROJECT ADDRESS: | LAND TO THE REAR OF WILLOWMERE, RICKINGHALL |   |
|------------------|---------------------------------------------|---|
| CLIENT:          | NAP ANGLIA LTD                              |   |
| DRAWING TITLE:   | PROPOSED HOUSE TYPE E - PLOT 9, PLOT        |   |
| PURPOSE:         | PLANNING                                    |   |
| DRAWING NO:      | P303 GA 0.08                                |   |
| ISSUE NO:        | F303_GA_0.06                                | - |
| SCALE:           | 1:100 @ A1                                  |   |