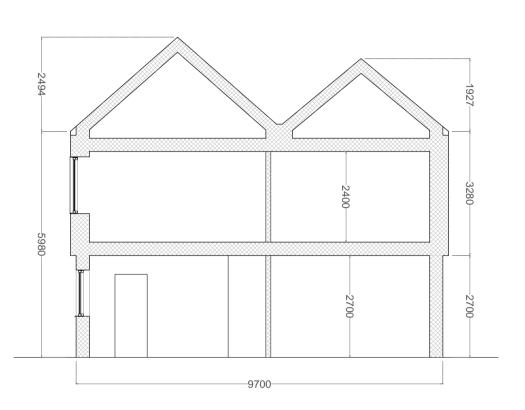

#### TYPICAL SECTION

| MA | ΓERIALS                                                                                                                    |
|----|----------------------------------------------------------------------------------------------------------------------------|
| Α  | CLAY TILE HUNG FACADE                                                                                                      |
| В  | FAIRFACE BRICK - TYPE TBC                                                                                                  |
| С  | CLAY PLAIN TILE PITCHED ROOF                                                                                               |
| D  | INSULATED TIMBER SWING DOOR                                                                                                |
| E  | POWDER COATED METAL RAINWATER GOODS                                                                                        |
| F  | DOUBLE GLAZED CASEMENT WINDOWS, FIXED WINDOWS & SWING DOORS IN PPC THERMALLY BROKEN ALUMINIUM / TIMBER FRAMES - COLOUR TBC |
| G  | DOUBLE GLAZED WINDOWS AS ABOVE, SET IN PPC METAL WINDOW REVEALS WITHIN CLAY HUNG FACADE                                    |
| Н  | DOUBLE GLAZED SLIDING DOORS IN PPC THERMALLY<br>BROKEN ALUMINIUM / TIMBER FRAMES - COLOUR TBC                              |
| J  | LOW PROFILE ROOFLIGHT                                                                                                      |
| K  | FIXED FRAMELESS GLAZING                                                                                                    |
| L  | SHADOW GAP BETWEEN GABLE END AND TILED FINISHES                                                                            |
| M  | HERRINGBONE BRICKWORK                                                                                                      |
| N  | BALCONY WITH BALUSTRADE MIN. 1100mm FROM FFL                                                                               |
| Р  | TIMBER BOARDED BIN STORE WITH LIVING GREEN ROOF                                                                            |

### TYPICAL SECTION

| А | CLAY TILE HUNG FACADE                                                                                                      |
|---|----------------------------------------------------------------------------------------------------------------------------|
|   | CLAT TILL HONG FACADE                                                                                                      |
| В | FAIRFACE BRICK - TYPE TBC                                                                                                  |
| С | CLAY PLAIN TILE PITCHED ROOF                                                                                               |
| D | INSULATED TIMBER SWING DOOR                                                                                                |
| E | POWDER COATED METAL RAINWATER GOODS                                                                                        |
| F | DOUBLE GLAZED CASEMENT WINDOWS, FIXED WINDOWS & SWING DOORS IN PPC THERMALLY BROKEN ALUMINIUM / TIMBER FRAMES - COLOUR TBC |
| G | DOUBLE GLAZED WINDOWS AS ABOVE, SET IN PPC METAL WINDOW REVEALS WITHIN CLAY HUNG FACADE                                    |
| Н | DOUBLE GLAZED SLIDING DOORS IN PPC THERMALLY<br>BROKEN ALUMINIUM / TIMBER FRAMES - COLOUR TBC                              |
| J | LOW PROFILE ROOFLIGHT                                                                                                      |
| K | FIXED FRAMELESS GLAZING                                                                                                    |
| L | SHADOW GAP BETWEEN GABLE END AND TILED FINISHES                                                                            |
| М | HERRINGBONE BRICKWORK                                                                                                      |
| N | BALCONY WITH BALUSTRADE MIN. 1100mm FROM FFL                                                                               |
| Р | TIMBER BOARDED BIN STORE WITH LIVING GREEN ROOF                                                                            |

### TYPICAL SECTION

| A | CLAY TILE HUNG FACADE                                                                                                      |
|---|----------------------------------------------------------------------------------------------------------------------------|
| В | FAIRFACE BRICK - TYPE TBC                                                                                                  |
| С | CLAY PLAIN TILE PITCHED ROOF                                                                                               |
| D | INSULATED TIMBER SWING DOOR                                                                                                |
| E | POWDER COATED METAL RAINWATER GOODS                                                                                        |
| F | DOUBLE GLAZED CASEMENT WINDOWS, FIXED WINDOWS & SWING DOORS IN PPC THERMALLY BROKEN ALUMINIUM / TIMBER FRAMES - COLOUR TBC |
| G | DOUBLE GLAZED WINDOWS AS ABOVE, SET IN PPC METAL WINDOW REVEALS WITHIN CLAY HUNG FACADE                                    |
| Н | DOUBLE GLAZED SLIDING DOORS IN PPC THERMALLY<br>BROKEN ALUMINIUM / TIMBER FRAMES - COLOUR TBC                              |
| J | LOW PROFILE ROOFLIGHT                                                                                                      |
| K | FIXED FRAMELESS GLAZING                                                                                                    |
| L | SHADOW GAP BETWEEN GABLE END AND TILED FINISHES                                                                            |
| M | HERRINGBONE BRICKWORK                                                                                                      |
| N | BALCONY WITH BALUSTRADE MIN. 1100mm FROM FFL                                                                               |
| Р | TIMBER BOARDED BIN STORE WITH LIVING GREEN ROOF                                                                            |

## TYPICAL SECTION

BRICK PARAPET WALL

| WA | ΓERIALS                                                                                                                |
|----|------------------------------------------------------------------------------------------------------------------------|
| Α  | CLAY TILE HUNG FACADE                                                                                                  |
| В  | FAIRFACE BRICK - TYPE TBC                                                                                              |
| С  | CLAY PLAIN TILE PITCHED ROOF                                                                                           |
| D  | INSULATED TIMBER SWING DOOR                                                                                            |
| E  | POWDER COATED METAL RAINWATER GOODS                                                                                    |
| F  | DOUBLE GLAZED CASEMENT WINDOWS, FIXED WINDOWS SWING DOORS IN PPC THERMALLY BROKEN ALUMINIUM TIMBER FRAMES - COLOUR TBC |
| G  | DOUBLE GLAZED WINDOWS AS ABOVE, SET IN PPC META<br>WINDOW REVEALS WITHIN CLAY HUNG FACADE                              |
| Н  | DOUBLE GLAZED SLIDING DOORS IN PPC THERMALLY<br>BROKEN ALUMINIUM / TIMBER FRAMES - COLOUR TBC                          |
| J  | LOW PROFILE ROOFLIGHT                                                                                                  |
| K  | FIXED FRAMELESS GLAZING                                                                                                |
| L  | SHADOW GAP BETWEEN GABLE END AND TILED FINISHES                                                                        |
| M  | HERRINGBONE BRICKWORK                                                                                                  |
| N  | BALCONY WITH BALUSTRADE MIN. 1100mm FROM FFL                                                                           |
| Р  | TIMBER BOARDED BIN STORE WITH LIVING GREEN ROOF                                                                        |

TYPICAL SECTION

| Α | CLAY TILE HUNG FACADE                                                                                                      |
|---|----------------------------------------------------------------------------------------------------------------------------|
| В | FAIRFACE BRICK - TYPE TBC                                                                                                  |
| С | CLAY PLAIN TILE PITCHED ROOF                                                                                               |
| D | INSULATED TIMBER SWING DOOR                                                                                                |
| E | POWDER COATED METAL RAINWATER GOODS                                                                                        |
| F | DOUBLE GLAZED CASEMENT WINDOWS, FIXED WINDOWS & SWING DOORS IN PPC THERMALLY BROKEN ALUMINIUM / TIMBER FRAMES - COLOUR TBC |
| G | DOUBLE GLAZED WINDOWS AS ABOVE, SET IN PPC METAL WINDOW REVEALS WITHIN CLAY HUNG FACADE                                    |
| Н | DOUBLE GLAZED SLIDING DOORS IN PPC THERMALLY<br>BROKEN ALUMINIUM / TIMBER FRAMES - COLOUR TBC                              |
| J | LOW PROFILE ROOFLIGHT                                                                                                      |
| K | FIXED FRAMELESS GLAZING                                                                                                    |
| L | SHADOW GAP BETWEEN GABLE END AND TILED FINISHES                                                                            |
| M | HERRINGBONE BRICKWORK                                                                                                      |
| N | BALCONY WITH BALUSTRADE MIN. 1100mm FROM FFL                                                                               |
| Р | TIMBER BOARDED BIN STORE WITH LIVING GREEN ROOF                                                                            |

| Α | CLAY TILE HUNG FACADE                                                                                                      |
|---|----------------------------------------------------------------------------------------------------------------------------|
| В | FAIRFACE BRICK - TYPE TBC                                                                                                  |
| С | CLAY PLAIN TILE PITCHED ROOF                                                                                               |
| D | INSULATED TIMBER SWING DOOR                                                                                                |
| E | POWDER COATED METAL RAINWATER GOODS                                                                                        |
| F | DOUBLE GLAZED CASEMENT WINDOWS, FIXED WINDOWS & SWING DOORS IN PPC THERMALLY BROKEN ALUMINIUM / TIMBER FRAMES - COLOUR TBC |
| G | DOUBLE GLAZED WINDOWS AS ABOVE, SET IN PPC METAL WINDOW REVEALS WITHIN CLAY HUNG FACADE                                    |
| Н | DOUBLE GLAZED SLIDING DOORS IN PPC THERMALLY<br>BROKEN ALUMINIUM / TIMBER FRAMES - COLOUR TBC                              |
| J | LOW PROFILE ROOFLIGHT                                                                                                      |
| K | FIXED FRAMELESS GLAZING                                                                                                    |
| L | SHADOW GAP BETWEEN GABLE END AND TILED FINISHES                                                                            |
| M | HERRINGBONE BRICKWORK                                                                                                      |
| N | BALCONY WITH BALUSTRADE MIN. 1100mm FROM FFL                                                                               |
| Р | TIMBER BOARDED BIN STORE WITH LIVING GREEN ROOF                                                                            |

| Α | CLAY TILE HUNG FACADE                                                                                                      |  |
|---|----------------------------------------------------------------------------------------------------------------------------|--|
|   |                                                                                                                            |  |
| В | FAIRFACE BRICK - TYPE TBC                                                                                                  |  |
| С | CLAY PLAIN TILE PITCHED ROOF                                                                                               |  |
| D | INSULATED TIMBER SWING DOOR                                                                                                |  |
| E | POWDER COATED METAL RAINWATER GOODS                                                                                        |  |
| F | DOUBLE GLAZED CASEMENT WINDOWS, FIXED WINDOWS & SWING DOORS IN PPC THERMALLY BROKEN ALUMINIUM / TIMBER FRAMES - COLOUR TBC |  |
| G | DOUBLE GLAZED WINDOWS AS ABOVE, SET IN PPC METAL WINDOW REVEALS WITHIN CLAY HUNG FACADE                                    |  |
| Н | DOUBLE GLAZED SLIDING DOORS IN PPC THERMALLY<br>BROKEN ALUMINIUM / TIMBER FRAMES - COLOUR TBC                              |  |
| J | LOW PROFILE ROOFLIGHT                                                                                                      |  |
| K | FIXED FRAMELESS GLAZING                                                                                                    |  |
| L | SHADOW GAP BETWEEN GABLE END AND TILED FINISHES                                                                            |  |
| М | HERRINGBONE BRICKWORK                                                                                                      |  |
| N | BALCONY WITH BALUSTRADE MIN. 1100mm FROM FFL                                                                               |  |
| Р | TIMBER BOARDED BIN STORE WITH LIVING GREEN ROOF                                                                            |  |