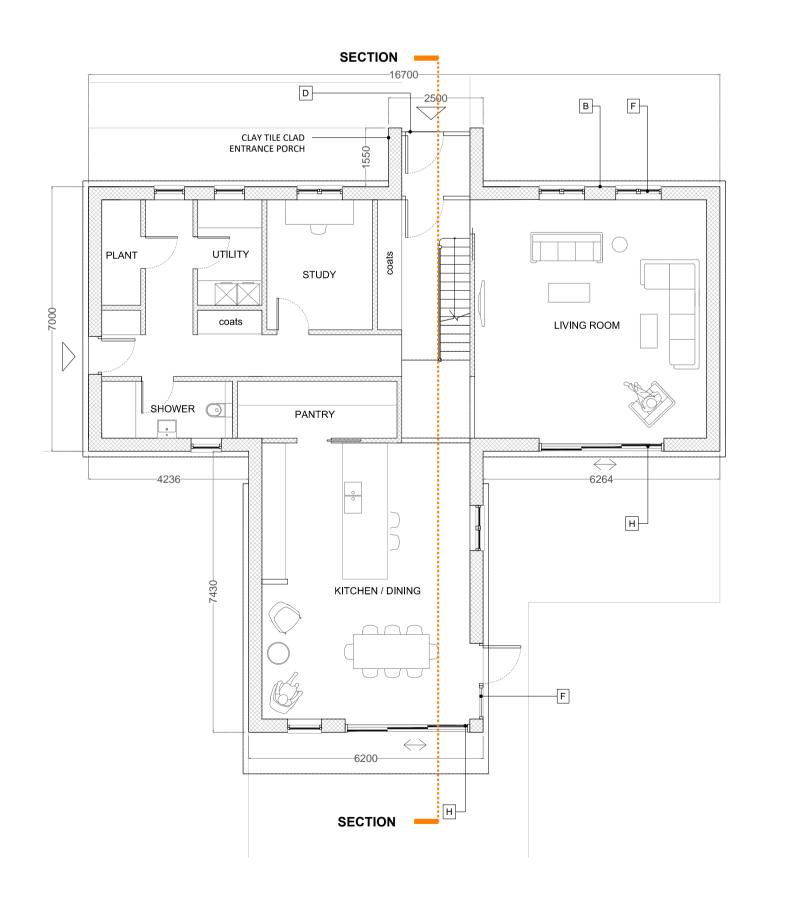

#### TYPICAL SECTION

| MA | ΓERIALS                                                                                                                    |
|----|----------------------------------------------------------------------------------------------------------------------------|
| Α  | CLAY TILE HUNG FACADE                                                                                                      |
| В  | FAIRFACE BRICK - TYPE TBC                                                                                                  |
| С  | CLAY PLAIN TILE PITCHED ROOF                                                                                               |
| D  | INSULATED TIMBER SWING DOOR                                                                                                |
| E  | POWDER COATED METAL RAINWATER GOODS                                                                                        |
| F  | DOUBLE GLAZED CASEMENT WINDOWS, FIXED WINDOWS & SWING DOORS IN PPC THERMALLY BROKEN ALUMINIUM / TIMBER FRAMES - COLOUR TBC |
| G  | DOUBLE GLAZED WINDOWS AS ABOVE, SET IN PPC METAL WINDOW REVEALS WITHIN CLAY HUNG FACADE                                    |
| Н  | DOUBLE GLAZED SLIDING DOORS IN PPC THERMALLY<br>BROKEN ALUMINIUM / TIMBER FRAMES - COLOUR TBC                              |
| J  | LOW PROFILE ROOFLIGHT                                                                                                      |
| K  | FIXED FRAMELESS GLAZING                                                                                                    |
| L  | SHADOW GAP BETWEEN GABLE END AND TILED FINISHES                                                                            |
| M  | HERRINGBONE BRICKWORK                                                                                                      |
| N  | BALCONY WITH BALUSTRADE MIN. 1100mm FROM FFL                                                                               |
| Р  | TIMBER BOARDED BIN STORE WITH LIVING GREEN ROOF                                                                            |

HOUSE TYPE A (4 BED) - PLOT 1

ISSUE REGISTER
DATE ISSUE

LONDON: 82 South SUFFOLK: The I T: +44 (0)207 043

|                                                                                | PROJECT ADDRESS:              | RESS: LAND TO THE REAR OF WILLOWMERE, RICKINGHALL |  |  |  |  |
|--------------------------------------------------------------------------------|-------------------------------|---------------------------------------------------|--|--|--|--|
|                                                                                | CLIENT: NAP ANGLIA LTD        |                                                   |  |  |  |  |
|                                                                                | DRAWING TITLE:                | PROPOSED HOUSE TYPE A - PLOT 1                    |  |  |  |  |
| CHITECTS                                                                       | PURPOSE:                      | PLANNING                                          |  |  |  |  |
| Southwark Bridge Road, London, SE1 0AS<br>The Forge, Ipswich, Suffolk, IP9 1AX | Suffolk, IP9 1AX P303 GA 0.01 |                                                   |  |  |  |  |
| 043 0727 W:info@thomasandspiers.com                                            |                               |                                                   |  |  |  |  |
|                                                                                | SCALE:                        | 1:100 @ A1                                        |  |  |  |  |