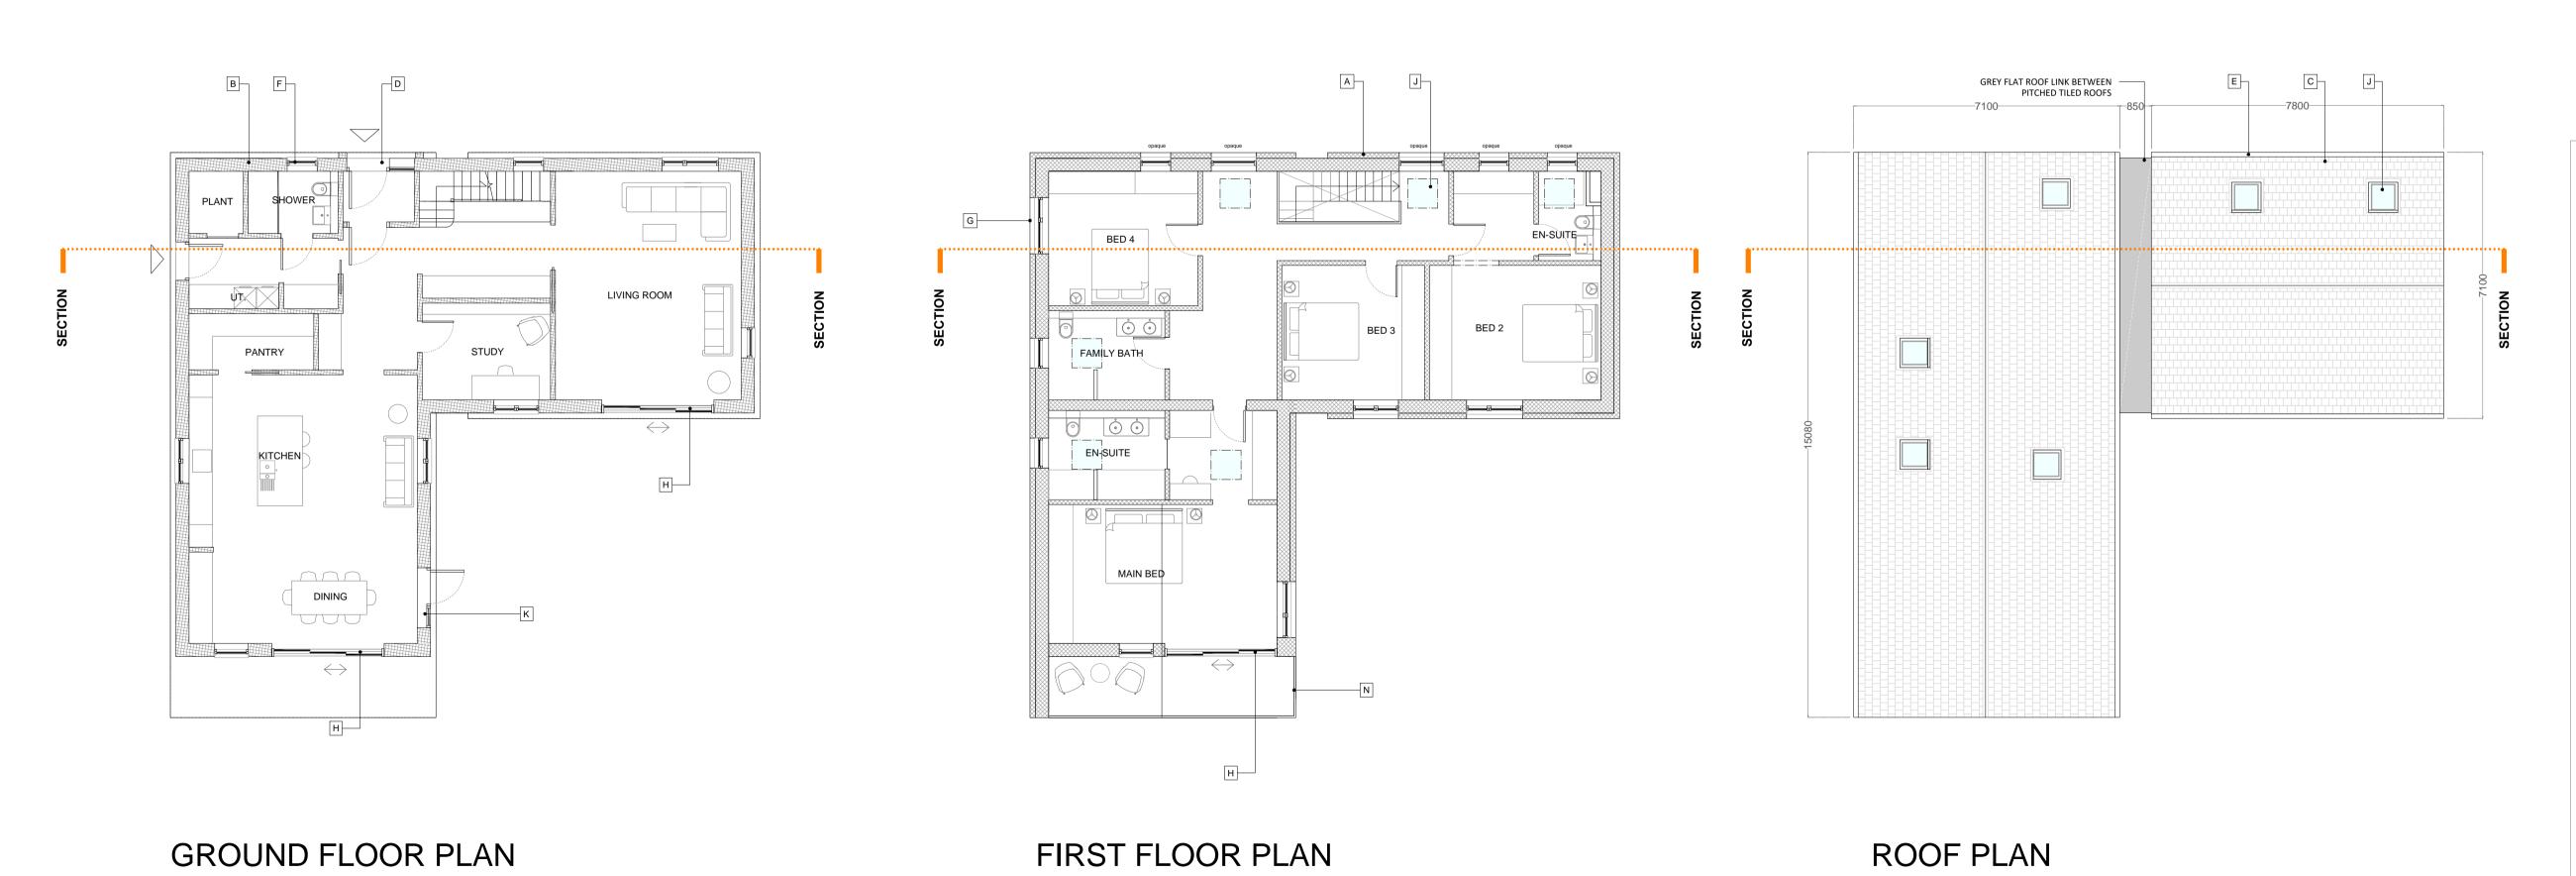

HOUSE TYPE A (4 BED) - PLOT 1

ISSUE REGISTER
DATE ISSUE

LONDON: 82 South SUFFOLK: The I T: +44 (0)207 043

|                                                                                | PROJECT ADDRESS:              | RESS: LAND TO THE REAR OF WILLOWMERE, RICKINGHALL |  |  |  |  |
|--------------------------------------------------------------------------------|-------------------------------|---------------------------------------------------|--|--|--|--|
|                                                                                | CLIENT: NAP ANGLIA LTD        |                                                   |  |  |  |  |
|                                                                                | DRAWING TITLE:                | PROPOSED HOUSE TYPE A - PLOT 1                    |  |  |  |  |
| CHITECTS                                                                       | PURPOSE:                      | PLANNING                                          |  |  |  |  |
| Southwark Bridge Road, London, SE1 0AS<br>The Forge, Ipswich, Suffolk, IP9 1AX | Suffolk, IP9 1AX P303 GA 0.01 |                                                   |  |  |  |  |
| 043 0727 W:info@thomasandspiers.com                                            |                               |                                                   |  |  |  |  |
|                                                                                | SCALE:                        | 1:100 @ A1                                        |  |  |  |  |

GROUND FLOOR PLAN FIRST FLOOR PLAN

| ISSUE REGISTER |  | ISSUE RE |
|----------------|--|----------|
| DATE           |  |          |
| 24.08.22       |  |          |
|                |  |          |
|                |  |          |
|                |  |          |