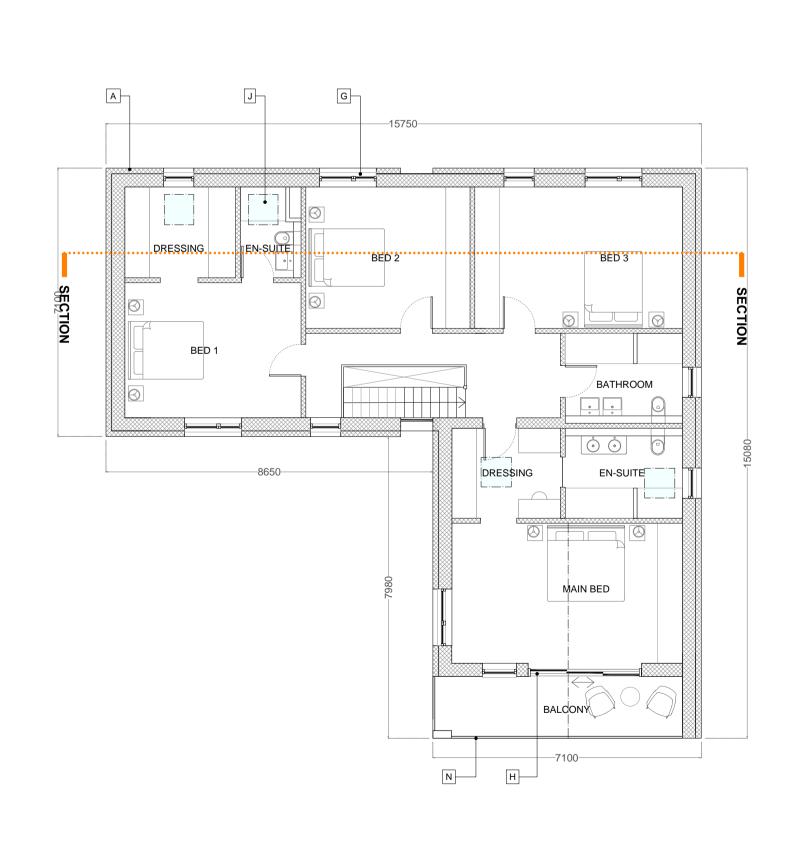

HOUSE TYPE A (4 BED) - PLOT 1

ISSUE REGISTER
DATE ISSUE

LONDON: 82 South SUFFOLK: The I T: +44 (0)207 043

|                                                                                | PROJECT ADDRESS:              | RESS: LAND TO THE REAR OF WILLOWMERE, RICKINGHALL |  |  |  |  |
|--------------------------------------------------------------------------------|-------------------------------|---------------------------------------------------|--|--|--|--|
|                                                                                | CLIENT: NAP ANGLIA LTD        |                                                   |  |  |  |  |
|                                                                                | DRAWING TITLE:                | PROPOSED HOUSE TYPE A - PLOT 1                    |  |  |  |  |
| CHITECTS                                                                       | PURPOSE:                      | PLANNING                                          |  |  |  |  |
| Southwark Bridge Road, London, SE1 0AS<br>The Forge, Ipswich, Suffolk, IP9 1AX | Suffolk, IP9 1AX P303 GA 0.01 |                                                   |  |  |  |  |
| 043 0727 W:info@thomasandspiers.com                                            |                               |                                                   |  |  |  |  |
|                                                                                | SCALE:                        | 1:100 @ A1                                        |  |  |  |  |