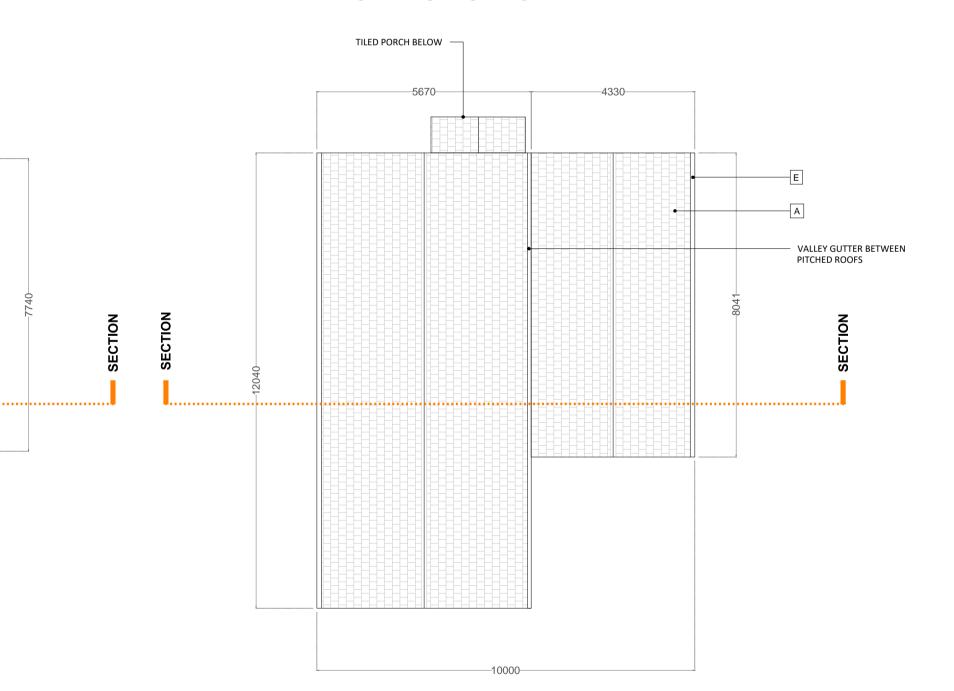

#### TYPICAL SECTION

| MA | ΓERIALS                                                                                                                    |
|----|----------------------------------------------------------------------------------------------------------------------------|
| Α  | CLAY TILE HUNG FACADE                                                                                                      |
| В  | FAIRFACE BRICK - TYPE TBC                                                                                                  |
| С  | CLAY PLAIN TILE PITCHED ROOF                                                                                               |
| D  | INSULATED TIMBER SWING DOOR                                                                                                |
| E  | POWDER COATED METAL RAINWATER GOODS                                                                                        |
| F  | DOUBLE GLAZED CASEMENT WINDOWS, FIXED WINDOWS & SWING DOORS IN PPC THERMALLY BROKEN ALUMINIUM / TIMBER FRAMES - COLOUR TBC |
| G  | DOUBLE GLAZED WINDOWS AS ABOVE, SET IN PPC METAL WINDOW REVEALS WITHIN CLAY HUNG FACADE                                    |
| Н  | DOUBLE GLAZED SLIDING DOORS IN PPC THERMALLY<br>BROKEN ALUMINIUM / TIMBER FRAMES - COLOUR TBC                              |
| J  | LOW PROFILE ROOFLIGHT                                                                                                      |
| K  | FIXED FRAMELESS GLAZING                                                                                                    |
| L  | SHADOW GAP BETWEEN GABLE END AND TILED FINISHES                                                                            |
| M  | HERRINGBONE BRICKWORK                                                                                                      |
| N  | BALCONY WITH BALUSTRADE MIN. 1100mm FROM FFL                                                                               |
| Р  | TIMBER BOARDED BIN STORE WITH LIVING GREEN ROOF                                                                            |

### TYPICAL SECTION

| А | CLAY TILE HUNG FACADE                                                                                                      |
|---|----------------------------------------------------------------------------------------------------------------------------|
|   | CLAT TILL HONG FACADE                                                                                                      |
| В | FAIRFACE BRICK - TYPE TBC                                                                                                  |
| С | CLAY PLAIN TILE PITCHED ROOF                                                                                               |
| D | INSULATED TIMBER SWING DOOR                                                                                                |
| E | POWDER COATED METAL RAINWATER GOODS                                                                                        |
| F | DOUBLE GLAZED CASEMENT WINDOWS, FIXED WINDOWS & SWING DOORS IN PPC THERMALLY BROKEN ALUMINIUM / TIMBER FRAMES - COLOUR TBC |
| G | DOUBLE GLAZED WINDOWS AS ABOVE, SET IN PPC METAL WINDOW REVEALS WITHIN CLAY HUNG FACADE                                    |
| Н | DOUBLE GLAZED SLIDING DOORS IN PPC THERMALLY<br>BROKEN ALUMINIUM / TIMBER FRAMES - COLOUR TBC                              |
| J | LOW PROFILE ROOFLIGHT                                                                                                      |
| K | FIXED FRAMELESS GLAZING                                                                                                    |
| L | SHADOW GAP BETWEEN GABLE END AND TILED FINISHES                                                                            |
| М | HERRINGBONE BRICKWORK                                                                                                      |
| N | BALCONY WITH BALUSTRADE MIN. 1100mm FROM FFL                                                                               |
| Р | TIMBER BOARDED BIN STORE WITH LIVING GREEN ROOF                                                                            |

### TYPICAL SECTION

| A | CLAY TILE HUNG FACADE                                                                                                      |
|---|----------------------------------------------------------------------------------------------------------------------------|
| В | FAIRFACE BRICK - TYPE TBC                                                                                                  |
| С | CLAY PLAIN TILE PITCHED ROOF                                                                                               |
| D | INSULATED TIMBER SWING DOOR                                                                                                |
| E | POWDER COATED METAL RAINWATER GOODS                                                                                        |
| F | DOUBLE GLAZED CASEMENT WINDOWS, FIXED WINDOWS & SWING DOORS IN PPC THERMALLY BROKEN ALUMINIUM / TIMBER FRAMES - COLOUR TBC |
| G | DOUBLE GLAZED WINDOWS AS ABOVE, SET IN PPC METAL WINDOW REVEALS WITHIN CLAY HUNG FACADE                                    |
| Н | DOUBLE GLAZED SLIDING DOORS IN PPC THERMALLY<br>BROKEN ALUMINIUM / TIMBER FRAMES - COLOUR TBC                              |
| J | LOW PROFILE ROOFLIGHT                                                                                                      |
| K | FIXED FRAMELESS GLAZING                                                                                                    |
| L | SHADOW GAP BETWEEN GABLE END AND TILED FINISHES                                                                            |
| M | HERRINGBONE BRICKWORK                                                                                                      |
| N | BALCONY WITH BALUSTRADE MIN. 1100mm FROM FFL                                                                               |
| Р | TIMBER BOARDED BIN STORE WITH LIVING GREEN ROOF                                                                            |

## TYPICAL SECTION

BRICK PARAPET WALL

| WA | ΓERIALS                                                                                                                |
|----|------------------------------------------------------------------------------------------------------------------------|
| Α  | CLAY TILE HUNG FACADE                                                                                                  |
| В  | FAIRFACE BRICK - TYPE TBC                                                                                              |
| С  | CLAY PLAIN TILE PITCHED ROOF                                                                                           |
| D  | INSULATED TIMBER SWING DOOR                                                                                            |
| E  | POWDER COATED METAL RAINWATER GOODS                                                                                    |
| F  | DOUBLE GLAZED CASEMENT WINDOWS, FIXED WINDOWS SWING DOORS IN PPC THERMALLY BROKEN ALUMINIUM TIMBER FRAMES - COLOUR TBC |
| G  | DOUBLE GLAZED WINDOWS AS ABOVE, SET IN PPC META<br>WINDOW REVEALS WITHIN CLAY HUNG FACADE                              |
| Н  | DOUBLE GLAZED SLIDING DOORS IN PPC THERMALLY<br>BROKEN ALUMINIUM / TIMBER FRAMES - COLOUR TBC                          |
| J  | LOW PROFILE ROOFLIGHT                                                                                                  |
| K  | FIXED FRAMELESS GLAZING                                                                                                |
| L  | SHADOW GAP BETWEEN GABLE END AND TILED FINISHES                                                                        |
| M  | HERRINGBONE BRICKWORK                                                                                                  |
| N  | BALCONY WITH BALUSTRADE MIN. 1100mm FROM FFL                                                                           |
| Р  | TIMBER BOARDED BIN STORE WITH LIVING GREEN ROOF                                                                        |

TYPICAL SECTION

| Α | CLAY TILE HUNG FACADE                                                                                                      |
|---|----------------------------------------------------------------------------------------------------------------------------|
| В | FAIRFACE BRICK - TYPE TBC                                                                                                  |
| С | CLAY PLAIN TILE PITCHED ROOF                                                                                               |
| D | INSULATED TIMBER SWING DOOR                                                                                                |
| E | POWDER COATED METAL RAINWATER GOODS                                                                                        |
| F | DOUBLE GLAZED CASEMENT WINDOWS, FIXED WINDOWS & SWING DOORS IN PPC THERMALLY BROKEN ALUMINIUM / TIMBER FRAMES - COLOUR TBC |
| G | DOUBLE GLAZED WINDOWS AS ABOVE, SET IN PPC METAL WINDOW REVEALS WITHIN CLAY HUNG FACADE                                    |
| Н | DOUBLE GLAZED SLIDING DOORS IN PPC THERMALLY<br>BROKEN ALUMINIUM / TIMBER FRAMES - COLOUR TBC                              |
| J | LOW PROFILE ROOFLIGHT                                                                                                      |
| K | FIXED FRAMELESS GLAZING                                                                                                    |
| L | SHADOW GAP BETWEEN GABLE END AND TILED FINISHES                                                                            |
| M | HERRINGBONE BRICKWORK                                                                                                      |
| N | BALCONY WITH BALUSTRADE MIN. 1100mm FROM FFL                                                                               |
| Р | TIMBER BOARDED BIN STORE WITH LIVING GREEN ROOF                                                                            |

| Α | CLAY TILE HUNG FACADE                                                                                                      |
|---|----------------------------------------------------------------------------------------------------------------------------|
| В | FAIRFACE BRICK - TYPE TBC                                                                                                  |
| С | CLAY PLAIN TILE PITCHED ROOF                                                                                               |
| D | INSULATED TIMBER SWING DOOR                                                                                                |
| E | POWDER COATED METAL RAINWATER GOODS                                                                                        |
| F | DOUBLE GLAZED CASEMENT WINDOWS, FIXED WINDOWS & SWING DOORS IN PPC THERMALLY BROKEN ALUMINIUM / TIMBER FRAMES - COLOUR TBC |
| G | DOUBLE GLAZED WINDOWS AS ABOVE, SET IN PPC METAL WINDOW REVEALS WITHIN CLAY HUNG FACADE                                    |
| Н | DOUBLE GLAZED SLIDING DOORS IN PPC THERMALLY<br>BROKEN ALUMINIUM / TIMBER FRAMES - COLOUR TBC                              |
| J | LOW PROFILE ROOFLIGHT                                                                                                      |
| K | FIXED FRAMELESS GLAZING                                                                                                    |
| L | SHADOW GAP BETWEEN GABLE END AND TILED FINISHES                                                                            |
| M | HERRINGBONE BRICKWORK                                                                                                      |
| N | BALCONY WITH BALUSTRADE MIN. 1100mm FROM FFL                                                                               |
| Р | TIMBER BOARDED BIN STORE WITH LIVING GREEN ROOF                                                                            |

| Α | CLAY TILE HUNG FACADE                                                                                                      |  |
|---|----------------------------------------------------------------------------------------------------------------------------|--|
|   |                                                                                                                            |  |
| В | FAIRFACE BRICK - TYPE TBC                                                                                                  |  |
| С | CLAY PLAIN TILE PITCHED ROOF                                                                                               |  |
| D | INSULATED TIMBER SWING DOOR                                                                                                |  |
| E | POWDER COATED METAL RAINWATER GOODS                                                                                        |  |
| F | DOUBLE GLAZED CASEMENT WINDOWS, FIXED WINDOWS & SWING DOORS IN PPC THERMALLY BROKEN ALUMINIUM / TIMBER FRAMES - COLOUR TBC |  |
| G | DOUBLE GLAZED WINDOWS AS ABOVE, SET IN PPC METAL WINDOW REVEALS WITHIN CLAY HUNG FACADE                                    |  |
| Н | DOUBLE GLAZED SLIDING DOORS IN PPC THERMALLY<br>BROKEN ALUMINIUM / TIMBER FRAMES - COLOUR TBC                              |  |
| J | LOW PROFILE ROOFLIGHT                                                                                                      |  |
| K | FIXED FRAMELESS GLAZING                                                                                                    |  |
| L | SHADOW GAP BETWEEN GABLE END AND TILED FINISHES                                                                            |  |
| М | HERRINGBONE BRICKWORK                                                                                                      |  |
| N | BALCONY WITH BALUSTRADE MIN. 1100mm FROM FFL                                                                               |  |
| Р | TIMBER BOARDED BIN STORE WITH LIVING GREEN ROOF                                                                            |  |