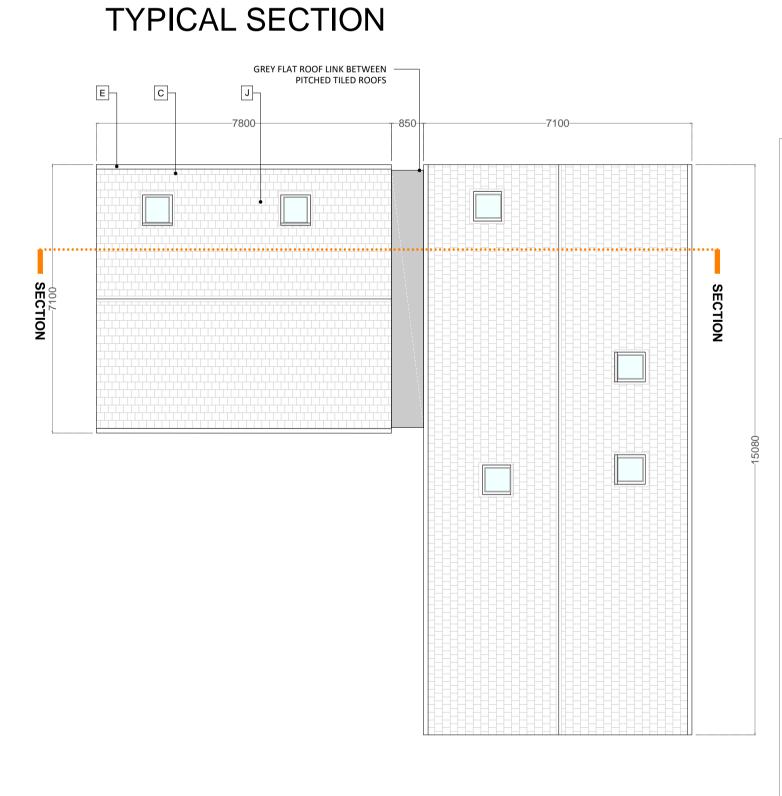

#### TYPICAL SECTION

| MA | ΓERIALS                                                                                                                    |
|----|----------------------------------------------------------------------------------------------------------------------------|
| Α  | CLAY TILE HUNG FACADE                                                                                                      |
| В  | FAIRFACE BRICK - TYPE TBC                                                                                                  |
| С  | CLAY PLAIN TILE PITCHED ROOF                                                                                               |
| D  | INSULATED TIMBER SWING DOOR                                                                                                |
| E  | POWDER COATED METAL RAINWATER GOODS                                                                                        |
| F  | DOUBLE GLAZED CASEMENT WINDOWS, FIXED WINDOWS & SWING DOORS IN PPC THERMALLY BROKEN ALUMINIUM / TIMBER FRAMES - COLOUR TBC |
| G  | DOUBLE GLAZED WINDOWS AS ABOVE, SET IN PPC METAL WINDOW REVEALS WITHIN CLAY HUNG FACADE                                    |
| Н  | DOUBLE GLAZED SLIDING DOORS IN PPC THERMALLY<br>BROKEN ALUMINIUM / TIMBER FRAMES - COLOUR TBC                              |
| J  | LOW PROFILE ROOFLIGHT                                                                                                      |
| K  | FIXED FRAMELESS GLAZING                                                                                                    |
| L  | SHADOW GAP BETWEEN GABLE END AND TILED FINISHES                                                                            |
| M  | HERRINGBONE BRICKWORK                                                                                                      |
| N  | BALCONY WITH BALUSTRADE MIN. 1100mm FROM FFL                                                                               |
| Р  | TIMBER BOARDED BIN STORE WITH LIVING GREEN ROOF                                                                            |

### TYPICAL SECTION

| А | CLAY TILE HUNG FACADE                                                                                                      |
|---|----------------------------------------------------------------------------------------------------------------------------|
|   | CLAT TILL HONG FACADE                                                                                                      |
| В | FAIRFACE BRICK - TYPE TBC                                                                                                  |
| С | CLAY PLAIN TILE PITCHED ROOF                                                                                               |
| D | INSULATED TIMBER SWING DOOR                                                                                                |
| E | POWDER COATED METAL RAINWATER GOODS                                                                                        |
| F | DOUBLE GLAZED CASEMENT WINDOWS, FIXED WINDOWS & SWING DOORS IN PPC THERMALLY BROKEN ALUMINIUM / TIMBER FRAMES - COLOUR TBC |
| G | DOUBLE GLAZED WINDOWS AS ABOVE, SET IN PPC METAL WINDOW REVEALS WITHIN CLAY HUNG FACADE                                    |
| Н | DOUBLE GLAZED SLIDING DOORS IN PPC THERMALLY<br>BROKEN ALUMINIUM / TIMBER FRAMES - COLOUR TBC                              |
| J | LOW PROFILE ROOFLIGHT                                                                                                      |
| K | FIXED FRAMELESS GLAZING                                                                                                    |
| L | SHADOW GAP BETWEEN GABLE END AND TILED FINISHES                                                                            |
| М | HERRINGBONE BRICKWORK                                                                                                      |
| N | BALCONY WITH BALUSTRADE MIN. 1100mm FROM FFL                                                                               |
| Р | TIMBER BOARDED BIN STORE WITH LIVING GREEN ROOF                                                                            |