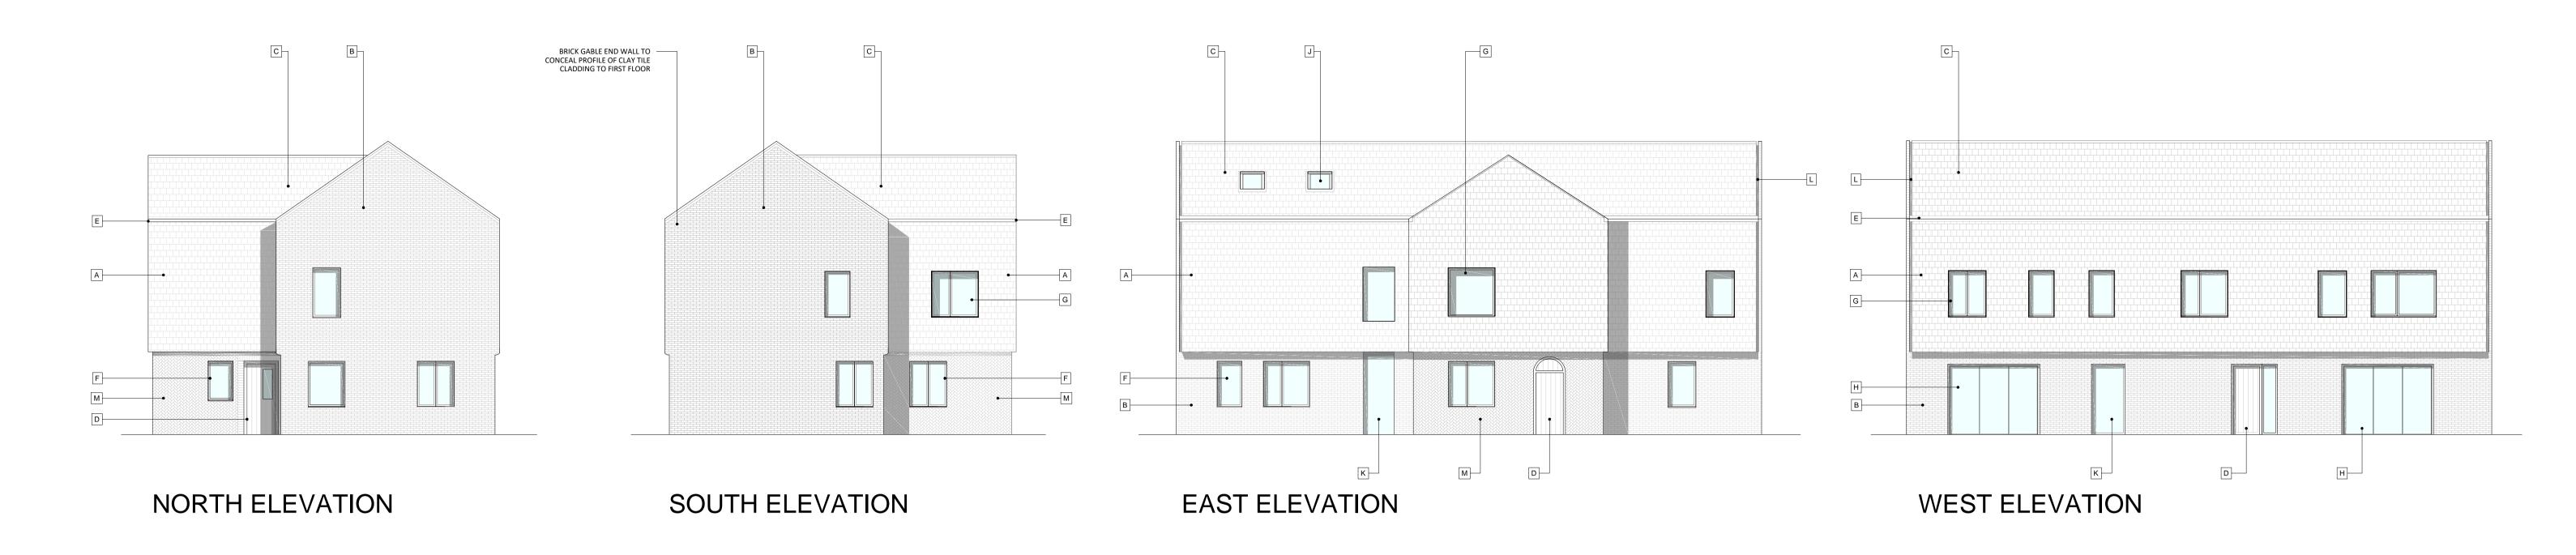

#### TYPICAL SECTION

| MA | ΓERIALS                                                                                                                    |
|----|----------------------------------------------------------------------------------------------------------------------------|
| Α  | CLAY TILE HUNG FACADE                                                                                                      |
| В  | FAIRFACE BRICK - TYPE TBC                                                                                                  |
| С  | CLAY PLAIN TILE PITCHED ROOF                                                                                               |
| D  | INSULATED TIMBER SWING DOOR                                                                                                |
| E  | POWDER COATED METAL RAINWATER GOODS                                                                                        |
| F  | DOUBLE GLAZED CASEMENT WINDOWS, FIXED WINDOWS & SWING DOORS IN PPC THERMALLY BROKEN ALUMINIUM / TIMBER FRAMES - COLOUR TBC |
| G  | DOUBLE GLAZED WINDOWS AS ABOVE, SET IN PPC METAL WINDOW REVEALS WITHIN CLAY HUNG FACADE                                    |
| Н  | DOUBLE GLAZED SLIDING DOORS IN PPC THERMALLY<br>BROKEN ALUMINIUM / TIMBER FRAMES - COLOUR TBC                              |
| J  | LOW PROFILE ROOFLIGHT                                                                                                      |
| K  | FIXED FRAMELESS GLAZING                                                                                                    |
| L  | SHADOW GAP BETWEEN GABLE END AND TILED FINISHES                                                                            |
| M  | HERRINGBONE BRICKWORK                                                                                                      |
| N  | BALCONY WITH BALUSTRADE MIN. 1100mm FROM FFL                                                                               |
| Р  | TIMBER BOARDED BIN STORE WITH LIVING GREEN ROOF                                                                            |

### TYPICAL SECTION

| А | CLAY TILE HUNG FACADE                                                                                                      |
|---|----------------------------------------------------------------------------------------------------------------------------|
|   | CLAT TILL HONG FACADE                                                                                                      |
| В | FAIRFACE BRICK - TYPE TBC                                                                                                  |
| С | CLAY PLAIN TILE PITCHED ROOF                                                                                               |
| D | INSULATED TIMBER SWING DOOR                                                                                                |
| E | POWDER COATED METAL RAINWATER GOODS                                                                                        |
| F | DOUBLE GLAZED CASEMENT WINDOWS, FIXED WINDOWS & SWING DOORS IN PPC THERMALLY BROKEN ALUMINIUM / TIMBER FRAMES - COLOUR TBC |
| G | DOUBLE GLAZED WINDOWS AS ABOVE, SET IN PPC METAL WINDOW REVEALS WITHIN CLAY HUNG FACADE                                    |
| Н | DOUBLE GLAZED SLIDING DOORS IN PPC THERMALLY<br>BROKEN ALUMINIUM / TIMBER FRAMES - COLOUR TBC                              |
| J | LOW PROFILE ROOFLIGHT                                                                                                      |
| K | FIXED FRAMELESS GLAZING                                                                                                    |
| L | SHADOW GAP BETWEEN GABLE END AND TILED FINISHES                                                                            |
| М | HERRINGBONE BRICKWORK                                                                                                      |
| N | BALCONY WITH BALUSTRADE MIN. 1100mm FROM FFL                                                                               |
| Р | TIMBER BOARDED BIN STORE WITH LIVING GREEN ROOF                                                                            |