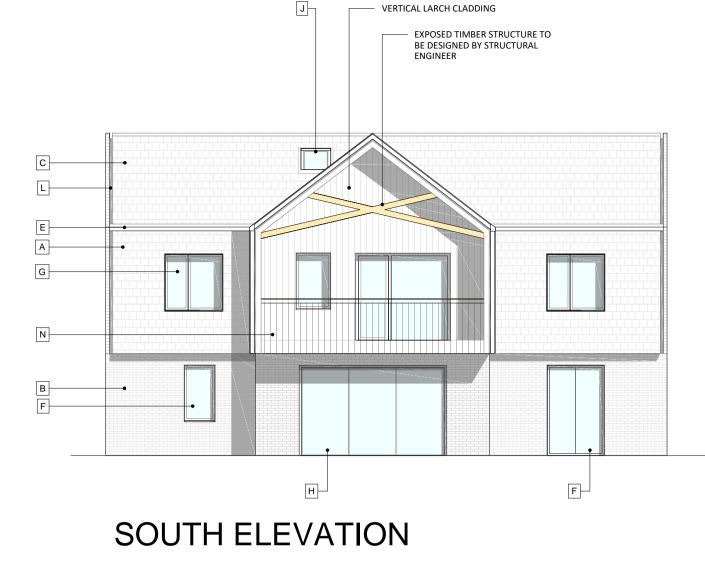

#### TYPICAL SECTION

| MA | ΓERIALS                                                                                                                    |
|----|----------------------------------------------------------------------------------------------------------------------------|
| Α  | CLAY TILE HUNG FACADE                                                                                                      |
| В  | FAIRFACE BRICK - TYPE TBC                                                                                                  |
| С  | CLAY PLAIN TILE PITCHED ROOF                                                                                               |
| D  | INSULATED TIMBER SWING DOOR                                                                                                |
| E  | POWDER COATED METAL RAINWATER GOODS                                                                                        |
| F  | DOUBLE GLAZED CASEMENT WINDOWS, FIXED WINDOWS & SWING DOORS IN PPC THERMALLY BROKEN ALUMINIUM / TIMBER FRAMES - COLOUR TBC |
| G  | DOUBLE GLAZED WINDOWS AS ABOVE, SET IN PPC METAL WINDOW REVEALS WITHIN CLAY HUNG FACADE                                    |
| Н  | DOUBLE GLAZED SLIDING DOORS IN PPC THERMALLY<br>BROKEN ALUMINIUM / TIMBER FRAMES - COLOUR TBC                              |
| J  | LOW PROFILE ROOFLIGHT                                                                                                      |
| K  | FIXED FRAMELESS GLAZING                                                                                                    |
| L  | SHADOW GAP BETWEEN GABLE END AND TILED FINISHES                                                                            |
| M  | HERRINGBONE BRICKWORK                                                                                                      |
| N  | BALCONY WITH BALUSTRADE MIN. 1100mm FROM FFL                                                                               |
| Р  | TIMBER BOARDED BIN STORE WITH LIVING GREEN ROOF                                                                            |

### TYPICAL SECTION

| А | CLAY TILE HUNG FACADE                                                                                                      |
|---|----------------------------------------------------------------------------------------------------------------------------|
|   | CLAT TILL HONG FACADE                                                                                                      |
| В | FAIRFACE BRICK - TYPE TBC                                                                                                  |
| С | CLAY PLAIN TILE PITCHED ROOF                                                                                               |
| D | INSULATED TIMBER SWING DOOR                                                                                                |
| E | POWDER COATED METAL RAINWATER GOODS                                                                                        |
| F | DOUBLE GLAZED CASEMENT WINDOWS, FIXED WINDOWS & SWING DOORS IN PPC THERMALLY BROKEN ALUMINIUM / TIMBER FRAMES - COLOUR TBC |
| G | DOUBLE GLAZED WINDOWS AS ABOVE, SET IN PPC METAL WINDOW REVEALS WITHIN CLAY HUNG FACADE                                    |
| Н | DOUBLE GLAZED SLIDING DOORS IN PPC THERMALLY<br>BROKEN ALUMINIUM / TIMBER FRAMES - COLOUR TBC                              |
| J | LOW PROFILE ROOFLIGHT                                                                                                      |
| K | FIXED FRAMELESS GLAZING                                                                                                    |
| L | SHADOW GAP BETWEEN GABLE END AND TILED FINISHES                                                                            |
| М | HERRINGBONE BRICKWORK                                                                                                      |
| N | BALCONY WITH BALUSTRADE MIN. 1100mm FROM FFL                                                                               |
| Р | TIMBER BOARDED BIN STORE WITH LIVING GREEN ROOF                                                                            |