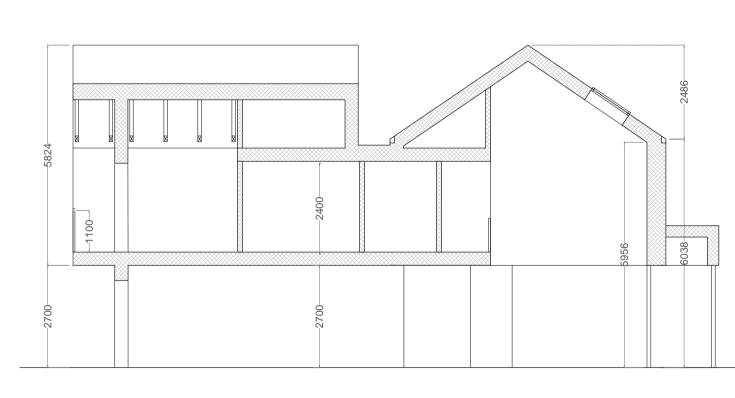

#### TYPICAL SECTION

| MA | ΓERIALS                                                                                                                    |
|----|----------------------------------------------------------------------------------------------------------------------------|
| Α  | CLAY TILE HUNG FACADE                                                                                                      |
| В  | FAIRFACE BRICK - TYPE TBC                                                                                                  |
| С  | CLAY PLAIN TILE PITCHED ROOF                                                                                               |
| D  | INSULATED TIMBER SWING DOOR                                                                                                |
| E  | POWDER COATED METAL RAINWATER GOODS                                                                                        |
| F  | DOUBLE GLAZED CASEMENT WINDOWS, FIXED WINDOWS & SWING DOORS IN PPC THERMALLY BROKEN ALUMINIUM / TIMBER FRAMES - COLOUR TBC |
| G  | DOUBLE GLAZED WINDOWS AS ABOVE, SET IN PPC METAL WINDOW REVEALS WITHIN CLAY HUNG FACADE                                    |
| Н  | DOUBLE GLAZED SLIDING DOORS IN PPC THERMALLY<br>BROKEN ALUMINIUM / TIMBER FRAMES - COLOUR TBC                              |
| J  | LOW PROFILE ROOFLIGHT                                                                                                      |
| K  | FIXED FRAMELESS GLAZING                                                                                                    |
| L  | SHADOW GAP BETWEEN GABLE END AND TILED FINISHES                                                                            |
| M  | HERRINGBONE BRICKWORK                                                                                                      |
| N  | BALCONY WITH BALUSTRADE MIN. 1100mm FROM FFL                                                                               |
| Р  | TIMBER BOARDED BIN STORE WITH LIVING GREEN ROOF                                                                            |

### TYPICAL SECTION

| А | CLAY TILE HUNG FACADE                                                                                                      |
|---|----------------------------------------------------------------------------------------------------------------------------|
|   | CLAT TILL HONG FACADE                                                                                                      |
| В | FAIRFACE BRICK - TYPE TBC                                                                                                  |
| С | CLAY PLAIN TILE PITCHED ROOF                                                                                               |
| D | INSULATED TIMBER SWING DOOR                                                                                                |
| E | POWDER COATED METAL RAINWATER GOODS                                                                                        |
| F | DOUBLE GLAZED CASEMENT WINDOWS, FIXED WINDOWS & SWING DOORS IN PPC THERMALLY BROKEN ALUMINIUM / TIMBER FRAMES - COLOUR TBC |
| G | DOUBLE GLAZED WINDOWS AS ABOVE, SET IN PPC METAL WINDOW REVEALS WITHIN CLAY HUNG FACADE                                    |
| Н | DOUBLE GLAZED SLIDING DOORS IN PPC THERMALLY<br>BROKEN ALUMINIUM / TIMBER FRAMES - COLOUR TBC                              |
| J | LOW PROFILE ROOFLIGHT                                                                                                      |
| K | FIXED FRAMELESS GLAZING                                                                                                    |
| L | SHADOW GAP BETWEEN GABLE END AND TILED FINISHES                                                                            |
| М | HERRINGBONE BRICKWORK                                                                                                      |
| N | BALCONY WITH BALUSTRADE MIN. 1100mm FROM FFL                                                                               |
| Р | TIMBER BOARDED BIN STORE WITH LIVING GREEN ROOF                                                                            |