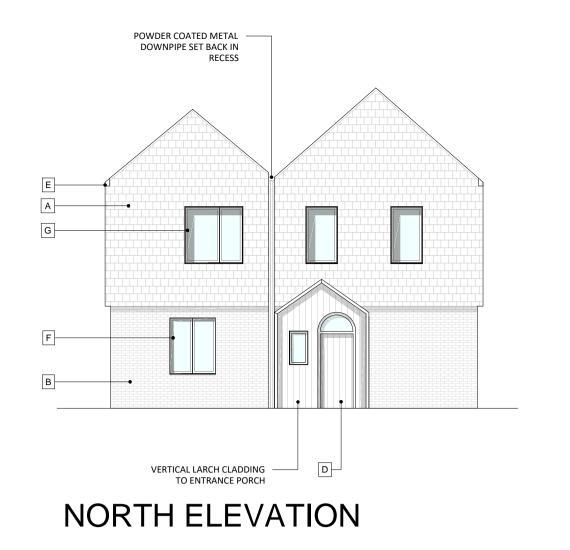

#### TYPICAL SECTION

| MA | ΓERIALS                                                                                                                    |
|----|----------------------------------------------------------------------------------------------------------------------------|
| Α  | CLAY TILE HUNG FACADE                                                                                                      |
| В  | FAIRFACE BRICK - TYPE TBC                                                                                                  |
| С  | CLAY PLAIN TILE PITCHED ROOF                                                                                               |
| D  | INSULATED TIMBER SWING DOOR                                                                                                |
| E  | POWDER COATED METAL RAINWATER GOODS                                                                                        |
| F  | DOUBLE GLAZED CASEMENT WINDOWS, FIXED WINDOWS & SWING DOORS IN PPC THERMALLY BROKEN ALUMINIUM / TIMBER FRAMES - COLOUR TBC |
| G  | DOUBLE GLAZED WINDOWS AS ABOVE, SET IN PPC METAL WINDOW REVEALS WITHIN CLAY HUNG FACADE                                    |
| Н  | DOUBLE GLAZED SLIDING DOORS IN PPC THERMALLY<br>BROKEN ALUMINIUM / TIMBER FRAMES - COLOUR TBC                              |
| J  | LOW PROFILE ROOFLIGHT                                                                                                      |
| K  | FIXED FRAMELESS GLAZING                                                                                                    |
| L  | SHADOW GAP BETWEEN GABLE END AND TILED FINISHES                                                                            |
| M  | HERRINGBONE BRICKWORK                                                                                                      |
| N  | BALCONY WITH BALUSTRADE MIN. 1100mm FROM FFL                                                                               |
| Р  | TIMBER BOARDED BIN STORE WITH LIVING GREEN ROOF                                                                            |

### TYPICAL SECTION

| А | CLAY TILE HUNG FACADE                                                                                                      |
|---|----------------------------------------------------------------------------------------------------------------------------|
|   | CLAT TILL HONG FACADE                                                                                                      |
| В | FAIRFACE BRICK - TYPE TBC                                                                                                  |
| С | CLAY PLAIN TILE PITCHED ROOF                                                                                               |
| D | INSULATED TIMBER SWING DOOR                                                                                                |
| E | POWDER COATED METAL RAINWATER GOODS                                                                                        |
| F | DOUBLE GLAZED CASEMENT WINDOWS, FIXED WINDOWS & SWING DOORS IN PPC THERMALLY BROKEN ALUMINIUM / TIMBER FRAMES - COLOUR TBC |
| G | DOUBLE GLAZED WINDOWS AS ABOVE, SET IN PPC METAL WINDOW REVEALS WITHIN CLAY HUNG FACADE                                    |
| Н | DOUBLE GLAZED SLIDING DOORS IN PPC THERMALLY<br>BROKEN ALUMINIUM / TIMBER FRAMES - COLOUR TBC                              |
| J | LOW PROFILE ROOFLIGHT                                                                                                      |
| K | FIXED FRAMELESS GLAZING                                                                                                    |
| L | SHADOW GAP BETWEEN GABLE END AND TILED FINISHES                                                                            |
| М | HERRINGBONE BRICKWORK                                                                                                      |
| N | BALCONY WITH BALUSTRADE MIN. 1100mm FROM FFL                                                                               |
| Р | TIMBER BOARDED BIN STORE WITH LIVING GREEN ROOF                                                                            |