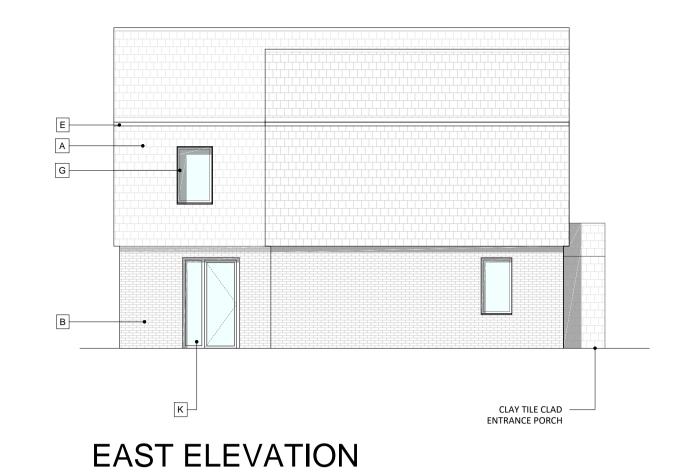

#### TYPICAL SECTION

| MA | ΓERIALS                                                                                                                    |
|----|----------------------------------------------------------------------------------------------------------------------------|
| Α  | CLAY TILE HUNG FACADE                                                                                                      |
| В  | FAIRFACE BRICK - TYPE TBC                                                                                                  |
| С  | CLAY PLAIN TILE PITCHED ROOF                                                                                               |
| D  | INSULATED TIMBER SWING DOOR                                                                                                |
| E  | POWDER COATED METAL RAINWATER GOODS                                                                                        |
| F  | DOUBLE GLAZED CASEMENT WINDOWS, FIXED WINDOWS & SWING DOORS IN PPC THERMALLY BROKEN ALUMINIUM / TIMBER FRAMES - COLOUR TBC |
| G  | DOUBLE GLAZED WINDOWS AS ABOVE, SET IN PPC METAL WINDOW REVEALS WITHIN CLAY HUNG FACADE                                    |
| Н  | DOUBLE GLAZED SLIDING DOORS IN PPC THERMALLY<br>BROKEN ALUMINIUM / TIMBER FRAMES - COLOUR TBC                              |
| J  | LOW PROFILE ROOFLIGHT                                                                                                      |
| K  | FIXED FRAMELESS GLAZING                                                                                                    |
| L  | SHADOW GAP BETWEEN GABLE END AND TILED FINISHES                                                                            |
| M  | HERRINGBONE BRICKWORK                                                                                                      |
| N  | BALCONY WITH BALUSTRADE MIN. 1100mm FROM FFL                                                                               |
| Р  | TIMBER BOARDED BIN STORE WITH LIVING GREEN ROOF                                                                            |

### TYPICAL SECTION

| А | CLAY TILE HUNG FACADE                                                                                                      |
|---|----------------------------------------------------------------------------------------------------------------------------|
|   | CLAT TILL HONG FACADE                                                                                                      |
| В | FAIRFACE BRICK - TYPE TBC                                                                                                  |
| С | CLAY PLAIN TILE PITCHED ROOF                                                                                               |
| D | INSULATED TIMBER SWING DOOR                                                                                                |
| E | POWDER COATED METAL RAINWATER GOODS                                                                                        |
| F | DOUBLE GLAZED CASEMENT WINDOWS, FIXED WINDOWS & SWING DOORS IN PPC THERMALLY BROKEN ALUMINIUM / TIMBER FRAMES - COLOUR TBC |
| G | DOUBLE GLAZED WINDOWS AS ABOVE, SET IN PPC METAL WINDOW REVEALS WITHIN CLAY HUNG FACADE                                    |
| Н | DOUBLE GLAZED SLIDING DOORS IN PPC THERMALLY<br>BROKEN ALUMINIUM / TIMBER FRAMES - COLOUR TBC                              |
| J | LOW PROFILE ROOFLIGHT                                                                                                      |
| K | FIXED FRAMELESS GLAZING                                                                                                    |
| L | SHADOW GAP BETWEEN GABLE END AND TILED FINISHES                                                                            |
| М | HERRINGBONE BRICKWORK                                                                                                      |
| N | BALCONY WITH BALUSTRADE MIN. 1100mm FROM FFL                                                                               |
| Р | TIMBER BOARDED BIN STORE WITH LIVING GREEN ROOF                                                                            |