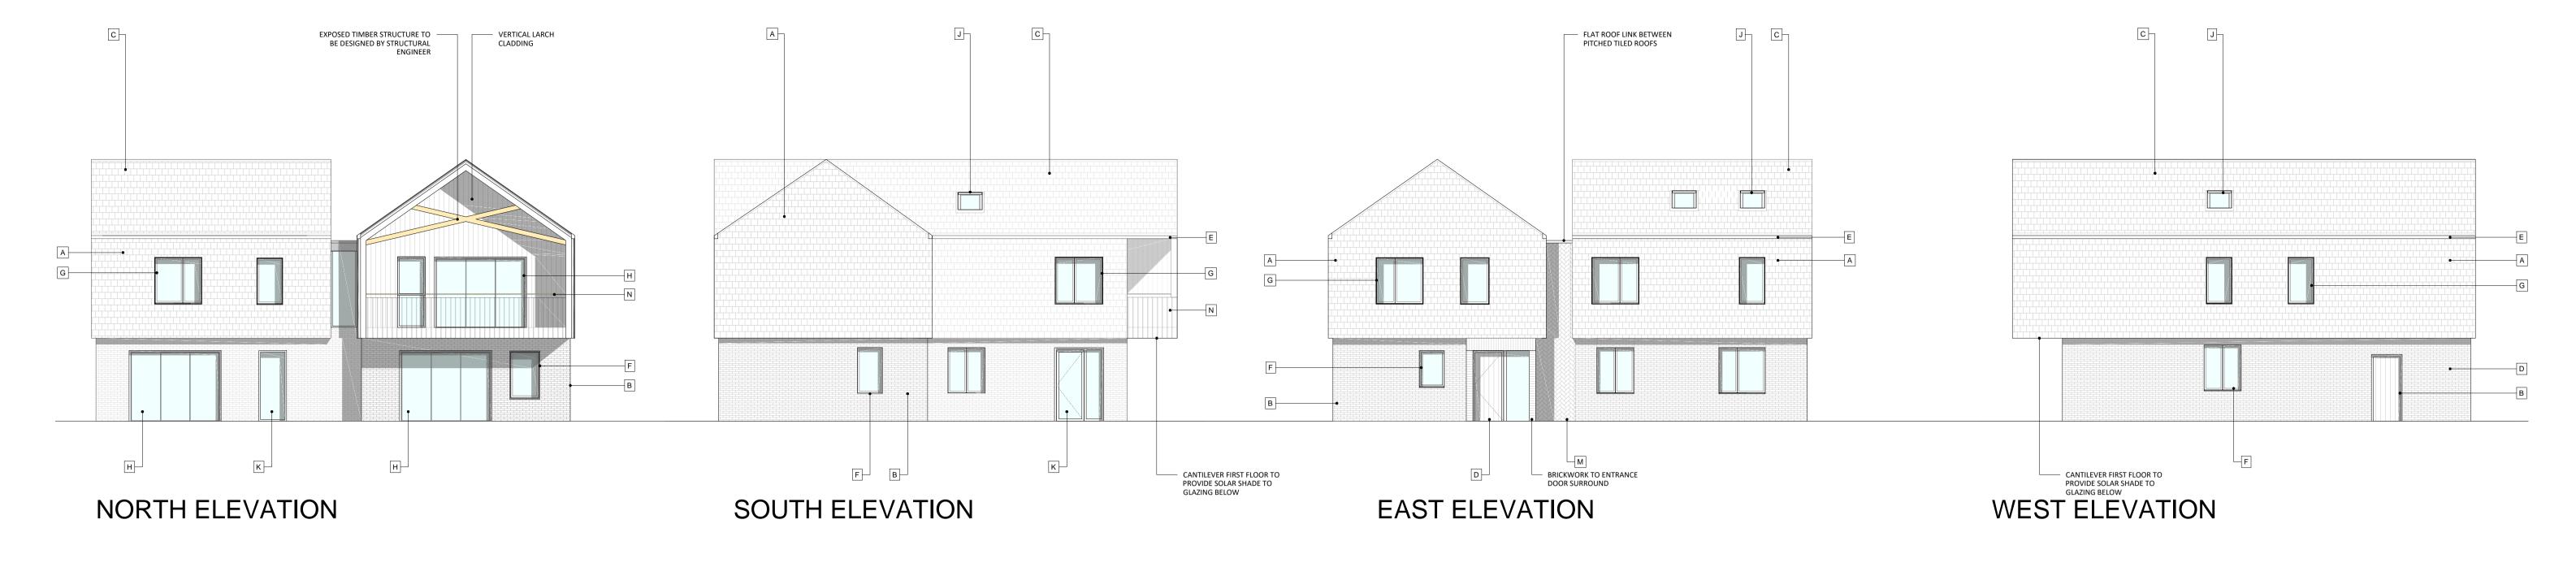

#### TYPICAL SECTION

| MA | ΓERIALS                                                                                                                    |
|----|----------------------------------------------------------------------------------------------------------------------------|
| Α  | CLAY TILE HUNG FACADE                                                                                                      |
| В  | FAIRFACE BRICK - TYPE TBC                                                                                                  |
| С  | CLAY PLAIN TILE PITCHED ROOF                                                                                               |
| D  | INSULATED TIMBER SWING DOOR                                                                                                |
| E  | POWDER COATED METAL RAINWATER GOODS                                                                                        |
| F  | DOUBLE GLAZED CASEMENT WINDOWS, FIXED WINDOWS & SWING DOORS IN PPC THERMALLY BROKEN ALUMINIUM / TIMBER FRAMES - COLOUR TBC |
| G  | DOUBLE GLAZED WINDOWS AS ABOVE, SET IN PPC METAL WINDOW REVEALS WITHIN CLAY HUNG FACADE                                    |
| Н  | DOUBLE GLAZED SLIDING DOORS IN PPC THERMALLY<br>BROKEN ALUMINIUM / TIMBER FRAMES - COLOUR TBC                              |
| J  | LOW PROFILE ROOFLIGHT                                                                                                      |
| K  | FIXED FRAMELESS GLAZING                                                                                                    |
| L  | SHADOW GAP BETWEEN GABLE END AND TILED FINISHES                                                                            |
| M  | HERRINGBONE BRICKWORK                                                                                                      |
| N  | BALCONY WITH BALUSTRADE MIN. 1100mm FROM FFL                                                                               |
| Р  | TIMBER BOARDED BIN STORE WITH LIVING GREEN ROOF                                                                            |

HOUSE TYPE A (4 BED) - PLOT 1

ISSUE REGISTER
DATE ISSUE

LONDON: 82 South SUFFOLK: The I T: +44 (0)207 043

|                                                                                | PROJECT ADDRESS:              | RESS: LAND TO THE REAR OF WILLOWMERE, RICKINGHALL |  |  |  |  |
|--------------------------------------------------------------------------------|-------------------------------|---------------------------------------------------|--|--|--|--|
|                                                                                | CLIENT: NAP ANGLIA LTD        |                                                   |  |  |  |  |
|                                                                                | DRAWING TITLE:                | PROPOSED HOUSE TYPE A - PLOT 1                    |  |  |  |  |
| CHITECTS                                                                       | PURPOSE:                      | PLANNING                                          |  |  |  |  |
| Southwark Bridge Road, London, SE1 0AS<br>The Forge, Ipswich, Suffolk, IP9 1AX | Suffolk, IP9 1AX P303 GA 0.01 |                                                   |  |  |  |  |
| 043 0727 W:info@thomasandspiers.com                                            |                               |                                                   |  |  |  |  |
|                                                                                | SCALE:                        | 1:100 @ A1                                        |  |  |  |  |