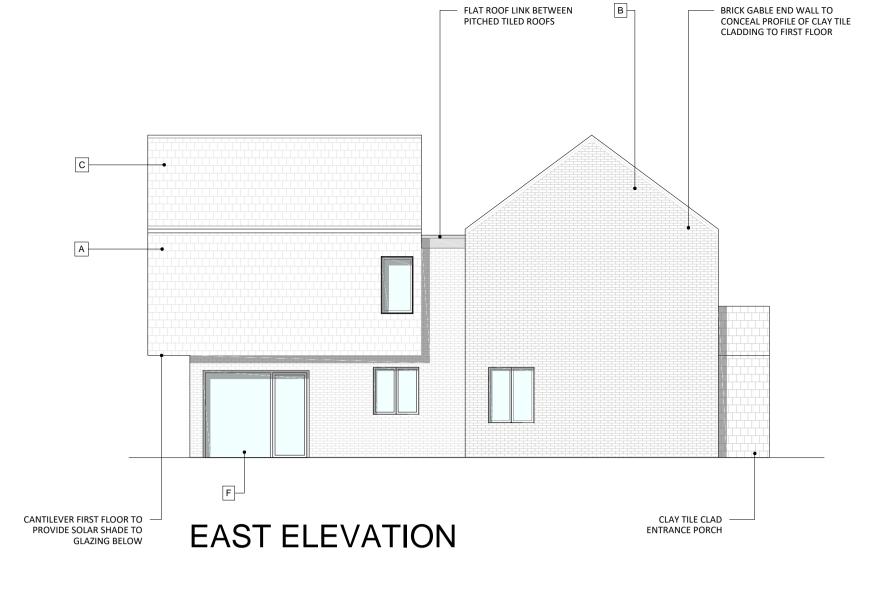

#### TYPICAL SECTION

| MA | ΓERIALS                                                                                                                    |
|----|----------------------------------------------------------------------------------------------------------------------------|
| Α  | CLAY TILE HUNG FACADE                                                                                                      |
| В  | FAIRFACE BRICK - TYPE TBC                                                                                                  |
| С  | CLAY PLAIN TILE PITCHED ROOF                                                                                               |
| D  | INSULATED TIMBER SWING DOOR                                                                                                |
| E  | POWDER COATED METAL RAINWATER GOODS                                                                                        |
| F  | DOUBLE GLAZED CASEMENT WINDOWS, FIXED WINDOWS & SWING DOORS IN PPC THERMALLY BROKEN ALUMINIUM / TIMBER FRAMES - COLOUR TBC |
| G  | DOUBLE GLAZED WINDOWS AS ABOVE, SET IN PPC METAL WINDOW REVEALS WITHIN CLAY HUNG FACADE                                    |
| Н  | DOUBLE GLAZED SLIDING DOORS IN PPC THERMALLY<br>BROKEN ALUMINIUM / TIMBER FRAMES - COLOUR TBC                              |
| J  | LOW PROFILE ROOFLIGHT                                                                                                      |
| K  | FIXED FRAMELESS GLAZING                                                                                                    |
| L  | SHADOW GAP BETWEEN GABLE END AND TILED FINISHES                                                                            |
| M  | HERRINGBONE BRICKWORK                                                                                                      |
| N  | BALCONY WITH BALUSTRADE MIN. 1100mm FROM FFL                                                                               |
| Р  | TIMBER BOARDED BIN STORE WITH LIVING GREEN ROOF                                                                            |

### TYPICAL SECTION

| А | CLAY TILE HUNG FACADE                                                                                                      |
|---|----------------------------------------------------------------------------------------------------------------------------|
|   | CLAT TILL HONG FACADE                                                                                                      |
| В | FAIRFACE BRICK - TYPE TBC                                                                                                  |
| С | CLAY PLAIN TILE PITCHED ROOF                                                                                               |
| D | INSULATED TIMBER SWING DOOR                                                                                                |
| E | POWDER COATED METAL RAINWATER GOODS                                                                                        |
| F | DOUBLE GLAZED CASEMENT WINDOWS, FIXED WINDOWS & SWING DOORS IN PPC THERMALLY BROKEN ALUMINIUM / TIMBER FRAMES - COLOUR TBC |
| G | DOUBLE GLAZED WINDOWS AS ABOVE, SET IN PPC METAL WINDOW REVEALS WITHIN CLAY HUNG FACADE                                    |
| Н | DOUBLE GLAZED SLIDING DOORS IN PPC THERMALLY<br>BROKEN ALUMINIUM / TIMBER FRAMES - COLOUR TBC                              |
| J | LOW PROFILE ROOFLIGHT                                                                                                      |
| K | FIXED FRAMELESS GLAZING                                                                                                    |
| L | SHADOW GAP BETWEEN GABLE END AND TILED FINISHES                                                                            |
| М | HERRINGBONE BRICKWORK                                                                                                      |
| N | BALCONY WITH BALUSTRADE MIN. 1100mm FROM FFL                                                                               |
| Р | TIMBER BOARDED BIN STORE WITH LIVING GREEN ROOF                                                                            |