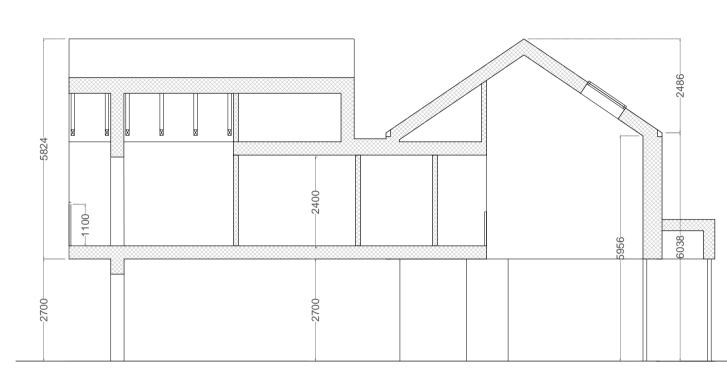

#### TYPICAL SECTION

| MA | ΓERIALS                                                                                                                    |
|----|----------------------------------------------------------------------------------------------------------------------------|
| Α  | CLAY TILE HUNG FACADE                                                                                                      |
| В  | FAIRFACE BRICK - TYPE TBC                                                                                                  |
| С  | CLAY PLAIN TILE PITCHED ROOF                                                                                               |
| D  | INSULATED TIMBER SWING DOOR                                                                                                |
| E  | POWDER COATED METAL RAINWATER GOODS                                                                                        |
| F  | DOUBLE GLAZED CASEMENT WINDOWS, FIXED WINDOWS & SWING DOORS IN PPC THERMALLY BROKEN ALUMINIUM / TIMBER FRAMES - COLOUR TBC |
| G  | DOUBLE GLAZED WINDOWS AS ABOVE, SET IN PPC METAL WINDOW REVEALS WITHIN CLAY HUNG FACADE                                    |
| Н  | DOUBLE GLAZED SLIDING DOORS IN PPC THERMALLY<br>BROKEN ALUMINIUM / TIMBER FRAMES - COLOUR TBC                              |
| J  | LOW PROFILE ROOFLIGHT                                                                                                      |
| K  | FIXED FRAMELESS GLAZING                                                                                                    |
| L  | SHADOW GAP BETWEEN GABLE END AND TILED FINISHES                                                                            |
| M  | HERRINGBONE BRICKWORK                                                                                                      |
| N  | BALCONY WITH BALUSTRADE MIN. 1100mm FROM FFL                                                                               |
| Р  | TIMBER BOARDED BIN STORE WITH LIVING GREEN ROOF                                                                            |

HOUSE TYPE A (4 BED) - PLOT 1

ISSUE REGISTER
DATE ISSUE

LONDON: 82 South SUFFOLK: The I T: +44 (0)207 043

|                                                                                | PROJECT ADDRESS:              | RESS: LAND TO THE REAR OF WILLOWMERE, RICKINGHALL |  |  |  |  |
|--------------------------------------------------------------------------------|-------------------------------|---------------------------------------------------|--|--|--|--|
|                                                                                | CLIENT: NAP ANGLIA LTD        |                                                   |  |  |  |  |
|                                                                                | DRAWING TITLE:                | PROPOSED HOUSE TYPE A - PLOT 1                    |  |  |  |  |
| CHITECTS                                                                       | PURPOSE:                      | PLANNING                                          |  |  |  |  |
| Southwark Bridge Road, London, SE1 0AS<br>The Forge, Ipswich, Suffolk, IP9 1AX | Suffolk, IP9 1AX P303 GA 0.01 |                                                   |  |  |  |  |
| 043 0727 W:info@thomasandspiers.com                                            |                               |                                                   |  |  |  |  |
|                                                                                | SCALE:                        | 1:100 @ A1                                        |  |  |  |  |